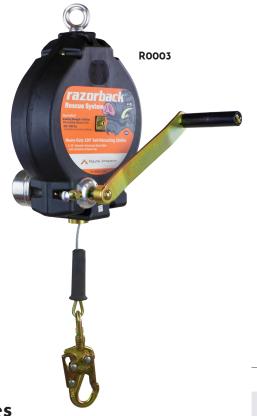

The 100' 3-Way Recovery SRL-R is built to blend functionality and affordability. Easy to handle and use, it is both durable and dependable. With a quick-activating retrieval mechanism for emergency evacuation, you can expect superior performance and 100% reliability from the Malta Dynamics' Rescue line of SRLs.

Part #Part NameWeightR0003100' 3-Way Recovery<br/>Razorback™ Rescue SRL44 lbs.

## **Key Features**

- Superior Durability
- · R0003 Meets ANSI Z359.14-2012 SRL-R
- ANSi Worker Capacity Range: 130-310 lbs.
- · Lifeline Material: Galvanized Steel
- The Locking Pin at the Base of the Handle Allows this Dual System to Work in Independent Fall Arrest and Winch Modes.
- Minimum Breaking Strength > 3,000lbs.
- Retractable Mode Enables Easy Movement of User in Confined Space. Also Provides Fall Protection
- Winch Mode Enables Easy Retrieval
- Snap Hook with Impact Indicator