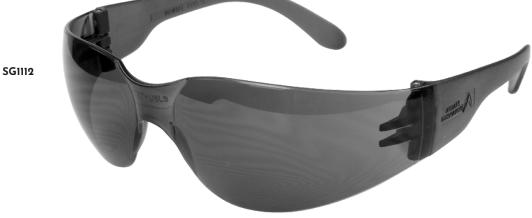

## **SAFETY GLASSES**

Clear Frame Safety Glasses and Tinted Safety Glasses consist of a lightweight, rimless design that provides all day user comfort. Thin, flexible temples provide a secure fit without uncomfortable pressure points. The molded nose bridge design allows for a universal fit.

| Key | <b>Features</b> |  |  |
|-----|-----------------|--|--|

- · Comfortable Design
- Anti-Scratch
- Meets ANSI Z87.1+
- 99.9% UV Protection (SG1112 Model Only)

| SG1012 | Clear Frame Safety<br>Glasses (12 Pack) | .06 lbs. |
|--------|-----------------------------------------|----------|
| SG1112 | Tinted Safety Glasses (12 Pack)         | .06 lbs. |