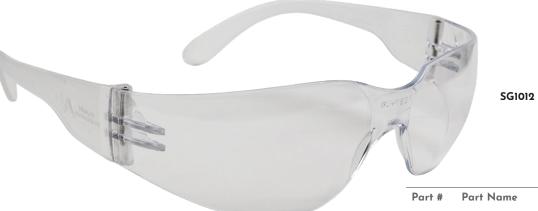

## **SAFETY GLASSES**

Clear Frame Safety Glasses and Tinted Safety Glasses consist of a lightweight, rimless design that provides all day user comfort. Thin, flexible temples provide a secure fit without uncomfortable pressure points. The molded nose bridge design allows for a universal fit.

| Key | <b>Features</b> |  |  |
|-----|-----------------|--|--|

- · Comfortable Design
- Anti-Scratch
- Meets ANSI Z87.1+
- 99.9% UV Protection (SG1112 Model Only)

| SG1012 | Clear Frame Safety<br>Glasses (12 Pack) | .06 lbs. |
|--------|-----------------------------------------|----------|
| SG1112 | Tinted Safety Glasses (12 Pack)         | .06 lbs. |