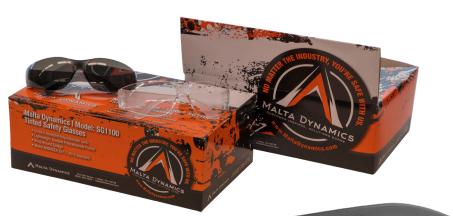

## **SAFETY GLASSES**

Clear Frame Safety Glasses and Tinted Safety Glasses consist of a lightweight, rimless design that provides all day user comfort. Thin, flexible temples provide a secure fit without uncomfortable pressure points. The molded nose bridge design allows for a universal fit.

| Key | <b>Features</b> |  |  |
|-----|-----------------|--|--|

- · Comfortable Design
- Anti-Scratch
- Meets ANSI Z87.1+
- 99.9% UV Protection (SG1112 Model Only)

| SG1012 | Clear Frame Safety<br>Glasses (12 Pack) | .06 lbs. |
|--------|-----------------------------------------|----------|
| SG1112 | Tinted Safety Glasses (12 Pack)         | .06 lbs. |