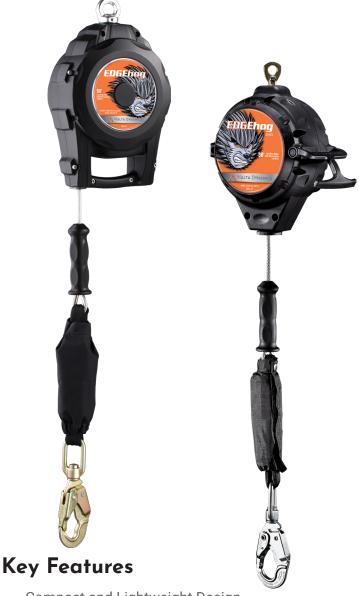

## **CLASS A EDGEHOG LEADING EDGE SRLS**

Malta Dynamics' Leading Edge SRL is part of the complete line of fall protection equipment necessary to safeguard workers on job sites. Made from aluminum alloy, galvanized steel, thermoplastic and non-corrosive stainless steel components, the durability is just as convenient as the portability of this Leading Edge SRL. Offering dependable performance, this SRL can be used on sharp or smooth edges and features an integral shock absorber to keep the lifeline intact.

- Compact and Lightweight Design
- **Durable Housing**
- Comes with Swivel Top Connection Point
- **Quick-Action Braking System**
- Self -Locking Anchorage Carabiner
- Integral Energy Absorbtion System
- ANSI Worker Capacity Range: 130-310 lbs.
- Meets ANSI Z359.14-2014
- Lifeline Material: Galvanized Steel