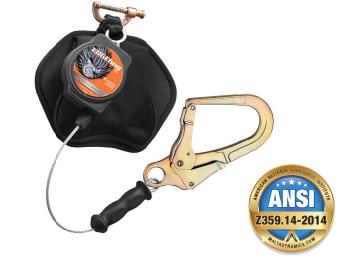

## CLASS A EDGEHOG LEADING EDGE SRLS

Malta Dynamics' Leading Edge SRLs provide you and your workers with foot level tie-off and sharp edge applications. This compact and lightweight Leading Edge SRL offers a quick-action braking system, swivel top and slide lifeline exit with a rubber ergonomic handle. With a maximum arresting force of 1,800 lbs. and a light connector for single-leg SRL direct attachment to harnesses, this high-quality equipment is a must-have for your work site. Comes equipped with a built in backpad to make wearing the SRLs on your back much more comfortable.

## **Key Features**

- Compact and Lightweight Design
- Durable Housing
- Comes with Swivel Top Connection Point
- Quick-Action Braking System
- Backpack Style Energy Absorber
- Integral Shock Absorber
- ANSI Worker Capacity Range: 130-310 lbs.
- Meets ANSI Z359.14-2014
- Lifeline Material: Galvanized Steel