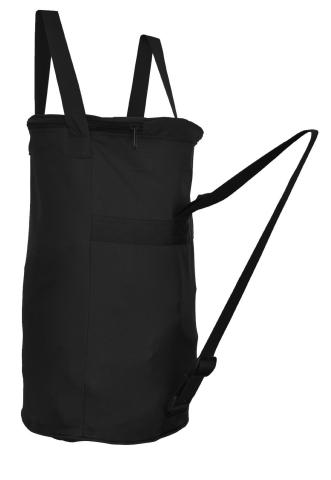

## **Key Features**

- 100% Polyester
- · Product Weight: 0.6 lbs.
- 16"H x 11.5"W x 11.5"D
- Strong and Durable
- Hydroshield Water-Resistant Base Protects Your Stuff from a Wet Field or Gym Floor
- Adjustable Shoulder Strap for Premium Fit and Comfort

The Malta Dynamics Equipment Pro Bag makes it easy to tote your gear to and from the jobsite. It's designed for easy access to equipment and personal items. Two top handles as well as a shoulder strap keep it comfortable for carrying.