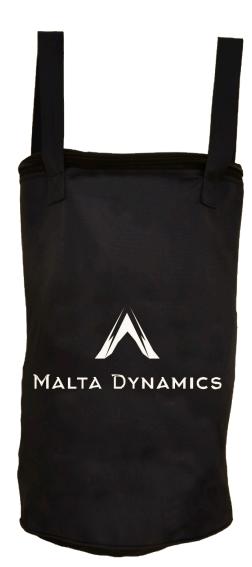

## EQUIPMENT PROBAG

The Malta Dynamics Equipment Pro Bag makes it easy to tote your gear to and from the jobsite. It's designed for easy access to equipment and personal items. Two top handles as well as a shoulder strap keep it comfortable for carrying.