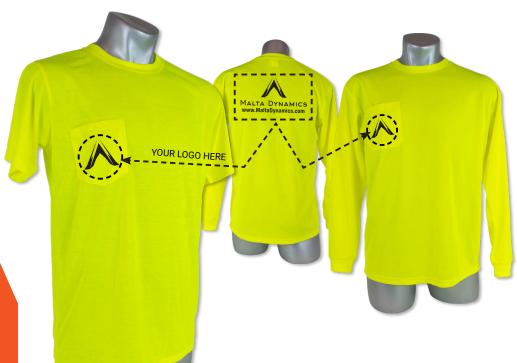

## **Key Features**

- Styles Available: Long Sleeve and Short Sleeve
- Sizes Available: Small up to 3XL
- Ultra-Cool Breathable Mesh Design
- Left Chest Pocket
- Material: 100% Polyester

The Hi Vis Safety Shirt is an economical option for use in seaports, airports and roadways. It's perfect for baggage handling, construction, demolition work, emergency and first responders, landscaping, paving and road crews, police and traffic control, railroad, sanitation, security, surveyors and TSA. Available in both long sleeve and short sleeve. Custom screen printing is also an option.