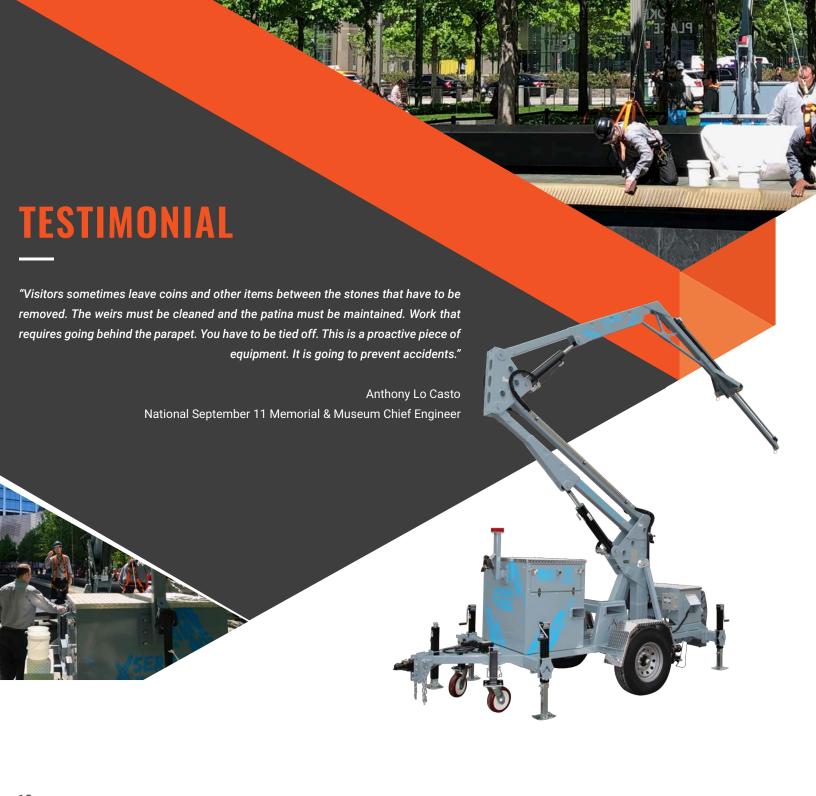

Malta Dynamics partnered with the National September 11 Memorial & Museum to build a custom XSERIES Mobile Fall Protection System to make it easier and safer for the engineers to maintain the Memorial. The twin reflecting pools, located where the Twin Towers once stood, feature the largest manmade waterfalls in North America.

The unit is being used to clean the Memorial Pool waterfall weirs, plaza-level troughs and pavilion entrance glass canopy. The maintenance team also uses the XSERIES to remove coins stuck between stones in the pool, maintain the waterfall weir heat trace system and replace the plaza light pole fixtures and bulbs.