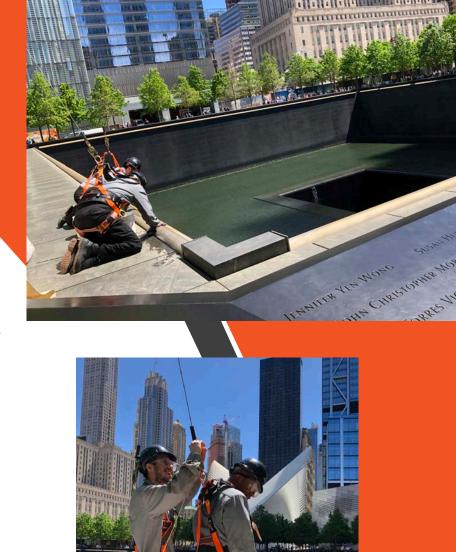

Malta Dynamics partnered with the National September 11 Memorial & Museum to build a custom XSERIES Mobile Fall Protection System to make it easier and safer for the engineers to maintain the Memorial. The twin reflecting pools, located where the Twin Towers once stood, feature the largest manmade waterfalls in North America.

The unit is being used to clean the Memorial Pool waterfall weirs, plaza-level troughs and pavilion entrance glass canopy. The maintenance team also uses the XSERIES to remove coins stuck between stones in the pool, maintain the waterfall weir heat trace system and replace the plaza light pole fixtures and bulbs.