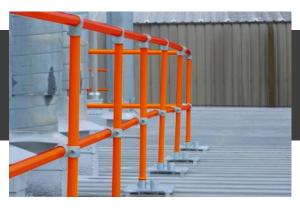

### ROOFTOP AND PARAPET GUARDRAILS

Our portable, non-penetrating guardrails act as a physical barrier between workers and a fall hazard, allowing complete freedom of movement within their perimeter.