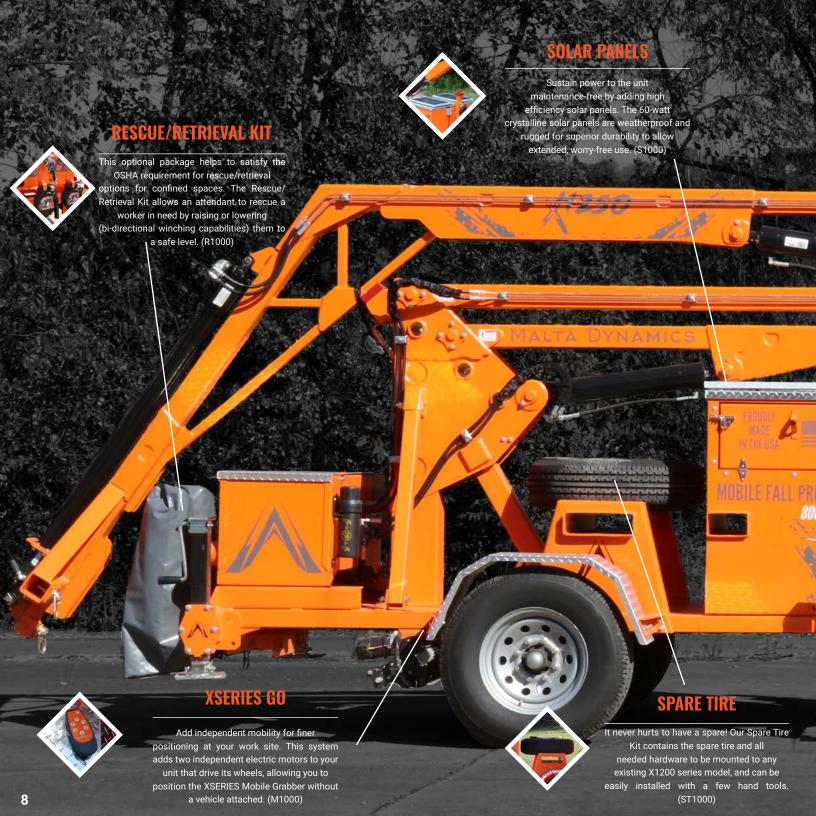

e being used daily in these industries:

- Oil & Gas
- Public Transportation
- Building Maintenance Bridge Construction
- Manufacturing
- State DOTs
- Power Generation
- RV Repair
- Aircraft Maintenance Landscaping
- Airport Operations
- Wastewater Treatment
- Municipalities
- Construction

Military

• Etc.





# PRODUCT DEMONSTRATION

Schedule your virtual or on site demonstration!

Select the model and accessories, and submit to have us come to your site, or present a live demo to the comfort of your conference room!

www.maltdynamics.com or call 1.833.XSERIES





# **RENTAL LOCATIONS**

Malta Dynamics and our network of partners have strategically placed rental units across the country. Call to schedule your rental and it arrives within 2 business days anywhere in the USA!



















Malta Dynamics partnered with the National September 11 Memorial & Museum to build a custom XSERIES Mobile Fall Protection System to make it easier and safer for the engineers to maintain the Memorial. The twin reflecting pools, located where the Twin Towers once stood, feature the largest manmade waterfalls in North America.

The unit is being used to clean the Memorial Pool waterfall weirs, plaza-level troughs and pavilion entrance glass canopy. The maintenance team also uses the XSERIES to remove coins stuck between stones in the pool, maintain the waterfall weir heat trace system and replace the plaza light pole fixtures and bulbs.



# ABOUT MALTA DYNAMICS

We are a full-service manufacturing company specializing in fall protection solutions. We design, engineer and manufactur