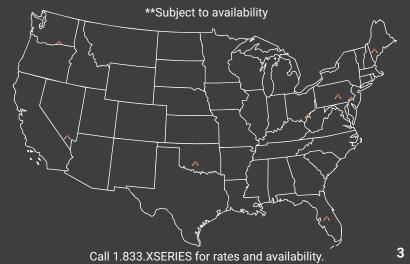

# **RENTAL LOCATIONS**

Malta Dynamics and our network of partners have strategically placed rental units across the country. Call to schedule your rental and it arrives within 2 business days anywhere in the USA!