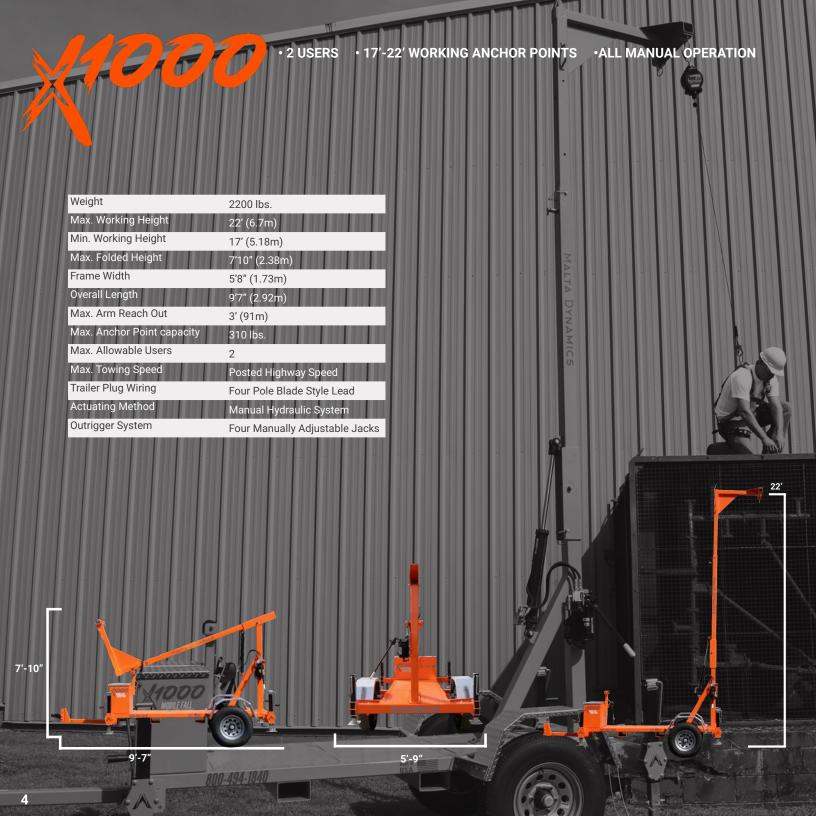

bbers are being used daily in these industries:

- Oil & Gas
- Public Transportation
- Building Maintenance Bridge Construction
- Manufacturing
- State DOTs
- Power Generation
- RV Repair
- Aircraft Maintenance Landscaping
- Airport Operations
- Wastewater Treatment
- Municipalities
- Construction

Military

• Etc.





# PRODUCT DEMONSTRATION

Schedule your virtual or on site demonstration!

Select the model and accessories, and submit to have us come to your site, or present a live demo to the comfort of your conference room!

www.maltdynamics.com or call 1.833.XSERIES





# **RENTAL LOCATIONS**

Malta Dynamics and our network of partners have strategically placed rental units across the country. Call to schedule your rental and it arrives within 2 business days anywhere in the USA!



















Malta Dynamics partnered with the National September 11 Memorial & Museum to build a custom XSERIES Mobile Fall Protection System to make it easier and safer for the engineers to maintain the Memorial. The twin reflecting pools, located where the Twin Towers once stood, feature the largest manmade waterfalls in North America.

The unit is being used to clean the Memorial Pool waterfall weirs, plaza-level troughs and pavilion entrance glass canopy. The maintenance team also uses the XSERIES to remove coins stuck between stones in the pool, maintain the waterfall weir heat trace system and replace the plaza light pole fixtures and bulbs.



# ABOUT MALTA DYNAMICS

We are a full-service manufacturing company specializing in fall protection solutions. We design, engineer and ma