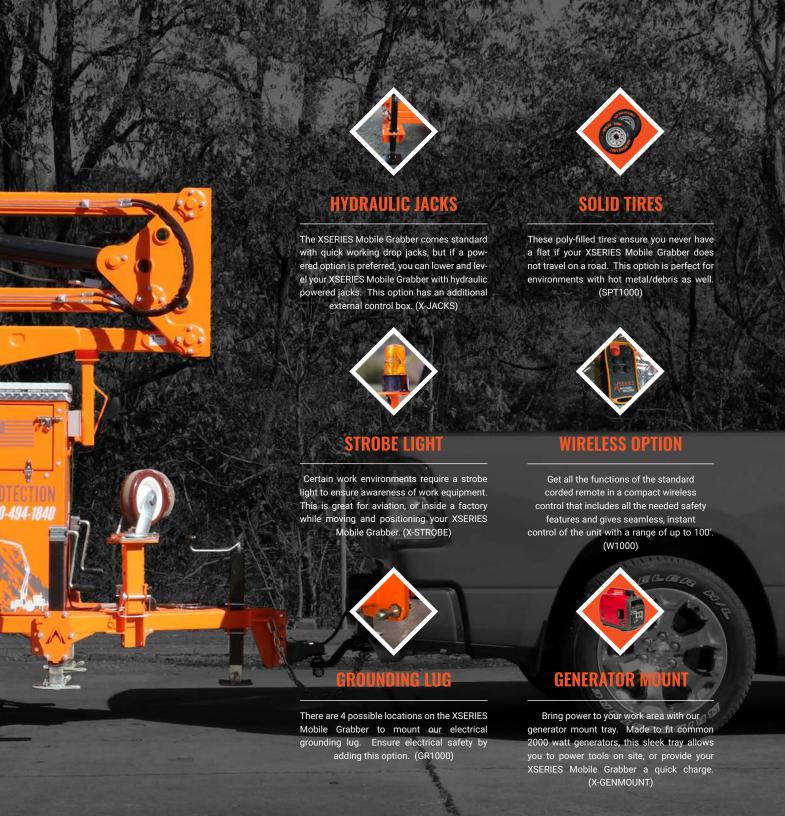

being used daily in these industries:

- Oil & Gas
- Public Transportation
- Building Maintenance Bridge Construction
- Manufacturing
- State DOTs
- Power Generation
- RV Repair
- Aircraft Maintenance Landscaping
- Airport Operations
- Wastewater Treatment
- Municipalities
- Construction

Military

• Etc.





# PRODUCT DEMONSTRATION

Schedule your virtual or on site demonstration!

Select the model and accessories, and submit to have us come to your site, or present a live demo to the comfort of your conference room!

www.maltdynamics.com or call 1.833.XSERIES





# **RENTAL LOCATIONS**

Malta Dynamics and our network of partners have strategically placed rental units across the country. Call to schedule your rental and it arrives within 2 business days anywhere in the USA!



















Malta Dynamics partnered with the National September 11 Memorial & Museum to build a custom XSERIES Mobile Fall Protection System to make it easier and safer for the engineers to maintain the Memorial. The twin reflecting pools, located where the Twin Towers once stood, feature the largest manmade waterfalls in North America.

The unit is being used to clean the Memorial Pool waterfall weirs, plaza-level troughs and pavilion entrance glass canopy. The maintenance team also uses the XSERIES to remove coins stuck between stones in the pool, maintain the waterfall weir heat trace system and replace the plaza light pole fixtures and bulbs.



# ABOUT MALTA DYNAMICS

We are a full-service manufacturing company specializing in fall protection solutions. We design, engineer and manufacture