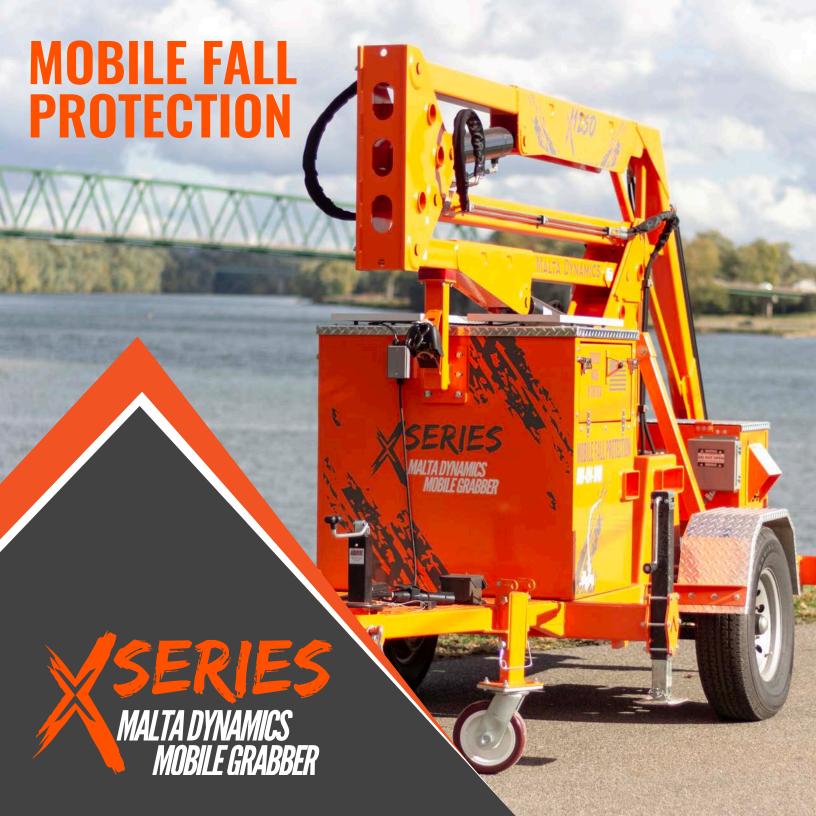

### **Continuous Improvement**

In 2015 The Malta Dynamics Mobile Grabber X1240 was introduced. Since then, we have constantly worked to improve our products to make working safely at height easy and convenient. With input from you, an eye for detail, and the strong desire to be the best in the world, we continue to develop awardwinning fall protection solutions.

Our XSERIES Mobile Grabbers are being used daily in these industries:

- Oil & Gas
- Public Transportation
- Building Maintenance Bridge Construction
- Manufacturing
- State DOTs
- Power Generation
- RV Repair
- Aircraft Maintenance Landscaping
- Airport Operations
- Wastewater Treatment
- Municipalities
- Construction

#### MOBILE FALL PROTECTION

Overhead anchorage—anytime, anywhere