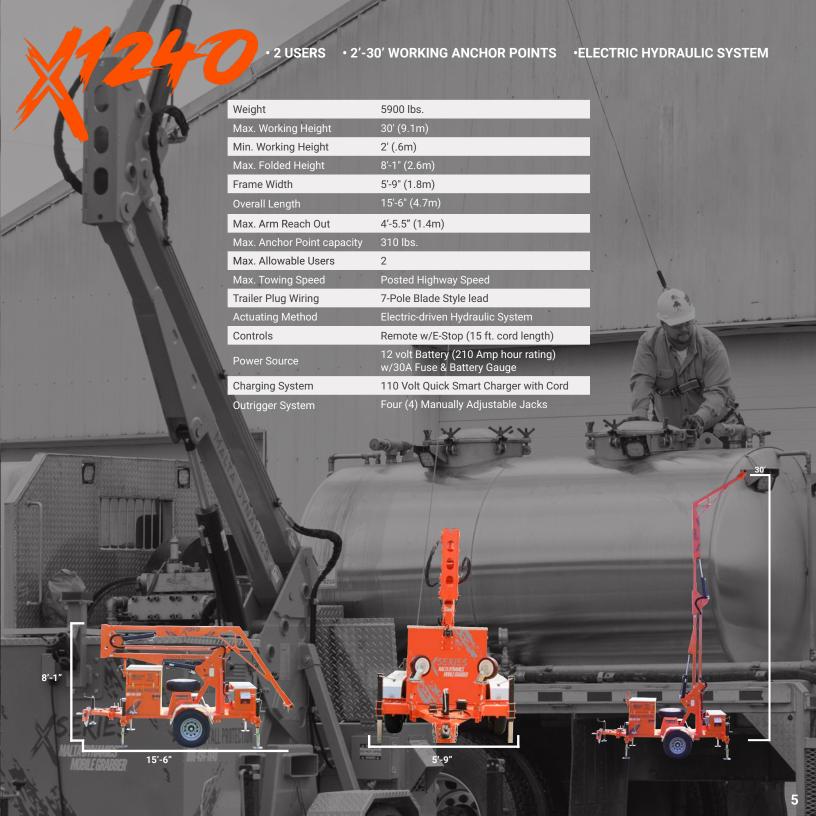

ers are being used daily in these industries:

- Oil & Gas
- Public Transportation
- Building Maintenance Bridge Construction
- Manufacturing
- State DOTs
- Power Generation
- RV Repair
- Aircraft Maintenance Landscaping
- Airport Operations
- Wastewater Treatment
- Municipalities
- Construction

Military

• Etc.





# PRODUCT DEMONSTRATION

Schedule your virtual or on site demonstration!

Select the model and accessories, and submit to have us come to your site, or present a live demo to the comfort of your conference room!

www.maltdynamics.com or call 1.833.XSERIES





# **RENTAL LOCATIONS**

Malta Dynamics and our network of partners have strategically placed rental units across the country. Call to schedule your rental and it arrives within 2 business days anywhere in the USA!



















Malta Dynamics partnered with the National September 11 Memorial & Museum to build a custom XSERIES Mobile Fall Protection System to make it easier and safer for the engineers to maintain the Memorial. The twin reflecting pools, located where the Twin Towers once stood, feature the largest manmade waterfalls in North America.

The unit is being used to clean the Memorial Pool waterfall weirs, plaza-level troughs and pavilion entrance glass canopy. The maintenance team also uses the XSERIES to remove coins stuck between stones in the pool, maintain the waterfall weir heat trace system and replace the plaza light pole fixtures and bulbs.



# ABOUT MALTA DYNAMICS

We are a full-service manufacturing company specializing in fall protection solutions. We design, engineer and manu