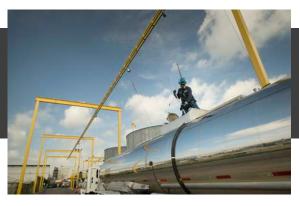

#### MOBILE FALL PROTECTION

Overhead anchorage—anytime, anywhere

### RIGID RAIL AND TRACK SYSTEMS

We offer durable anchor track and fall arrest systems customized for your site, including overhead monorail, traveling bridge systems and free-standing overhead rails.