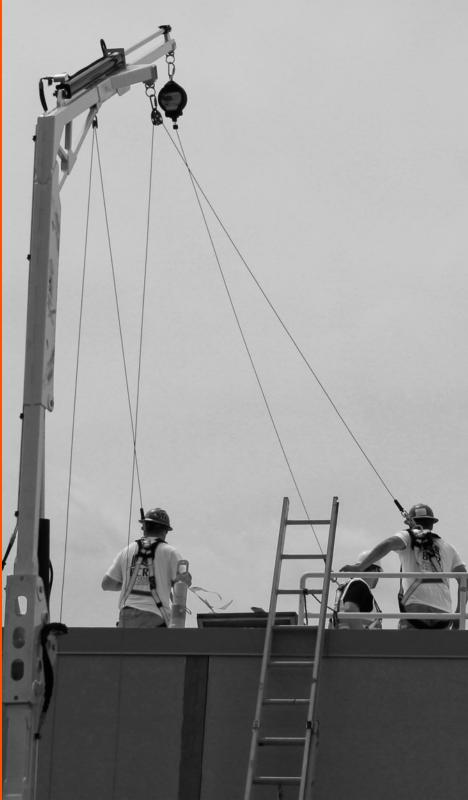

Malta Dynamics partnered with the National September 11 Memorial & Museum to build a custom XSERIES Mobile Fall Protection System to make it easier and safer for the engineers to maintain the Memorial. The twin reflecting pools, located where the Twin Towers once stood, feature the largest manmade waterfalls in North America.

The unit is being used to clean the Memorial Pool waterfall weirs, plaza-level troughs and pavilion entrance glass canopy. The maintenance team also uses the XSERIES to remove coins stuck between stones in the pool, maintain the waterfall weir heat trace system and replace the plaza light pole fixtures and bulbs.