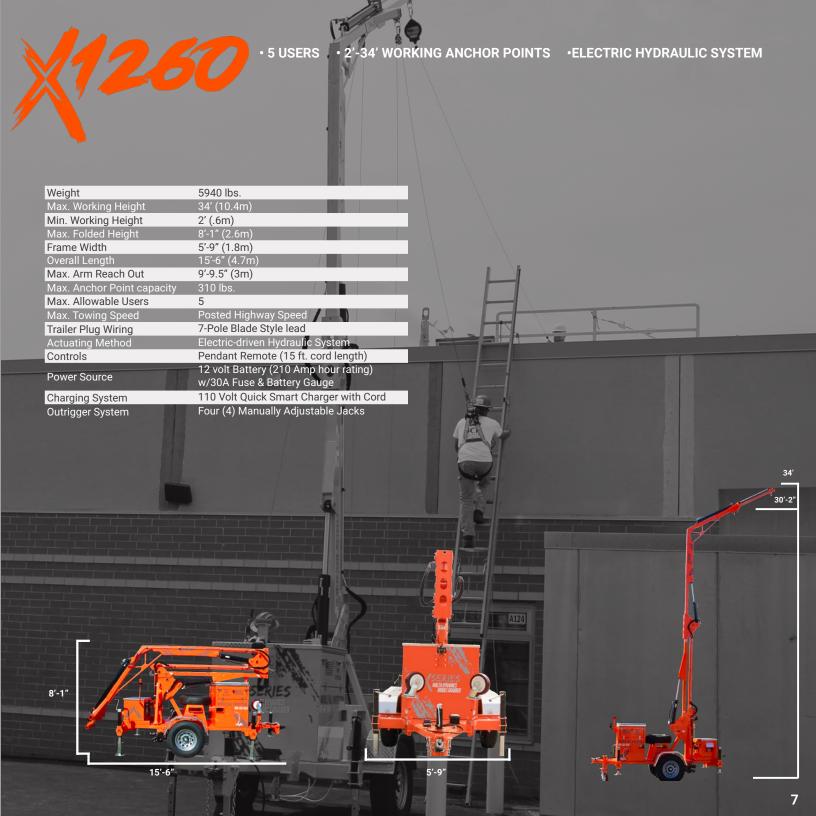

are being used daily in these industries:

- Oil & Gas
- Public Transportation
- Building Maintenance Bridge Construction
- Manufacturing
- State DOTs
- Power Generation
- RV Repair
- Aircraft Maintenance Landscaping
- Airport Operations
- Wastewater Treatment
- Municipalities
- Construction

Military

• Etc.





# PRODUCT DEMONSTRATION

Schedule your virtual or on site demonstration!

Select the model and accessories, and submit to have us come to your site, or present a live demo to the comfort of your conference room!

www.maltdynamics.com or call 1.833.XSERIES





# **RENTAL LOCATIONS**

Malta Dynamics and our network of partners have strategically placed rental units across the country. Call to schedule your rental and it arrives within 2 business days anywhere in the USA!



















Malta Dynamics partnered with the National September 11 Memorial & Museum to build a custom XSERIES Mobile Fall Protection System to make it easier and safer for the engineers to maintain the Memorial. The twin reflecting pools, located where the Twin Towers once stood, feature the largest manmade waterfalls in North America.

The unit is being used to clean the Memorial Pool waterfall weirs, plaza-level troughs and pavilion entrance glass canopy. The maintenance team also uses the XSERIES to remove coins stuck between stones in the pool, maintain the waterfall weir heat trace system and replace the plaza light pole fixtures and bulbs.



# ABOUT MALTA DYNAMICS

We are a full-service manufacturing company specializing in fall protection solutions. We design, engineer and manufact