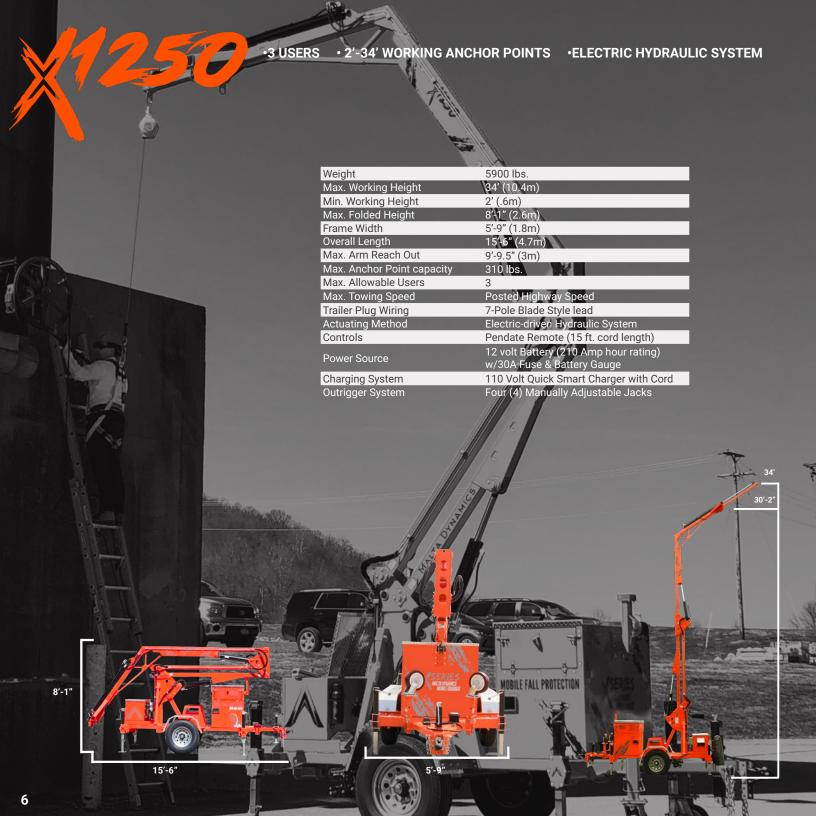

s are being used daily in these industries:

- Oil & Gas
- Public Transportation
- Building Maintenance Bridge Construction
- Manufacturing
- State DOTs
- Power Generation
- RV Repair
- Aircraft Maintenance Landscaping
- Airport Operations
- Wastewater Treatment
- Municipalities
- Construction

Military

• Etc.





# PRODUCT DEMONSTRATION

Schedule your virtual or on site demonstration!

Select the model and accessories, and submit to have us come to your site, or present a live demo to the comfort of your conference room!

www.maltdynamics.com or call 1.833.XSERIES





# **RENTAL LOCATIONS**

Malta Dynamics and our network of partners have strategically placed rental units across the country. Call to schedule your rental and it arrives within 2 business days anywhere in the USA!



















Malta Dynamics partnered with the National September 11 Memorial & Museum to build a custom XSERIES Mobile Fall Protection System to make it easier and safer for the engineers to maintain the Memorial. The twin reflecting pools, located where the Twin Towers once stood, feature the largest manmade waterfalls in North America.

The unit is being used to clean the Memorial Pool waterfall weirs, plaza-level troughs and pavilion entrance glass canopy. The maintenance team also uses the XSERIES to remove coins stuck between stones in the pool, maintain the waterfall weir heat trace system and replace the plaza light pole fixtures and bulbs.



# ABOUT MALTA DYNAMICS

We are a full-service manufacturing company specializing in fall protection solutions. We design, engineer and manufa