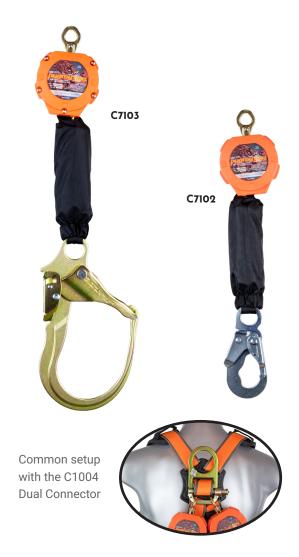

| Part # | Part Name                              | Weight   |
|--------|----------------------------------------|----------|
| C7102  | 6' Pygmy Single SRL w/ Steel Snap Hook | 2.4 lbs. |
| C7102D | Dual 6' Pygmy SRL w/Snap Snap Hook     | 5.4 lbs. |
| C7103  | 6' Pygmy Single SRL w/ Peri Form Hook  | 3.6 lbs. |
| C7103D | Dual 6' Pygmy SRL w/ Peri Form Hook    | 7.8 lbs. |
| C7104  | 6' Pygmy Single SRL w/ Rebar Hook      | 3.3 lbs. |
| C7104D | Dual 6' Pygmy SRL w/ Rebar Hook        | 7.2 lbs. |

## **Key Features**

- Carabiner Included
- Steel Snap Hook or Peri Form Hook (Universal Rebar Hook)
- Lightweight and Durable
- Fits in the Palm of Your Hand
- Meets ANSI Z359.14-2014, ANSI A10.32-12, OSHA 1926 Subpart M, OSHA 1910
- ANSI Worker Capacity Range: 130-310 lbs.
- Lifeline Material: UHMWPEW and Polyester