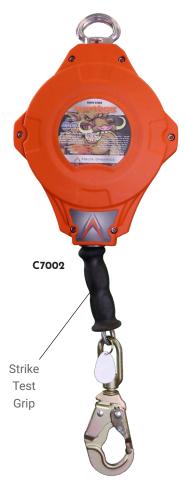

## CLASS B WARTHOG® SELF-RETRACTING LIFELINES

Warthog® Series Self-Retracting Lifelines are some of the most durable SRLs available today, and are manufactured in lengths ranging from 20'-100'. They are made with galvanized steel cable and high strength thermoplastic polymer for additional durability. All of Malta Dynamics Warthog® SRLs are tested to the strict ANSI® protocols and meet all applicable OSHA® standards.

| Part # | Part Name                | Weight    |
|--------|--------------------------|-----------|
| C7002  | 50' Warthog® Series SRL  | 14.6 lbs. |
| C7003  | 100' Warthog® Series SRL | 28.8 lbs. |

## **Key Features**

- · Lightweight and Durable Housing
- Comes with Swivel Top Connection Point
- · Carabiner and Tag Line Included
- · RFID Chip
- Gripping Snout
- · ANSI Worker Capacity Range: 130-310 lbs.
- Meets ANSI Z359.14-2014, ANSI A10.32-12, OSHA 1926 Subpart M and OSHA 1910
- · Connector Material: Alloy Steel
- · Lifeline Material: Galvanized Steel