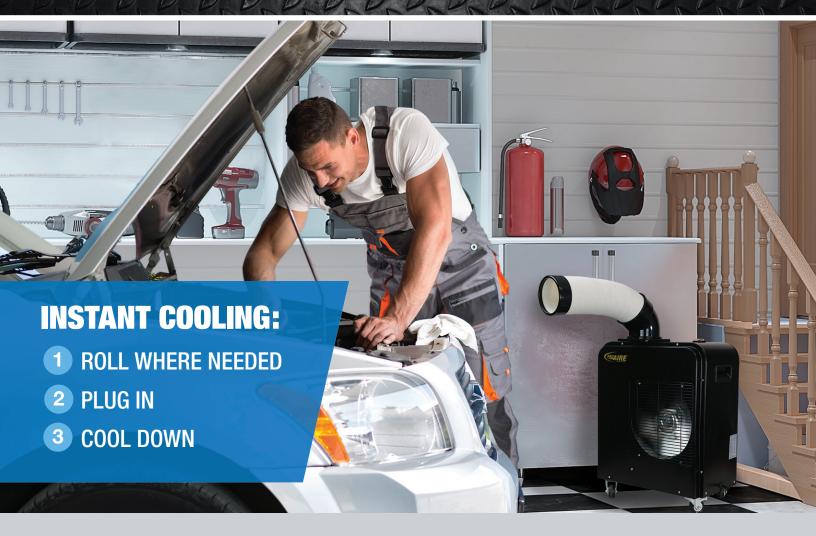

# PROFESSIONAL SERIES INDOOR/OUTDOOR SPOT COOLER

## **ENHANCE YOUR COMFORT AND PRODUCTIVITY**

**Construction Sites** 

Farms and Sheds

Garages and Workshops

**Outdoor Grilling** 

- Quickly cool workspaces for an ideal work environment.
- No costly or invasive installation, unit can be rolled anywhere.
- Reduce harmful moisture and humidity in your workspace.
- Perfect for hot summer days with operation up to 109°F.

## INSTANT COOLING NO COSTLY INSTALLATION REDUCE MOISTURE AND HUMIDITY