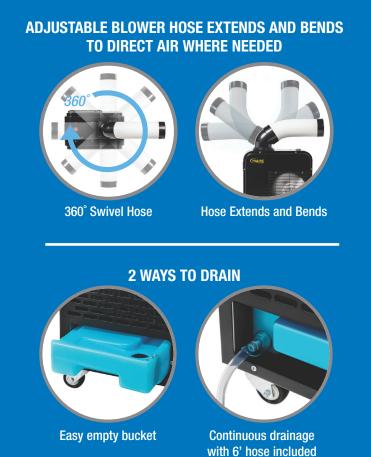

## **FEATURES**

- Exhaust fan dissipates heat for added comfort
- Auto shut off when the tank is full
- Heavy duty casters for easy transport
- Compressor overload shut-off protection
- Washable, reusable air filter
- Perfect for hot summer days with operation up to 109°F