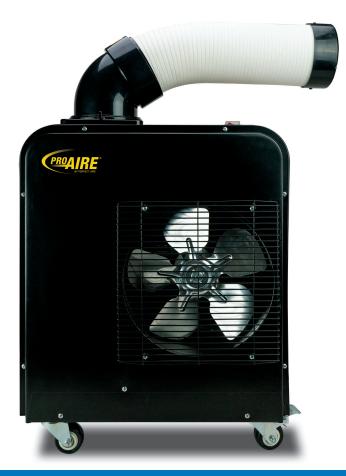

## **FEATURES**

- Exhaust fan dissipates heat for added comfort
- Auto shut off when the tank is full
- Heavy duty casters for easy transport
- Compressor overload shut-off protection
- Washable, reusable air filter
- Perfect for hot summer days with operation up to 109°F

### **SP0T6800**

| UPC CODE                         | 842149091187     |
|----------------------------------|------------------|
| COOLING CAPACITY (BTU/Hr.)       | 5300             |
| COOL AIR VOLUME (CFM)            | 135              |
| EER                              | 6.63             |
| ENERGY STAR RATED                | No               |
| WATER TANK CAPACITY (pts.)       | 6.3              |
| OPERATING TEMPERATURE RANGE (°F) | 68-109           |
| CONTINUOUS DRAINAGE              | Yes              |
| BUCKET-FULL INDICATOR            | Yes              |
| VOLTS                            | 115V             |
| AMPS                             | 7.1              |
| WATTS                            | 800              |
| DECIBELS                         | 52               |
| UNIT DIMENSIONS (WxHxD) (in.)    | 18.5 x 23 x 11.5 |
| PKG. DIMENSIONS (WxHxD) (in.)    | 22 x 28 x 13     |
| QTY OF 40" HQ (pcs.)             | 441              |
| WEIGHT (NET/GROSS)(lb.)          | 56/62            |
| REFRIGERATION                    | R410A            |
| OUTLET CONFIGURATION             | 15 AMP 115V      |