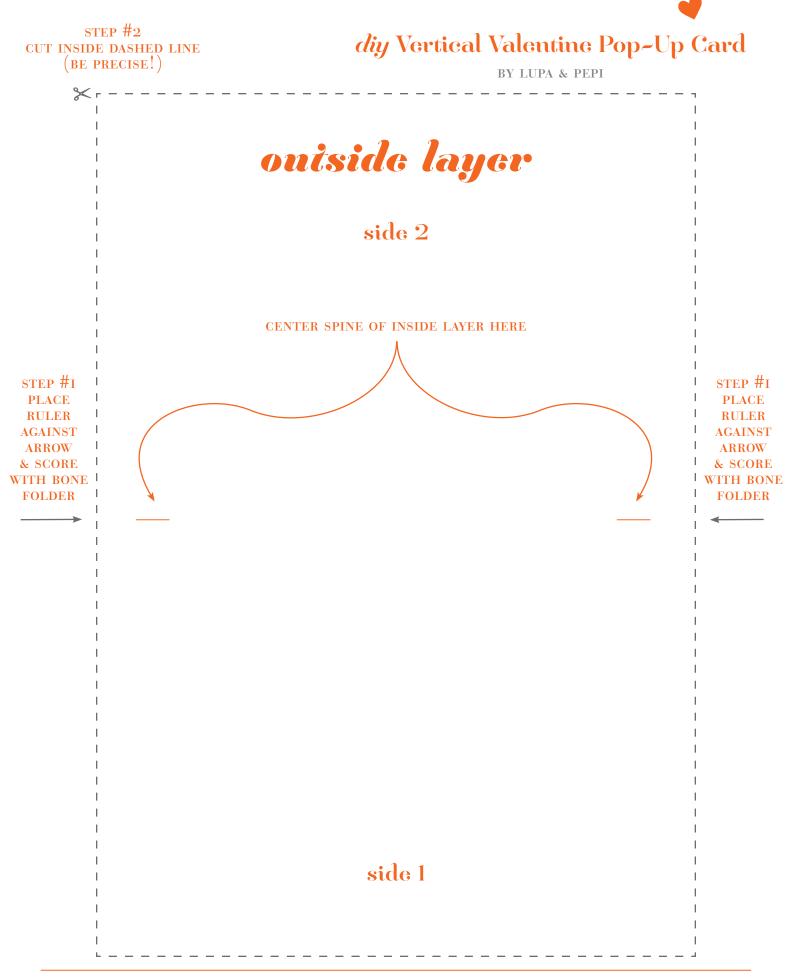

#### STEP #1

With a ruler & bone folder, score "Outside Layer" where indicated.

#### step #2

With an xacto & straight edge, cut inside the dashed line (be precise!) & fold in half along score.