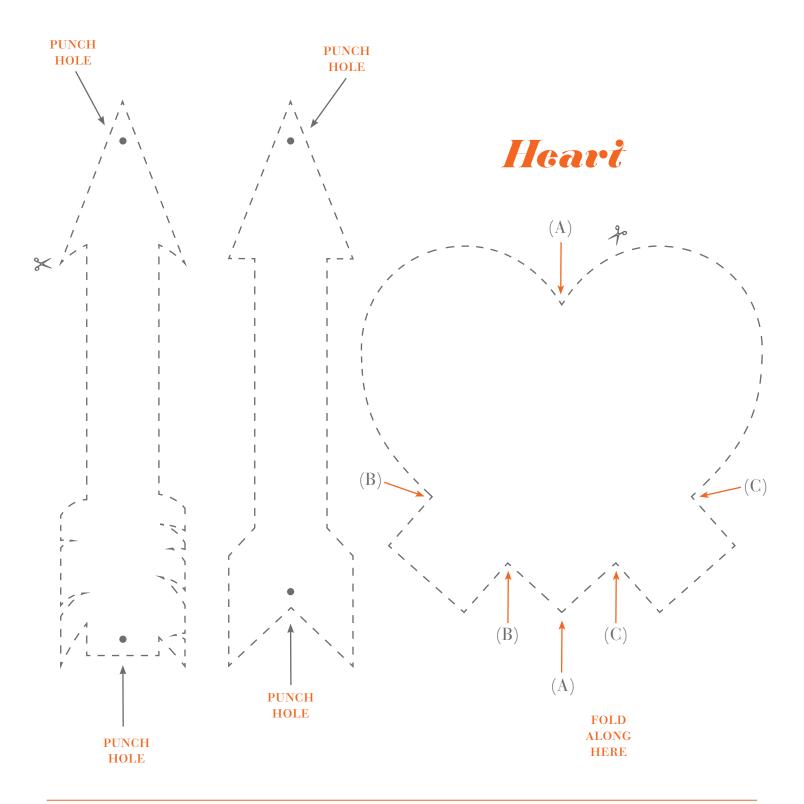

#### STEP #5

With a ruler & bone folder, score the heart along indicated points A through C. Then cut inside the dashed lines & crease the scores.

#### step #6

With the unshaded side facing up, insert the two tabs of the heart into the slots cut in "Inside Layer" & fold "Inside Layer" & heart in half.

#### STEP #7

Select, cut out & hole punch an arrow.