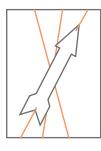

#### STEP #7

Select, cut out & hole punch an arrow.

#### STEP #11

Weave twine through holes (see illustration below), behind arrow, around card, & deliver to your valentine.

www.lupaandpepi.com @lupaandpepi facebook.com/lupaandpepi

BY LUPA & PEPI

# Select an arrow!