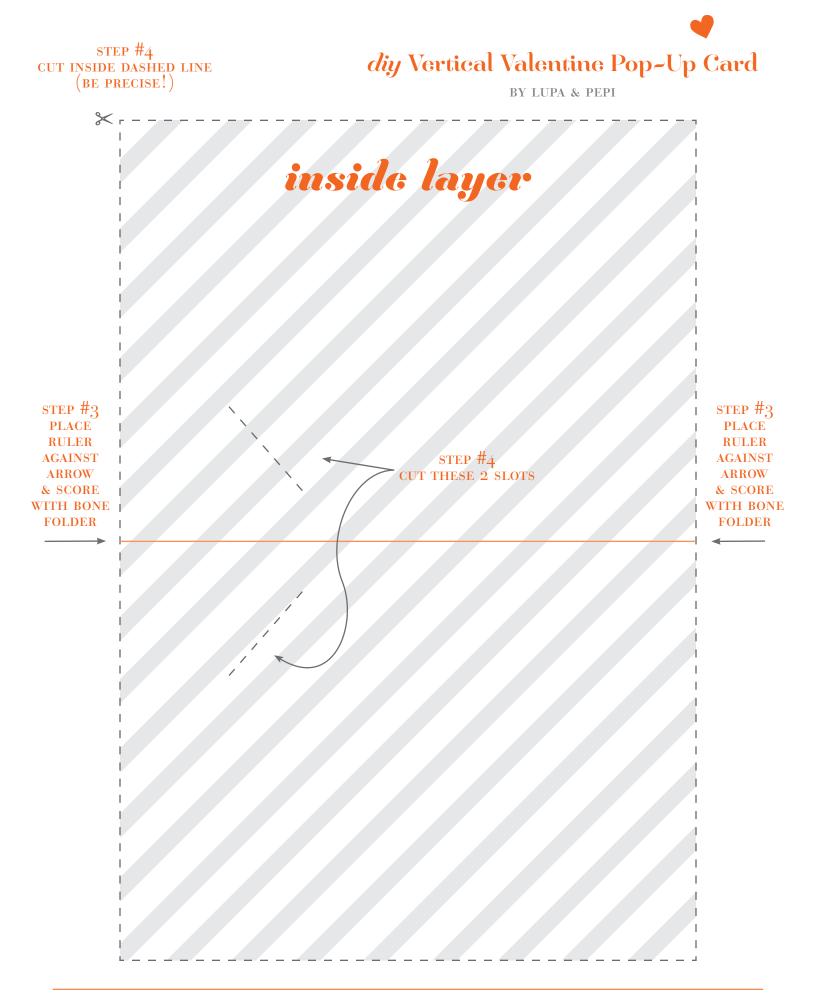

#### STEP #3

With a ruler & bone folder, score "Inside Layer" where indicated.

#### STEP #4

With an xacto & straight edge, cut inside the dashed lines & cut the 2 slots where indicated.