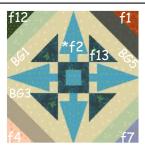

Class goal: Lots of sewing, sharing, laughter and chocolate! (1-2) Compass blocks

|                      |           | +12 +1+  | X      |                 | 5     | X | X |
|----------------------|-----------|----------|--------|-----------------|-------|---|---|
|                      |           | +13+++   |        |                 |       |   |   |
| ids<br>ids           |           | +16 ++++ |        |                 |       |   |   |
|                      |           | +19      |        | Sew Kin<br>WONE |       |   |   |
|                      | ><br>4447 |          |        |                 | EKFUL |   |   |
| +1<br>+2<br>+3<br>+3 |           |          |        |                 |       |   |   |
|                      |           |          |        |                 |       |   |   |
|                      |           |          | H<br>H |                 |       | R |   |

\*numbers correspond with numbered fabrics in pattern

Materials for 1 block: Fabric 2 (4) 4" x 61/2" focus fabric for compass points (1) 21/2" x 21/2" (4) 11/2" x 11/2" Fabric 13 (4) 4" x 4" for snowball corners (2) 11/2" x 21/2" (2) 11/2" x 41/2" Fabrics 1, 4, 7, 12 (1) 4" x 4" of each fabric Background (BG3) (4) 4" x 61/2" (8) 11/2" x 2" (2) 8" x 8" BG1 (1) 8" x 8" BG5 (1) 8" x 8" BG4 (1) 8" x 8"