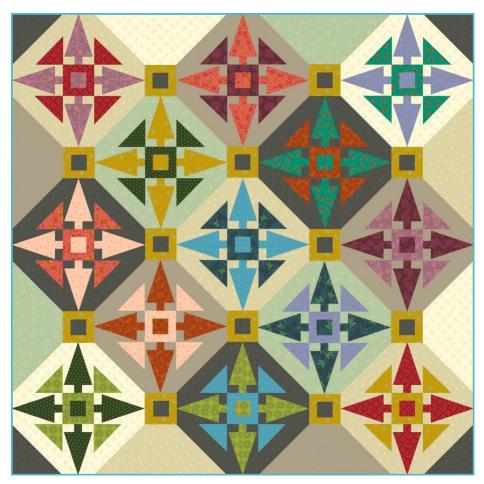

Sew Kind of WONDERFUL

**#505** July 12, 2024 helen@sewkindofwonderful.com jenny@sewkindofwonderful.com

This is a fun twist on a traditional looking on-point quilt with compass points, square-in-a-square blocks, and snowball corners. The assorted background fabrics add a beautiful scrappiness to this beautiful design.

Perfect for all skill levels. Uses the original Quick Straight Ruler™ by Sew Kind of Wonderful

Compass Quilt 59" × 59