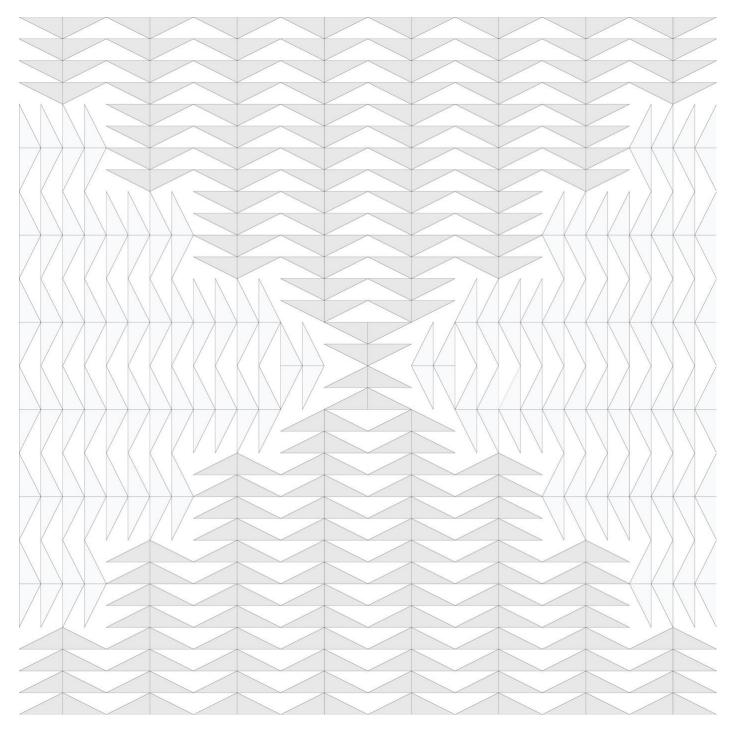

| 5⁄8 yd             |
|                                | Contrast | ³⁄₃ yd          | ¾ yd                      | ¾ yd               |
| Band 3                         | Main     | 3⁄4 yd          | ¾ yd                      | 3⁄4 yd             |
|                                | Contrast | 5⁄8 yd          | 5⁄8 yd                    | 5⁄8 yd             |
| Band 4                         | Main     |                 | 1 yd                      | 1½ yd              |
|                                | Contrast |                 | ¾ yd                      | ¾ yd               |

Note: Non-directional or 4 way directional fabrics are ideal. Allow for additional fabric for directional fabric.



# **Shady Side Quilt"**Baby Size





## **Shady Side Quilt" Square Throw Size**





### **Shady Side Quilt" Throw Size**