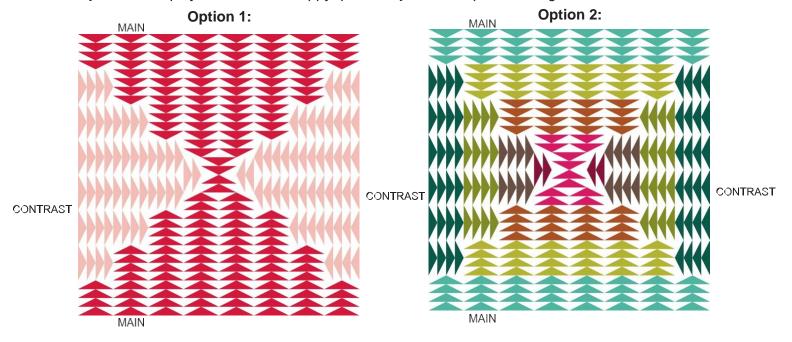

#### Selecting Fabrics

There are two layout options for this quilt.

Option 1: can either be Scrappy or 2 Fabric. 2 Fabric will include a background, a main fabric and a contrast fabric. Scrappy will include a background, a main scrappy group and a contrast scrappy or single fabric group.

Option 2 features bands/pairs of fabric groups. There are three bands/pairs for the Baby size and four for the Square Throw and the Throw.

Pay attention to value when selecting fabric. For both Options 1 or 2 each group (Background, Main and Contrast) is assigned a different value (Light, Medium or Dark). For example if you have a Light Background then Main can be Dark and Contrast can be Medium. Or Main can be Medium and Contrast can be Dark. If you have a Dark Background then Main can be light and Contrast Medium. And on and on. Each group must be different for it to work.