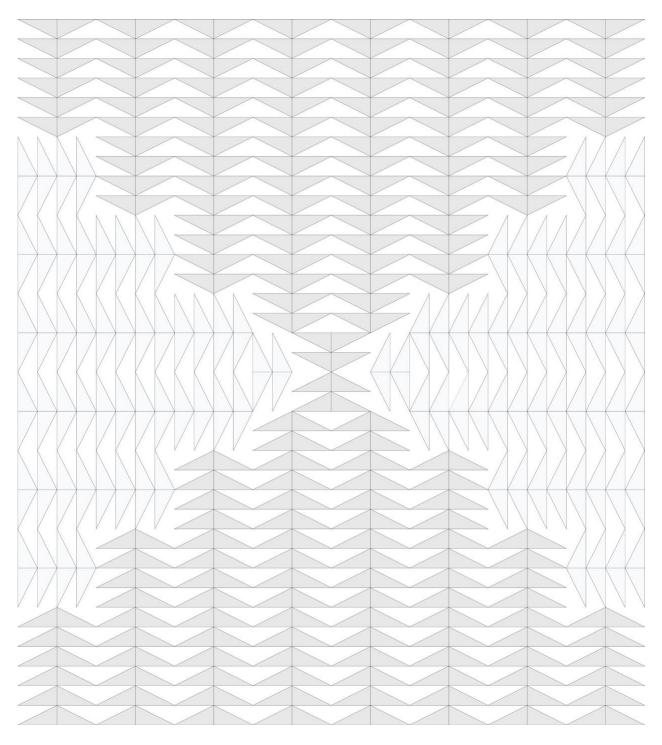

| Contrast | ³⁄₃ yd          | ¾ yd                      | ¾ yd               |
| Band 3                         | Main     | 3⁄4 yd          | ¾ yd                      | 3⁄4 yd             |
|                                | Contrast | 5⁄8 yd          | 5⁄8 yd                    | 5⁄8 yd             |
| Band 4                         | Main     |                 | 1 yd                      | 1½ yd              |
|                                | Contrast |                 | ¾ yd                      | ¾ yd               |

Note: Non-directional or 4 way directional fabrics are ideal. Allow for additional fabric for directional fabric.



# **Shady Side Quilt"**Baby Size





## **Shady Side Quilt" Square Throw Size**





### **Shady Side Quilt" Throw Size**