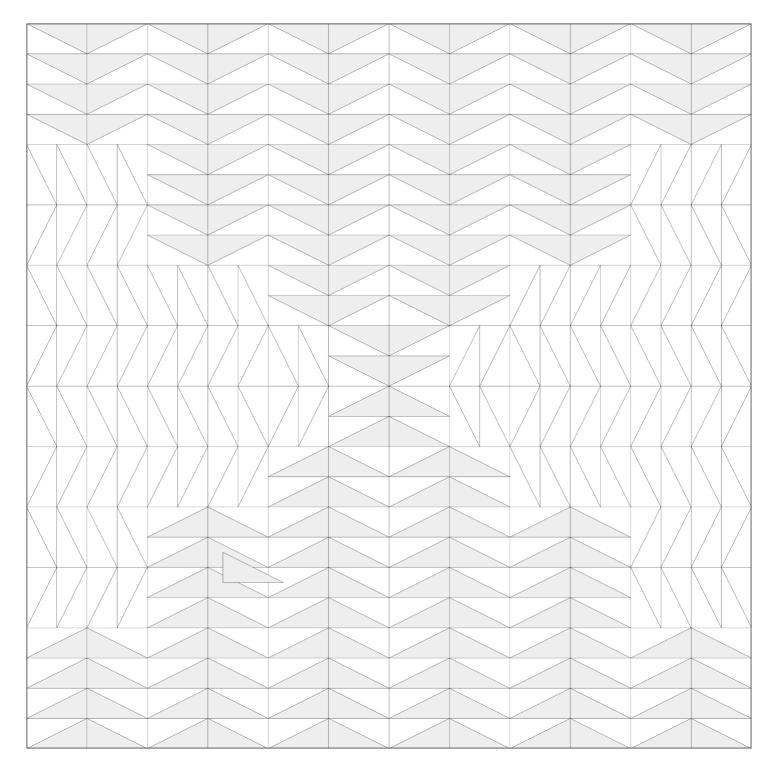

| Main     | 5⁄8 yd          | 5⁄8 yd                    | 5⁄8 yd             |
|                                | Contrast | ³⁄₃ yd          | ¾ yd                      | ¾ yd               |
| Band 3                         | Main     | 3⁄4 yd          | ¾ yd                      | 3⁄4 yd             |
|                                | Contrast | 5⁄8 yd          | 5⁄8 yd                    | 5⁄8 yd             |
| Band 4                         | Main     |                 | 1 yd                      | 1½ yd              |
|                                | Contrast |                 | ¾ yd                      | ¾ yd               |

Note: Non-directional or 4 way directional fabrics are ideal. Allow for additional fabric for directional fabric.



# **Shady Side Quilt"**Baby Size





## **Shady Side Quilt" Square Throw Size**





### **Shady Side Quilt" Throw Size**