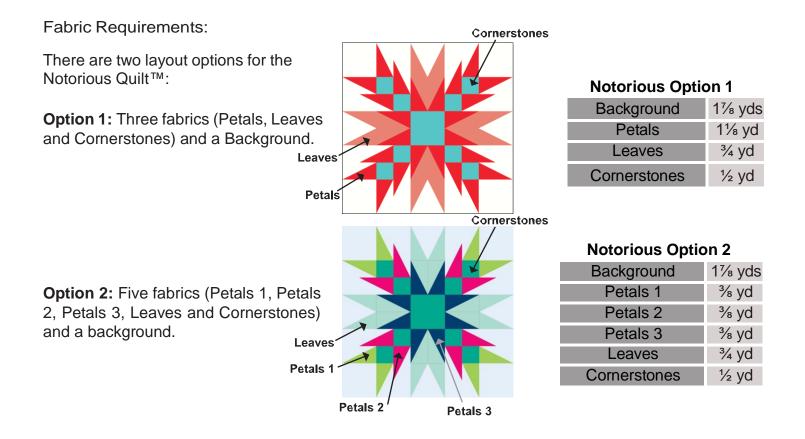

## Supply List:

Sewing Machine Notorious Quilt<sup>™</sup> Pattern (Available Mar. 1st) The HuRTy <sup>™</sup> 1 ruler Rotary Cutter Cutting Mat Acrylic Ruler (12<sup>1</sup>/<sub>2</sub>" or longer) Coordinating or Neutral Thread (that blends with overall fabric selection) Basic Sewing Supplies

Note: Non-directional or 4 way directional fabrics are ideal. Allow for additional fabric for directional fabric.

## Pre-work

- 1. Once it's available, **read** the pattern all the way through!
- 2. Use the **Coloring Pages** if you'd like to play with fabric and color.
- 3. Pre-Cut (NOTE: If your fabric is directional, please wait until class to pre-cut.) From Petal and Leaves fabrics: Cut into as many 13" x WOF strips you can cut! (WOF is width of fabric) From Cornerstone Fabrics: Cut into as many 6½" x WOF strips you can cut!

From Background: Cut 4 - 12<sup>1</sup>/<sub>2</sub>" x 12<sup>1</sup>/<sub>2</sub>" squares; cut remaining into as many 13" x WOF strips you can cut.

5. That's all! Can't wait to meet you!

© 2022 Latifah Saafir Studios LLC. All rights reserved. The purchaser may have the Coloring Pages printed, enlarged or reduced by a commercial printer or on a home printer for their own personal use. All other rights reserved.