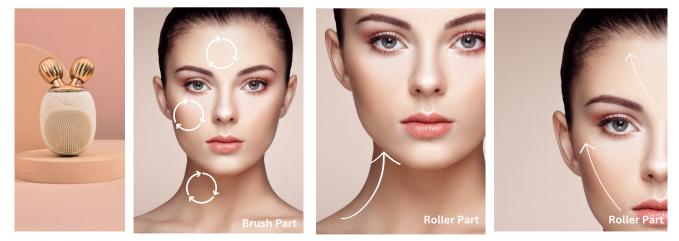

## HOW TO USE THE BRUSH PART

#### **Prepare Your Face:**

Wet your face with lukewarm water to open pores. Apply Cleanser and Use the Brush:

Apply a suitable cleanser to your brush or directly to your face. Turn on the brush and gently use circular motions to cleanse your entire face.

#### **Customize Your Approach:**

Adjust the pressure and speed as needed for comfort. Focus on problem areas that require extra attention. **Rinse and Clean:** Rinse your face thoroughly with lukewarm water. After use, clean the brush by rinsing and drying the bristles.

## HOW TO USE THE ROLLER PART

### PREP

Start with a clean face: Ensure your face is free from makeup, dirt, and impurities.

Apply a serum or moisturizer: This helps the roller glide smoothly and enhances product absorption.

## **ROLLING TECNIQUE**

Begin at the neck: Start rolling from the base of your neck, moving upward toward the jawline. Use gentle, upward strokes. Move to the jawline and cheeks. Work on the forehead: Roll horizontally across your forehead, moving from the center toward the hairline. Under-eye area: Use the smaller end of the roller to roll gently under the eyes, moving from the inner corner outward.