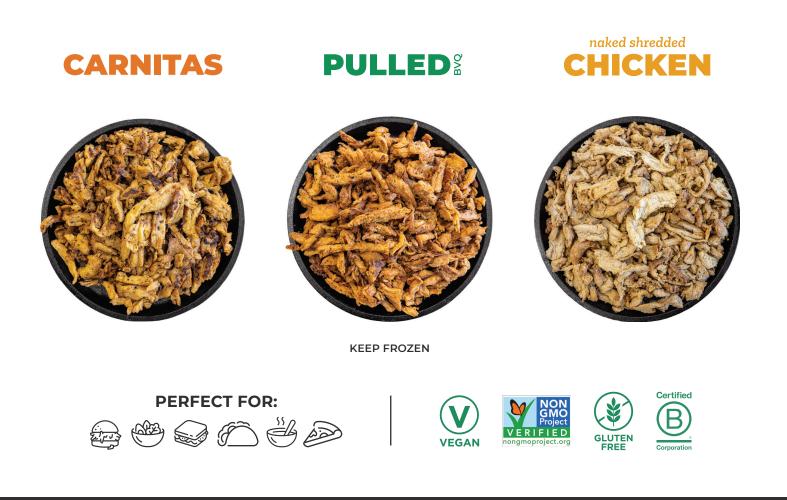

### Ingredients:

Water, Barvecue® Protein Blend (Whole Soybean, Sweet Potato), Organic Apple Cider Vinegar, Canola Oil, Lime Powder, Salt, Black Pepper, Oregano, Garlic Powder, Onion Powder Contains: Soy

### Ingredients:

Water, Barvecue® Protein Blend (Whole Soybean, Sweet Potato), Organic Apple Cider Vinegar, Canola Oil, Salt, Chili Powder, Paprika, Garlic Powder, Onion Powder, Mustard Powder, Black Pepper, Organic Brown Sugar, Celery Seed Contains: Soy

## Ingredients:

Water, Barvecue® Protein Blend (Whole Soybean, Sweet Potato), Organic Apple Cider Vinegar, Canola Oil, Nutritional Yeast, Salt, Onion Powder, Black Pepper, Celery Seed Contains: Soy

> **Nutrition Facts** 32 servings per container Serving size 2 oz (57g) Amount per serving 140 Calories % Daily Value\* Total Fat 8g 10% Saturated Fat 1g 5% Trans Fat Og Cholesterol Omg 0% Sodium 170mg 7% Total Carbohydrate 6g 2% Dietary Fiber 3g 11% Total Sugars 1g Incl. 0g Added Sugars 0% Protein 10g 0% Vitamin D 0mcg Calcium 50mg 4% Iron 1.7mg 10% Potassium 450mg 10% \* The % Daily Value (DV) tells you how much a nutrient in a serving of food contributes to a daily diet. 2,000 calories a day is used for general nutrition advice.