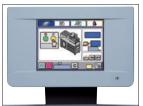

#### 1 Color Touchscreen

A graphical icon-based color touch screen is provided for easy set up and navigation. Perfect binding, tape binding and lining binding can be performed with simple select from touch screen.