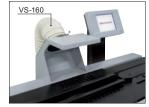

### 6 Fume extraction (VS-160): Option

Optional fume extraction blower can be equipped for clean and comfortable operation. Extraction hood is equipped as standard for easy arrangement of evacuation at shop floor.