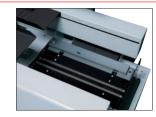

#### 5 Nipping station

Strong Nipper mechanism ensures to strong and clean look book. Nipping pressure, Nipping height, Nipping time, Nipping waiting time and Nipping angle can be adjusted from the touch screen.