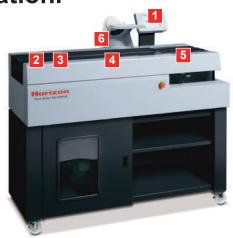

#### 1 Color Touchscreen

A graphical icon-based color touch screen is provided for easy set up and navigation. Perfect binding, tape binding and lining binding can be performed with simple select from touch screen.

#### 2 Book block production for Case binding

2nd Level plate is available for lining bound book block production. End paper can be added here after notching process so that lining bound book can be produce in single pass.

#### 3 Notching station

The double pass notching system produces strong book binds. Notching can be easily set ON or OFF from the touch screen. Notching cutter is specially designed for PUR glue binding so that notching cutter performs very fine pitch roughening.

#### 4 Glue tank

Glue amount and cut off can be controlled from the touch screen. Teflon coated cassette style glue tank is very easy to clean. Glue tank clearing station is prepared for easy cleaning.

#### 5 Nipping station

Strong Nipper mechanism ensures to strong and clean look book. Nipping pressure, Nipping height, Nipping time, Nipping waiting time and Nipping angle can be adjusted from the touch screen.

### 6 Fume extraction (VS-160): Option

Optional fume extraction blower can be equipped for clean and comfortable operation. Extraction hood is equipped as standard for easy arrangement of evacuation at shop floor.