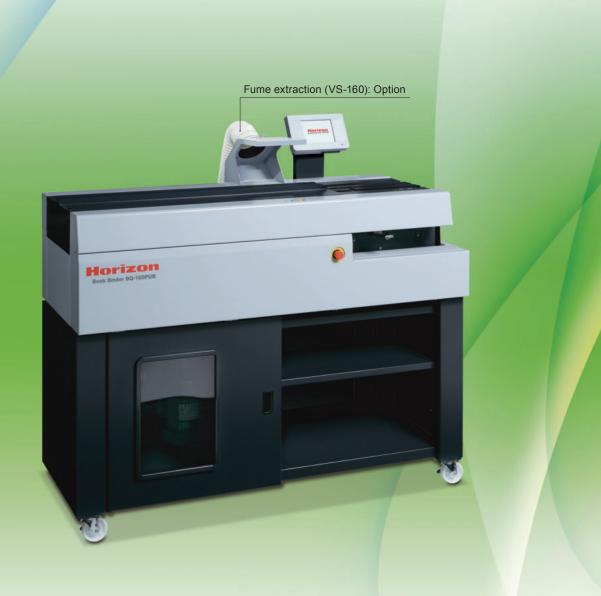

# BQ-160PUR

**PUR Binder** 

#### **Features**

- 1. Suitable to produce personalized photo book production such as wedding albums and travel albums.
- 2. Perfect binding, tape binding and lining binding (for case binding) can be performed.
- 3. Up to 40 mm / 1.57" thickness of book can be produced.
- 4. Optional CRB-160 impact creaser can be on-line to prepare creased (up to 8 line) cover.
- 5. Optional VS-160 fume extractor is available for clean operation.

## True book of one PUR bound book production with simple operation.

### 6 Fume extraction (VS-160): Option

Optional fume extraction blower can be equipped for clean and comfortable operation. Extraction hood is equipped as standard for easy arrangement of evacuation at shop floor.