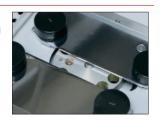

#### 3 Notching station

The double pass notching system produces strong book binds. Notching can be easily set ON or OFF from the touch screen. Notching cutter is specially designed for PUR glue binding so that notching cutter performs very fine pitch roughening.