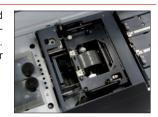

#### 4 Glue tank

Glue amount and cut off can be controlled from the touch screen. Teflon coated cassette style glue tank is very easy to clean. Glue tank clearing station is prepared for easy cleaning.