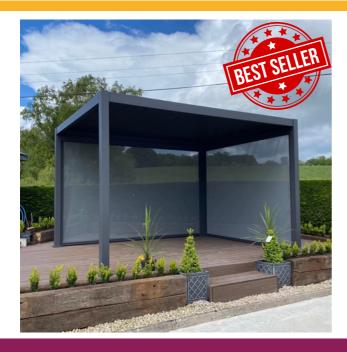

| Double skinned Aluminium | Galvanised Steel                        |
| 3 | Frame Material            | Aluminium                | Aluminium                               |
| 4 | Frame Overall Height      | 251cm                    | 251cm (4mx3m) / 241cm (3mx3m)           |
| 5 | Frame Leg Thickness       | 111 x 111mm              | 111 x 111mm (4mx3m) / 88 x 88mm (3mx3m) |
| 6 | Powder Coated             | Tiger DRYLAC®            | Non branded                             |
| 7 | Guarantee                 | 5 Years                  | 2 Years                                 |



THE FURNITURE STORE NI

### HILTON RANGE

Hilton 3m x 3m Square Pergola





Hilton 3.6m x 3.6m Square Pergola







#### Hilton 3.6m x 3m Rectangular Pergola





#### Hilton 4m x 3m Rectangular Pergola



Hilton 6m x 3m Rectangular Pergola







### HILTON PRIVACY SCREEN

The Privacy Screen for Hilton Pergola would make the perfect addition to our pergola range in order to make your garden area more private and to add more protection against the elements.

This screen can be attached to your Hilton pergola and pulled down in order to create a more private area, offer shade, or offer protection from wind by creating a more sheltered space.

To offer an even more private space we would recommend purchasing multiple screens to close off the pergola entirely - ideal for using over hot tubs if you have neighbours that overlook your garden.

This screen is an exclusive design for our Hilton pergola range and will not fit any other pergola collections.

This textilene material is fully weather-