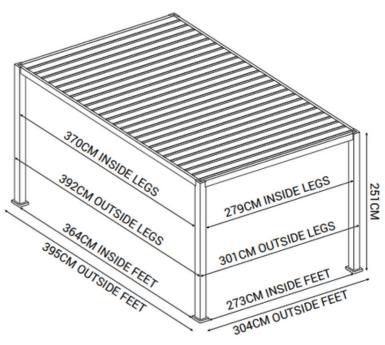

the pergola entirely - ideal for using over hot tubs if you have neighbours that overlook your garden.

This screen is an exclusive design for our Hilton pergola range and will not fit any other pergola collections.

This textilene material is fully weather-resistant and can be left outdoors all year round with little maintenance.

The screen is attached to your pergola via aluminium framework and an aluminium roller which need to be drilled into the underside of the pergola as well as the pergola legs and then clipped in to those carefully aligned attachments.







PRIVACY SCREENS

Complete the Pergola with our selection of privacy screens.

**的名称是一种主要的现在,这些现在的主要**的

#### THE FURNITURE STORE NI

IBIS

RANGE

#### Ibis 3m x 3m Square Pergola





#### Ibis 4m x 3m Rectangular Pergola







TIGER have specialised in the manufacture of powder coatings since the early 1970's. TIGER Coatings are now one of the most respected and recognised powder manufacturers. Their solvent-free 3-step process enamels our metal pergola framework providing **years of protection**.

We trust in the quality of TIGER's Drylac powder coating to protect our metal Pergola structures in all weathers. The high quality coating simplifies **corrosion protection** on our premium collection of Aluminium Pergolas.



THE FURNITURE STORE NI

## $MANHATTAN_{RANGE}$

#### Manhattan 3m x 3m Square Pergola





Manhattan 4m x 3m Rectangular Pergola