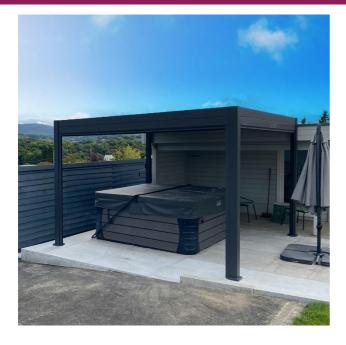

|
| 2 | Roof Louvre Material      | Double skinned Aluminium | Galvanised Steel                        |
| 3 | Frame Material            | Aluminium                | Aluminium                               |
| 4 | Frame Overall Height      | 251cm                    | 251cm (4mx3m) / 241cm (3mx3m)           |
| 5 | Frame Leg Thickness       | 111 x 111mm              | 111 x 111mm (4mx3m) / 88 x 88mm (3mx3m) |
| 6 | Powder Coated             | Tiger DRYLAC®            | Non branded                             |
| 7 | Guarantee                 | 5 Years                  | 2 Years                                 |



THE FURNITURE STORE NI

### HILTON RANGE

Hilton 3m x 3m Square Pergola





Hilton 3.6m x 3.6m Square Pergola







#### Hilton 3.6m x 3m Rectangular Pergola





#### Hilton 4m x 3m Rectangular Pergola



Hilton 6m x 3m Rectangular Pergola







### HILTON PRIVACY SCREEN

The Privacy Screen for Hilton Pergola would make the perfect addition to our pergola range in order to make your garden area more private and to add more protection against the elements.

This screen can be attached to your Hilton pergola and pulled down in order to create a more private area, offer shade, or offer protection from wind by creating a more sheltered space.

To offer an even more private space we would recommend purchasing multiple screens to close off the pergola entirely - ideal for using over hot tubs if you have neighbours that overlook your garden.

This screen is an exclusive design for our Hilton pergola range and will not fit any other pergola collection