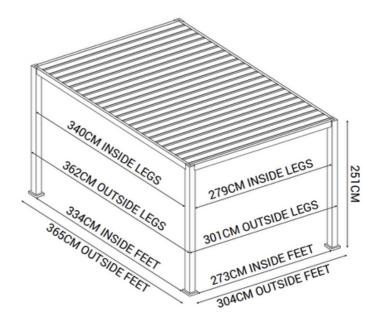

|
| 2 | Roof Louvre Material      | Double skinned Aluminium | Galvanised Steel                        |
| 3 | Frame Material            | Aluminium                | Aluminium                               |
| 4 | Frame Overall Height      | 251cm                    | 251cm (4mx3m) / 241cm (3mx3m)           |
| 5 | Frame Leg Thickness       | 111 x 111mm              | 111 x 111mm (4mx3m) / 88 x 88mm (3mx3m) |
| 6 | Powder Coated             | Tiger DRYLAC®            | Non branded                             |
| 7 | Guarantee                 | 5 Years                  | 2 Years                                 |



THE FURNITURE STORE NI

### HILTON RANGE

Hilton 3m x 3m Square Pergola





Hilton 3.6m x 3.6m Square Pergola







#### Hilton 3.6m x 3m Rectangular Pergola





#### Hilton 4m x 3m Rectangular Pergola



Hilton 6m x 3m Rectangular Pergola







### HILTON PRIVACY SCREEN

The Privacy Screen for Hilton Pergola would make the perfect addition to our pergola range in order to make your garden area more private and to add more protection against the elements.

This screen can be attached to your Hilton pergola and pulled down in order to create a more private area, offer shade, or offer protection from wind by creating a more sheltered space.

To offer an even more private space we would recommend purchasing multiple screens to close off the pergola entirely - ideal for using over hot tubs if you have neighbours that overlook your garden.

This screen is an exclusive design for our Hilton pergola range and will not fit any other pergola collections.