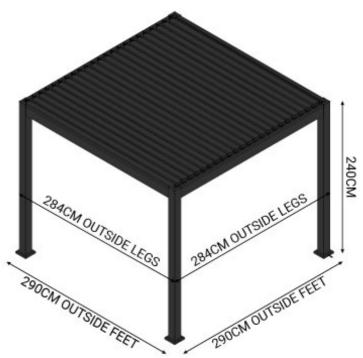

### HILTON RANGE

Hilton 3m x 3m Square Pergola

Hilton 3.6m x 3.6m Square Pergola