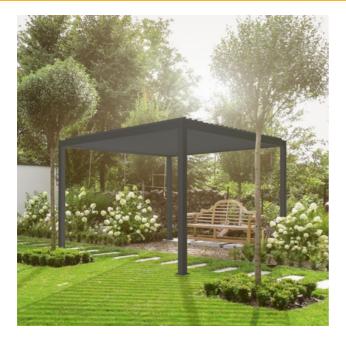

s*                     | No                                      |
| 2 | Roof Louvre Material      | Double skinned Aluminium | Galvanised Steel                        |
| 3 | Frame Material            | Aluminium                | Aluminium                               |
| 4 | Frame Overall Height      | 251cm                    | 251cm (4mx3m) / 241cm (3mx3m)           |
| 5 | Frame Leg Thickness       | 111 x 111mm              | 111 x 111mm (4mx3m) / 88 x 88mm (3mx3m) |
| 6 | Powder Coated             | Tiger DRYLAC®            | Non branded                             |
| 7 | Guarantee                 | 5 Years                  | 2 Years                                 |



THE FURNITURE STORE NI

### HILTON RANGE

Hilton 3m x 3m Square Pergola





Hilton 3.6m x 3.6m Square Pergola







#### Hilton 3.6m x 3m Rectangular Pergola





#### Hilton 4m x 3m Rectangular Pergola



Hilton 6m x 3m Rectangular Pergola







### HILTON PRIVACY SCREEN

The Privacy Screen for Hilton Pergola would make the perfect addition to our pergola range in order to make your garden area more private and to add more protection against the elements.

This screen can be attached to your Hilton pergola and pulled down in order to create a more private area, offer shade, or offer protection from wind by creating a more sheltered space.

To offer an even more private space we would recommend purchasing multiple screens to close off the pergola entirely - ideal for using over hot tubs if you have neighbours that overlook your garden.

This screen is an exclusive design for our Hilton pergola ra