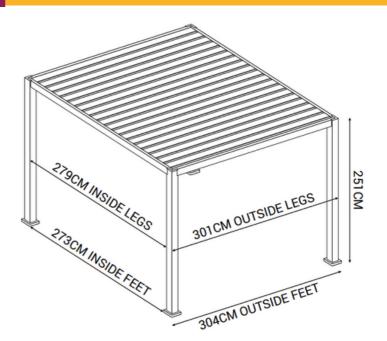

| 1 | Privacy Screens Available | Yes*                     | No                                      |
| 2 | Roof Louvre Material      | Double skinned Aluminium | Galvanised Steel                        |
| 3 | Frame Material            | Aluminium                | Aluminium                               |
| 4 | Frame Overall Height      | 251cm                    | 251cm (4mx3m) / 241cm (3mx3m)           |
| 5 | Frame Leg Thickness       | 111 x 111mm              | 111 x 111mm (4mx3m) / 88 x 88mm (3mx3m) |
| 6 | Powder Coated             | Tiger DRYLAC®            | Non branded                             |
| 7 | Guarantee                 | 5 Years                  | 2 Years                                 |



THE FURNITURE STORE NI

### HILTON RANGE

Hilton 3m x 3m Square Pergola





Hilton 3.6m x 3.6m Square Pergola







#### Hilton 3.6m x 3m Rectangular Pergola





#### Hilton 4m x 3m Rectangular Pergola



Hilton 6m x 3m Rectangular Pergola







### HILTON PRIVACY SCREEN

The Privacy Screen for Hilton Pergola would make the perfect addition to our pergola range in order to make your garden area more private and to add more protection against the elements.

This screen can be attached to your Hilton pergola and pulled down in order to create a more private area, offer shade, or offer protection from wind by creating a more sheltered space.

To offer an even more private space we would recommend purchasing multiple screens to close off the pergola entirely - ideal for using over hot tubs if you have neighbours that overlook your garden.

This screen is an exclu