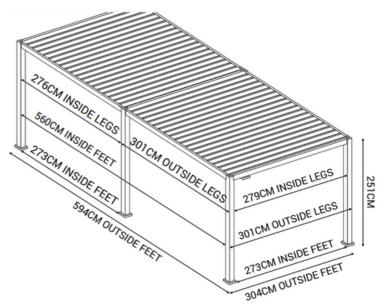

#### Hilton 3.6m x 3m Rectangular Pergola

#### Hilton 4m x 3m Rectangular Pergola

Hilton 6m x 3m Rectangular Pergola