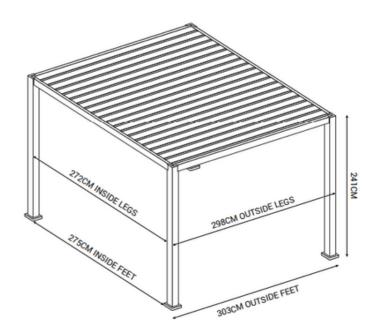

### HILTON RANGE

Hilton 3m x 3m Square Pergola

Hilton 3.6m x 3.6m Square Pergola