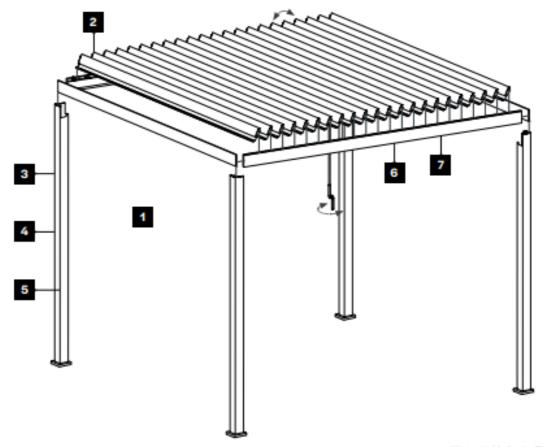

# ERGOLA

MULTI-SEASON LIVING SPACE

ORDER NOW AT WWW.FURNITURESTORENI.CO.UK

HILTON VS IBIS PERGOLA DIFFERENCES EXPLAINED

|   |                           | HILTON                   | IBIS                                    |
|---|---------------------------|--------------------------|-----------------------------------------|
|   |                           |                          |                                         |
| 1 | Privacy Screens Available | Yes*                     | No                                      |
| 2 | Roof Louvre Material      | Double skinned Aluminium | Galvanised Steel                        |
| 3 | Frame Material            | Aluminium                | Aluminium                               |
| 4 | Frame Overall Height      | 251cm                    | 251cm (4mx3m) / 241cm (3mx3m)           |
| 5 | Frame Leg Thickness       | 111 x 111mm              | 111 x 111mm (4mx3m) / 88 x 88mm (3mx3m) |
| 6 | Powder Coated             | Tiger DRYLAC®            | Non branded                             |
| 7 | Guarantee                 | 5 Years                  | 2 Years                                 |