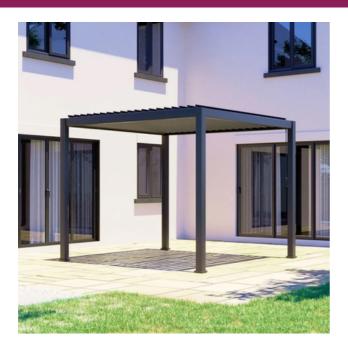

### HILTON RANGE

Hilton 3m x 3m Square Pergola

Hilton 3.6m x 3.6m Square Pergola