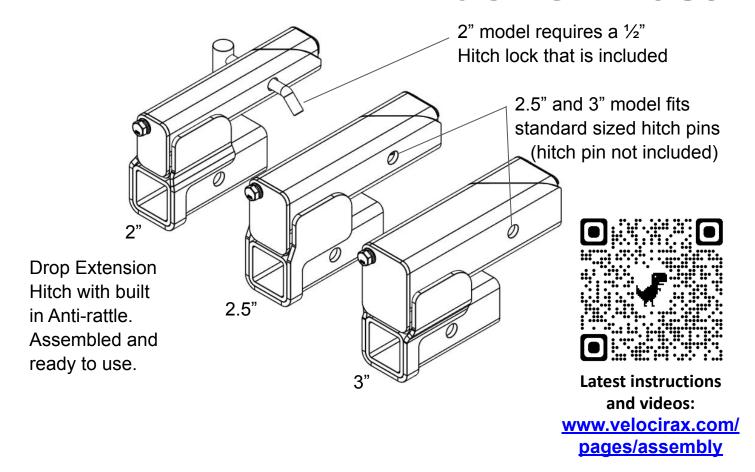

# **Rack'em Fast**

# **VelociRAX DROP HITCH Instruction Manual**

## WARNINGS AND PRECAUTIONS

- USE ONLY WITH CLASS III RATED HITCHES
- DO NOT USE WITHOUT A PROPERLY INSTALLED HITCH PIN AND SECURED ANTI-RATTLE WEDGE.
- USE AS A DROP HITCH ONLY
- NOT FOR TOWING