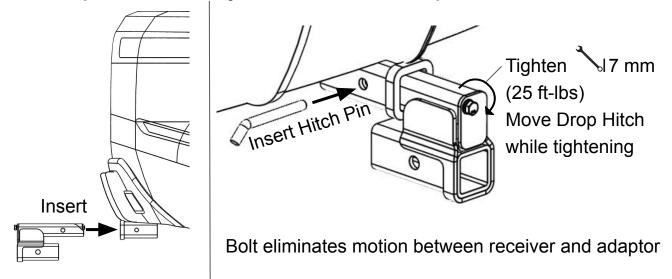

### 1. Insert Drop Hitch Assembly into hitch and lock in place

#### Anti-seize

Add anti-seize to the anti-rattle bolt once a year to ensure the best long term operation of the anti-rattle mechanism.