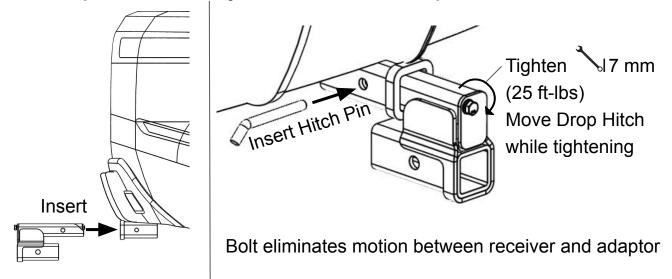

THOUT A PROPERLY INSTALLED HITCH PIN AND SECURED ANTI-RATTLE WEDGE.
- USE AS A DROP HITCH ONLY
- NOT FOR TOWING

## WARRANTY INFORMATION

2 Year Limited Warranty for defects in materials and/or workmanship for the original retail purchaser. This warranty does not cover normal wear and tear, scratches, accidents, misuse, or overloading.

## **CONTACT INFORMATION**

## **V**ELOCIRAX

Email: <u>support@velocirax.com</u>

Web address: www.VelociRAX.com

Phone: 435.344.4446

# 

# **Rack'em Fast**



# **VelociRAX DROP HITCH Instruction Manual**

## Tools Needed for Use



## **T**IPS

#### Anti-seize

Add anti-seize to the anti-rattle bolt once a year to ensure the best long term operation of the anti-rattle mechanism.

#### USE

### 1. Insert Drop Hitch Assembly into hitch and lock in place





## WARNINGS AND PRECAUTIONS



- USE ONLY WITH CLASS III RATED HITCHES
- DO NOT USE WITHOUT A PROPERLY INSTALLED HITCH PIN AND SECURED ANTI-RATTLE WEDGE.
- USE AS A DROP HITCH ONLY
- NOT FOR TOWING

## WARRANTY INFORMATION

2 Year Limited Warranty for defects in materials and/or workmanship for the original retail purchaser. This warranty does not cover normal wear and tear, scratches, accidents, misuse, or overloading.

## **CONTACT INFORMATION**

## **V**ELOCIRAX

Email: <u>support@velocirax.com</u>

Web address: www.VelociRAX.com

Phone: 435.344.4446