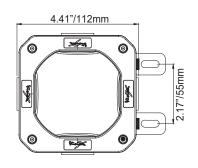

allow the fixture to function even if half of the light should fail in extreme conditions.

#### Features and Benefits:

- All In One LED Light and Junction Box
- Easy Pole or Ceiling Mounting Options
- 100 Watt Halogen Bulb Replacement
- UL Certified, IP-68/IP69K Rating

## **SPECIFICATIONS**





**Optional Lens Covers** 



| PART #:        | <b>BEAM PATTERN</b>   | LENS COLOR |
|----------------|-----------------------|------------|
| LSGSM40180F    | 180° Ultra Wide Flood | Frosted    |
| LSGSM40180     | 180° Ultra Wide Flood | Clear      |
| LSGSM40180PCVR | 180° Ultra Wide Flood | Red        |
| LSGSM40180PCVG | 180° Ultra Wide Flood | Green      |
| LSGSM40180PCVB | 180° Ultra Wide Flood | Blue       |
| LSGSM40180PCVA | 180° Ultra Wide Flood | Amber      |

### **2D DRAWING:**





## **RATINGS:**

| EMC Emission:       | Compliance to<br>EN55022,EN61000-3-2<br>Class A ,EN61000-3-3                                       |
|---------------------|----------------------------------------------------------------------------------------------------|
| EMC Immunity:       | Compliance to EN55024,<br>EN61000-4-2,3,4,5,6,8,11; light<br>industry level(surge 2KV), criteria A |
| Ingress Protection: | IP-68, IP69k                                                                                       |
| Vibration Rating:   | 15.6 Grms                                                                                          |
| Warranty:           | 5 Years                                                                                            |