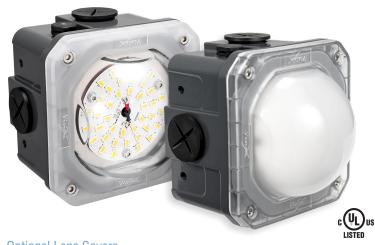

#### Features and Benefits:

- All In One LED Light and Junction Box
- Easy Pole or Ceiling Mounting Options
- 100 Watt Halogen Bulb Replacement
- UL Certified, IP-68/IP69K Rating

## **SPECIFICATIONS**

**Optional Lens Covers** 

| PART #:        | <b>BEAM PATTERN</b>   | LENS COLOR |
|----------------|-----------------------|------------|
| LSGSM40180F    | 180° Ultra Wide Flood | Frosted    |
| LSGSM40180     | 180° Ultra Wide Flood | Clear      |
| LSGSM40180PCVR | 180° Ultra Wide Flood | Red        |
| LSGSM40180PCVG | 180° Ultra Wide Flood | Green      |
| LSGSM40180PCVB | 180° Ultra Wide Flood | Blue       |
| LSGSM40180PCVA | 180° Ultra Wide Flood | Amber      |