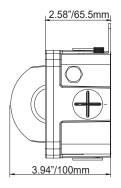

llow the fixture to function even if half of the light should fail in extreme conditions.

#### Features and Benefits:

- All In One LED Light and Junction Box
- Easy Pole or Ceiling Mounting Options
- 100 Watt Halogen Bulb Replacement
- UL Certified, IP-68/IP69K Rating

## **SPECIFICATIONS**





**Optional Lens Covers** 



| PART #:        | <b>BEAM PATTERN</b>   | LENS COLOR |
|----------------|-----------------------|------------|
| LSGSM40180F    | 180° Ultra Wide Flood | Frosted    |
| LSGSM40180     | 180° Ultra Wide Flood | Clear      |
| LSGSM40180PCVR | 180° Ultra Wide Flood | Red        |
| LSGSM40180PCVG | 180° Ultra Wide Flood | Green      |
| LSGSM40180PCVB | 180° Ultra Wide Flood | Blue       |
| LSGSM40180PCVA | 180° Ultra Wide Flood | Amber      |

### **2D DRAWING:**





## **RATINGS:**

| EMC Emission:       | Compliance to<br>EN55022,EN61000-3-2<br>Class A ,EN61000-3-3                                       |
|---------------------|----------------------------------------------------------------------------------------------------|
| EMC Immunity:       | Compliance to EN55024,<br>EN61000-4-2,3,4,5,6,8,11; light<br>industry level(surge 2KV), criteria A |
| Ingress Protection: | IP-68, IP69k                                                                                       |
| Vibration Rating:   | 15.6 Grms                                                                                          |
| Warranty:           | 5 Years                                                                                            |