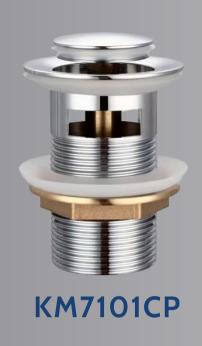

### Pop Up Waste cw Overflow (Removable Waste Basket)

Finish: Polished

Code: KM7101CP

**Price: RM55.00** 