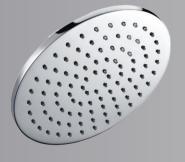

**Product Catalogue** 



#### **Basin Pillar Tap**

Finish: Polished Code: KM7001CP

Price: RM245.00

### **Basin Mixer Tap**

Finish: Polished

Code: KM7002CP

Price: RM280.00



### Concealed Shower Mixer With Wall Outlet

Finish: Polished Code: KM7003CP

Price: RM360.00

### Concealed Bath Shower Mixer With Wall Outlet

Finish: Polished

Code: KM7004CP

Price: RM450.00



### **Exposed Shower Mixer**

Finish: Polished Code: KM7005CP

**Price**: RM280.00



### **Exposed Bath Shower**

Mixer

Finish: Polished

Code: KM7006CP

Price: RM345.00



#### **Brass 8" Shower Head**

Finish: Polished
Code: KM7007CP
Price: RM350.00



#### **Brass 10" Shower Head**

Finish: Polished
Code: KM7008CP
Price: RM455.00



#### SUS304 8" Shower Head

Finish: Brushed
Code: KM7009CP
Price: RM158.00



#### SUS304 10" Shower Head

Finish: Brushed
Code: KM7010CP
Price: RM175.00



### SUS304 12" Ceiling Arm

**Finish**: Polished **Code**: KM7011CP **Price**: RM125.00



#### SUS304 16" Wall Shower Arm

Finish: Polished Code: KM7012CP Price: RM130.00







### Hand Shower Set With Three Functions

Finish: Polished Code: KM7013CP Price: RM190.00



### Hand Shower Set With Five Functions

Finish: Polished Code: KM7014CP Price: RM210.00



### Hand Shower Set With Three Functions

Finish: Polished
Code: KM7015CP
Price: RM210.00



### Hand Shower Set With Three Functions

Finish: Polished Code: KM7016CP Price: RM190.00



#### 1.5