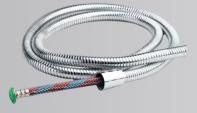

#### 1.5m Shower Hose

Finish: Polished

Price: RM45.00

#### 1.2m Shower Hose

Finish: Polished

**Price:** RM40.00