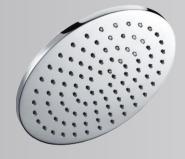

**Product Catalogue** 



#### **Basin Pillar Tap**

Finish: Polished Code: KM7001CP

Price: RM245.00

### **Basin Mixer Tap**

Finish: Polished

Code: KM7002CP

Price: RM280.00



### Concealed Shower Mixer With Wall Outlet

Finish: Polished Code: KM7003CP

Price: RM360.00

### Concealed Bath Shower Mixer With Wall Outlet

Finish: Polished

Code: KM7004CP

Price: RM450.00



### **Exposed Shower Mixer**

Finish: Polished Code: KM7005CP

**Price**: RM280.00



### **Exposed Bath Shower**

Mixer

Finish: Polished

Code: KM7006CP

Price: RM345.00



#### **Brass 8" Shower Head**

Finish: Polished
Code: KM7007CP
Price: RM350.00



#### **Brass 10" Shower Head**

Finish: Polished
Code: KM7008CP
Price: RM455.00



#### SUS304 8" Shower Head

Finish: Brushed
Code: KM7009CP
Price: RM158.00



#### SUS304 10" Shower Head

Finish: Brushed
Code: KM7010CP
Price: RM175.00



### SUS304 12" Ceiling Arm

**Finish**: Polished **Code**: KM7011CP **Price**: RM125.00



#### SUS304 16" Wall Shower Arm

Finish: Polished Code: KM7012CP Price: RM130.00







### Hand Shower Set With Three Functions

Finish: Polished Code: KM7013CP Price: RM190.00



### Hand Shower Set With Five Functions

Finish: Polished Code: KM7014CP Price: RM210.00



### Hand Shower Set With Three Functions

Finish: Polished
Code: KM7015CP
Price: RM210.00



### Hand Shower Set With Three Functions

Finish: Polished Code: KM7016CP Price: RM190.00



#### 1.5m Shower Hose

Finish: Polished



Price: RM45.00

#### 1.2m Shower Hose

Finish: P