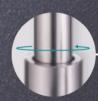

#### **Brass Angle Valve**

Finish: Polished

Code: KM-AVC01-CP

**Price:** RM40.00

U Shape Soft Close Seat & Cover (UF)

Colour: White

Code: KM7301WW

Price: RM160.00