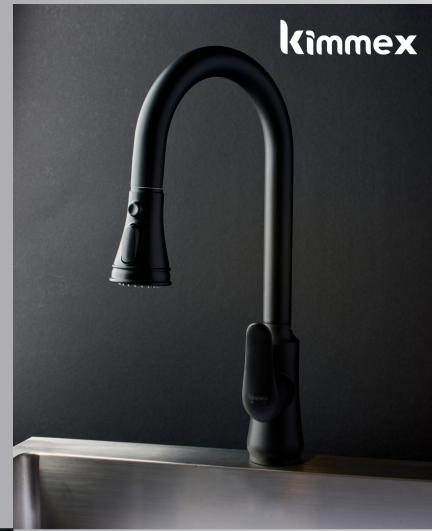

Pullout Kitchen
Mixer Tap
(Matt Black)

Finish: Brushed

Code: KM7019CP

Price: RM455.00

Pullout Kitchen Mixer Tap (Gold)

Finish: Brushed

Code: KM7020CP

Price: RM490.00