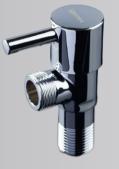

#### **Brass Angle Valve**

Finish: Polished

Code: KM-AVC01-CP

**Price:** RM40.00

U Shape Soft Close Seat & Cover (UF)

Colour: White

Code: KM7301WW

Price: RM160.00