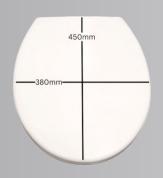

#### **Brass Angle Valve**

Finish: Polished

Code: KM-AVC01-CP

**Price:** RM40.00

U Shape Soft Close Seat & Cover (UF)

Colour: White

Code: KM7301WW

Price: RM160.00