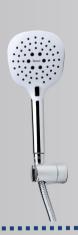

### Hand Shower Set With Three Functions

Finish: Polished Code: KM7013CP Price: RM190.00

### Hand Shower Set With Five Functions

Finish: Polished Code: KM7014CP Price: RM210.00

### Hand Shower Set With Three Functions

Finish: Polished
Code: KM7015CP
Price: RM210.00

### Hand Shower Set With Three Functions

Finish: Polished Code: KM7016CP Price: RM190.00