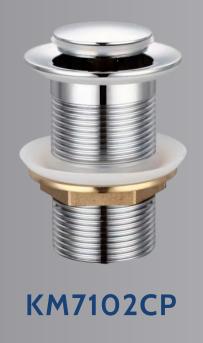

### Pop Up Waste Without Overflow (Removable Waste Basket)

Finish: Polished

Code: KM7102CP

**Price: RM55.00** 