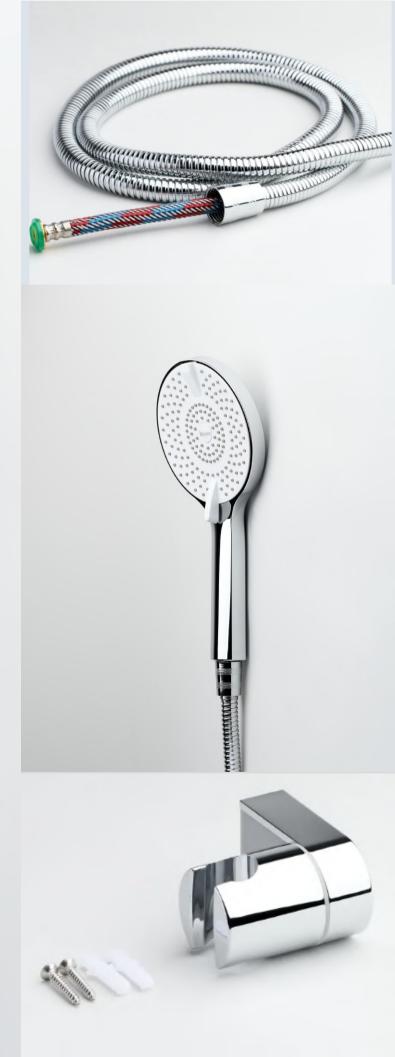

#### 1.5m Shower Hose

Finish: Polished

Price: RM45.00

#### 1.2m Shower Hose

Finish: Polished

**Price:** RM40.00