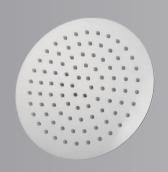

**Product Catalogue** 



#### **Basin Pillar Tap**

Finish: Polished Code: KM7001CP

Price: RM245.00

### **Basin Mixer Tap**

Finish: Polished

Code: KM7002CP

Price: RM280.00



### Concealed Shower Mixer With Wall Outlet

Finish: Polished Code: KM7003CP

Price: RM360.00

### Concealed Bath Shower Mixer With Wall Outlet

Finish: Polished

Code: KM7004CP

Price: RM450.00



### **Exposed Shower Mixer**

Finish: Polished Code: KM7005CP

**Price**: RM280.00



### **Exposed Bath Shower**

Mixer

Finish: Polished

Code: KM7006CP

Price: RM345.00



#### **Brass 8" Shower Head**

Finish: Polished
Code: KM7007CP
Price: RM350.00



#### **Brass 10" Shower Head**

Finish: Polished
Code: KM7008CP
Price: RM455.00



#### SUS304 8" Shower Head

Finish: Brushed
Code: KM7009CP
Price: RM158.00



#### SUS304 10" Shower Head

Finish: Brushed
Code: KM7010CP
Price: RM175.00



### SUS304 12" Ceiling Arm

**Finish**: Polished **Code**: KM7011CP **Price**: RM125.00



#### SUS304 16" Wall Shower Arm

Finish: Polished Code: KM7012CP Price: RM130.00







### Hand Shower Set With Three Functions

Finish: Polished Code: KM7013CP Price: RM190.00



### Hand Shower Set With Five Functions

Finish: Polished Code: KM7014CP Price: RM210.00



### Hand Shower Set With Three Functions

Finish: Polished
Code: KM7015CP
Price: RM210.00



### Hand Shower Set With Three Functions

Finish: Polished Code: KM7016CP Price: RM190.00



#### 1.5m Shower Hose

Finish: Polished



Price: RM45.00

#### 1.2m Shower Hose

Finish: Polished



**Price:** RM40.00



# Pullout Kitchen Mixer Tap (Satin)

Finish: