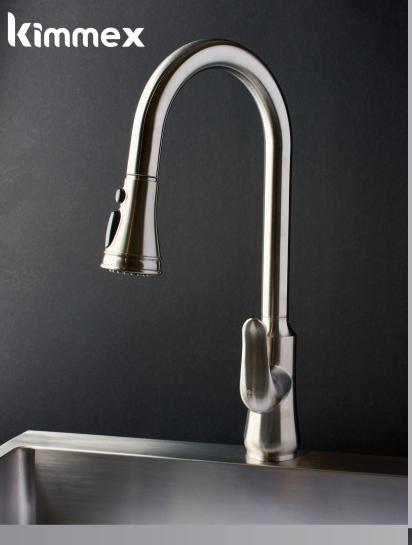

# Pullout Kitchen Mixer Tap (Satin)

Finish: Brushed

Code: KM7017CP

Price: RM420.00

Pullout Kitchen
Mixer Tap
(Gunmetal)

Finish: Polished

Code: KM7018CP

Price: RM490.00