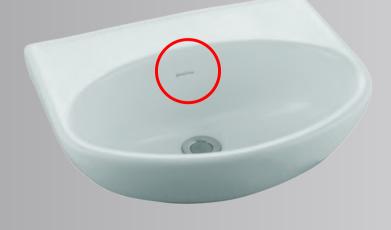

O Shape Soft Close Seat & Cover (UF)

Colour: White

Code: KM7302WW

Price: RM160.00

How to choose the basin waste with overflow or without overflow

Without
Overflow Hole