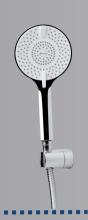

### Hand Shower Set With Three Functions

Finish: Polished Code: KM7013CP Price: RM190.00

### Hand Shower Set With Five Functions

Finish: Polished Code: KM7014CP Price: RM210.00

### Hand Shower Set With Three Functions

Finish: Polished
Code: KM7015CP
Price: RM210.00

### Hand Shower Set With Three Functions

Finish: Polished Code: KM7016CP Price: RM190.00