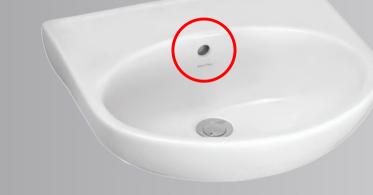

O Shape Soft Close Seat & Cover (UF)

Colour: White

Code: KM7302WW

Price: RM160.00

How to choose the basin waste with overflow or without overflow

Without
Overflow Hole