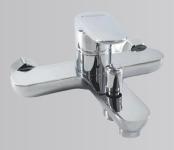

### **Exposed Shower Mixer**

Finish: Polished Code: KM7005CP

**Price**: RM280.00