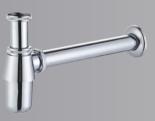

### Basin Bottle Trap (Zinc)

Finish: Polished

Code: KM7103CP

**Price:** RM60.00