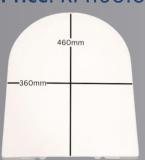

#### **Brass Angle Valve**

Finish: Polished

Code: KM-AVC01-CP

**Price:** RM40.00

U Shape Soft Close Seat & Cover (UF)

Colour: White

Code: KM7301WW

Price: RM160.00

O Shape Soft Close Seat & Cover (UF)

Colour: White

Code: KM7302WW

Price: RM160.00

How to choose the basin waste with overflow or without overflow

Without
Overflow Hole