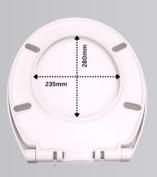

O Shape Soft Close Seat & Cover (UF)

Colour: White

Code: KM7302WW

Price: RM160.00

How to choose the basin waste with overflow or without overflow

Without
Overflow Hole