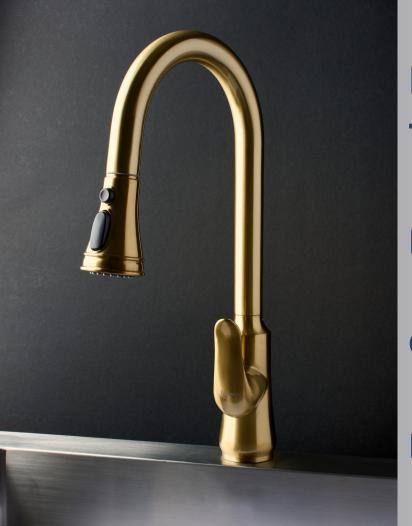

Pullout Kitchen
Mixer Tap
(Matt Black)

Finish: Brushed

Code: KM7019CP

Price: RM455.00

Pullout Kitchen Mixer Tap (Gold)

Finish: Brushed

Code: KM7020CP

Price: RM490.00