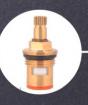

### SUS304 Angle Valve

Finish: Brushed

Code: KM-AVC1D-02-SS

**Price**: RM28.00