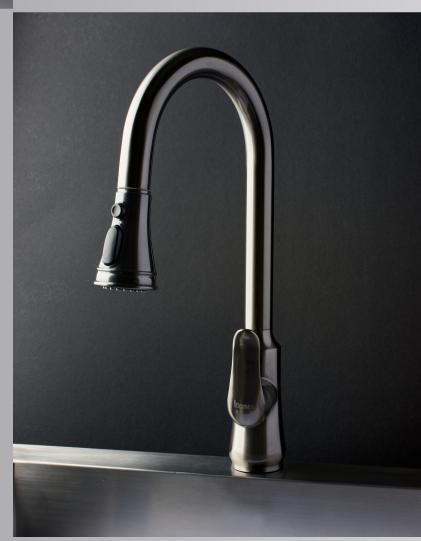

# Pullout Kitchen Mixer Tap (Satin)

Finish: Brushed

Code: KM7017CP

Price: RM420.00

Pullout Kitchen
Mixer Tap
(Gunmetal)

Finish: Polished

Code: KM7018CP

Price: RM490.00