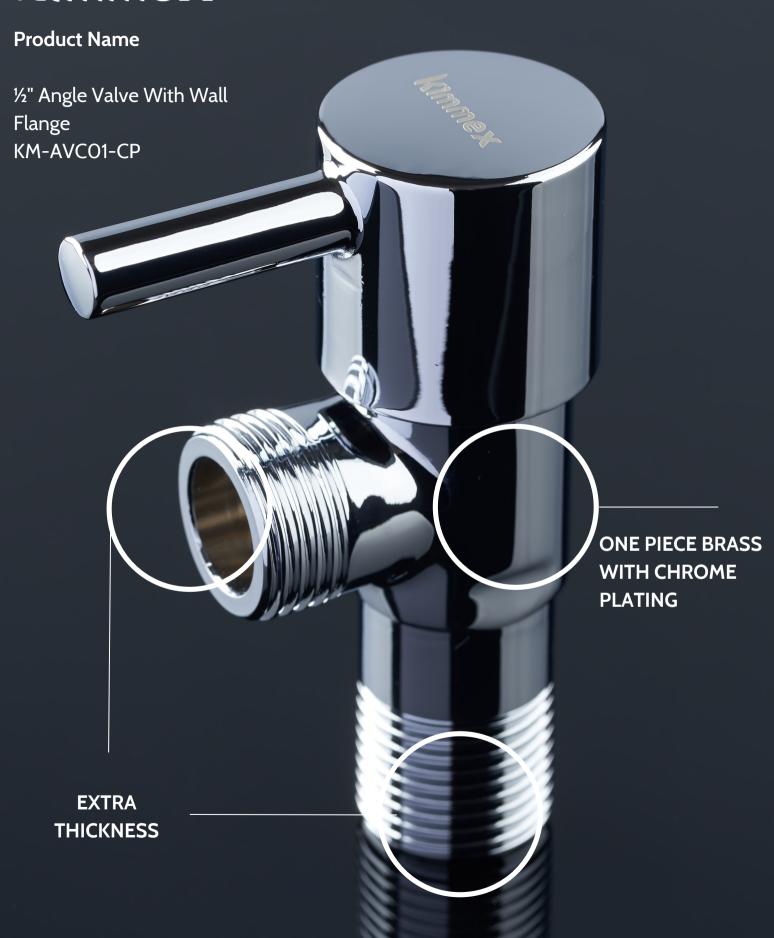

#### **Brass Angle Valve**

Finish: Polished

Code: KM-AVC01-CP

**Price:** RM40.00

U Shape Soft Close Seat & Cover (UF)

Colour: White

Code: KM7301WW

Price: RM160.00