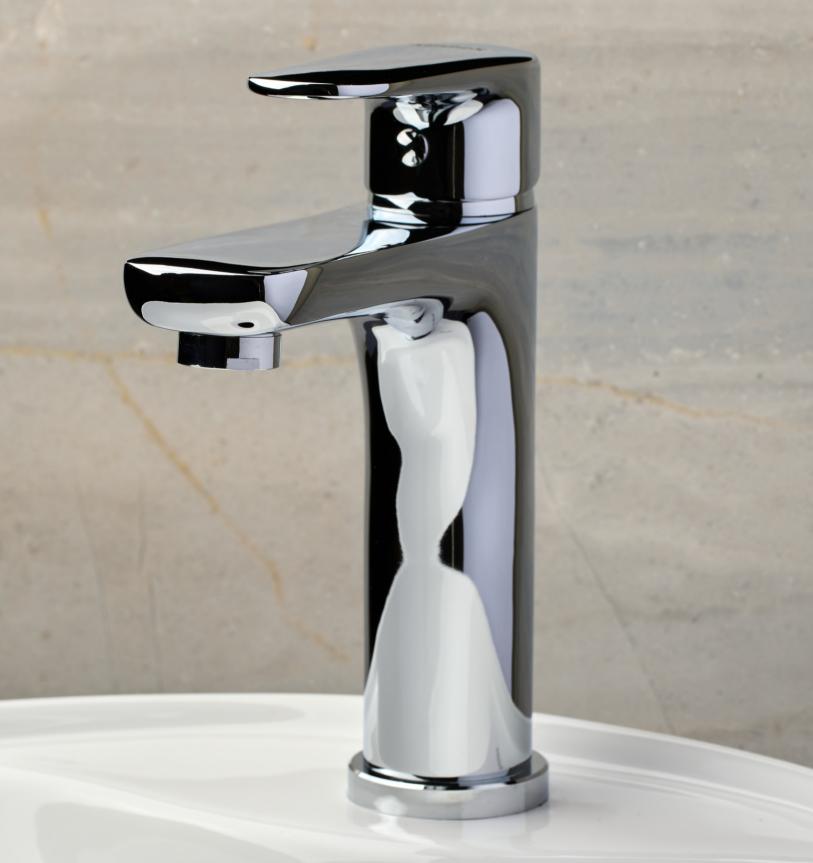

**Product Catalogue** 



#### **Basin Pillar Tap**

Finish: Polished Code: KM7001CP

Price: RM245.00

### **Basin Mixer Tap**

Finish: Polished

Code: KM7002CP

Price: RM280.00



### Concealed Shower Mixer With Wall Outlet

Finish: Polished Code: KM7003CP

Price: RM360.00

### Concealed Bath Shower Mixer With Wall Outlet

Finish: Polished

Code: KM7004CP

Price: RM450.00



### **Exposed Shower Mixer**

Finish: Polished Code: KM7005CP

**Price**: RM280.00



### **Exposed Bath Shower**

Mixer

Finish: Polished

Code: KM7006CP

Price: RM345.00



#### **Brass 8" Shower Head**

Finish: Polished
Code: KM7007CP
Price: RM350.00



#### **Brass 10" Shower Head**

Finish: Polished
Code: KM7008CP
Price: RM455.00



#### SUS304 8" Shower Head

Finish: Brushed
Code: KM7009CP
Price: RM158.00



#### SUS304 10" Shower Head