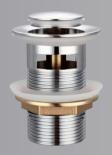

### Pop Up Waste Without Overflow (Removable Waste Basket)

Finish: Polished

Code: KM7102CP

**Price: RM55.00** 