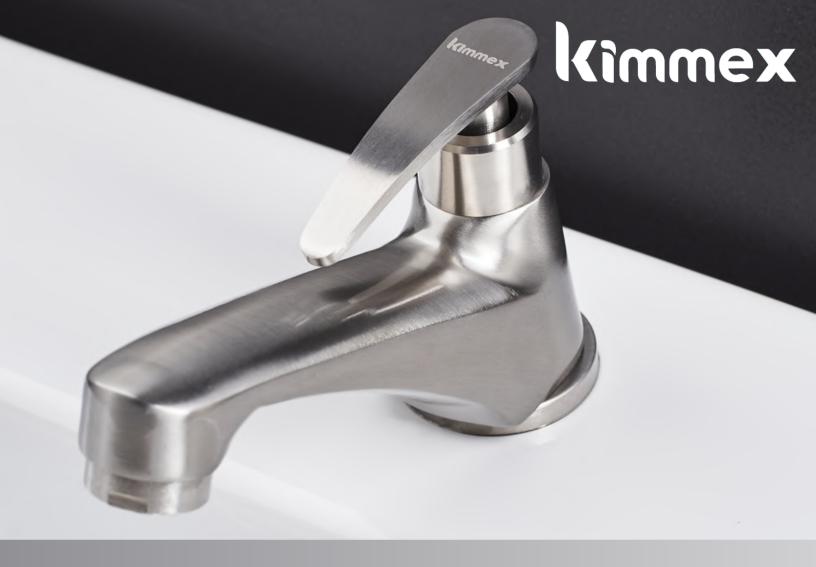

#### **Basin Pillar Tap**

Finish: Brushed

Code: KM-PLT1D-02-SS

**Price**: RM92.00