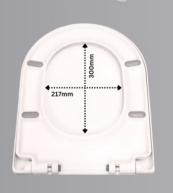

#### **Brass Angle Valve**

Finish: Polished

Code: KM-AVC01-CP

**Price:** RM40.00

U Shape Soft Close Seat & Cover (UF)

Colour: White

Code: KM7301WW

Price: RM160.00

O Shape Soft Close Seat & Cover (UF)

Colour: White

Code: KM7302WW

Price: RM160.00

How to choose the basin waste with overflow or without overflow

Without
Overflow Hole