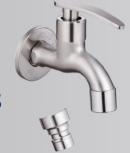

#### Two Way Bib Tap

Finish: Brushed

Code: KM-TWT1D-02-SS

**Price:** RM84.00

Finish: Brushed

Code: KM-BTC1D-02-SS

**Price:** RM52.00