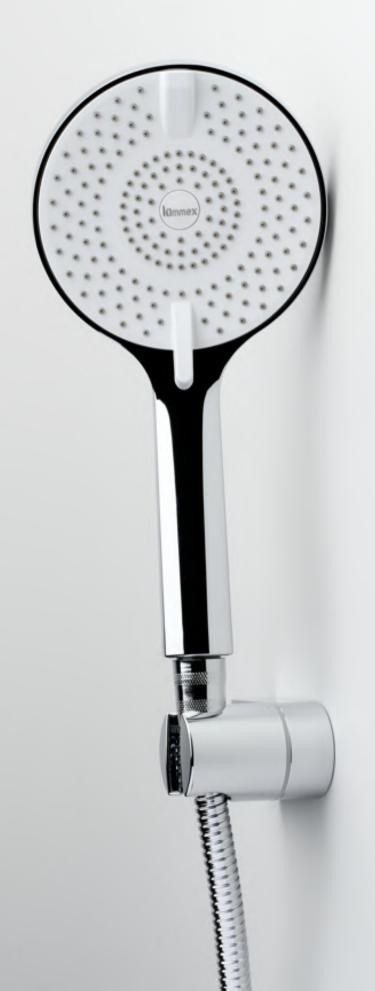

### Hand Shower Set With Three Functions

Finish: Polished Code: KM7013CP Price: RM190.00

### Hand Shower Set With Five Functions

Finish: Polished Code: KM7014CP Price: RM210.00

### Hand Shower Set With Three Functions

Finish: Polished
Code: KM7015CP
Price: RM210.00

### Hand Shower Set With Three Functions

Finish: Polished Code: KM7016CP Price: RM190.00