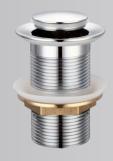

### Pop Up Waste cw Overflow (Removable Waste Basket)

Finish: Polished

Code: KM7101CP

**Price: RM55.00** 

### Pop Up Waste Without Overflow (Removable Waste Basket)

Finish: Polished

Code: KM7102CP

**Price: RM55.00** 