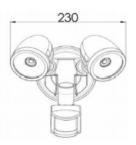

| Voltage                 | 240VAC                                   |
|-------------------------|------------------------------------------|
| Power                   | 12w, 24w                                 |
| <b>Emitting Colour</b>  | Warm white, Natural white, Daylight      |
| Kelvin (CRI)            | 5000k                                    |
| Lumens/watt             | 90lm                                     |
| <b>Delivered lumens</b> | 1080, 2160                               |
| Sensor function         | 8±5 second ~ 12±2 minutes, Range max 12m |
| Dimensions              | 121*218*187mm (12w), 230*220*181mm (24w) |
| LED                     | CREE COB                                 |
| Colour rendering        | >80                                      |
| IP rating               | IP65                                     |
| Dimming                 | No                                       |
| Beam angle              | 115°                                     |
| Fitting colour          | White / Black                            |
| Warranty                | 3 years                                  |