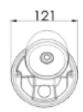

| Voltage                 | 240VAC                                   |
|-------------------------|------------------------------------------|
| Power                   | 12w, 24w                                 |
| <b>Emitting Colour</b>  | Warm white, Natural white, Daylight      |
| Kelvin (CRI)            | 5000k                                    |
| Lumens/watt             | 90lm                                     |
| <b>Delivered lumens</b> | 1080, 2160                               |
| Sensor function         | 8±5 second ~ 12±2 minutes, Range max 12m |
| Dimensions              | 121*218*187mm (12w), 230*220*181mm (24w) |
| LED                     | CREE COB                                 |
| Colour rendering        | >80                                      |
| IP rating               | IP65                                     |
| Dimming                 | No                                       |
| Beam angle              | 115°                                     |
| Fitting colour          | White / Black                            |
| Warranty                | 3 years                                  |