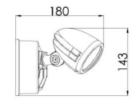

| Voltage                 | 240VAC                                   |
|-------------------------|------------------------------------------|
| Power                   | 12w, 24w                                 |
| <b>Emitting Colour</b>  | Warm white, Natural white, Daylight      |
| Kelvin (CRI)            | 5000k                                    |
| Lumens/watt             | 90lm                                     |
| <b>Delivered lumens</b> | 1080, 2160                               |
| Sensor function         | 8±5 second ~ 12±2 minutes, Range max 12m |
| Dimensions              | 121*218*187mm (12w), 230*220*181mm (24w) |
| LED                     | CREE COB                                 |
| Colour rendering        | >80                                      |
| IP rating               | IP65                                     |
| Dimming                 | No                                       |
| Beam angle              | 115°                                     |
| Fitting colour          | White / Black                            |
| Warranty                | 3 years                                  |