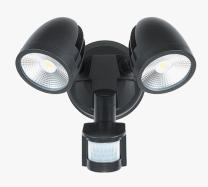

## **LED Spotlights**

SKU: SL-12WL SKU: SL-12SWL SKU: SL-24WL SKU: SL-24SWL

55

IK06

3 Years Natural Daylight

Starco LED Spotlights consist of high quality commercial grade aluminum with a choice of black or white finish.

The IP65 weatherproof rating makes it suitable for outdoor installation.

The fittings are available with or without sensor and the sensor versions can be programmed to the desired daylight and movement sensitivity.