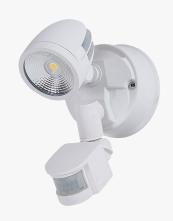

## **LED Spotlights**

SKU: SL-12WL SKU: SL-12SWL SKU: SL-24WL SKU: SL-24SWL

55

IK06

3 Years Natural Daylight

Starco LED Spotlights consist of high quality commercial grade aluminum with a choice of black or white finish.

The IP65 weatherproof rating makes it suitable for outdoor installation.

The fittings are available with or without sensor and the sensor versions can be programmed to the desired daylight and movement sensitivity.