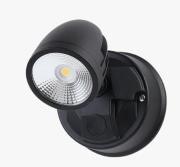

## **LED Spotlights**

SKU: SL-12WL SKU: SL-12SWL SKU: SL-24WL SKU: SL-24SWL

55

IK06

3 Years Natural Daylight

Starco LED Spotlights consist of high quality commercial grade aluminum with a choice of black or white finish.

The IP65 weatherproof rating makes it suitable for outdoor installation.

The fittings are available with or without sensor and the sensor versions can be programmed to the desired daylight and movement sensitivity.