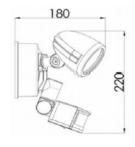

| Voltage                 | 240VAC                                   |
|-------------------------|------------------------------------------|
| Power                   | 12w, 24w                                 |
| <b>Emitting Colour</b>  | Warm white, Natural white, Daylight      |
| Kelvin (CRI)            | 5000k                                    |
| Lumens/watt             | 90lm                                     |
| <b>Delivered lumens</b> | 1080, 2160                               |
| Sensor function         | 8±5 second ~ 12±2 minutes, Range max 12m |
| Dimensions              | 121*218*187mm (12w), 230*220*181mm (24w) |
| LED                     | CREE COB                                 |
| Colour rendering        | >80                                      |
| IP rating               | IP65                                     |
| Dimming                 | No                                       |
| Beam angle              | 115°                                     |
| Fitting colour          | White / Black                            |
| Warranty                | 3 years                                  |