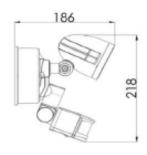

| Voltage                 | 240VAC                                   |
|-------------------------|------------------------------------------|
| Power                   | 12w, 24w                                 |
| <b>Emitting Colour</b>  | Warm white, Natural white, Daylight      |
| Kelvin (CRI)            | 5000k                                    |
| Lumens/watt             | 90lm                                     |
| <b>Delivered lumens</b> | 1080, 2160                               |
| Sensor function         | 8±5 second ~ 12±2 minutes, Range max 12m |
| Dimensions              | 121*218*187mm (12w), 230*220*181mm (24w) |
| LED                     | CREE COB                                 |
| Colour rendering        | >80                                      |
| IP rating               | IP65                                     |
| Dimming                 | No                                       |
| Beam angle              | 115°                                     |
| Fitting colour          | White / Black                            |
| Warranty                | 3 years                                  |