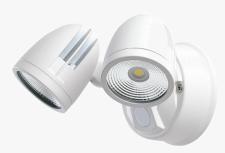

## **LED Spotlights**

SKU: SL-12WL SKU: SL-12SWL SKU: SL-24WL SKU: SL-24SWL

55

IK06

3 Years Natural Daylight

Starco LED Spotlights consist of high quality commercial grade aluminum with a choice of black or white finish.

The IP65 weatherproof rating makes it suitable for outdoor installation.

The fittings are available with or without sensor and the sensor versions can be programmed to the desired daylight and movement sensitivity.