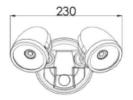

| Voltage                 | 240VAC                                   |
|-------------------------|------------------------------------------|
| Power                   | 12w, 24w                                 |
| <b>Emitting Colour</b>  | Warm white, Natural white, Daylight      |
| Kelvin (CRI)            | 5000k                                    |
| Lumens/watt             | 90lm                                     |
| <b>Delivered lumens</b> | 1080, 2160                               |
| Sensor function         | 8±5 second ~ 12±2 minutes, Range max 12m |
| Dimensions              | 121*218*187mm (12w), 230*220*181mm (24w) |
| LED                     | CREE COB                                 |
| Colour rendering        | >80                                      |
| IP rating               | IP65                                     |
| Dimming                 | No                                       |
| Beam angle              | 115°                                     |
| Fitting colour          | White / Black                            |
| Warranty                | 3 years                                  |