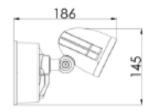

| Voltage                 | 240VAC                                   |
|-------------------------|------------------------------------------|
| Power                   | 12w, 24w                                 |
| <b>Emitting Colour</b>  | Warm white, Natural white, Daylight      |
| Kelvin (CRI)            | 5000k                                    |
| Lumens/watt             | 90lm                                     |
| <b>Delivered lumens</b> | 1080, 2160                               |
| Sensor function         | 8±5 second ~ 12±2 minutes, Range max 12m |
| Dimensions              | 121*218*187mm (12w), 230*220*181mm (24w) |
| LED                     | CREE COB                                 |
| Colour rendering        | >80                                      |
| IP rating               | IP65                                     |
| Dimming                 | No                                       |
| Beam angle              | 115°                                     |
| Fitting colour          | White / Black                            |
| Warranty                | 3 years                                  |