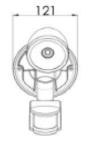

| Voltage                 | 240VAC                                   |
|-------------------------|------------------------------------------|
| Power                   | 12w, 24w                                 |
| <b>Emitting Colour</b>  | Warm white, Natural white, Daylight      |
| Kelvin (CRI)            | 5000k                                    |
| Lumens/watt             | 90lm                                     |
| <b>Delivered lumens</b> | 1080, 2160                               |
| Sensor function         | 8±5 second ~ 12±2 minutes, Range max 12m |
| Dimensions              | 121*218*187mm (12w), 230*220*181mm (24w) |
| LED                     | CREE COB                                 |
| Colour rendering        | >80                                      |
| IP rating               | IP65                                     |
| Dimming                 | No                                       |
| Beam angle              | 115°                                     |
| Fitting colour          | White / Black                            |
| Warranty                | 3 years                                  |