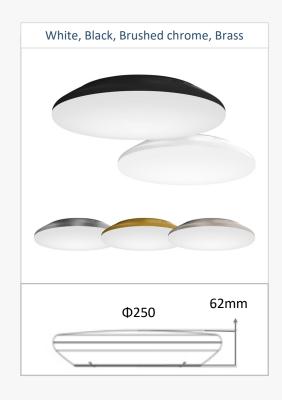

The luminaire comes with an internal switch to select between warm white, natural white and daylight colour.

The fitting colour can also be selected with the attachable colour rings as an extra accessory.

| Voltage                 | 240VAC                              |
|-------------------------|-------------------------------------|
| Power                   | 12 watt                             |
| <b>Emitting Colour</b>  | Warm white, Natural white, Daylight |
| Kelvin (CRI)            | 3000k, 4000k, 5000k                 |
| Lumens/watt             | 95.8 / 100 / 97.9                   |
| <b>Delivered lumens</b> | 1150 / 1200 / 1175                  |
| Dimensions              | Ф250 х 62                           |
| Colour rendering        | >82                                 |
| IP rating               | IP65                                |
| IK rating               | IK10                                |
| Dimming                 | Yes                                 |
| Beam angle              | 180°                                |
| Fitting colour          | White / Black / Chrome / Brass      |