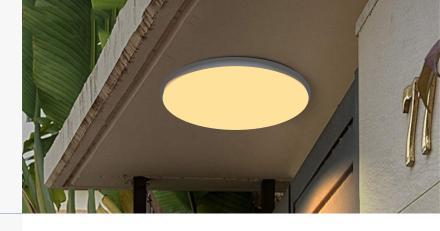

## **SmashBoy IP65 Light fitting**

SKU: SL-SB12W3CCTIK10

SmashBoy is a vandal proof and weatherproof ceiling and wall light suitable for many applications in residential or commercial installations.

The IK10 rating and extra wide beam angle ensures its suitability in public areas and harsh environments.