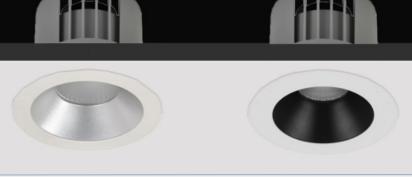

## **30W ARCSTAR SPOT DOWNLIGHT**

SKU: SL-ASSD30WCCTWH-60°

Tri-Colour

Φ160 cutout 112mm

ArcStar Spot is an attractive low glare, high lumen spotlight suitable for high awnings and ceilings.

It is a perfect complement to the ArcStar Flood series which provides general lighting.

The fitting consists of an ACD12 die-cast aluminium housing to ensure excellent heat dissipation and durability.

| Voltage                | 240VAC                                        |
|------------------------|-----------------------------------------------|
| Power                  | 30 watt                                       |
| <b>Emitting Colour</b> | Warm white, Natural white, Daylight           |
| Kelvin (CRI)           | 3000k, 4000k, 5500k                           |
| Lumens/watt            | 81.5 (ww) 85 (nw) 83 (dl)                     |
| Delivered lumens       | 2445 (ww) 2550 (nw) 2490 (dl)                 |
| Dimensions             | Ф170 х Н112                                   |
| Cut out                | Ф160                                          |
| Colour rendering       | <85                                           |
| IP rating              | IP44                                          |
| Dimming                | Yes - Triac is standard, 1-10 & Dali optional |
| Beam angle             | 60°                                           |