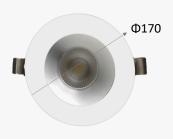

The fitting consists of an ACD12 die-cast aluminium housing to ensure excellent heat dissipation and durability.

| Voltage                | 240VAC                                        |
|------------------------|-----------------------------------------------|
| Power                  | 30 watt                                       |
| <b>Emitting Colour</b> | Warm white, Natural white, Daylight           |
| Kelvin (CRI)           | 3000k, 4000k, 5500k                           |
| Lumens/watt            | 81.5 (ww) 85 (nw) 83 (dl)                     |
| Delivered lumens       | 2445 (ww) 2550 (nw) 2490 (dl)                 |
| Dimensions             | Ф170 х Н112                                   |
| Cut out                | Ф160                                          |
| Colour rendering       | <85                                           |
| IP rating              | IP44                                          |
| Dimming                | Yes - Triac is standard, 1-10 & Dali optional |
| Beam angle             | 60°                                           |