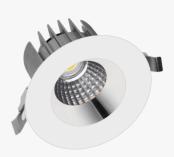

## **30W ARCSTAR SPOT DOWNLIGHT**

SKU: SL-ASSD30WCCTWH-60°

Tri-Colour

Φ160 cutout 112mm

ArcStar Spot is an attractive low glare, high lumen spotlight suitable for high awnings and ceilings.

It is a perfect complement to the ArcStar Flood series which provides general lighting.