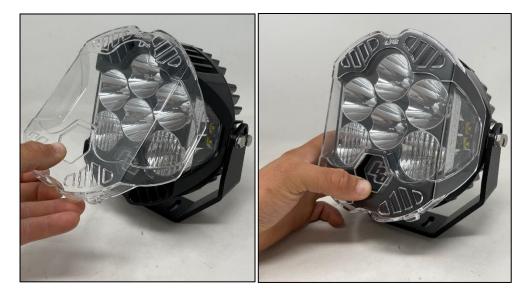

#### **LP Rock Guard Instructions**

- 1. To avoid scuffing during installation, place the top of the rock guard over the bezel.
- 2. Using the locking indents on the guard, hook the top of the guard to LP bezel.
- 3. Once the top is placed properly, push on the bottom until the locking indents set.