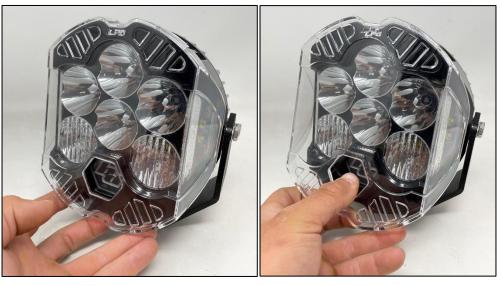

#### **LP Rock Guard Instructions**

- 1. To avoid scuffing during installation, place the top of the rock guard over the bezel.
- 2. Using the locking indents on the guard, hook the top of the guard to LP bezel.
- 3. Once the top is placed properly, push on the bottom until the locking indents set.

1. For Removal, Use the two tabs located on the bottom to release the locking indents from the bottom.