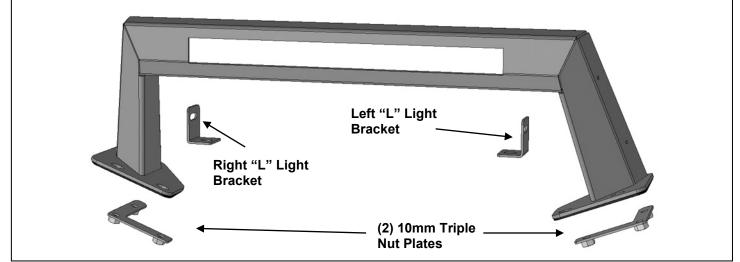

#### PARTS LIST:

| 1 | Plate Style Bumper Light Bar      | 6                                                                                                                                     | 10mm Lock Washers                                                                                                                          |
|---|-----------------------------------|---------------------------------------------------------------------------------------------------------------------------------------|--------------------------------------------------------------------------------------------------------------------------------------------|
| 1 | Left "L" Light Bracket            | 2                                                                                                                                     | 8-1.25mm x 25mm Hex Bolts                                                                                                                  |
| 1 | Right "L" Light Bracket           | 4                                                                                                                                     | 8mm x 24mm x 2mm Flat Washers                                                                                                              |
| 2 | 10mm Triple Nut Plates            | 2                                                                                                                                     | 8mm Lock Washers                                                                                                                           |
| 6 | 10-1.5mm x 30mm Button Head Bolts | 2                                                                                                                                     | 8-1.25mm Hex Nuts                                                                                                                          |
| 6 | 10mm x 20mm x 2mm Flat Washers    | 1                                                                                                                                     | 6mm Wrench                                                                                                                                 |
|   | 1<br>1<br>1<br>2<br>6             | 1Plate Style Bumper Light Bar1Left "L" Light Bracket1Right "L" Light Bracket210mm Triple Nut Plates610-1.5mm x 30mm Button Head Bolts | 1Plate Style Bumper Light Bar61Left "L" Light Bracket21Right "L" Light Bracket4210mm Triple Nut Plates2610-1.5mm x 30mm Button Head Bolts2 |

### REMOVE CONTENTS FROM BOX. VERIFY ALL PARTS ARE PRESENT. READ INSTRUCTIONS CAREFULLY BEFORE STARTING INSTALLATION. ASSISTANCE IS RECOMMENDED.

- 1. Temporarily remove the Cover Plates from the back of the Front Hoop, (Figure 1). Next, remove the rubber plugs from top of bumper, (Figure 2). NOTE: Bumper is equipped with (3) plugs on each side.
- 2. Carefully place the Front Hoop in position on the Bumper and over the holes. Select (1) 10mm Triple Nut Plate, (Figure 2). From the bottom, back of the Bumper, insert the Nut Plate into the opening in the top of the bumper mounting plate on the back of the Bumper. Hold the Nut Plate up against the inside of the Bumper, (Figure 2). IMPORTANT: On some models, it may be necessary or easier to temporarily remove the Bumper to install the 10mm Nut Plates and Light Bar Hoop.
- Attach the driver/left side of the Hoop to the top of the Bumper and inner Nut Plate with the included (3) 10mm x 30mm Button Head Bolts, (3) 10mm Lock Washers and (3) 10mm Flat Washers, (Figure 2). Leave loose at this time.
- 4. Repeat Steps 2 & 3 to attach the passenger/right side of the Hoop to the Bumper.
- 5. Center the Hoop on the Bumper, check the alignment and fully tighten all hardware.
- 6. To install inner LED bar style light, (available separately), select the Left "L" Light Bracket, (Figure 3). Attach Bracket to inside of Hoop with the included (1) 8mm x 25mm Hex Bolt, (2) 8mm Flat Washers, (1) 8mm Lock Washer and (1) 8mm Hex Nut. Leave loose. NOTE: "L" Brackets are slightly offset to allow for fitment with different widths of lights. Repeat to attach the passenger/right "L" Light Bracket. Use the hardware included with the light to attach the light to the "L" Light Brackets. Adjust position of light and fully tighten all hardware.
- 7. Do periodic inspections to the installation to make sure that all hardware is secure and tight.