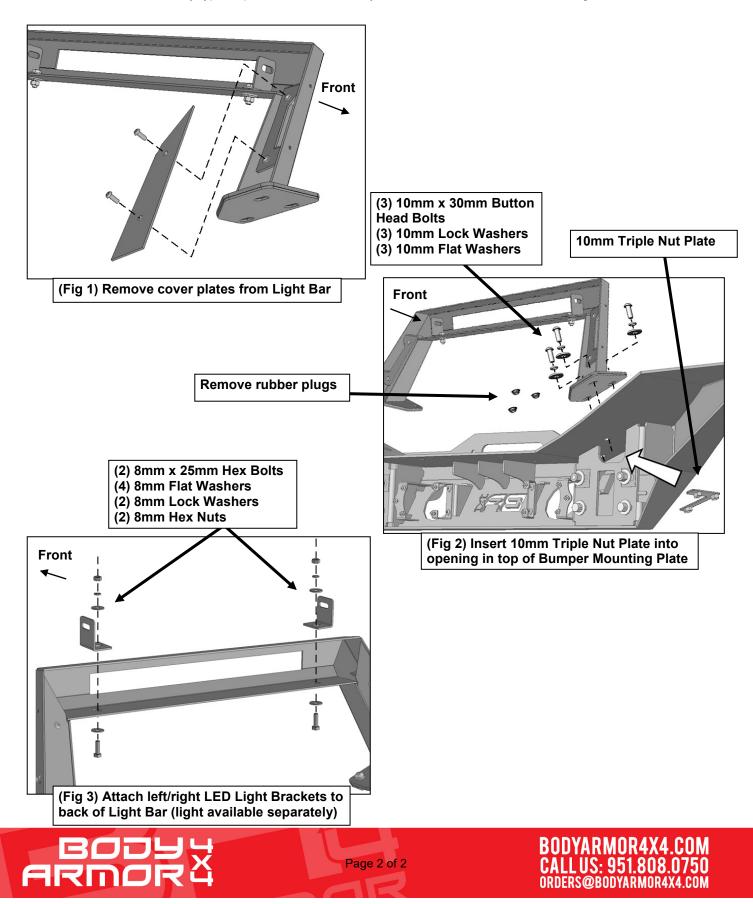

### REMOVE CONTENTS FROM BOX. VERIFY ALL PARTS ARE PRESENT. READ INSTRUCTIONS CAREFULLY BEFORE STARTING INSTALLATION. ASSISTANCE IS RECOMMENDED.

- 1. Temporarily remove the Cover Plates from the back of the Front Hoop, (Figure 1). Next, remove the rubber plugs from top of bumper, (Figure 2). NOTE: Bumper is equipped with (3) plugs on each side.
- 2. Carefully place the Front Hoop in position on the Bumper and over the holes. Select (1) 10mm Triple Nut Plate, (Figure 2). From the bottom, back of the Bumper, insert the Nut Plate into the opening in the top of the bumper mounting plate on the back of the Bumper. Hold the Nut Plate up against the inside of the Bumper, (Figure 2). IMPORTANT: On some models, it may be necessary or easier to temporarily remove the Bumper to install the 10mm Nut Plates and Light Bar Hoop.
- Attach the driver/left side of the Hoop to the top of the Bumper and inner Nut Plate with the included (3) 10mm x 30mm Button Head Bolts, (3) 10mm Lock Washers and (3) 10mm Flat Washers, (Figure 2). Leave loose at this time.
- 4. Repeat Steps 2 & 3 to attach the passenger/right side of the Hoop to the Bumper.
- 5. Center the Hoop on the Bumper, check the alignment and fully tighten all hardware.
- 6. To install inner LED bar style light, (available separately), select the Left "L" Light Bracket, (Figure 3). Attach Bracket to inside of Hoop with the included (1) 8mm x 25mm Hex Bolt, (2) 8mm Flat Washers, (1) 8mm Lock Washer and (1) 8mm Hex Nut. Leave loose. NOTE: "L" Brackets are slightly offset to allow for fitment with different widths of lights. Repeat to attach the passenger/right "L" Light Bracket. Use the hardware included with the light to attach the light to the "L" Light Brackets. Adjust position of light and fully tighten all hardware.
- 7. Do periodic inspections to the installation to make sure that all hardware is secure and tight.