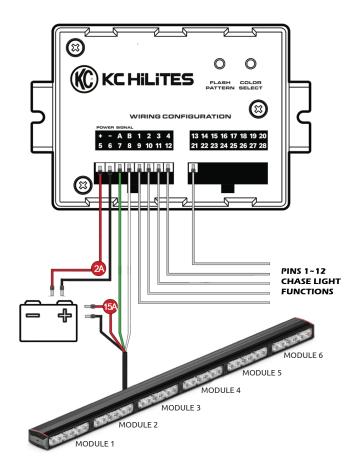

#### WIRING DIAGRAM

| PIN | WIRE | DESCRIPTION |
|-----|------|-------------|
| +   | RED  | MAIN POWER  |
| -   | BLK  | MAIN GROUND |
| Α   | GRN  | INPUT NO. 1 |
| В   | WHT  | INPUT NO. 2 |

#### WIRING INSTRUCTIONS

**Step 1:** Mount the Rear Facing Chase Bar to your desired location using the included hardware.

**Step 2:** Mount the Control Module to your desired location (hardware not included).

**Step 3:** Plug in a 16-pin Wiring Lead (2 were supplied, 1 is extra) into the left port on the Control Module.

**Step 4:** Connect the Positive (RED) & Ground (BLK) of both the Chase Bar Wiring Harness & Control Module Harness to the 12V Battery (as shown in the Wiring Diagram).

**Step 5:** Connect the Green wire from the Chase Bar to the Green wire (A Pin) of the Control Module. Connect the White wire from the Chase Bar to the White wire (B Pin) of the Control Module. These connections send the control signals to the light bar.

**Step 6:** Use Chase Light Function Diagram to finalize wiring for the various chase light functions.

For more thorough installation instructions, please visit: https://support.kchilites.com (Installations)

### **CHASE LIGHT FUNCTIONS**

| PIN | MODULES | DESCRIPTION / FUNCTION                      |
|-----|---------|---------------------------------------------|
| 1   | 1 & 6   | TAIL LIGHTS - CONSTANT (DIM)                |
| 2   | 3 & 4   | WHT (REVERSE) / BLUE (RACE) - CONSTANT      |
| 3   | 2 & 5   | AMBER - CONSTANT                            |
| 4   | 2 & 5   | AMBER - ALTERNATING                         |
| 5   | 1       | TAIL LIGHT (DRIVER) - CONSTANT              |
| 6   | 3       | WHITE (REVERSE) / BLUE (RACE) - CONSTANT    |
| 7   | 4       | WHITE (REVERSE) - CONSTANT                  |
| 8   | 6       | TAIL LIGHT (PASSENGER) - CONSTANT           |
| 9   | 1 & 6   | TAIL LIGHTS - CONSTANT                      |
| 10  | 3 & 4   | WHITE (REVERSE) / BLUE (RACE) - ALTERNATING |
| 11  | ALL     | CENTER TO OUT SEQUENCE                      |
| 12  | ALL     | K.I.T.T. MODE                               |