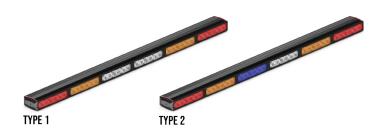

# **KC CHASE LIGHT** 9801/TYPE 1 & 9802/TYPE 2 (RACE ONLY)

### **CHASE LIGHT FUNCTIONS**

| PIN | MODULES | DESCRIPTION / FUNCTION                      |
|-----|---------|---------------------------------------------|
| 1   | 1 & 6   | TAIL LIGHTS - CONSTANT (DIM)                |
| 2   | 3 & 4   | WHT (REVERSE) / BLUE (RACE) - CONSTANT      |
| 3   | 2 & 5   | AMBER - CONSTANT                            |
| 4   | 2 & 5   | AMBER - ALTERNATING                         |
| 5   | 1       | TAIL LIGHT (DRIVER) - CONSTANT              |
| 6   | 3       | WHITE (REVERSE) / BLUE (RACE) - CONSTANT    |
| 7   | 4       | WHITE (REVERSE) - CONSTANT                  |
| 8   | 6       | TAIL LIGHT (PASSENGER) - CONSTANT           |
| 9   | 1 & 6   | TAIL LIGHTS - CONSTANT                      |
| 10  | 3 & 4   | WHITE (REVERSE) / BLUE (RACE) - ALTERNATING |
| 11  | ALL     | CENTER TO OUT SEQUENCE                      |
| 12  | ALL     | K.I.T.T. MODE                               |