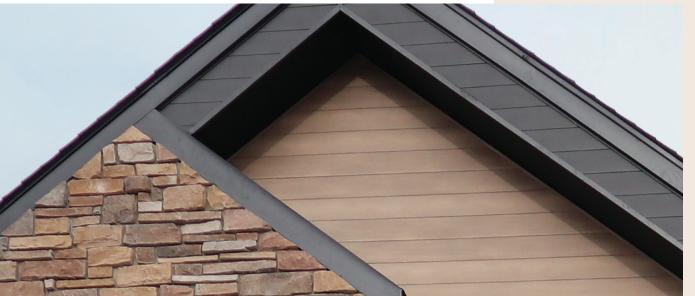

## **MODERNO**

Moderno offers the chic, fashionable and timeless look of authentic wood siding.

Combine different colors and textures to achieve the perfect balance.

#### **WOOD SHADE SERIES**

Exotic walnut

Expresso

Sequoia

Cedarwood

Rustic Copper

Desert

Malt