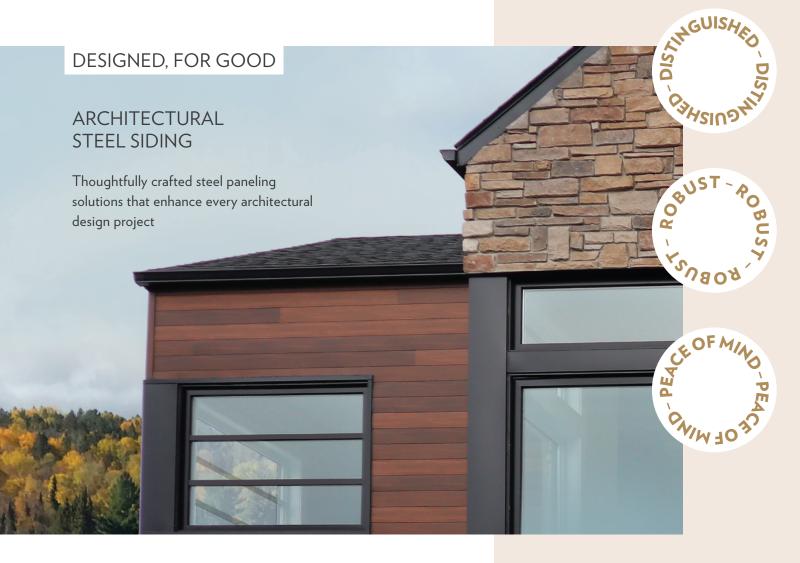

### A premium steel siding for the ages

- > 26-gauge G90 galvanized steel
- > 12-foot standard panels for exterior and interior applications
- > Full line of matching accessories for an authentic look
- > UV-resistant paint prevents discoloration and cracking
- > Installs vertically or horizontally
- > Concealed fasteners leaving no visible seams and joints
- > Coastal solution available
- > Available as vented soffit

40 year limited warranty (20 year limited warranty for coastal solution)

Fire and weather resistance

High-performance painting process

Easy installation, low maintenance