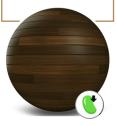

## **MODERNO**

Moderno offers the chic, fashionable and timeless look of authentic wood siding.

Combine different colors and textures to achieve the perfect balance.

#### **WOOD SHADE SERIES**

Exotic walnut

Expresso

Sequoia

Cedarwood

Rustic Copper

Desert

Malt

12 colors offered in 6 distinct shades to perfectly reproduce the warm aspect of wood

DOWNLOAD 3D TEXTURE metalunic.com