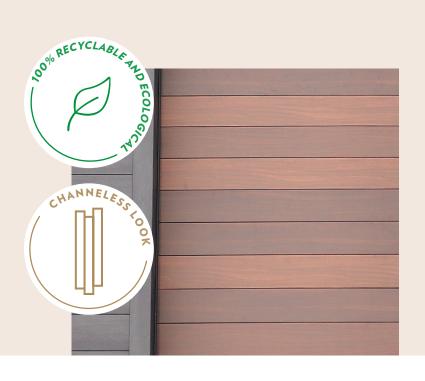

### A premium steel siding for the ages

- > 26-gauge G90 galvanized steel
- > 12-foot standard panels for exterior and interior applications
- > Full line of matching accessories for an authentic look
- > UV-resistant paint prevents discoloration and cracking
- > Installs vertically or horizontally
- > Concealed fasteners leaving no visible seams and joints
- > Coastal solution available
- > Available as vented soffit

40 year limited warranty (20 year limited warranty for coastal solution)

Fire and weather resistance

High-performance painting process

Easy installation, low maintenance