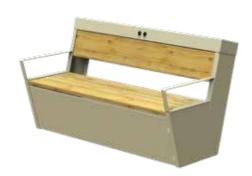

### Solar bench with backrest

### Included:

- 40Wp solar panel
- 2x USB charger
- Steel structure
- Steel or wooden seat
- Powder coating any RAL