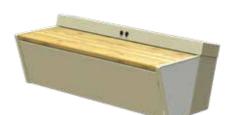

### Standard bench covered

### Included:

- Steel structure
- Steel or wooden seat
- Powder coating any RAL