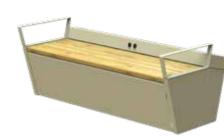

### Solar bench covered + armrests

### Included:

- 40Wp solar panel
- 2x USB charger
- Steel structure
- Steel or wooden seat
- Powder coating any RAL

### Extras:

- smog sensor
- LED lighting
- advertising panel