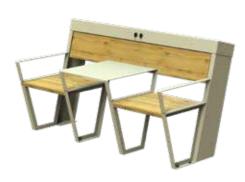

### Solar table with benches

### Included:

- 40Wp solar panel
- 2x USB charger
- Steel structure
- Steel or wooden seat
- Powder coating any RAL