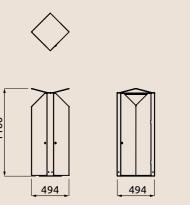

### Double-sided bin

### Included:

- 20Wp solar panel
- Stainless steel structues
- smog sensor