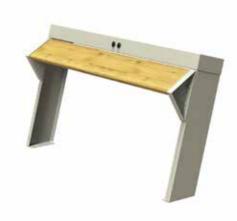

# How the Df Studio X Enovio bench work?

Our benches are equipped with a photovoltaic panel developed and produced by us, which generates the energy necessary to power additional functions. The panel is tilted at a slight angle towards the sun which increases the generated yield.

The generated energy is stored in a builtin rechargeable battery, which is tightly insulated. Then the electricity is fed to the USB sockets and the backlit panel.

### **Dedicated photovoltaic panels**

As one of the few manufacturers, we have the competence of production own photovoltaic panels of non-standard sizes and shapes. This gives additional possibilities that make our products tailor-made - without excess capacity, without large panels disturbing the appearance of the product.