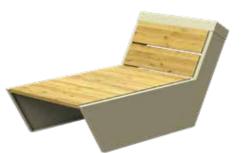

### Double deckchair

### Price:

### Included:

- 40Wp solar panel
- 2x USB charger
- Steel structure
- Steel or wooden seat
- Powder coating any RAL

1643