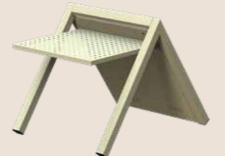

### City table

### Price:

### Included:

- 20Wp solar panel
- Steel structure
- Powder coating any RAL

Extras:- smog sensor

1281