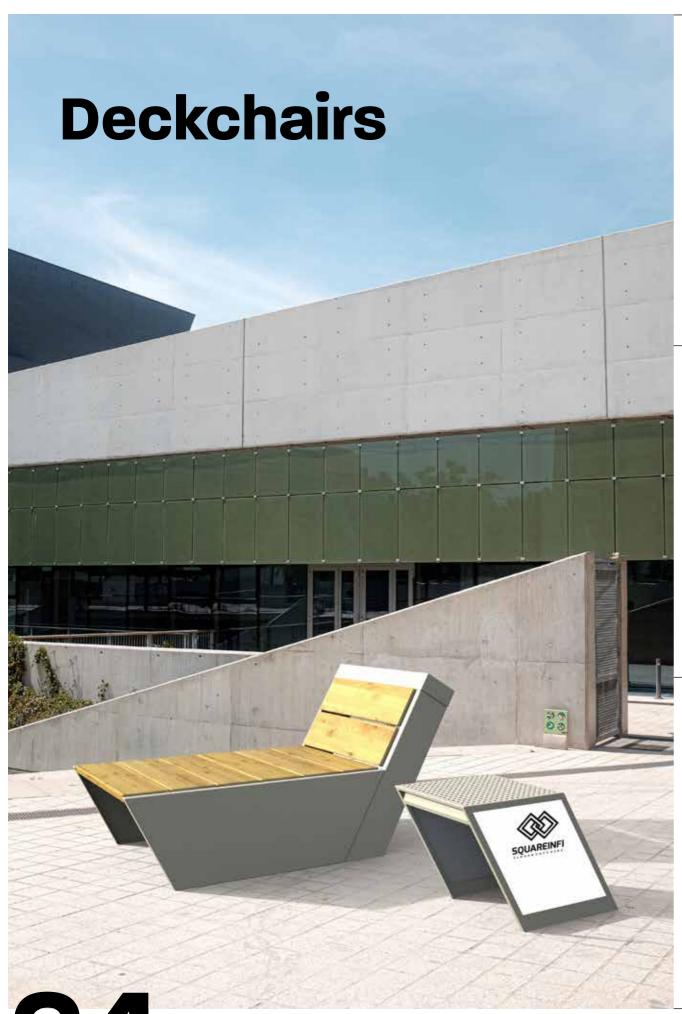

### Deckchair

### Price:

### Included:

- 40Wp solar panel
- 2x USB charger
- Steel structure
- Steel or wooden seat
- Powder coating any RAL