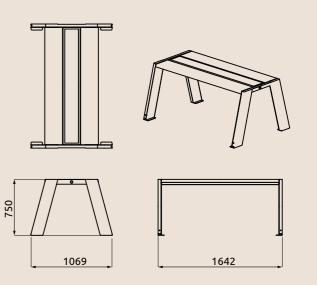

### City table

### Price:

### Included:

- 20Wp solar panel
- Steel structure
- Powder coating any RAL

Extras:- smog sensor

1281