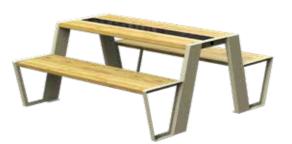

### Solar table with benches

### Price:

### Included:

- 40Wp solar panel
- 2x USB charger
- Steel structure
- Steel or wooden seat
- Powder coating any RAL