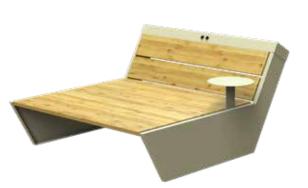

### Deckchair

### Price:

### Included:

- 40Wp solar panel
- 2x USB charger
- Steel structure
- Steel or wooden seat
- Powder coating any RAL