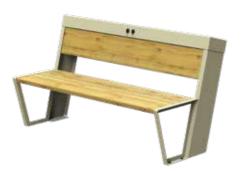

### Solar bench with backrest

### Included:

- 40Wp solar panel
- 2x USB charger
- Steel structure
- Steel or wooden seat
- Powder coating any RAL