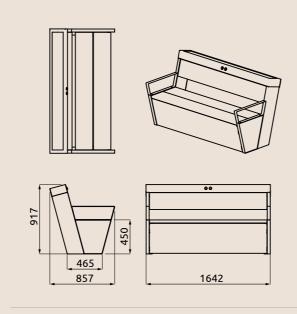

### Solar bench with backrest

### Price:

### Included:

- 40Wp solar panel
- 2x USB charger
- Steel structure
- Steel or wooden seat
- Powder coating any RAL