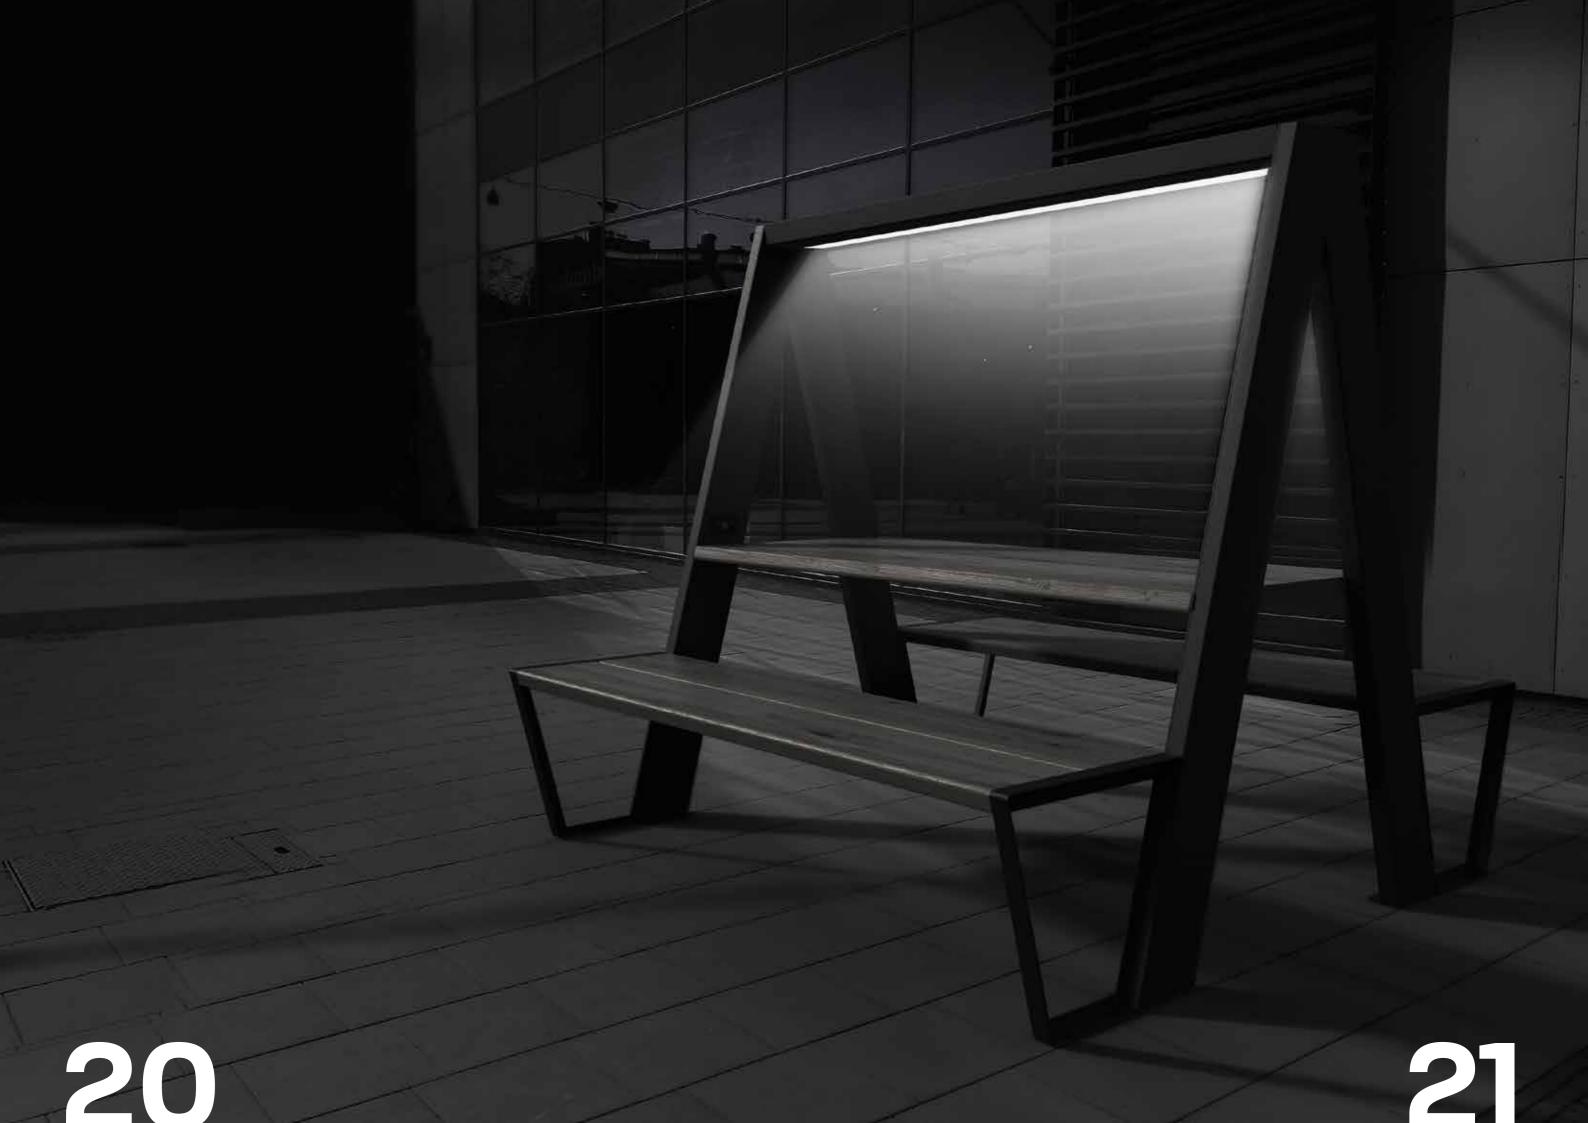

# How the Df Studio X Enovio bench work?

Our benches are equipped with a photovoltaic panel developed and produced by us, which generates the energy necessary to power additional functions. The panel is tilted at a slight angle towards the sun which increases the generated yield.

The generated energy is stored in a builtin rechargeable battery, which is tightly insulated. Then the electricity is fed to the USB sockets and the backlit panel.

# Each bench can be solar powered

To make our solutions even greener, we have developed an independent module that can easily be fitted to almost any bench. Thanks to this, you can gain completely new functionalities in the old product, adapting it to the modern world. Enovio extension is equipped with a solar panel, battery and USB sockets and independent lighting. By installing this product, you save time, money and the environment, giving new life to old items.