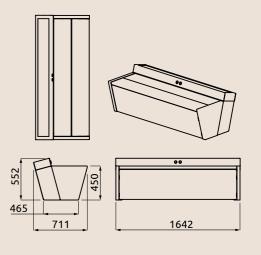

### Standard bench covered

### Included:

- Steel structure
- Steel or wooden seat
- Powder coating any RAL