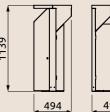

### Solar bench conversion kit

### Included:

- 40Wp solar panel
- 2x USB charger
- Steel structure
- Powder coating any RAL

### Extras:

- smog sensor
- LED lighting
- advertising panel