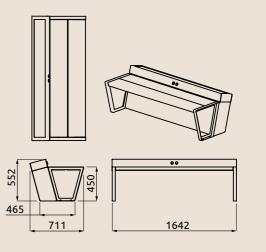

### Solar bench

### Price:

### Included:

- 40Wp solar panel
- 2x USB charger
- Steel structure
- Steel or wooden seat
- Powder coating any RAL

### Extras:

- smog sensor
- LED lighting
- advertising panel