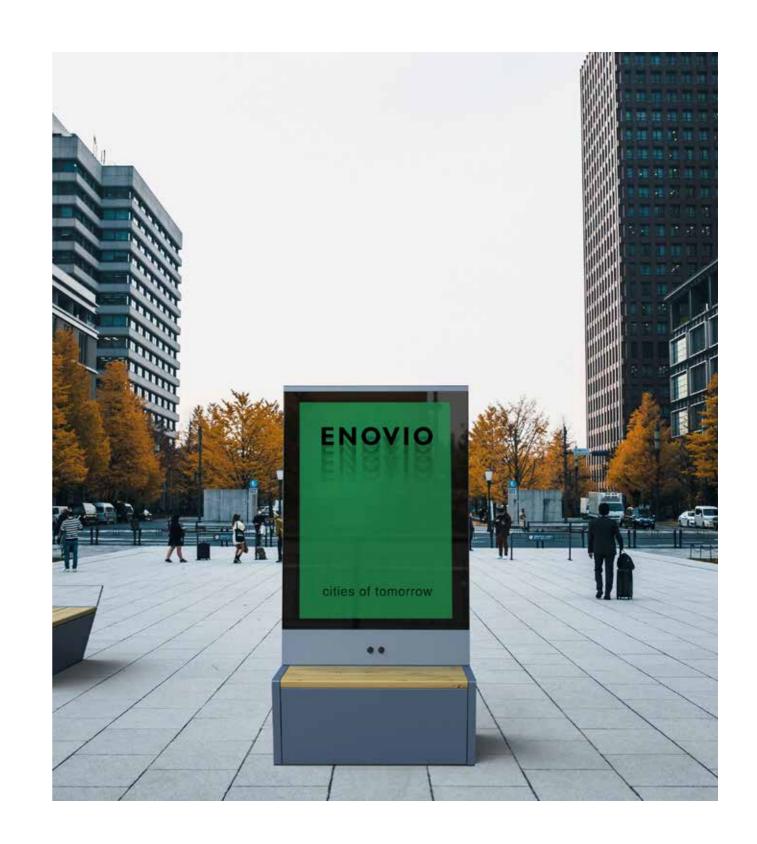

## FURNITURE











# How the Df Studio X Enovio bench work?

Our benches are equipped with a photovoltaic panel developed and produced by us, which generates the energy necessary to power additional functions. The panel is tilted at a slight angle towards the sun which increases the generated yield.

The generated energy is stored in a builtin rechargeable battery, which is tightly insulated. Then the electricity is fed to the USB sockets and the backlit panel.





### **Dedicated photovoltaic panels**

As one of the few manufacturers, we have the competence of production own photovoltaic panels of non-standard sizes and shapes. This gives additional possibilities that make our products tailor-made - without excess capacity, without large panels disturbing the appearance of the product.

### Own machine p