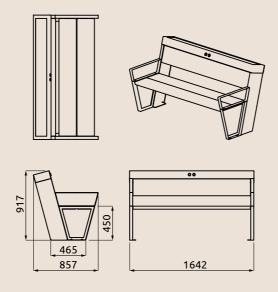

### Solar bench with backrest

### Included:

- 40Wp solar panel
- 2x USB charger
- Steel structure
- Steel or wooden seat
- Powder coating any RAL