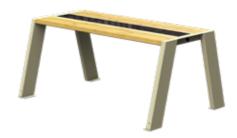

### Solar table

### Price:

5Included:

- 40Wp solar panel
- 2x USB charger
- Steel structure
- Steel or wooden seat
- Powder coating any RAL