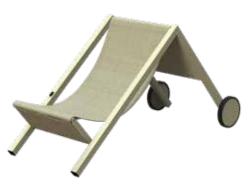

### Double deckchair

### Price:

### Included:

- 40Wp solar panel
- 2x USB charger
- Steel structure
- Steel or wooden seat
- Powder coating any RAL

1643