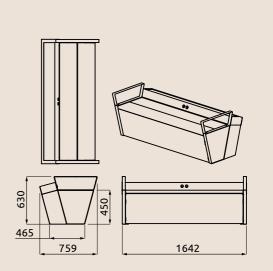

### Solar bench covered

### Included:

- 40Wp solar panel
- 2x USB charger
- Steel structure
- Steel or wooden seat
- Powder coating any RAL

### Extras:

- smog sensor
- LED lighting
- advertising panel