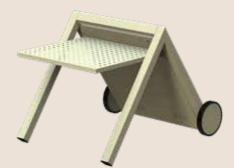

### Solar table with benches

### Price:

### Included:

- 40Wp solar panel
- 2x USB charger
- Steel structure
- Steel or wooden seat
- Powder coating any RAL