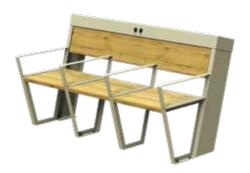

### Solar bench covered with backrest

### Included:

- 40Wp solar panel
- 2x USB charger
- Steel structure
- Steel or wooden seat
- Powder coating any RAL