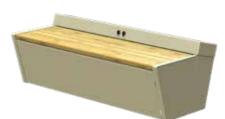

### Solar bench

### Included:

- 40Wp solar panel
- 2x USB charger
- Steel structure
- Steel or wooden seat
- Powder coating any RAL