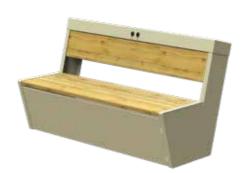

### Solar bench covered with backrest

### Included:

- 40Wp solar panel
- 2x USB charger
- Steel structure
- Steel or wooden seat
- Powder coating any RAL