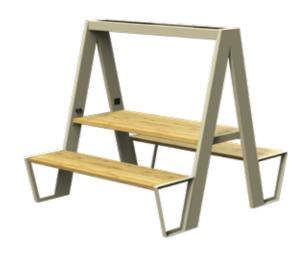

### Picnic bench

### Price:

Included:

- 40Wp solar panel
- 2x USB charger
- Steel structure
- Steel or wooden seat
- Powder coating any RAL