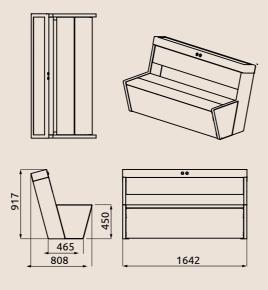

### Solar bench covered with backrest

### Price:

### Included:

- 40Wp solar panel
- 2x USB charger
- Steel structure
- Steel or wooden seat
- Powder coating any RAL