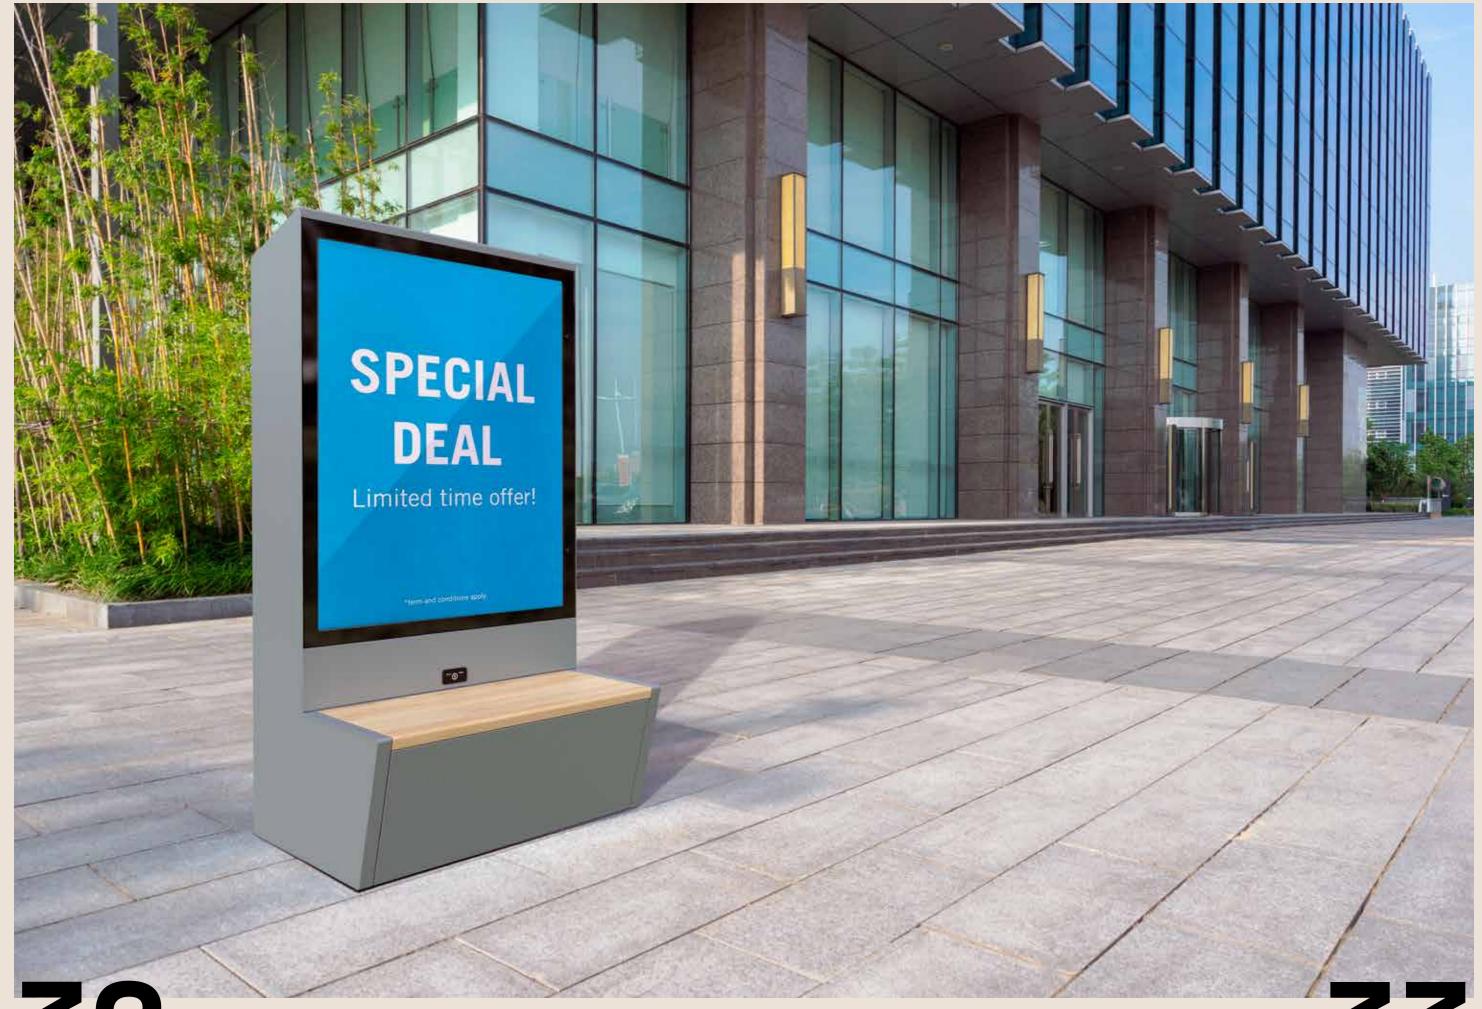

# How the Df Studio X Enovio bench work?

Our benches are equipped with a photovoltaic panel developed and produced by us, which generates the energy necessary to power additional functions. The panel is tilted at a slight angle towards the sun which increases the generated yield.

The generated energy is stored in a builtin rechargeable battery, which is tightly insulated. Then the electricity is fed to the USB sockets and the backlit panel.

### **Dedicated photovoltaic panels**

As one of the few manufacturers, we have the competence of production own photovoltaic panels of non-standard sizes and shapes. This gives additional possibilities that make our products tailor-made - without excess capacity, without large panels disturbing the appearance of the product.