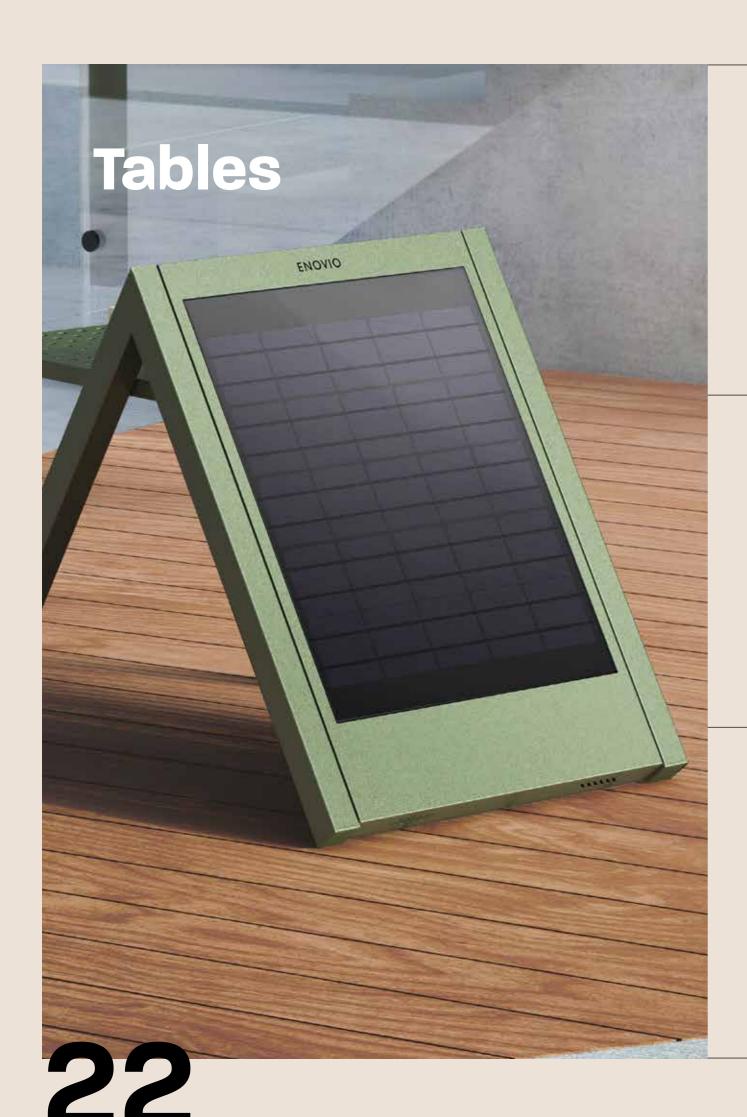

### Solar table

### Price:

5Included:

- 40Wp solar panel
- 2x USB charger
- Steel structure
- Steel or wooden seat
- Powder coating any RAL