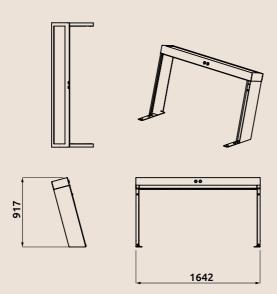

### Solar table with benches

### Price:

### Included:

- 40Wp solar panel
- 2x USB charger
- Steel structure
- Steel or wooden seat
- Powder coating any RAL