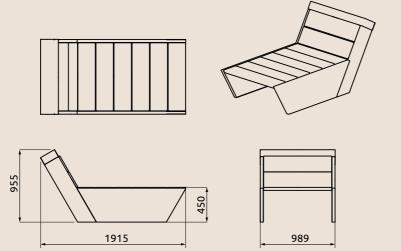

### Solar bench

### Included:

- 40Wp solar panel
- 2x USB charger
- Steel structure
- Steel or wooden seat
- Powder coating any RAL

### Extras:

- smog sensor
- LED lighting
- advertising panel