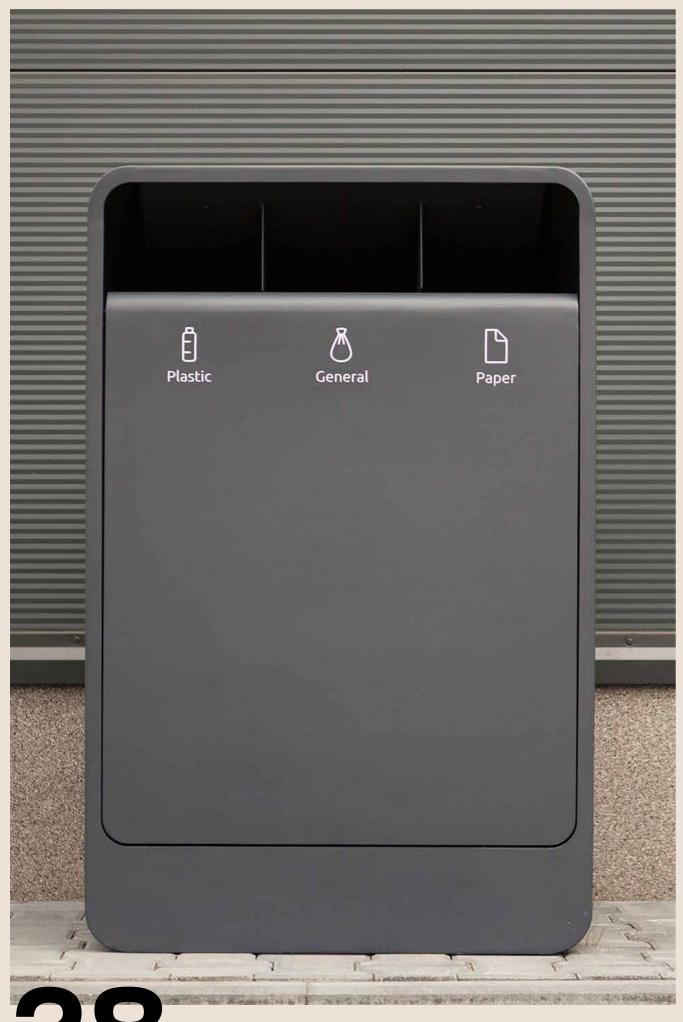

### Double-sided bin

### Included:

- 20Wp solar panel
- Stainless steel structues
- smog sensor