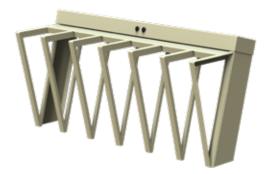

### Bicycle stand PV

### Price:

Included:

- 40Wp solar panel
- 2x USB charger
- Steel structure
- Powder coating any RAL