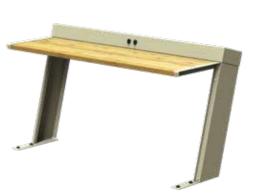

### PV work bench

### Price:

Included:

- 40Wp solar panel
- 2x USB charger
- Steel structure
- Powder coating any RAL