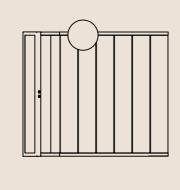

### Standard bench covered

### Included:

- Steel structure
- Steel or wooden seat
- Powder coating any RAL