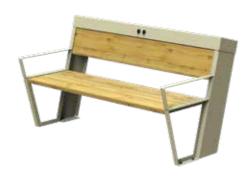

### Solar bench covered with backrest + armrests

### Included:

- 40Wp solar panel
- 2x USB charger
- Steel structure
- Steel or wooden seat
- Powder coating any RAL