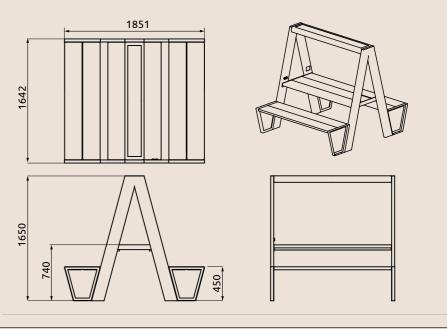

### Picnic bench

### Price:

Included:

- 40Wp solar panel
- 2x USB charger
- Steel structure
- Steel or wooden seat
- Powder coating any RAL