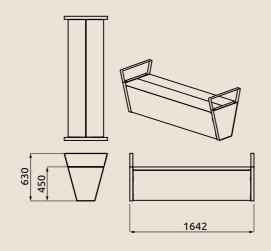

### Solar bench conversion kit

### Included:

- 40Wp solar panel
- 2x USB charger
- Steel structure
- Powder coating any RAL

### Extras:

- smog sensor
- LED lighting
- advertising panel