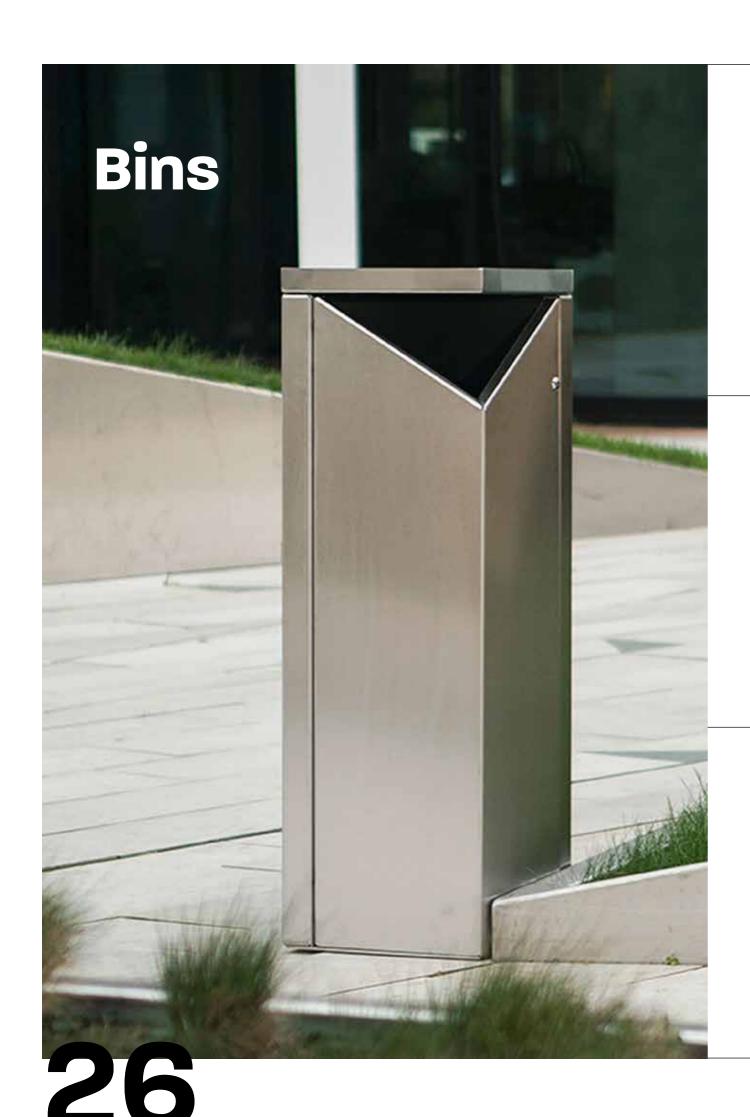

### Double-sided bin

### Price:

### Included:

- 20Wp solar panel
- Stainless steel structues
- smog sensor