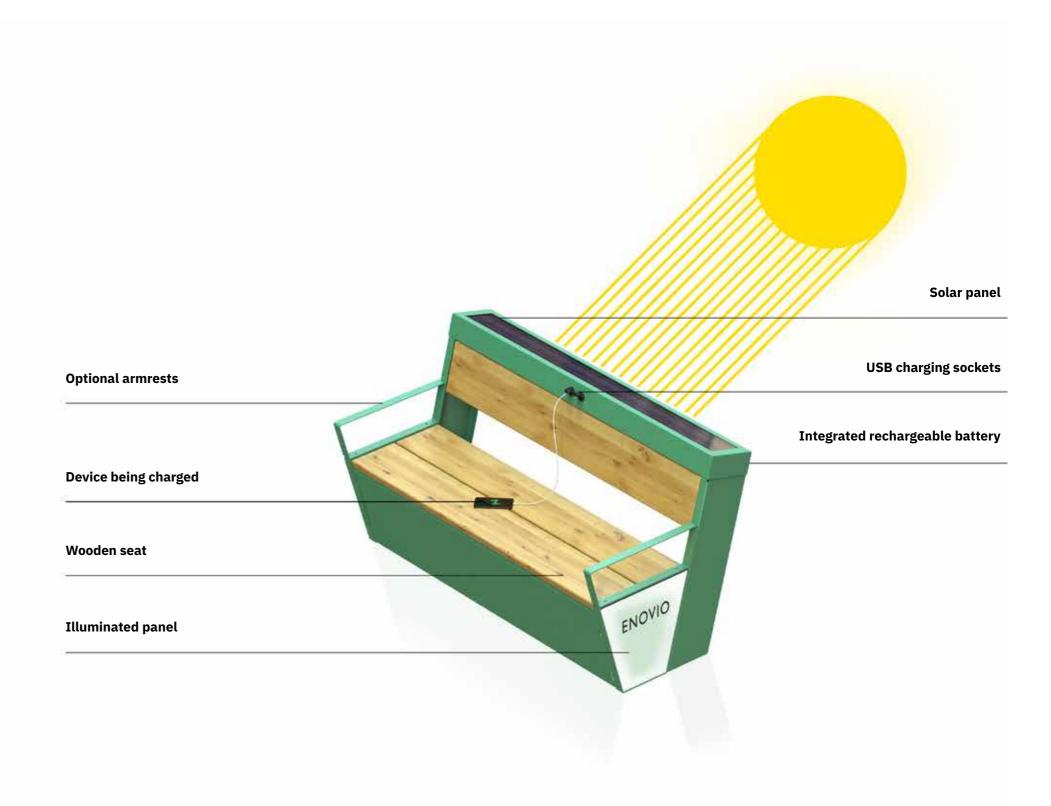

# How the Df Studio X Enovio bench work?

Our benches are equipped with a photovoltaic panel developed and produced by us, which generates the energy necessary to power additional functions. The panel is tilted at a slight angle towards the sun which increases the generated yield.

The generated energy is stored in a builtin rechargeable battery, which is tightly insulated. Then the electricity is fed to the USB sockets and the backlit panel.

### **Dedicated photovoltaic panels**

As one of the few manufacturers, we have the competence of production own photovoltaic panels of non-standard sizes and shapes. This gives additional possibilities that make our products tailor-made - without excess capacity, without large panels disturbing the appearance of the product.