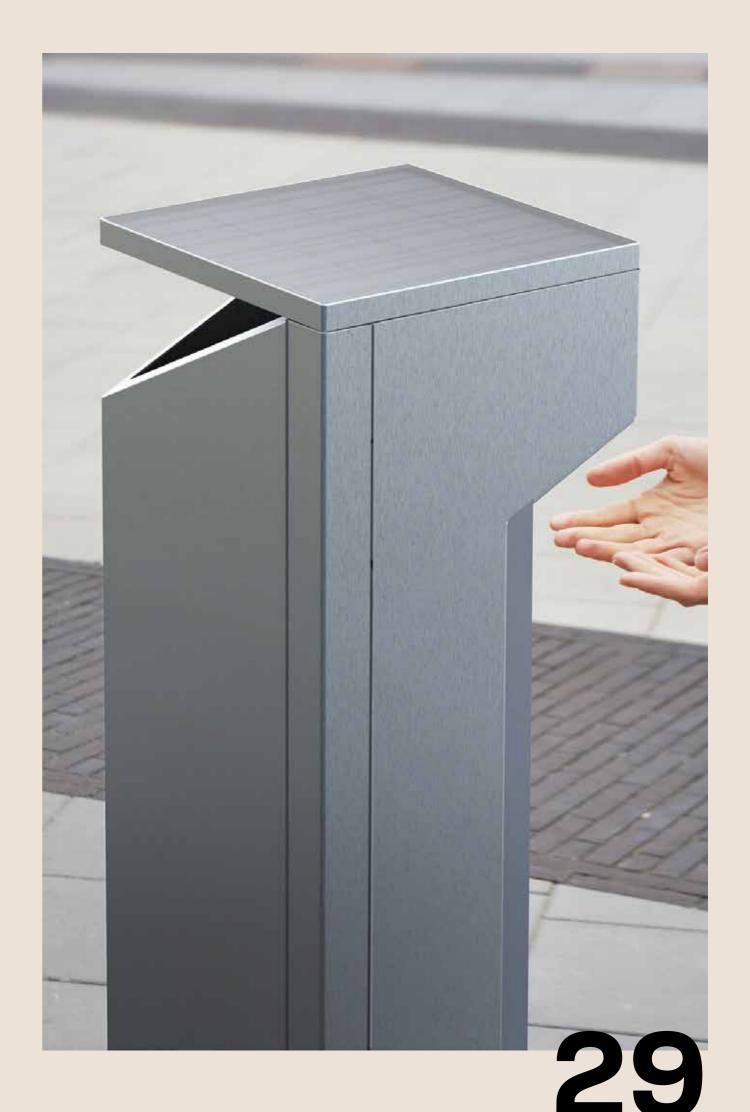

### Bin with PV dispenser

### Included:

- 20Wp solar panel
- Stainless steel structure