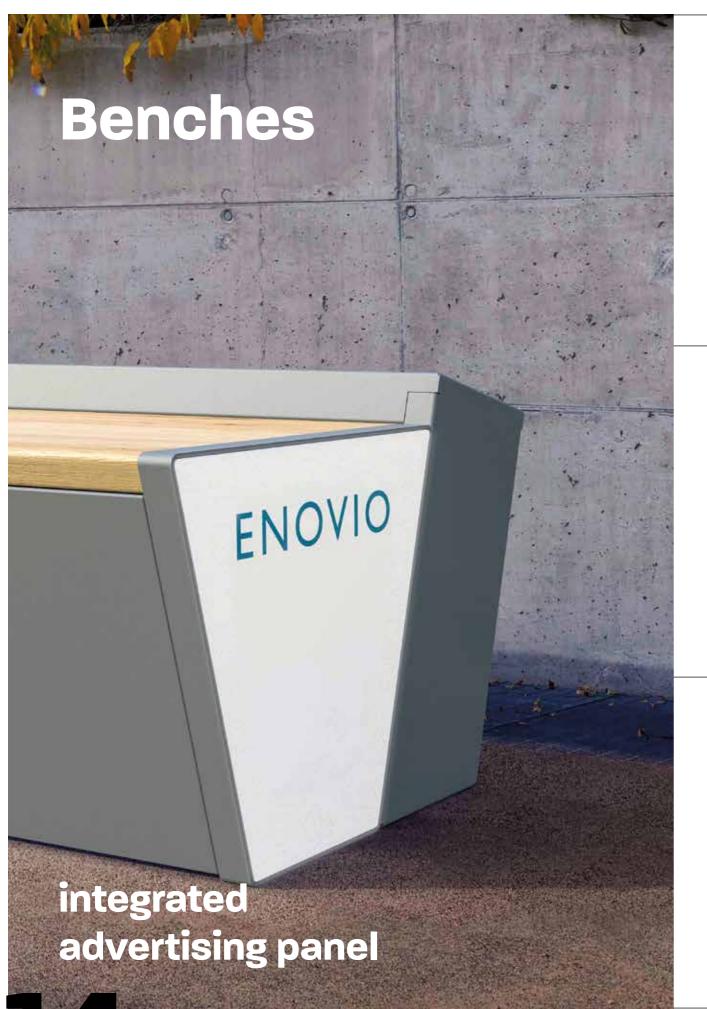

be fitted to almost any bench. Thanks to this, you can gain completely new functionalities in the old product, adapting it to the modern world. Enovio extension is equipped with a solar panel, battery and USB sockets and independent lighting. By installing this product, you save time, money and the environment, giving new life to old items.











Ecology - the use of renewable energy and materials of high durability



The use of own photovoltaic (PV) panels production, allows the devices to work autonomously without being connected to the electricity grid



Polish production, service and technical support



Unified design for the entire product range



Solutions for each user group



More than 300 colors from the RAL palette



Innovative and tested technological solutions







bench bench + casing





bench + casing + armrests

solar bench





solar bench + casing + armrests

solar bench + casing





solar bench with backrest







solar bench with backrest + armrests

solar bench with backrest + casing + armrests





two-seater solar bench + backrest + table

three-seater solar bench + backres







### Tables and picnic benches





solar picnic bench









mobile city table with wheels





city table







double deckchair





textile deckchair

textile deckchair with wheels



























PV work table





PV support



### Solar bench conversion kit

### Price:

### Included:

- 40Wp solar panel
- 2x USB charger
- Steel structure
- Powder coating any RAL

### Extras:

- smog sensor
- LED lighting
- advertising panel



### Solar b