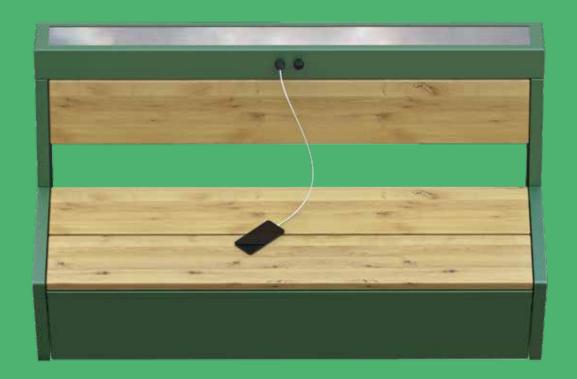

# How the Df Studio X Enovio bench work?

Our benches are equipped with a photovoltaic panel developed and produced by us, which generates the energy necessary to power additional functions. The panel is tilted at a slight angle towards the sun which increases the generated yield.

The generated energy is stored in a builtin rechargeable battery, which is tightly insulated. Then the electricity is fed to the USB sockets and the backlit panel.

# Each bench can be solar powered

To make our solutions even greener, we have developed an independent module that can easily be fitted to almost any bench. Thanks to this, you can gain completely new functionalities in the old product, adapting it to the modern world. Enovio extension is equipped with a solar panel, battery and USB sockets and independent lighting. By installing this product, you save time, money and the environment, giving new life to old items.