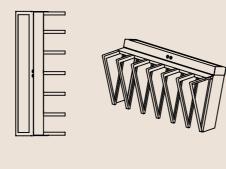

### Double deckchair

### Price:

### Included:

- 40Wp solar panel
- 2x USB charger
- Steel structure
- Steel or wooden seat
- Powder coating any RAL

1643