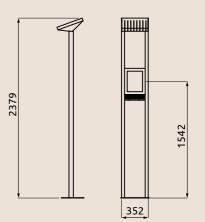

### Bicycle stand PV

### Price:

Included:

- 40Wp solar panel
- 2x USB charger
- Steel structure
- Powder coating any RAL