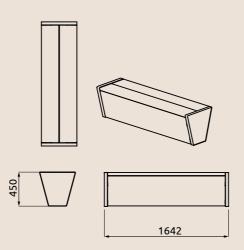

### Standard bench covered

### Price:

### Included:

- Steel structure
- Steel or wooden seat
- Powder coating any RAL