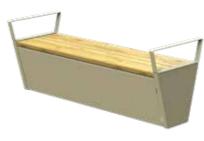

### Standard bench covered + armrests

### Included:

- Steel structure
- Steel or wooden seat
- Powder coating any RAL