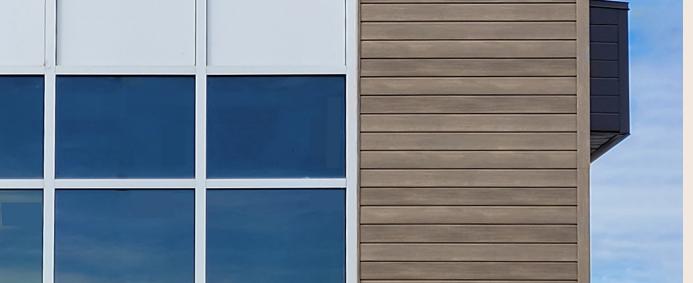

#### **WOOD SHADE SERIES**

Exotic walnut

Expresso

Sequoia

Cedarwood

Rustic Copper

Desert

Malt

12 colors offered in 6 distinct shades to perfectly reproduce the warm aspect of wood

DOWNLOAD 3D TEXTURE metalunic.com