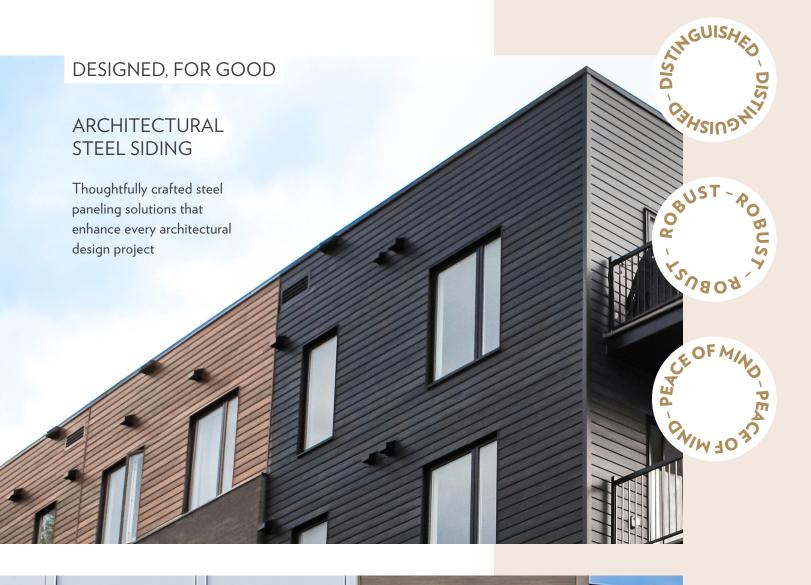

## DISTINCTION

With its aesthetics and robustness, Distinction offers a sophisticated and timeless style.

Combine different colors and textures to achieve the perfect balance

### A premium steel siding for the ages

- > 26-gauge G90 galvanized steel
- > 12-foot standard panels for exterior and interior applications
- > Full line of matching accessories for an authentic look
- > UV-resistant paint prevents discoloration and cracking
- > Installs vertically or horizontally
- > Concealed fasteners leaving no visible seams and joints
- > Coastal solution available
- > Available as vented soffit