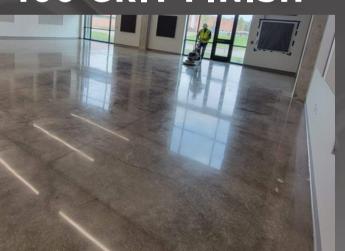

Premera Crystal Densifier

Sol-Gel Based SiO2 Densifier Spray on to 100 Transitional Finish Skip All Resins & Go Straight to Burnish Burnish with 3000 grit Diamond Pad Instantly Create Mirror Finish Polish

## SOL GEL POLISH

- Grind to 100 Transitional, Burnish up to 3000 grit Mirror Polish in 1 step
- Can Tint with Dyes to Stain, Densify & Polish in One Product
- Match Spec to Correlating Burnish Pad Ex. For 400 grit Spec, Use 400 grit Pad
- Cut Installation Time by 50% or More
- Pump-Spray Crystal Densifier,
   Microfiber Crystal Guard
- Non-Stain, Very Easy to Clean
- Excellent Chemical Resistance
- Excellent Abrasion Resistance
- Excellent UV Stability
- High Coverage, Low \$/Sq.Ft.
- Same Day Return to Service
- Non-Toxic, <150 g/L VOC