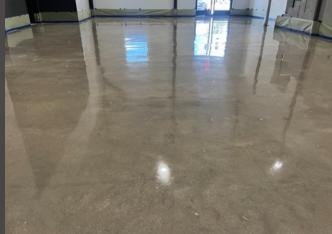

## SOL GEL POLISH

- Grind to 100 Transitional, Burnish up to 3000 grit Mirror Polish in 1 step
- Can Tint with Dyes to Stain, Densify & Polish in One Product
- Match Spec to Correlating Burnish Pad Ex. For 400 grit Spec, Use 400 grit Pad
- Cut Installation Time by 50% or More
- Pump-Spray Crystal Densifier,
   Microfiber Crystal Guard
- Non-Stain, Very Easy to Clean
- Excellent Chemical Resistance
- Excellent Abrasion Resistance
- Excellent UV Stability
- High Coverage, Low \$/Sq.Ft.
- Same Day Return to Service
- Non-Toxic, <150 g/L VOC