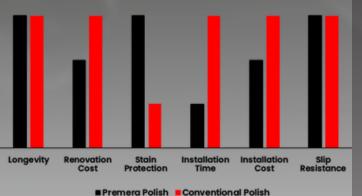

## SOL GEL POLISH

- Grind to 100 Transitional, Burnish up to 3000 grit Mirror Polish in 1 step
- Can Tint with Dyes to Stain, Densify & Polish in One Product
- Match Spec to Correlating Burnish Pad Ex. For 400 grit Spec, Use 400 grit Pad
- Cut Installation Time by 50% or More
- Pump-Spray Crystal Densifier,
   Microfiber Crystal Guard
- Non-Stain, Very Easy to Clean
- Excellent Chemical Resistance
- Excellent Abrasion Resistance
- Excellent UV Stability
- High Coverage, Low \$/Sq.Ft.
- Same Day Return to Service
- Non-Toxic, <150 g/L VOC