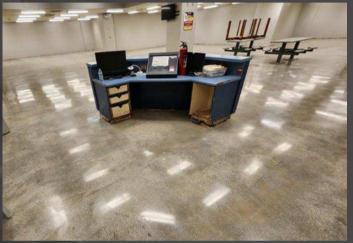

Concrete Polishing has Evolved.
Skip Resins & Go Straight to Burnishing.
Discover Sol-Gels, Discover the Premera Way.

## SOL GEL POLISH

- Grind to 100 Transitional, Burnish up to 3000 grit Mirror Polish in 1 step
- Can Tint with Dyes to Stain, Densify & Polish in One Product
- Match Spec to Correlating Burnish Pad Ex. For 400 grit Spec, Use 400 grit Pad
- Cut Installation Time by 50% or More
- Pump-Spray Crystal Densifier,
   Microfiber Crystal Guard
- Non-Stain, Very Easy to Clean
- Excellent Chemical Resistance
- Excellent Abrasion Resistance
- Excellent UV Stability
- High Coverage, Low \$/Sq.Ft.
- Same Day Return to Service
- Non-Toxic, <150 g/L VOC