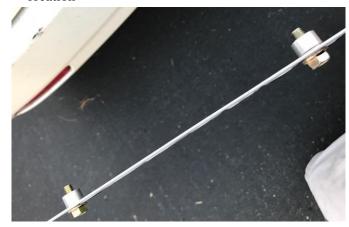

## **Rear License Plate**

Step 1: Install the BLOX license plate adapter using (2) of the supplied bolts. You will install them on to the outer location

Step 2: Put the other (2) bolts through the US plate frame, with the provided spacers on their other side.

Step 3: Screw the bolts on to the adapter using the inner two holes.

Front License Plate – Repeat process from rear license plate install.

● BLOXRACING | 510-440-1605 | BLOXRACING.COM