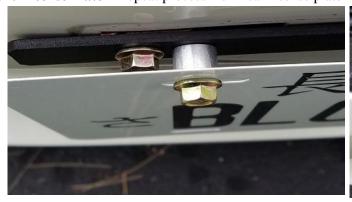

## **Rear License Plate**

Step 1: Install the BLOX license plate adapter using (2) of the supplied bolts. You will install them on to the outer location

Step 2: Put the other (2) bolts through the US plate frame, with the provided spacers on their other side.

Step 3: Screw the bolts on to the adapter using the inner two holes.

Front License Plate – Repeat process from rear license plate install.

● BLOXRACING | 510-440-1605 | BLOXRACING.COM