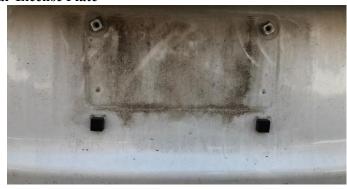

## **Rear License Plate**

Step 1: Install the BLOX license plate adapter using (2) of the supplied bolts. You will install them on to the outer location

Step 2: Put the other (2) bolts through the US plate frame, with the provided spacers on their other side.