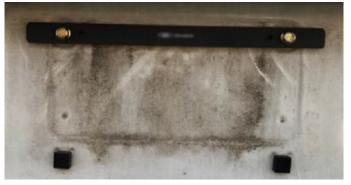

## **Rear License Plate**

Step 1: Install the BLOX license plate adapter using (2) of the supplied bolts. You will install them on to the outer location

Step 2: Put the other (2) bolts through the US plate frame, with the provided spacers on their other side.

Step 3: Screw the bolts on to the adapter using the inner two holes.

Front License Plate – Repeat process from rear license plate install.

● BLOXRACING | 510-440-1605 | BLOXRACING.COM