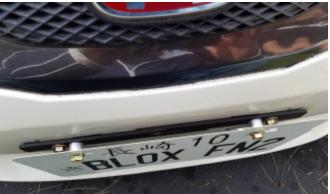

Step 3: Screw the bolts on to the adapter using the inner two holes.

Front License Plate – Repeat process from rear license plate install.

● BLOXRACING | 510-440-1605 | BLOXRACING.COM