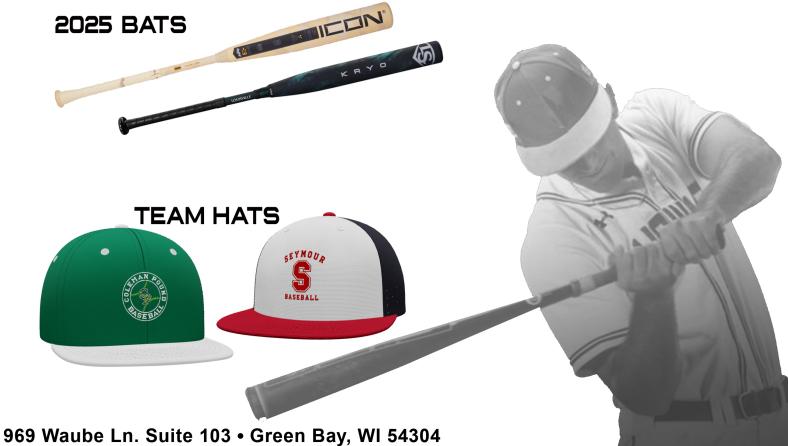

# BASEBALL

| DeMARINI                                                                                                                                                                                                                                                                                                                                                                                                                                                                                                                                                                                                                                                                                                                                                                                                                                                                                                                                                                                                                                                                                                                                                                                                                                                                                                                                                                                                                                                                                                                                                                                                                                                                                                                                                                                                                                                                                                                                                                                                                                                                                                                                                 |                                   |               |                                                  |
|----------------------------------------------------------------------------------------------------------------------------------------------------------------------------------------------------------------------------------------------------------------------------------------------------------------------------------------------------------------------------------------------------------------------------------------------------------------------------------------------------------------------------------------------------------------------------------------------------------------------------------------------------------------------------------------------------------------------------------------------------------------------------------------------------------------------------------------------------------------------------------------------------------------------------------------------------------------------------------------------------------------------------------------------------------------------------------------------------------------------------------------------------------------------------------------------------------------------------------------------------------------------------------------------------------------------------------------------------------------------------------------------------------------------------------------------------------------------------------------------------------------------------------------------------------------------------------------------------------------------------------------------------------------------------------------------------------------------------------------------------------------------------------------------------------------------------------------------------------------------------------------------------------------------------------------------------------------------------------------------------------------------------------------------------------------------------------------------------------------------------------------------------------|-----------------------------------|---------------|--------------------------------------------------|
| $2 \exp\left( h^{2} \exp\left(h^{2} - h^{2} \right) + h^{2} \exp\left(h^{2} + h^{2} + h$ |                                   | Ľ             | 法                                                |
| DeMarini Goods Half N Ha                                                                                                                                                                                                                                                                                                                                                                                                                                                                                                                                                                                                                                                                                                                                                                                                                                                                                                                                                                                                                                                                                                                                                                                                                                                                                                                                                                                                                                                                                                                                                                                                                                                                                                                                                                                                                                                                                                                                                                                                                                                                                                                                 | alf 2024 32/2                     | 9 33/30 BSB24 | 00X <mark>\$449.95</mark>                        |
| Louisville<br>Slugger                                                                                                                                                                                                                                                                                                                                                                                                                                                                                                                                                                                                                                                                                                                                                                                                                                                                                                                                                                                                                                                                                                                                                                                                                                                                                                                                                                                                                                                                                                                                                                                                                                                                                                                                                                                                                                                                                                                                                                                                                                                                                                                                    |                                   |               |                                                  |
| e winder were have deer diest deert were give ywe have and                                                                                                                                                                                                                                                                                                                                                                                                                                                                                                                                                                                                                                                                                                                                                                                                                                                                                                                                                                                                                                                                                                                                                                                                                                                                                                                                                                                                                                                                                                                                                                                                                                                                                                                                                                                                                                                                                                                                                                                                                                                                                               | TOURSYILLE                        |               | (5)                                              |
| LS Select Pwr 2024                                                                                                                                                                                                                                                                                                                                                                                                                                                                                                                                                                                                                                                                                                                                                                                                                                                                                                                                                                                                                                                                                                                                                                                                                                                                                                                                                                                                                                                                                                                                                                                                                                                                                                                                                                                                                                                                                                                                                                                                                                                                                                                                       | 32/29                             | BSB2401X      | \$399.95                                         |
| DemARINI                                                                                                                                                                                                                                                                                                                                                                                                                                                                                                                                                                                                                                                                                                                                                                                                                                                                                                                                                                                                                                                                                                                                                                                                                                                                                                                                                                                                                                                                                                                                                                                                                                                                                                                                                                                                                                                                                                                                                                                                                                                                                                                                                 |                                   |               |                                                  |
|                                                                                                                                                                                                                                                                                                                                                                                                                                                                                                                                                                                                                                                                                                                                                                                                                                                                                                                                                                                                                                                                                                                                                                                                                                                                                                                                                                                                                                                                                                                                                                                                                                                                                                                                                                                                                                                                                                                                                                                                                                                                                                                                                          |                                   | 6             | fungodelic                                       |
| DeMarini Fungo                                                                                                                                                                                                                                                                                                                                                                                                                                                                                                                                                                                                                                                                                                                                                                                                                                                                                                                                                                                                                                                                                                                                                                                                                                                                                                                                                                                                                                                                                                                                                                                                                                                                                                                                                                                                                                                                                                                                                                                                                                                                                                                                           | 35"                               | BSB22049      | \$99.99                                          |
| Louisville<br>Slugger                                                                                                                                                                                                                                                                                                                                                                                                                                                                                                                                                                                                                                                                                                                                                                                                                                                                                                                                                                                                                                                                                                                                                                                                                                                                                                                                                                                                                                                                                                                                                                                                                                                                                                                                                                                                                                                                                                                                                                                                                                                                                                                                    |                                   |               |                                                  |
| 0                                                                                                                                                                                                                                                                                                                                                                                                                                                                                                                                                                                                                                                                                                                                                                                                                                                                                                                                                                                                                                                                                                                                                                                                                                                                                                                                                                                                                                                                                                                                                                                                                                                                                                                                                                                                                                                                                                                                                                                                                                                                                                                                                        |                                   | JS- N         | PRO GRADE MARLE<br>PLAYERS CUT<br>KORNELE SLIGGR |
|                                                                                                                                                                                                                                                                                                                                                                                                                                                                                                                                                                                                                                                                                                                                                                                                                                                                                                                                                                                                                                                                                                                                                                                                                                                                                                                                                                                                                                                                                                                                                                                                                                                                                                                                                                                                                                                                                                                                                                                                                                                                                                                                                          |                                   |               |                                                  |
| LS Players Cut End                                                                                                                                                                                                                                                                                                                                                                                                                                                                                                                                                                                                                                                                                                                                                                                                                                                                                                                                                                                                                                                                                                                                                                                                                                                                                                                                                                                                                                                                                                                                                                                                                                                                                                                                                                                                                                                                                                                                                                                                                                                                                                                                       | Loaded 3                          | 2" 33" BSB230 | 3X <mark>\$109.99</mark>                         |
| LS Players Cut End                                                                                                                                                                                                                                                                                                                                                                                                                                                                                                                                                                                                                                                                                                                                                                                                                                                                                                                                                                                                                                                                                                                                                                                                                                                                                                                                                                                                                                                                                                                                                                                                                                                                                                                                                                                                                                                                                                                                                                                                                                                                                                                                       | Loaded 3                          | 2" 33" BSB230 | 3X <mark>\$109.99</mark>                         |
|                                                                                                                                                                                                                                                                                                                                                                                                                                                                                                                                                                                                                                                                                                                                                                                                                                                                                                                                                                                                                                                                                                                                                                                                                                                                                                                                                                                                                                                                                                                                                                                                                                                                                                                                                                                                                                                                                                                                                                                                                                                                                                                                                          | Loaded 3                          | 2" 33" BSB230 | 3X \$109.99                                      |
|                                                                                                                                                                                                                                                                                                                                                                                                                                                                                                                                                                                                                                                                                                                                                                                                                                                                                                                                                                                                                                                                                                                                                                                                                                                                                                                                                                                                                                                                                                                                                                                                                                                                                                                                                                                                                                                                                                                                                                                                                                                                                                                                                          | TOUTNILL                          | 2" 33" BSB230 |                                                  |
|                                                                                                                                                                                                                                                                                                                                                                                                                                                                                                                                                                                                                                                                                                                                                                                                                                                                                                                                                                                                                                                                                                                                                                                                                                                                                                                                                                                                                                                                                                                                                                                                                                                                                                                                                                                                                                                                                                                                                                                                                                                                                                                                                          | TOUTNILL                          | 37.<br>1.20   |                                                  |
| Louisville Atlas 202                                                                                                                                                                                                                                                                                                                                                                                                                                                                                                                                                                                                                                                                                                                                                                                                                                                                                                                                                                                                                                                                                                                                                                                                                                                                                                                                                                                                                                                                                                                                                                                                                                                                                                                                                                                                                                                                                                                                                                                                                                                                                                                                     | TOUTNILL                          | 37.<br>1.20   |                                                  |
| Louisville Atlas 202                                                                                                                                                                                                                                                                                                                                                                                                                                                                                                                                                                                                                                                                                                                                                                                                                                                                                                                                                                                                                                                                                                                                                                                                                                                                                                                                                                                                                                                                                                                                                                                                                                                                                                                                                                                                                                                                                                                                                                                                                                                                                                                                     | 10000011<br>4 33/30<br>100000011x | 37.<br>1.20   |                                                  |
| Louisville Atlas 202                                                                                                                                                                                                                                                                                                                                                                                                                                                                                                                                                                                                                                                                                                                                                                                                                                                                                                                                                                                                                                                                                                                                                                                                                                                                                                                                                                                                                                                                                                                                                                                                                                                                                                                                                                                                                                                                                                                                                                                                                                                                                                                                     | 10000011<br>4 33/30<br>100000011x | BSB2401X      | \$349.95                                         |
| Louisville Atlas 202                                                                                                                                                                                                                                                                                                                                                                                                                                                                                                                                                                                                                                                                                                                                                                                                                                                                                                                                                                                                                                                                                                                                                                                                                                                                                                                                                                                                                                                                                                                                                                                                                                                                                                                                                                                                                                                                                                                                                                                                                                                                                                                                     | 10000011<br>4 33/30<br>100000011x | BSB2401X      | \$349.95                                         |

| Demirini                                         |         |               |                      |                                           |
|--------------------------------------------------|---------|---------------|----------------------|-------------------------------------------|
|                                                  |         |               |                      | <b>FILLS</b><br>FILLS                     |
| DeMarini DI13                                    | 32"     | 34"           | BSB2301              | X \$249.95                                |
| DemARINI                                         |         |               |                      |                                           |
|                                                  |         | 9             |                      |                                           |
| DeMarini D271                                    | 32"     | 34"           | BSB2301              | X \$249.95                                |
| <b>D</b> EM/JRINI                                |         |               |                      |                                           |
|                                                  |         | Ċ             |                      | 2 110                                     |
| DeMarini D110                                    | 32"     | 34"           | BSB2301              | X \$249.95                                |
| Louisville<br>Slugger                            |         |               |                      |                                           |
|                                                  |         |               | JS I                 | MER MARKE SYRR<br>HAT I<br>KONONII MILCER |
| LS MLB Prime C                                   | •V22 Va | lich 32'      | ' 33" BSB            | 2401X \$169.95                            |
|                                                  |         | 1011 32       | 33 1939              | 24017 00.00                               |
| Rawlings<br>Rewlings                             |         |               |                      |                                           |
|                                                  |         | A 1888 - 1780 | 12                   | Restrict / MACHAS                         |
| Rawlings Mach Al                                 | 2024 32 | 2/29 33       | /30 BSB2             | 402X <b>\$379.95</b>                      |
| Rawlings                                         |         |               |                      |                                           |
| E. 1897                                          |         | R 610         | <b>4</b> 8 (11) (11) |                                           |
| Rawlings Icon                                    | 32/29   | 33/30         | BSB25                | 01X \$499.99                              |
| DeMARINI                                         |         |               |                      |                                           |
| ili in 10 - ann bana thail thaine thain thaile t |         |               | L                    | より取                                       |
| DeMarini Goods                                   | 32/29   | 33/30         | BSB2500              | X \$399.95                                |
|                                                  |         |               |                      |                                           |