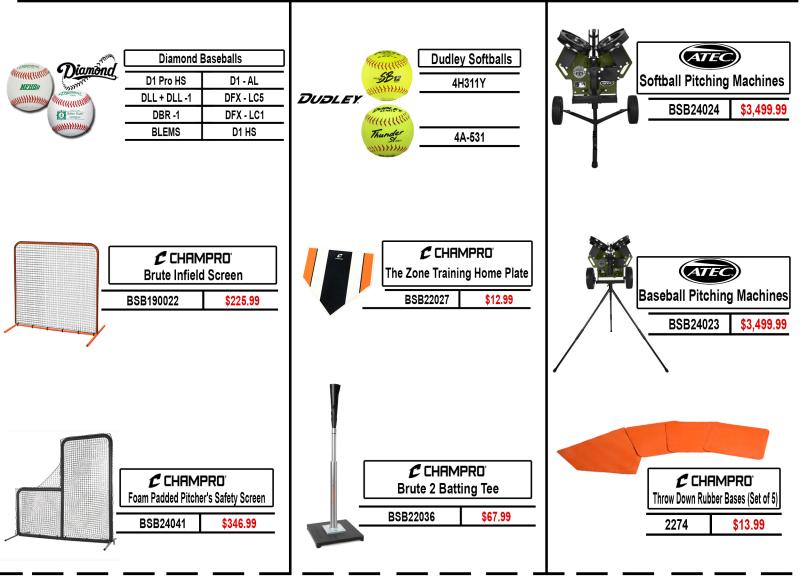

#### SOFTBALL ACCESSORIES

**Champro Moveable Pitchers Plate** 

| 2121 <b>\$30.99</b> |
|---------------------|
|---------------------|

BSB190019 \$21.99

**Champro Step Down Pitchers Plate** 2397 \$49.99