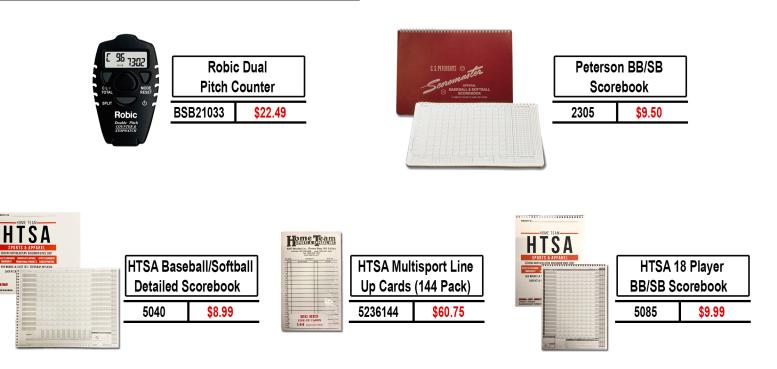

| ALL-STAR        | Catcher's I |                                            |
| with HTSA Logo                                                                              | BSB20059         | \$23.99     | •                    |                 | Black       | <b>\$179.99</b>                            |
| H<br>H<br>H<br>H<br>H<br>H<br>H<br>H<br>H<br>H<br>H<br>H<br>H<br>H<br>H<br>H<br>H<br>H<br>H |                  |             | Commo                | C CHRI<br>Black |             | pro All-Purpose<br>g on Wheels<br>\$102.99 |

# SOFTBALL



#### SOFTBALL ACCESSORIES



**Champro Moveable Pitchers Plate** 

| 2121 <b>\$30.99</b> |
|---------------------|
|---------------------|

BSB190019 \$21.99

**Champro Step Down Pitchers Plate** 2397 \$49.99

### ODDS 'N ENDS



#### SCORING