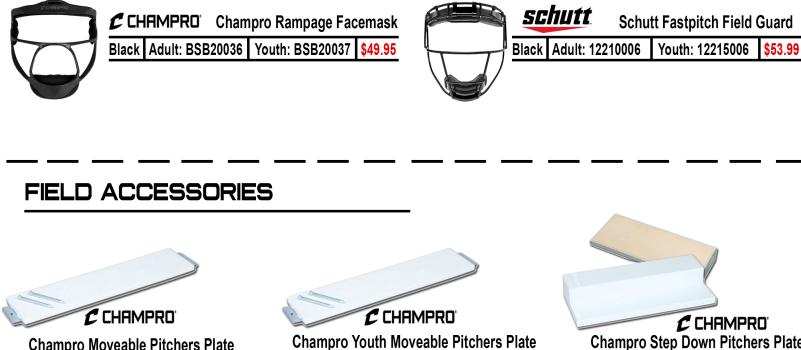

#### SOFTBALL ACCESSORIES

**Champro Moveable Pitchers Plate** 

| 2121 <b>\$30.99</b> |
|---------------------|
|---------------------|

BSB190019 \$21.99

**Champro Step Down Pitchers Plate** 2397 \$49.99