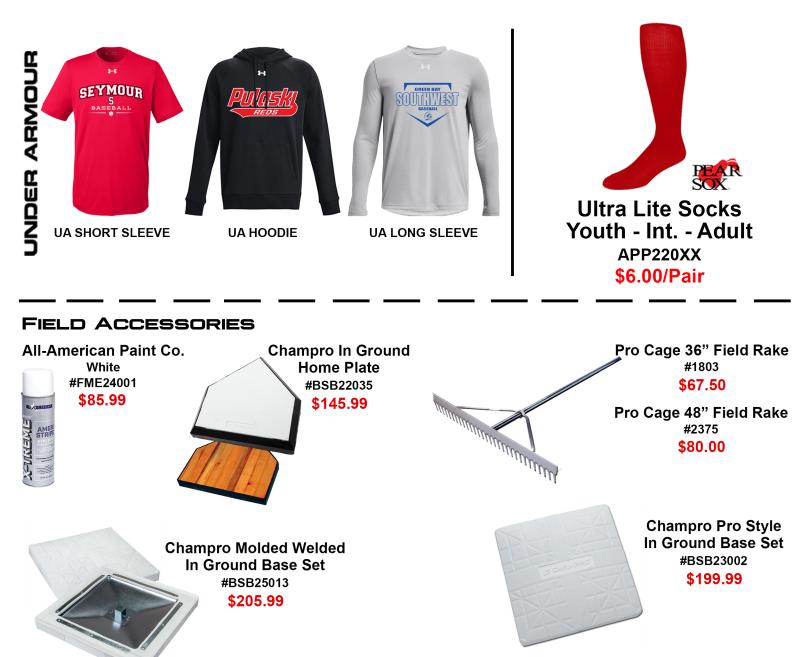

### BASEBALL ACCESSORIES

| BASEBALL ACCE                                                                               | SSORIES          | 3           | $\overline{\Lambda}$ |                 |             |                                            |
|---------------------------------------------------------------------------------------------|------------------|-------------|----------------------|-----------------|-------------|--------------------------------------------|
| Rawlings Rawl                                                                               | ings 6-Gallon Pa | dded Bucket |                      | ALL-STAR        | Catcher's I |                                            |
| with HTSA Logo                                                                              | BSB20059         | \$23.99     | •                    |                 | Black       | <b>\$179.99</b>                            |
| H<br>H<br>H<br>H<br>H<br>H<br>H<br>H<br>H<br>H<br>H<br>H<br>H<br>H<br>H<br>H<br>H<br>H<br>H |                  |             | Commo                | C CHRI<br>Black |             | pro All-Purpose<br>g on Wheels<br>\$102.99 |