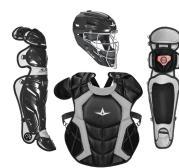

### CATCHER'S GEAR

**Champro Optimus Pro Fastpitch Catching Kit COLOR: Black** 

Age 9-12 \$257.99 Age 12+ \$266.99

All-Star S7 Catching Kit **COLOR: Black** 

Adult \$499.95

All-Star Top Star Catching Kit **COLOR: Black** Ages 7-9 \$249.95