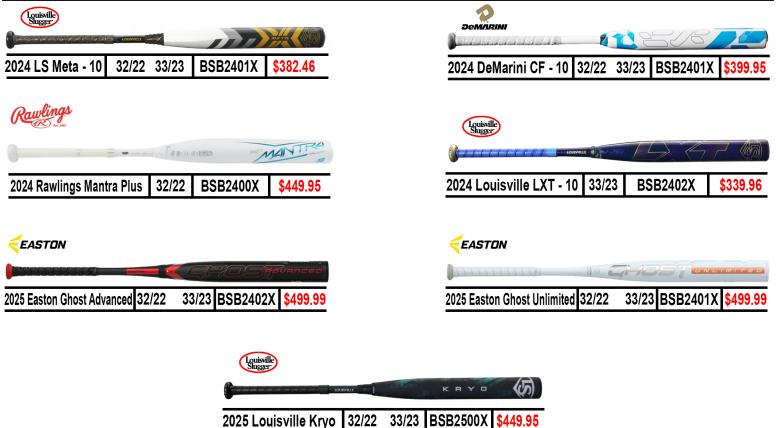

# BASEBALL

| DeMARINI                                                                                                                                                                                                                                                                                                                                                                                                                                                                                                                                                                                                                                                                                                                                                                                                                                                                                                                                                                                                                                                                                                                                                                                                                                                                                                                                                                                                                                                                                                                                                                                                                                                                                                                                                                                                                                                                                                                                                                                                                                                                                                                                                 |                                   |               |                                                  |
|----------------------------------------------------------------------------------------------------------------------------------------------------------------------------------------------------------------------------------------------------------------------------------------------------------------------------------------------------------------------------------------------------------------------------------------------------------------------------------------------------------------------------------------------------------------------------------------------------------------------------------------------------------------------------------------------------------------------------------------------------------------------------------------------------------------------------------------------------------------------------------------------------------------------------------------------------------------------------------------------------------------------------------------------------------------------------------------------------------------------------------------------------------------------------------------------------------------------------------------------------------------------------------------------------------------------------------------------------------------------------------------------------------------------------------------------------------------------------------------------------------------------------------------------------------------------------------------------------------------------------------------------------------------------------------------------------------------------------------------------------------------------------------------------------------------------------------------------------------------------------------------------------------------------------------------------------------------------------------------------------------------------------------------------------------------------------------------------------------------------------------------------------------|-----------------------------------|---------------|--------------------------------------------------|
| $2 \exp\left( h^{2} \exp\left(h^{2} - h^{2} \right) + h^{2} \exp\left(h^{2} + h^{2} + h$ |                                   | Ľ             | 法                                                |
| DeMarini Goods Half N Ha                                                                                                                                                                                                                                                                                                                                                                                                                                                                                                                                                                                                                                                                                                                                                                                                                                                                                                                                                                                                                                                                                                                                                                                                                                                                                                                                                                                                                                                                                                                                                                                                                                                                                                                                                                                                                                                                                                                                                                                                                                                                                                                                 | alf 2024 32/2                     | 9 33/30 BSB24 | 00X <mark>\$449.95</mark>                        |
| Louisville<br>Slugger                                                                                                                                                                                                                                                                                                                                                                                                                                                                                                                                                                                                                                                                                                                                                                                                                                                                                                                                                                                                                                                                                                                                                                                                                                                                                                                                                                                                                                                                                                                                                                                                                                                                                                                                                                                                                                                                                                                                                                                                                                                                                                                                    |                                   |               |                                                  |
| e winder were have deer diest deert were give ywe have and                                                                                                                                                                                                                                                                                                                                                                                                                                                                                                                                                                                                                                                                                                                                                                                                                                                                                                                                                                                                                                                                                                                                                                                                                                                                                                                                                                                                                                                                                                                                                                                                                                                                                                                                                                                                                                                                                                                                                                                                                                                                                               | TOURSYILLE                        |               | (5)                                              |
| LS Select Pwr 2024                                                                                                                                                                                                                                                                                                                                                                                                                                                                                                                                                                                                                                                                                                                                                                                                                                                                                                                                                                                                                                                                                                                                                                                                                                                                                                                                                                                                                                                                                                                                                                                                                                                                                                                                                                                                                                                                                                                                                                                                                                                                                                                                       | 32/29                             | BSB2401X      | \$399.95                                         |
| DemARINI                                                                                                                                                                                                                                                                                                                                                                                                                                                                                                                                                                                                                                                                                                                                                                                                                                                                                                                                                                                                                                                                                                                                                                                                                                                                                                                                                                                                                                                                                                                                                                                                                                                                                                                                                                                                                                                                                                                                                                                                                                                                                                                                                 |                                   |               |                                                  |
|                                                                                                                                                                                                                                                                                                                                                                                                                                                                                                                                                                                                                                                                                                                                                                                                                                                                                                                                                                                                                                                                                                                                                                                                                                                                                                                                                                                                                                                                                                                                                                                                                                                                                                                                                                                                                                                                                                                                                                                                                                                                                                                                                          |                                   | 6             | fungodelic                                       |
| DeMarini Fungo                                                                                                                                                                                                                                                                                                                                                                                                                                                                                                                                                                                                                                                                                                                                                                                                                                                                                                                                                                                                                                                                                                                                                                                                                                                                                                                                                                                                                                                                                                                                                                                                                                                                                                                                                                                                                                                                                                                                                                                                                                                                                                                                           | 35"                               | BSB22049      | \$99.99                                          |
| Louisville<br>Slugger                                                                                                                                                                                                                                                                                                                                                                                                                                                                                                                                                                                                                                                                                                                                                                                                                                                                                                                                                                                                                                                                                                                                                                                                                                                                                                                                                                                                                                                                                                                                                                                                                                                                                                                                                                                                                                                                                                                                                                                                                                                                                                                                    |                                   |               |                                                  |
| 0                                                                                                                                                                                                                                                                                                                                                                                                                                                                                                                                                                                                                                                                                                                                                                                                                                                                                                                                                                                                                                                                                                                                                                                                                                                                                                                                                                                                                                                                                                                                                                                                                                                                                                                                                                                                                                                                                                                                                                                                                                                                                                                                                        |                                   | JS- N         | PRO GRADE MARLE<br>PLAYERS CUT<br>KORNELE SLIGGR |
|                                                                                                                                                                                                                                                                                                                                                                                                                                                                                                                                                                                                                                                                                                                                                                                                                                                                                                                                                                                                                                                                                                                                                                                                                                                                                                                                                                                                                                                                                                                                                                                                                                                                                                                                                                                                                                                                                                                                                                                                                                                                                                                                                          |                                   |               |                                                  |
| LS Players Cut End                                                                                                                                                                                                                                                                                                                                                                                                                                                                                                                                                                                                                                                                                                                                                                                                                                                                                                                                                                                                                                                                                                                                                                                                                                                                                                                                                                                                                                                                                                                                                                                                                                                                                                                                                                                                                                                                                                                                                                                                                                                                                                                                       | Loaded 3                          | 2" 33" BSB230 | 3X <mark>\$109.99</mark>                         |
| LS Players Cut End                                                                                                                                                                                                                                                                                                                                                                                                                                                                                                                                                                                                                                                                                                                                                                                                                                                                                                                                                                                                                                                                                                                                                                                                                                                                                                                                                                                                                                                                                                                                                                                                                                                                                                                                                                                                                                                                                                                                                                                                                                                                                                                                       | Loaded 3                          | 2" 33" BSB230 | 3X <mark>\$109.99</mark>                         |
|                                                                                                                                                                                                                                                                                                                                                                                                                                                                                                                                                                                                                                                                                                                                                                                                                                                                                                                                                                                                                                                                                                                                                                                                                                                                                                                                                                                                                                                                                                                                                                                                                                                                                                                                                                                                                                                                                                                                                                                                                                                                                                                                                          | Loaded 3                          | 2" 33" BSB230 | 3X \$109.99                                      |
|                                                                                                                                                                                                                                                                                                                                                                                                                                                                                                                                                                                                                                                                                                                                                                                                                                                                                                                                                                                                                                                                                                                                                                                                                                                                                                                                                                                                                                                                                                                                                                                                                                                                                                                                                                                                                                                                                                                                                                                                                                                                                                                                                          | TOUTNILL                          | 2" 33" BSB230 |                                                  |
|                                                                                                                                                                                                                                                                                                                                                                                                                                                                                                                                                                                                                                                                                                                                                                                                                                                                                                                                                                                                                                                                                                                                                                                                                                                                                                                                                                                                                                                                                                                                                                                                                                                                                                                                                                                                                                                                                                                                                                                                                                                                                                                                                          | TOUTNILL                          | 37.<br>1.20   |                                                  |
| Louisville Atlas 202                                                                                                                                                                                                                                                                                                                                                                                                                                                                                                                                                                                                                                                                                                                                                                                                                                                                                                                                                                                                                                                                                                                                                                                                                                                                                                                                                                                                                                                                                                                                                                                                                                                                                                                                                                                                                                                                                                                                                                                                                                                                                                                                     | TOUTNILL                          | 37.<br>1.20   |                                                  |
| Louisville Atlas 202                                                                                                                                                                                                                                                                                                                                                                                                                                                                                                                                                                                                                                                                                                                                                                                                                                                                                                                                                                                                                                                                                                                                                                                                                                                                                                                                                                                                                                                                                                                                                                                                                                                                                                                                                                                                                                                                                                                                                                                                                                                                                                                                     | 10000011<br>4 33/30<br>100000011x | 37.<br>1.20   |                                                  |
| Louisville Atlas 202                                                                                                                                                                                                                                                                                                                                                                                                                                                                                                                                                                                                                                                                                                                                                                                                                                                                                                                                                                                                                                                                                                                                                                                                                                                                                                                                                                                                                                                                                                                                                                                                                                                                                                                                                                                                                                                                                                                                                                                                                                                                                                                                     | 10000011<br>4 33/30<br>100000011x | BSB2401X      | \$349.95                                         |
| Louisville Atlas 202                                                                                                                                                                                                                                                                                                                                                                                                                                                                                                                                                                                                                                                                                                                                                                                                                                                                                                                                                                                                                                                                                                                                                                                                                                                                                                                                                                                                                                                                                                                                                                                                                                                                                                                                                                                                                                                                                                                                                                                                                                                                                                                                     | 10000011<br>4 33/30<br>100000011x | BSB2401X      | \$349.95                                         |

| Demirini                                         |         |               |                      |                                           |
|--------------------------------------------------|---------|---------------|----------------------|-------------------------------------------|
|                                                  |         |               |                      | <b>FILLS</b><br>FILLS                     |
| DeMarini DI13                                    | 32"     | 34"           | BSB2301              | X \$249.95                                |
| DemARINI                                         |         |               |                      |                                           |
|                                                  |         | 9             |                      |                                           |
| DeMarini D271                                    | 32"     | 34"           | BSB2301              | X \$249.95                                |
| <b>D</b> EM/JRINI                                |         |               |                      |                                           |
|                                                  |         | Ċ             |                      | 2 110                                     |
| DeMarini D110                                    | 32"     | 34"           | BSB2301              | X \$249.95                                |
| Louisville<br>Slugger                            |         |               |                      |                                           |
|                                                  |         |               | JS I                 | MER MARKE SYRR<br>HAT I<br>KONONII MILCER |
| LS MLB Prime C                                   | •V22 Va | lich 32'      | ' 33" BSB            | 2401X \$169.95                            |
|                                                  |         | 1011 32       | 33 1939              | 24017 00.00                               |
| Rawlings<br>Rewlings                             |         |               |                      |                                           |
|                                                  |         | A 1888 - 1780 | 12                   | Restrict / MACHAS                         |
| Rawlings Mach Al                                 | 2024 32 | 2/29 33       | /30 BSB2             | 402X <b>\$379.95</b>                      |
| Rawlings                                         |         |               |                      |                                           |
| E. 1897                                          |         | R 610         | <b>4</b> 8 (11) (11) |                                           |
| Rawlings Icon                                    | 32/29   | 33/30         | BSB25                | 01X \$499.99                              |
| DeMARINI                                         |         |               |                      |                                           |
| ili in 10 - ann bana thail thaine thain thaile t |         |               | L                    | より取                                       |
| DeMarini Goods                                   | 32/29   | 33/30         | BSB2500              | X \$399.95                                |
|                                                  |         |               |                      |                                           |