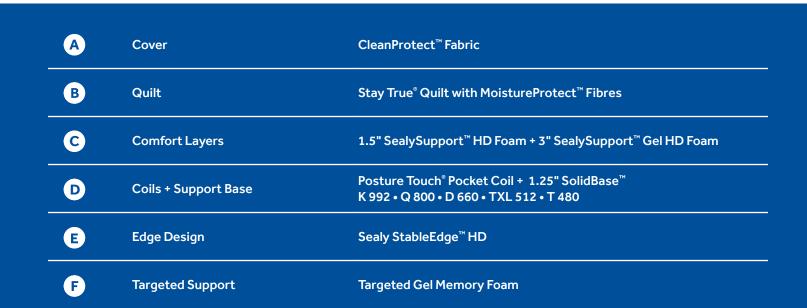

## **CLEANPROTECT**<sup>™</sup> COVER

Antibacterial treated fabric to help maintain freshness and reduce bacterial-associated staining.

**STABLEEDGE<sup>™</sup> HD** 

High density foam

encasement keeps

coils securely in place

for enhanced mattress

SEALY

stability.

| +++ | STAY TRUE° QUILT WITH<br>MOISTUREPROTECT™<br>FIBRES |
|-----|-----------------------------------------------------|
|     | Trusted guilting foams                              |

**TARGETED GEL** 

**MEMORY FOAM** 

level of targeted

Delivers breathable

comfort and a deeper

conforming support.

paired with fibres designed to draw moisture away from your body helping to keep you more comfortable.

#### **CERTIPUR-US**<sup>™</sup> **SEALYSUPPORT**<sup>™</sup> **GEL HD FOAM**

Gel foams offer a combination of cool, cushioning comfort and flexible, durable support.

**MADE IN CANADA** 

WITH DOMESTIC

Proudly made in

#### **POSTURE TOUCH° POCKET COILS**

Encased to allow each coil to move independently with a reinforced centre for even more targeted support and reduced motion transfer.