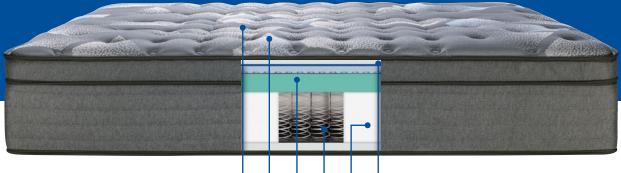

## **CLEANPROTECT**<sup>™</sup> COVER

Antibacterial treated fabric to help maintain freshness and reduce bacterial-associated staining.

**STABLEEDGE<sup>™</sup> HD** 

High density foam

encasement keeps

coils securely in place

for enhanced mattress

SEALY

stability.

| +++ | STAY TRUE° QUILT WITH<br>MOISTUREPROTECT™<br>FIBRES |
|-----|-----------------------------------------------------|
|     | Trusted guilting foams                              |

**TARGETED GEL** 

**MEMORY FOAM** 

level of targeted

Delivers breathable

comfort and a deeper

conforming support.

paired with fibres designed to draw moisture away from your body helping to keep you more comfortable.

#### **CERTIPUR-US**<sup>™</sup> **SEALYSUPPORT**<sup>™</sup> **GEL HD FOAM**

Gel foams offer a combination of cool, cushioning comfort and flexible, durable support.

**MADE IN CANADA** 

WITH DOMESTIC

Proudly made in

#### **POSTURE TOUCH° POCKET COILS**

Encased to allow each coil to move independently with a reinforced centre for even more targeted support and reduced motion transfer.