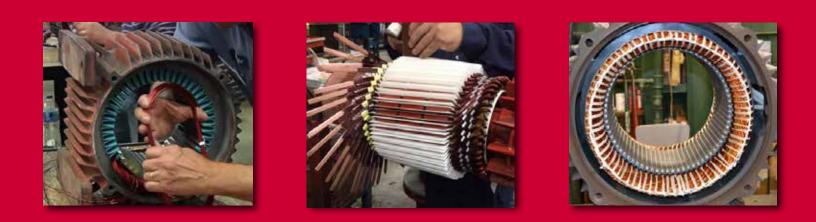

Our AC/DC electric motor repair services include disassembly, detailed inspections, and measurements to identify electrical and mechanical damage. Each repaired motor is tested for correct electrical and mechanical operation. Voltage, current, bearing temperature, and vibration are closely monitored and documented.

#### **Our Repair Process**

- Failed motor windings are removed using a temperaturecontrolled oven to prevent efficiency loss from lamination damage.
- Motors are rewound using the highest-quality wire, insulation, and varnish materials guaranteeing long-lasting reliability in the most severe industrial environments.