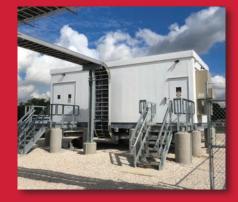

## **POWER DISTRIBUTION CENTERS**

- Fully Integrated Equipment (PLC, BMS, Fire Suppression)
- Galvanized Steel Interior/Exterior Walls
- Interlocking Panel Construction
- 120+ MPH Wind Loading Capacity
- Powder Coat Paint Finish

- State Building Certifications
- Insulated Steel Base
- Multi-Room Construction
- HVAC Systems
- Emergency Lighting