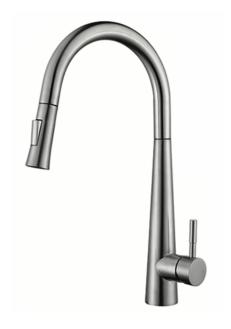

#### **Features**

- Metal construction with various finishes identified by suffix
- 2-Function sprayer, nylon shower hose
- Ceramic disk valve
- Pre-installed braided nylon supply lines
- Pull-down Kitchen Faucet.

• Lead-free solid brass construction

 Spout flow is limited to 1.75 gpm (6.6 L/min) at 60 psi max

### Available Finishes

Chrome, Matt Black, Brushed Nickel, **Brushed Gold** 

SWACH CANADA® is a division of Rue du Monde Inc.

SWACH CANADA® reserves the right to make revisions without notice to product specifications. For the most current specification sheet email us at sales@swachcanada.com +1-647.849.7040