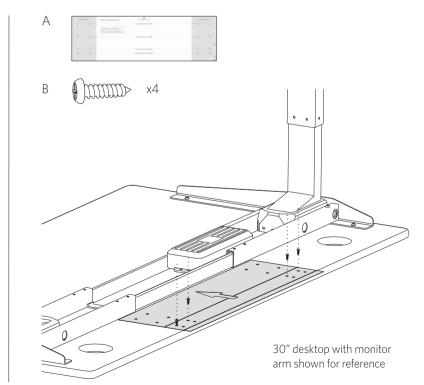

## Parts

- A Cable Tray Installation Guide (back of this sheet)
- B Screw x4
- C Tray Hook x2
- D Cable Tray

## Steps

The Cable Management Tray is easiest to install with the desk upside down. Flip Jarvis desk so that it is lying on its top. Position the **Cable Tray Installation Guide** to the rear of the desktop. Mark the location of the holes on the desktop by using a screw or pushpin and puncturing through the guide.

Hold the Tray Hooks up to the holes you marked, then drill screws into the desktop to attach the Tray Hooks.

sheet is your Cable Tray Installation Guide

Flip desk right side up. Attach the Cable Tray to the Tray Hooks. You can use the Tray Hooks as hinges and leave it half open for easy cable management. Simply close it when you are done.