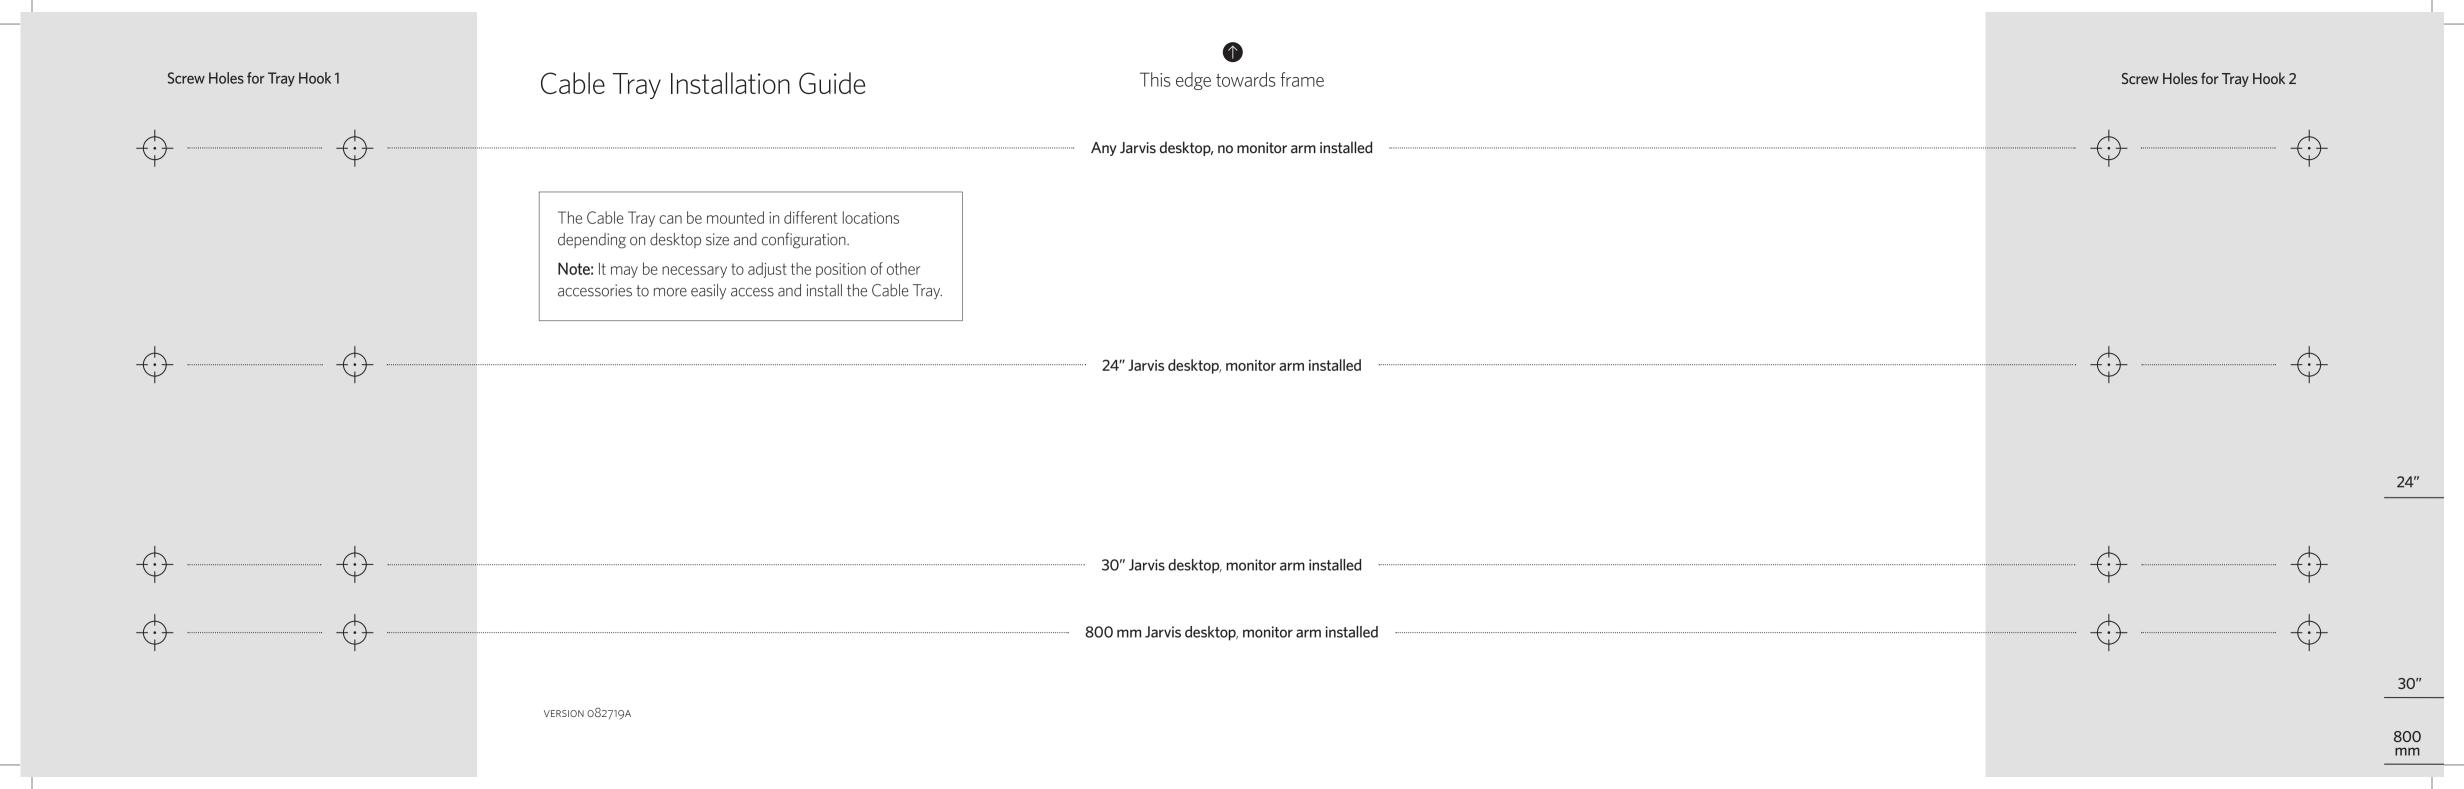

## Parts

- A Cable Tray Installation Guide (back of this sheet)
- B Screw x4
- C Tray Hook x2
- D Cable Tray

## Steps

The Cable Management Tray is easiest to install with the desk upside down. Flip Jarvis desk so that it is lying on its top. Position the **Cable Tray Installation Guide** to the rear of the desktop. Mark the location of the holes on the desktop by using a screw or pushpin and puncturing through the guide.

Hold the Tray Hooks up to the holes you marked, then drill screws into the desktop to attach the Tray Hooks.

sheet is your Cable Tray Installation Guide

Flip desk right side up. Attach the Cable Tray to the Tray Hooks. You can use the Tray Hooks as hinges and leave it half open for easy cable management. Simply close it when you are done.