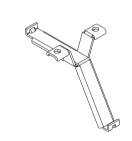

## Parts

- A Cable Tray Installation Guide (back of this sheet)
- B Screw x4
- C Tray Hook x2
- D Cable Tray

Hold the Tray Hooks up to the holes you marked, then drill screws into the desktop to attach the Tray Hooks.

sheet is your Cable Tray Installation Guide

Flip desk right side up. Attach the Cable Tray to the Tray Hooks. You can use the Tray Hooks as hinges and leave it half open for easy cable management. Simply close it when you are done.