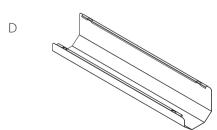

## Parts

- A Cable Tray Installation Guide (back of this sheet)
- B Screw x4
- C Tray Hook x2
- D Cable Tray

Hold the Tray Hooks up to the holes you marked, then drill screws into the desktop to attach the Tray Hooks.

sheet is your Cable Tray Installation Guide

Flip desk right side up. Attach the Cable Tray to the Tray Hooks. You can use the Tray Hooks as hinges and leave it half open for easy cable management. Simply close it when you are done.