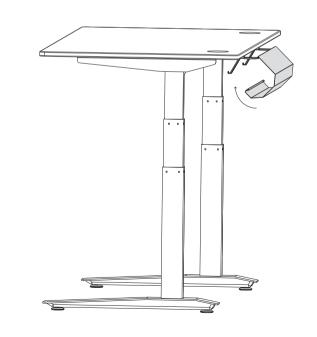

Hold the Tray Hooks up to the holes you marked, then drill screws into the desktop to attach the Tray Hooks.

sheet is your Cable Tray Installation Guide

Flip desk right side up. Attach the Cable Tray to the Tray Hooks. You can use the Tray Hooks as hinges and leave it half open for easy cable management. Simply close it when you are done.