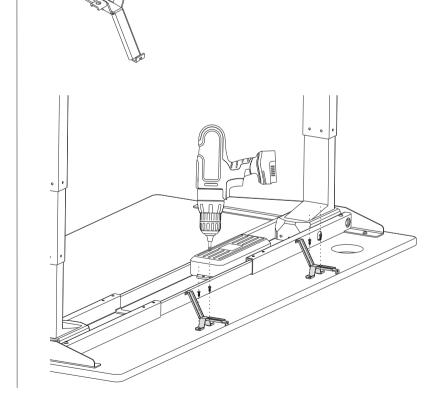

## Steps

The Cable Management Tray is easiest to install with the desk upside down. Flip Jarvis desk so that it is lying on its top. Position the **Cable Tray Installation Guide** to the rear of the desktop. Mark the location of the holes on the desktop by using a screw or pushpin and puncturing through the guide.

Hold the Tray Hooks up to the holes you marked, then drill screws into the desktop to attach the Tray Hooks.

sheet is your Cable Tray Installation Guide

Flip desk right side up. Attach the Cable Tray to the Tray Hooks. You can use the Tray Hooks as hinges and leave it half open for easy cable management. Simply close it when you are done.