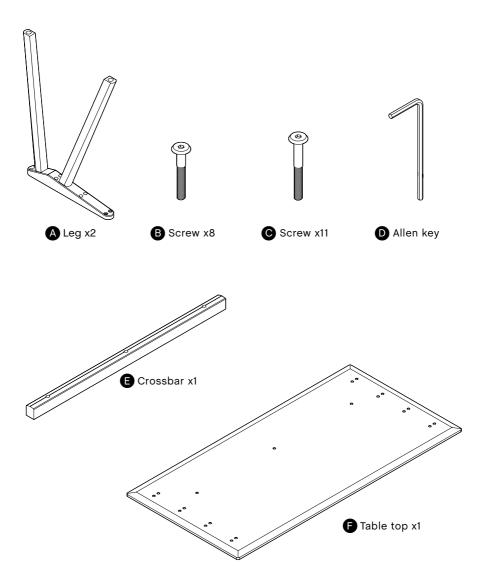

## **CPH 90 DESK**

L130 X W65 X H74

DESIGN BY BY RONAN & ERWAN BOUROULLEC

Protect the table top from scratches and other damage while assembling.

Place the crossbar (E) on the table top (F) and fasten it with the screws (C) using the Allen key (D). Make sure all the screws are inserted and tightened loosely, before tightening them completely.