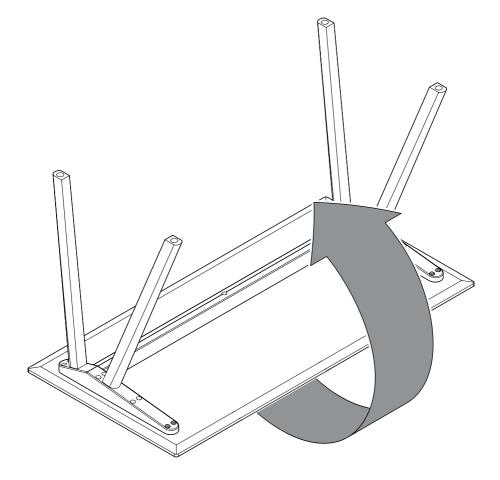

Turn the table over. (2 persons recommended).

If the floor is uneven and the table is wobbly, you can turn the feet to adjust them up and down to stabilise the table.

Our Care & Maintenance offers guidance for optimal maintenance of your HAY product. It includes advice and instructions on cleaning and caring for specific materials to prolong the life of your furniture.