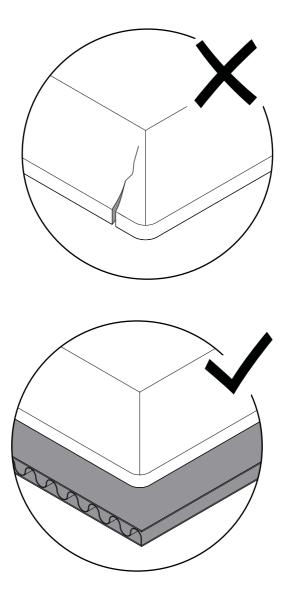

## **CPH 90 DESK**

L130 X W65 X H74

DESIGN BY BY RONAN & ERWAN BOUROULLEC

Protect the table top from scratches and other damage while assembling.

Place the crossbar (E) on the table top (F) and fasten it with the screws (C) using the Allen key (D). Make sure all the screws are inserted and tightened loosely, before tightening them completely.