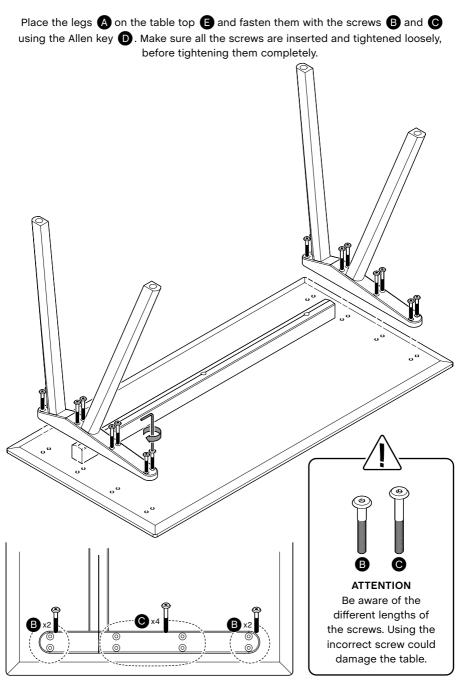

## **CPH 90 DESK**

L130 X W65 X H74

DESIGN BY BY RONAN & ERWAN BOUROULLEC

Protect the table top from scratches and other damage while assembling.

Place the crossbar (E) on the table top (F) and fasten it with the screws (C) using the Allen key (D). Make sure all the screws are inserted and tightened loosely, before tightening them completely.