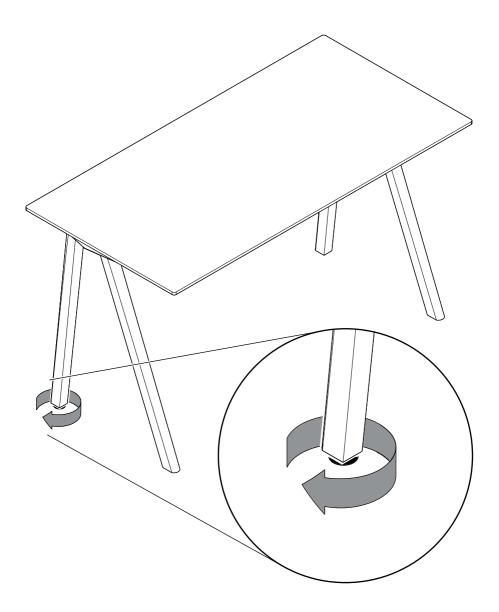

Turn the table over. (2 persons recommended).

If the floor is uneven and the table is wobbly, you can turn the feet to adjust them up and down to stabilise the table.

Our Care & Maintenance offers guidance for optimal maintenance of your HAY product. It includes advice and instructions on cleaning and caring for specific materials to prolong the life of your furniture.