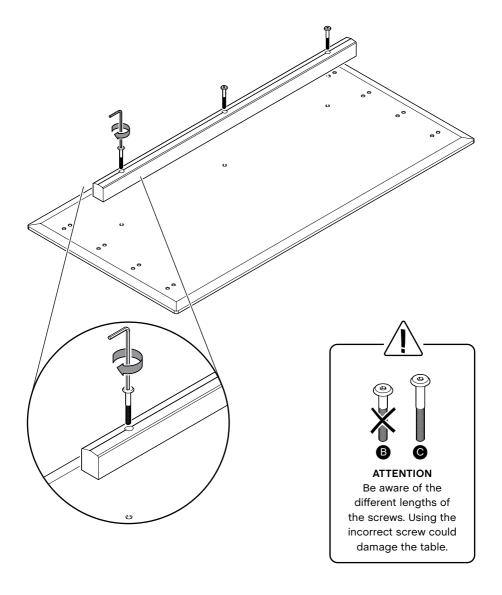

## **CPH 90 DESK**

L130 X W65 X H74

DESIGN BY BY RONAN & ERWAN BOUROULLEC

Protect the table top from scratches and other damage while assembling.

Place the crossbar (E) on the table top (F) and fasten it with the screws (C) using the Allen key (D). Make sure all the screws are inserted and tightened loosely, before tightening them completely.