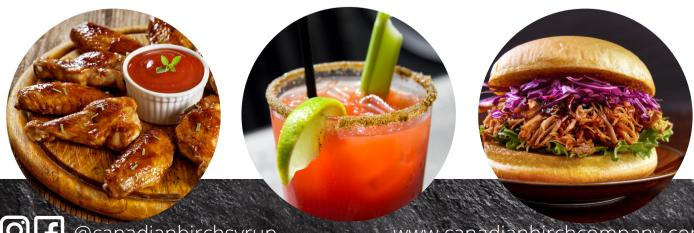

# **Birch Q Sauce Pairings**

- Delicious pairings compatible with the flavors of Birch Q Sauce
- Imagine Birch mixed in, drizzled on top, plated alongside

## **Vegetables**

- Potato
- **Cherry Tomato**
- **Bell Pepper**
- Zucchini
- Cucumbers

### Meat, Fish & Game

- Beef Tenderloin
- **Grilled Pork Chops**
- **BBQ Chicken**
- **Roasted Venison**
- Elk
- **Bison Burgers**
- Grilled Salmon

#### Cheeses

- **Applewood Cheddar**
- Muenster
- Jalapeno Jack
- **Smoked Gouda**

#### Cocktails

- Cesar
- **Bloody Mary**
- Bullshot

- **Grilled Vegetables**
- Sour Cream Dips
- BBQ Chicken Pizza
- **Pulled Pork**
- Grilled Salmon
- Grilled Meat Marinade
- Chicken Wing Sauce
- Turkey Burger mix-in
- Beef Burger mix-in
- Chicken Tacos
- Bison & Beef Steak
- **Pulled Pork Poutine**
- **Hot Chicken Wrap**
- Slow Roasted Beef & Pork Ribs