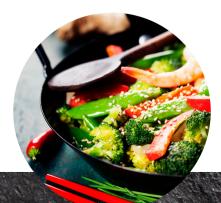

# **Amber Birch Syrup Pairings**

- Delicious pairings compatible with the flavors of Amber Birch Syrup
- Imagine Birch mixed in, drizzled on top, plated alongside

## Vegetables & Fruit

- Carrots
- **Beets**
- Yam
- **Brussel Sprouts**
- Parsnips
- **Butternut Squash**
- **Bell Peppers**
- Mushrooms
- Onion
- Pumpkin
- Pineapple
- Peaches
- Apples
- Dates

### Meat & Seafood

- Salmon
- Pork
- Beef
- Chicken & Turkey
- Ham
- Bacon
- Scallops & Shrimp