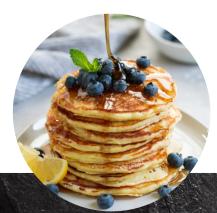

# **Birch for Breakfast Pairings**

- Delicious pairings compatible with the flavors of Birch for Breakfast
- Imagine Birch mixed in, drizzled on top, plated alongside

#### **Quick Breads**

- **Pancakes**
- Waffles
- Crepes
- French Toast
- **Scones**
- **Tea Biscuits**

#### Fruit

- Pineapple
- **Peaches**
- **Apples**
- **Pears**
- **Berries**
- Orange
- Lemon
- Banana