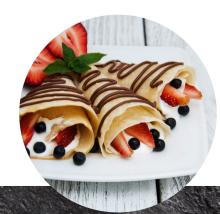

# **Birch for Breakfast Pairings**

- Delicious pairings compatible with the flavors of Birch for Breakfast
- Imagine Birch mixed in, drizzled on top, plated alongside

#### **Quick Breads**

- **Pancakes**
- Waffles
- Crepes
- French Toast
- **Scones**
- **Tea Biscuits**

#### Fruit

- Pineapple
- **Peaches**
- **Apples**
- **Pears**
- **Berries**
- Orange
- Lemon
- Banana