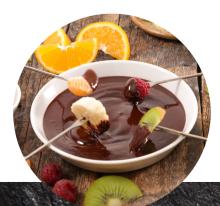

# **Birch Chocolate Toffee Sauce Pairings**

- Delicious pairings compatible with the flavors of Birch Chocolate Toffee Sauce
- Imagine Birch mixed in, drizzled on top, plated alongside

#### **Nuts**

- **Pecans**
- Walnuts
- Cashews
- **Peanuts**
- **Almonds**
- **Pistachio**
- Hazelnut

- Ice Cream Sundaes
- **Banana Split**
- **Cheesecake Topper**
- **Dessert Crepes**
- Waffles
- **Fruit Fondue**
- Angel Food Cake & Fruit
- Croissant spread
- **Strawberry Pie topper**
- Sex in the Pan Dessert
- **Strawberry Short Cake**
- Pavlova drizzle
- **Steamed Puddings**
- **Dessert Pizza sauce**
- Layer Cake Filling
- Brownies & Ice cream
- Salted Pretzel Dip
- Frozen layer desserts