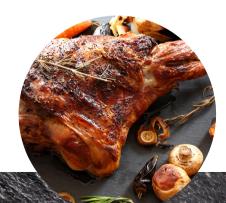

# **Dark Birch Syrup Pairings**

- Delicious pairings compatible with the flavors of Dark Birch Syrup
- Imagine Birch mixed in, drizzled on top, plated alongside

## Vegetables & Fruit

- **Brussel Sprouts**
- **Parsnips**
- **Bell Peppers**
- Mushrooms
- **Apples**
- **Dates**

#### Meat & Game

- Venison
- **Bison**
- **Pork**
- Beef
- Lamb