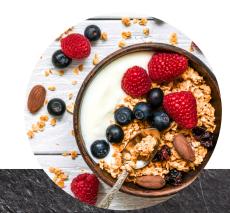

# **Birch for Breakfast Pairings**

- Delicious pairings compatible with the flavors of Birch for Breakfast
- Imagine Birch mixed in, drizzled on top, plated alongside

#### **Quick Breads**

- **Pancakes**
- Waffles
- Crepes
- French Toast
- **Scones**
- **Tea Biscuits**

#### Fruit

- Pineapple
- **Peaches**
- **Apples**
- **Pears**
- **Berries**
- Orange
- Lemon
- Banana

## **Dairy**

- Cream Cheese
- **Whipped Cream**
- Ice Cream
- **Brie, Goat Cheese**
- Yogurt

# **Spices**

- Cinnamon
- Cardamom
- Allspice
- Cloves
- Ginger
- Nutmeg
- Sea Salt!

#### Nuts

- Pecans, Walnuts
- Cashews, Peanuts
- **Almonds**

### **Beverages**

- Milk Shakes
- **Smoothies**
- Lemonades
- Milk Steamers
- **Hot Chocolate**
- Cafe Lattes
- Frappuccinos
- Sweet Whiskey, Gin & Bourbon Cocktails

#### Meat

- Ham & Pineapple
- Salmon
- **Spare Ribs**
- **Glazed Pork Roast**

#### Sauces

- Grilling Marinades
- Salad Vinaigrettes
- Stir Fry Sauces
- **Barbeque Sauces**

- DIY Granola & Raisins
- Ice Cream Sundaes
- Cheesecake Topper
- Creamy Frostings
- Roasted Brussel Sprouts
- Glazed Beets & Carrots
- Baked Brie & Raspberry
- **Grilled Spare Ribs**
- Glazed Chicken
- Fruit Shortcake
- Cinnamon Rolls