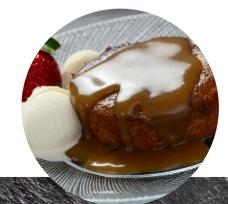

# **Birch Whiskey Toffee Sauce Pairings**

- Delicious pairings compatible with the flavors of Birch Whiskey Toffee Sauce
- Imagine Birch mixed in, drizzled on top, plated alongside

#### **Nuts**

- **Pecans**
- Walnuts
- Cashews
- **Peanuts**
- **Almonds**
- **Pine Nuts**
- Hazelnut

- Ice Cream Sundaes
- **Cheesecake Topper**
- **Cheese Boards**
- Baked Brie. Nuts & Pear
- Apple Pie / Apple Strudel
- Strawberry Rhubarb Crisp
- **Gingerbread Cake**
- Schmoo Torte
- **Fruit Shortcake**
- Cinnamon Rolls
- Sticky Toffee Pudding
- **Cranberry Pudding**
- **Peach Cobbler**
- **Toffee Fondue**
- **Bananas Foster**
- Pavlova
- **Pumpkin Mousse**
- **Bread Pudding**
- Salted Caramel Dip
- **Fried Apples**
- **Pumpkin Bars**
- Brownies & Ice cream
- Salted Pretzel Dip