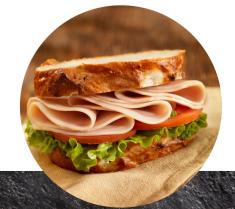

### Meat & Seafood

- Salmon
- Pork
- Beef
- Chicken & Turkey
- Ham
- Bacon
- Scallops & Shrimp

#### Meat

- Ham & Pineapple
- Salmon
- **Spare Ribs**
- **Glazed Pork Roast**

#### Meat & Seafood

- Pork
- Ham
- Chicken
- Turkey
- Scallops
- Lobster
- Crab

### **Popular Dishes**

- **Perogies**
- Pork Tenderloin
- **Mashed Potatoes**
- **Baked Potato**
- Hamburger topper
- Charcuterie
- **Turkey Sandwich**
- Grilled Cheese Sandwich
- Sweet Potato Pie
- Pizza Topper
- Chip Dip
- Eggs & Omelets
- Stuffed Mushrooms