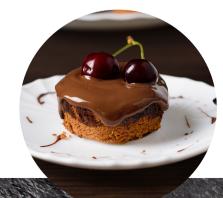

# **Birch Chocolate Toffee Sauce Pairings**

- Delicious pairings compatible with the flavors of Birch Chocolate Toffee Sauce
- Imagine Birch mixed in, drizzled on top, plated alongside

#### Fruit

- Raspberry
- Pineapple
- Orange
- Fig
- Pear
- Cranberry
- Cherry
- Strawberry
- Blueberry
- Banana