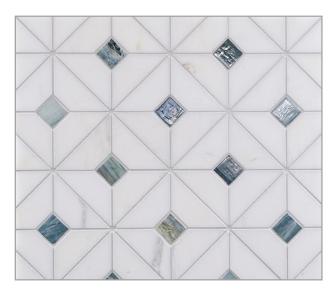

## QUILT

White Mountain

Calabria

Himalayan

Palisades

Rock Garden

Night & Day

#### Vesuvio

From a heritage of mosaics erupts Vesuvio—a mixed media mosaic series that combines glimmering glass with natural white marble. Elegant yet durable, the natural stone creates a beauty only achieved after millions of years of nature working her magic. The glass is evocative of semi-precious stone found in volcanic formations. In concert, the simple geometric patterns become the timeless foundation for many interior styles.