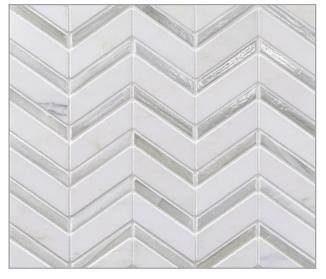

### VESUVIO MOSAIC PATTERNS

Panama Weave (Sheet Size = 12.68 x 12.68)

Seesaw (Sheet Size = 11.42 x 10.47)

Quilt (Sheet Size = 9.76 x 9.76)

Kindred (Sheet Size = 10.04 x 11.42) (Glass and stone in random blend)

#### KINDRED

Himalayan

Palisades

Rock Garden

Night & Day