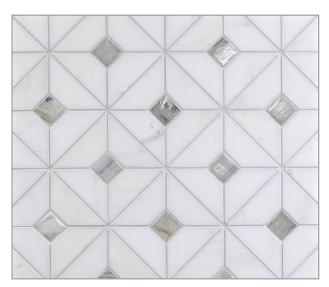

### VESUVIO MOSAIC PATTERNS

Panama Weave (Sheet Size = 12.68 x 12.68)

Seesaw (Sheet Size = 11.42 x 10.47)

Quilt (Sheet Size = 9.76 x 9.76)

Kindred (Sheet Size = 10.04 x 11.42) (Glass and stone in random blend)

## QUILT

White Mountain

Calabria

Himalayan

Palisades

Rock Garden

Night & Day