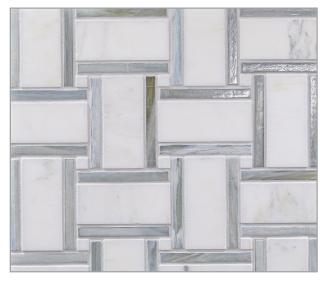

### VESUVIO MOSAIC PATTERNS

Panama Weave (Sheet Size = 12.68 x 12.68)

Seesaw (Sheet Size = 11.42 x 10.47)

Quilt (Sheet Size = 9.76 x 9.76)

Kindred (Sheet Size = 10.04 x 11.42) (Glass and stone in random blend)

#### PANAMA WEAVE

White Mountain

Calabria

Himalayan

Palisades

Rock Garden

Night & Day