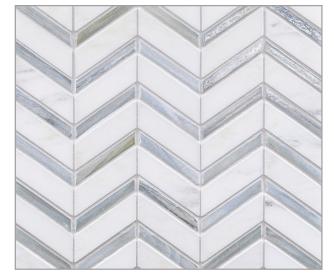

# **VESUVIO** Stone



an Architectural Ceramics brand



### VESUVIO MOSAIC PATTERNS



Panama Weave (Sheet Size = 12.68 x 12.68)



Seesaw (Sheet Size = 11.42 x 10.47)



Quilt (Sheet Size = 9.76 x 9.76)



Kindred (Sheet Size = 10.04 x 11.42) (Glass and stone in random blend)

#### PANAMA WEAVE



White Mountain



Calabria



Himalayan



Palisades



Rock Garden



Night & Day

#### SEESAW





White Mountain

Calabria



Himalayan



Palisades



Rock Garden



Night & Day

## QUILT





White Mountain

Calabria



Himalayan



Palisades



Rock Garden



Night & Day

#### KINDRED







Himalayan



Palisades



Rock Garden



Night & Day



#### Vesuvio

From a heritage of mosaics erupts Vesuvio—a mixed media mosaic series that combines glimmering glass with natural white marble. Elegant yet durable, the natural stone creates a beauty only achieved after millions of years of nature working her magic. The glass is evocative of semi-precious stone found in volcanic formations. In concert, the simple geometric patterns become the timeless foundation for many interior styles.

Please visit LunadaBayTile.com for our complete product offerings, applications and installation instru