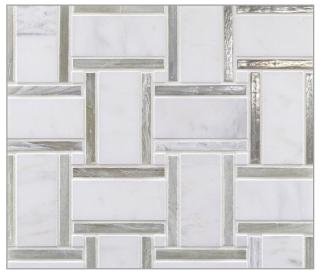

### VESUVIO MOSAIC PATTERNS

Panama Weave (Sheet Size = 12.68 x 12.68)

Seesaw (Sheet Size = 11.42 x 10.47)

Quilt (Sheet Size = 9.76 x 9.76)

Kindred (Sheet Size = 10.04 x 11.42) (Glass and stone in random blend)

#### PANAMA WEAVE

White Mountain

Calabria

Himalayan

Palisades

Rock Garden

Night & Day