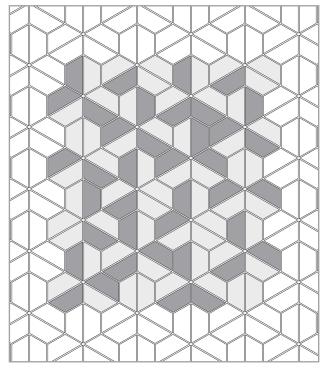

### VESUVIO MOSAIC PATTERNS

Panama Weave (Sheet Size = 12.68 x 12.68)

Seesaw (Sheet Size = 11.42 x 10.47)

Quilt (Sheet Size = 9.76 x 9.76)

Kindred (Sheet Size = 10.04 x 11.42) (Glass and stone in random blend)

## QUILT

White Mountain

Calabria

Himalayan

Palisades

Rock Garden

Night & Day