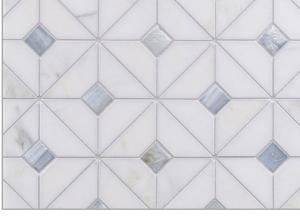

### VESUVIO MOSAIC PATTERNS

Panama Weave (Sheet Size = 12.68 x 12.68)

Seesaw (Sheet Size = 11.42 x 10.47)

Quilt (Sheet Size = 9.76 x 9.76)

Kindred (Sheet Size = 10.04 x 11.42) (Glass and stone in random blend)

## QUILT

White Mountain

Calabria

Himalayan

Palisades

Rock Garden

Night & Day