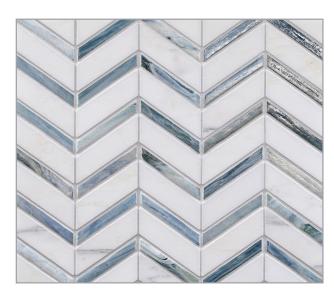

# **VESUVIO** Stone



an Architectural Ceramics brand



### VESUVIO MOSAIC PATTERNS



Panama Weave (Sheet Size = 12.68 x 12.68)



Seesaw (Sheet Size = 11.42 x 10.47)



Quilt (Sheet Size = 9.76 x 9.76)



Kindred (Sheet Size = 10.04 x 11.42) (Glass and stone in random blend)

#### PANAMA WEAVE



White Mountain



Calabria



Himalayan



Palisades



Rock Garden



Night & Day

#### SEESAW





White Mountain

Calabria



Himalayan



Palisades



Rock Garden



Night & Day

## QUILT





White Mountain

Calabria



Himalayan



Palisades



Rock Garden



Night & Day

#### KINDRED







Himalayan



Palisades



Rock Garden



Night & Day



#### Vesuvio

From a heritage of mosaics erupts Vesuvio—a mixed media mosaic series that combines glimmering glass with natural white marble. Elegant yet durable, the natural stone creates a beauty only achieved after millions of years of nature working her magic. The glass is evocative of semi-precious stone found in volcanic formations. In concert, the simple geometric patterns become the timeless foundation for many interior styles.

Please visit LunadaBayTile.com for our complete product offerings, applications and installation instructions.

*Front Cover:* Seesaw in Calabri