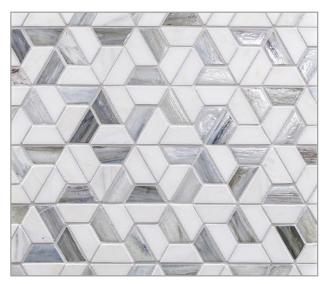

#### PANAMA WEAVE

White Mountain

Calabria

Himalayan

Palisades

Rock Garden

Night & Day

#### Vesuvio

From a heritage of mosaics erupts Vesuvio—a mixed media mosaic series that combines glimmering glass with natural white marble. Elegant yet durable, the natural stone creates a beauty only achieved after millions of years of nature working her magic. The glass is evocative of semi-precious stone found in volcanic formations. In concert, the simple geometric patterns become the timeless foundation for many interior styles.