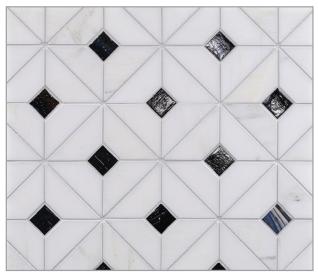

## QUILT

White Mountain

Calabria

Himalayan

Palisades

Rock Garden

Night & Day

#### Vesuvio

From a heritage of mosaics erupts Vesuvio—a mixed media mosaic series that combines glimmering glass with natural white marble. Elegant yet durable, the natural stone creates a beauty only achieved after millions of years of nature working her magic. The glass is evocative of semi-precious stone found in volcanic formations. In concert, the simple geometric patterns become the timeless foundation for many interior styles.