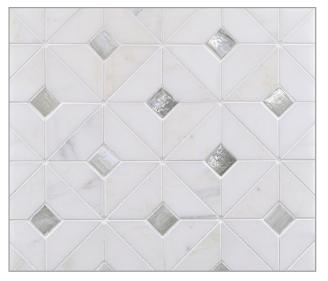

### VESUVIO MOSAIC PATTERNS

Panama Weave (Sheet Size = 12.68 x 12.68)

Seesaw (Sheet Size = 11.42 x 10.47)

Quilt (Sheet Size = 9.76 x 9.76)

Kindred (Sheet Size = 10.04 x 11.42) (Glass and stone in random blend)

## QUILT

White Mountain

Calabria

Himalayan

Palisades

Rock Garden

Night & Day