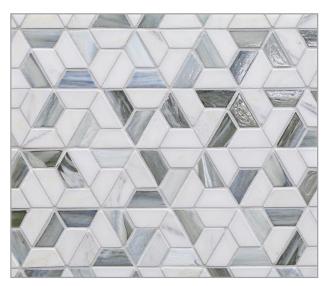

#### PANAMA WEAVE

White Mountain

Calabria

Himalayan

Palisades

Rock Garden

Night & Day

#### Vesuvio

From a heritage of mosaics erupts Vesuvio—a mixed media mosaic series that combines glimmering glass with natural white marble. Elegant yet durable, the natural stone creates a beauty only achieved after millions of years of nature working her magic. The glass is evocative of semi-precious stone found in volcanic formations. In concert, the simple geometric patterns become the timeless foundation for many interior styles.