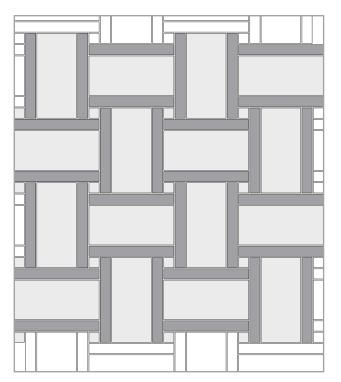

### VESUVIO MOSAIC PATTERNS

Panama Weave (Sheet Size = 12.68 x 12.68)

Seesaw (Sheet Size = 11.42 x 10.47)

Quilt (Sheet Size = 9.76 x 9.76)

Kindred (Sheet Size = 10.04 x 11.42) (Glass and stone in random blend)