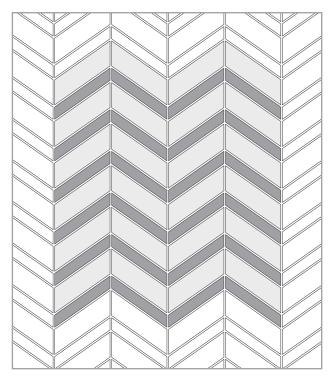

### VESUVIO MOSAIC PATTERNS

Panama Weave (Sheet Size = 12.68 x 12.68)

Seesaw (Sheet Size = 11.42 x 10.47)

Quilt (Sheet Size = 9.76 x 9.76)

Kindred (Sheet Size = 10.04 x 11.42) (Glass and stone in random blend)