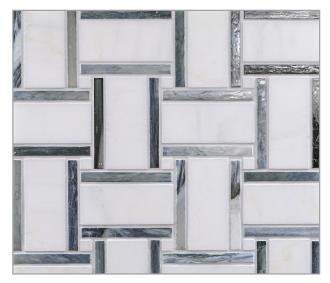

### VESUVIO MOSAIC PATTERNS

Panama Weave (Sheet Size = 12.68 x 12.68)

Seesaw (Sheet Size = 11.42 x 10.47)

Quilt (Sheet Size = 9.76 x 9.76)

Kindred (Sheet Size = 10.04 x 11.42) (Glass and stone in random blend)

#### SEESAW

White Mountain

Calabria

Himalayan

Palisades

Rock Garden

Night & Day