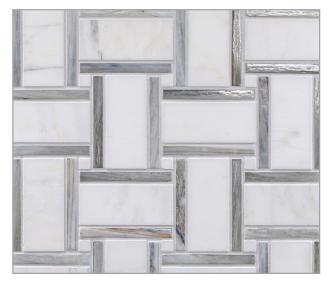

### VESUVIO MOSAIC PATTERNS

Panama Weave (Sheet Size = 12.68 x 12.68)

Seesaw (Sheet Size = 11.42 x 10.47)

Quilt (Sheet Size = 9.76 x 9.76)

Kindred (Sheet Size = 10.04 x 11.42) (Glass and stone in random blend)

#### PANAMA WEAVE

White Mountain

Calabria

Himalayan

Palisades

Rock Garden

Night & Day