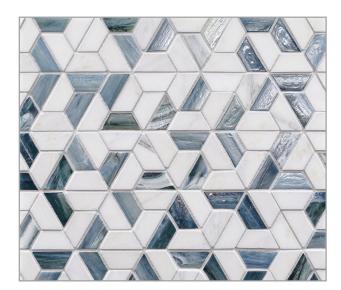

#### PANAMA WEAVE

White Mountain

Calabria

Himalayan

Palisades

Rock Garden

Night & Day

#### Vesuvio

From a heritage of mosaics erupts Vesuvio—a mixed media mosaic series that combines glimmering glass with natural white marble. Elegant yet durable, the natural stone creates a beauty only achieved after millions of years of nature working her magic. The glass is evocative of semi-precious stone found in volcanic formations. In concert, the simple geometric patterns become the timeless foundation for many interior styles.