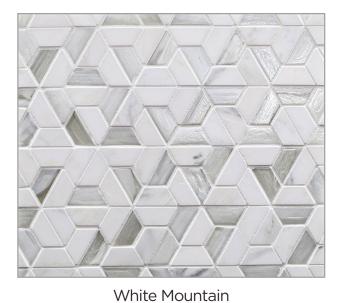

#### PANAMA WEAVE

White Mountain

Calabria

Himalayan

Palisades

Rock Garden

Night & Day

#### Vesuvio

From a heritage of mosaics erupts Vesuvio—a mixed media mosaic series that combines glimmering glass with natural white marble. Elegant yet durable, the natural stone creates a beauty only achieved after millions of years of nature working her magic. The glass is evocative of semi-precious stone found in volcanic formations. In concert, the simple geometric patterns become the timeless foundation for many interior styles.