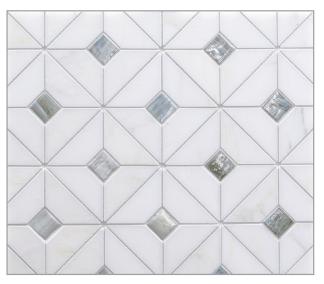

## QUILT

White Mountain

Calabria

Himalayan

Palisades

Rock Garden

Night & Day

#### Vesuvio

From a heritage of mosaics erupts Vesuvio—a mixed media mosaic series that combines glimmering glass with natural white marble. Elegant yet durable, the natural stone creates a beauty only achieved after millions of years of nature working her magic. The glass is evocative of semi-precious stone found in volcanic formations. In concert, the simple geometric patterns become the timeless foundation for many interior styles.