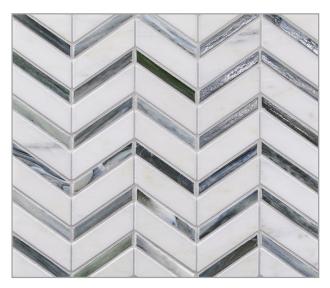

# **VESUVIO** Stone



an Architectural Ceramics brand



### VESUVIO MOSAIC PATTERNS



Panama Weave (Sheet Size = 12.68 x 12.68)



Seesaw (Sheet Size = 11.42 x 10.47)



Quilt (Sheet Size = 9.76 x 9.76)



Kindred (Sheet Size = 10.04 x 11.42) (Glass and stone in random blend)

#### PANAMA WEAVE



White Mountain



Calabria



Himalayan



Palisades



Rock Garden



Night & Day

#### SEESAW





White Mountain

Calabria



Himalayan



Palisades



Rock Garden



Night & Day

## QUILT





White Mountain

Calabria



Himalayan



Palisades



Rock Garden



Night & Day

#### KINDRED







Himalayan



Palisades



Rock Garden



Night & Day



#### Vesuvio

From a heritage of mosaics erupts Vesuvio—a mixed media mosaic series that combines glimmering glass with natural white marble. Elegant yet durable, the natural stone creates a beauty only achieved after millions of years of nature working her magic. The glass is evocative of semi-precious stone found in volcanic formations. In concert, the simple geometric patterns become the timeless foundation for many interior styles.

Please visit LunadaBayTile.com for our complete product offerings, applications and installation instructions.

*Front Cover:* Seesaw in Calabria *Below:* Pa