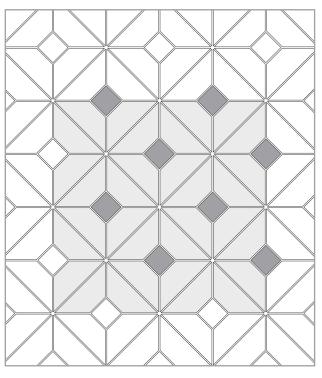

### VESUVIO MOSAIC PATTERNS

Panama Weave (Sheet Size = 12.68 x 12.68)

Seesaw (Sheet Size = 11.42 x 10.47)

Quilt (Sheet Size = 9.76 x 9.76)

Kindred (Sheet Size = 10.04 x 11.42) (Glass and stone in random blend)