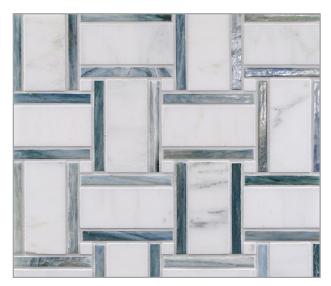

### VESUVIO MOSAIC PATTERNS

Panama Weave (Sheet Size = 12.68 x 12.68)

Seesaw (Sheet Size = 11.42 x 10.47)

Quilt (Sheet Size = 9.76 x 9.76)

Kindred (Sheet Size = 10.04 x 11.42) (Glass and stone in random blend)

#### PANAMA WEAVE

White Mountain

Calabria

Himalayan

Palisades

Rock Garden

Night & Day