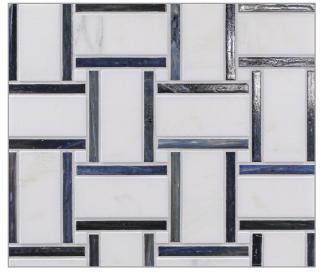

### VESUVIO MOSAIC PATTERNS

Panama Weave (Sheet Size = 12.68 x 12.68)

Seesaw (Sheet Size = 11.42 x 10.47)

Quilt (Sheet Size = 9.76 x 9.76)

Kindred (Sheet Size = 10.04 x 11.42) (Glass and stone in random blend)

## QUILT

White Mountain

Calabria

Himalayan

Palisades

Rock Garden

Night & Day