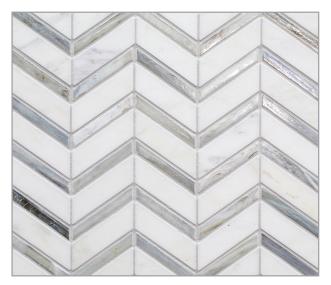

# **VESUVIO** Stone



an Architectural Ceramics brand



### VESUVIO MOSAIC PATTERNS



Panama Weave (Sheet Size = 12.68 x 12.68)



Seesaw (Sheet Size = 11.42 x 10.47)



Quilt (Sheet Size = 9.76 x 9.76)



Kindred (Sheet Size = 10.04 x 11.42) (Glass and stone in random blend)

#### PANAMA WEAVE



White Mountain



Calabria



Himalayan



Palisades



Rock Garden



Night & Day

#### SEESAW





White Mountain

Calabria



Himalayan



Palisades



Rock Garden



Night & Day

## QUILT





White Mountain

Calabria



Himalayan



Palisades



Rock Garden



Night & Day

#### KINDRED







Himalayan



Palisades



Rock Garden



Night & Day



#### Vesuvio

From a heritage of mosaics erupts Vesuvio—a mixed media mosaic series that combines glimmering glass with natural white marble. Elegant yet durable, the natural stone creates a beauty only achieved after millions of years of nature working her magic. The glass is evocative of semi-precious stone found in volcanic formations. In concert, the simple geometric patterns become the timeless foundation for many interior styles.

Please visit LunadaBayTile.com for our complete product offerings, applications and installation instructions.

*Front Cover:* Sees