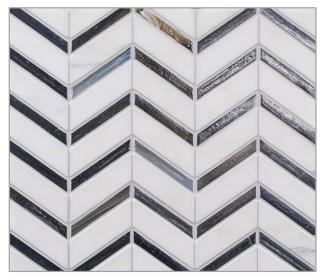

### VESUVIO MOSAIC PATTERNS

Panama Weave (Sheet Size = 12.68 x 12.68)

Seesaw (Sheet Size = 11.42 x 10.47)

Quilt (Sheet Size = 9.76 x 9.76)

Kindred (Sheet Size = 10.04 x 11.42) (Glass and stone in random blend)

#### SEESAW

White Mountain

Calabria

Himalayan

Palisades

Rock Garden

Night & Day

Please visit LunadaBayTile.com for our complete product offerings, applications and installation instructions.

*Front Cover:* Seesaw in Calabria *Below:* Panama Weave in Night & Day