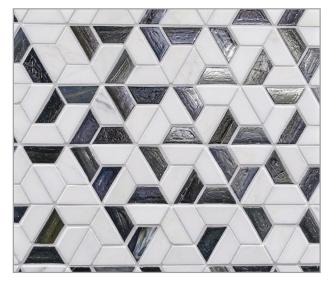

#### KINDRED

Himalayan

Palisades

Rock Garden

Night & Day

#### Vesuvio

From a heritage of mosaics erupts Vesuvio—a mixed media mosaic series that combines glimmering glass with natural white marble. Elegant yet durable, the natural stone creates a beauty only achieved after millions of years of nature working her magic. The glass is evocative of semi-precious stone found in volcanic formations. In concert, the simple geometric patterns become the timeless foundation for many interior styles.