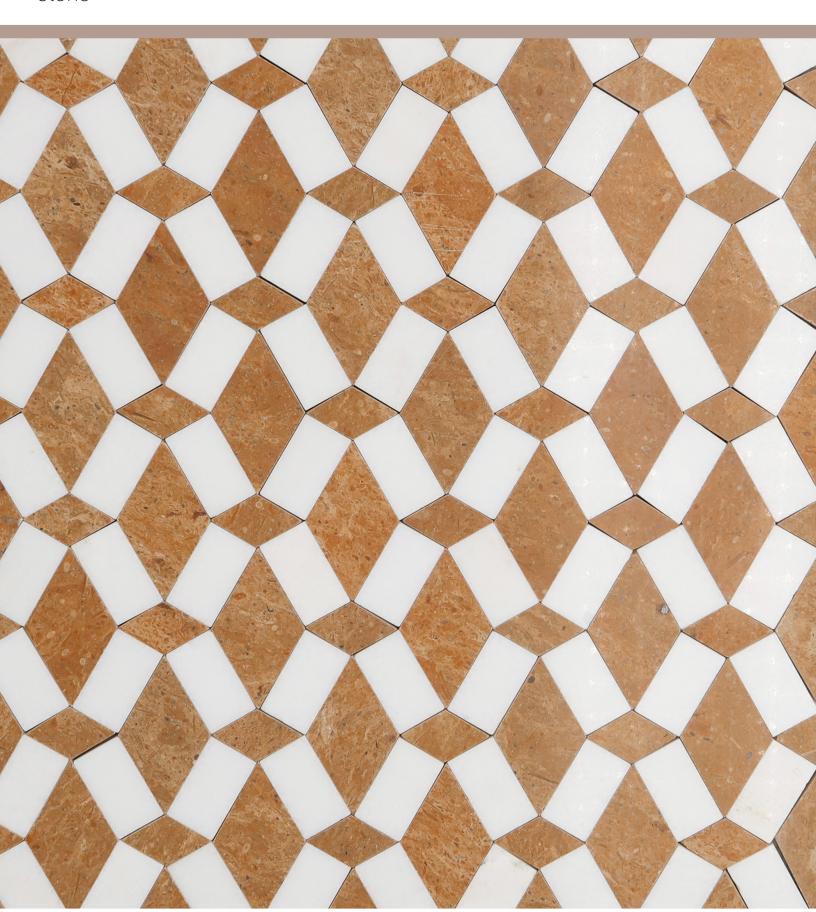

# DIAMOND BAR

Copper + Thassos

Carrara + Black

| AVAILABLE SIZES —         | MOSAIC             |                         |
|---------------------------|--------------------|-------------------------|
|                           | 12x12 Chevron Mini | 13.66x11.81 Diamond Bar |
| Alaskan Blue & E. Carrara | Р                  |                         |
| Carrara & Black           | Р                  | Р                       |
| Carrara & Thassos         | Р                  |                         |
| Copper & Thassos          |                    | Р                       |
| Crema Marfil & Thassos    | Р                  |                         |
| Spain Grey & Thassos      | Р                  |                         |
| Thassos & Ming Green      | Р                  |                         |