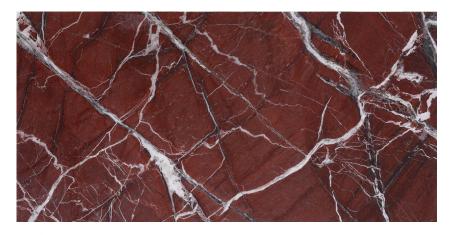

## **FIELD**

12x24 3x12

#### DESCRIPTION

Discover TUSCANO ROSSO, a stunning showcase of red marble's elegance. This exquisite series features deep maroon tiles, enriched with a harmonious blend of bold and delicate white veining, creating a captivating visual texture. Each piece in the TUSCANO ROSSO collection embodies the dramatic and luxurious essence of red marble, perfect for adding a touch of sophistication to any space.