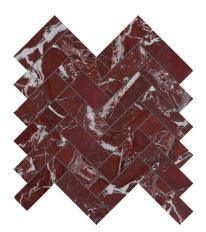

# TUSCANO ROSSO Stone











## **VARIATION**



12x24 Variation Panel of 32



## **FIELD**





12x24 3x12

## **MOSAICS**



1.25x4 Herringbone Mosaic



2" Hexagon Mosaic



2x6 Picket Mosaic

#### TRIM



0.55x12 Deco Bar



#### **AVAILABLE SIZES**

|               | FIELD |      | MOSAIC    |               |                       | TRIM               |
|---------------|-------|------|-----------|---------------|-----------------------|--------------------|
|               | 12x24 | 3x12 | 2"<br>Hex | 2x6<br>Picket | 1.25x4<br>Herringbone | 0.5x12<br>Deco Bar |
| Tuscano Rosso | Н     | Н    | Н         | Н             | Н                     | Н                  |

H= Honed

Lead times & product availability subject to change. Please contact an Architessa rep for lead times, samples, and availability.

#### DESCRIPTION

Discover TUSCANO ROSSO, a stunning showcase of red marble's elegance. This exquisite se