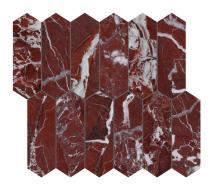

# TUSCANO ROSSO Stone











## **VARIATION**



12x24 Variation Panel of 32



## **FIELD**





12x24 3x12

## **MOSAICS**



1.25x4 Herringbone Mosaic



2" Hexagon Mosaic



2x6 Picket Mosaic

#### TRIM



0.55x12 Deco Bar



#### **AVAILABLE SIZES**

|               | FIELD |      | MOSAIC    |               |                       | TRIM               |
|---------------|-------|------|-----------|---------------|-----------------------|--------------------|
|               | 12x24 | 3x12 | 2"<br>Hex | 2x6<br>Picket | 1.25x4<br>Herringbone | 0.5x12<br>Deco Bar |
| Tuscano Rosso | Н     | Н    | Н         | Н             | Н                     | Н                  |

H= Honed

Lead times & product availability subject to change. Please contact an Architessa rep for lead times, samples, and availability.

#### DESCRIPTION

Discover TUSCANO ROSSO, a stunning showcase of red marble's elegance. This exquisite series features deep maroon tiles, enriched with a h