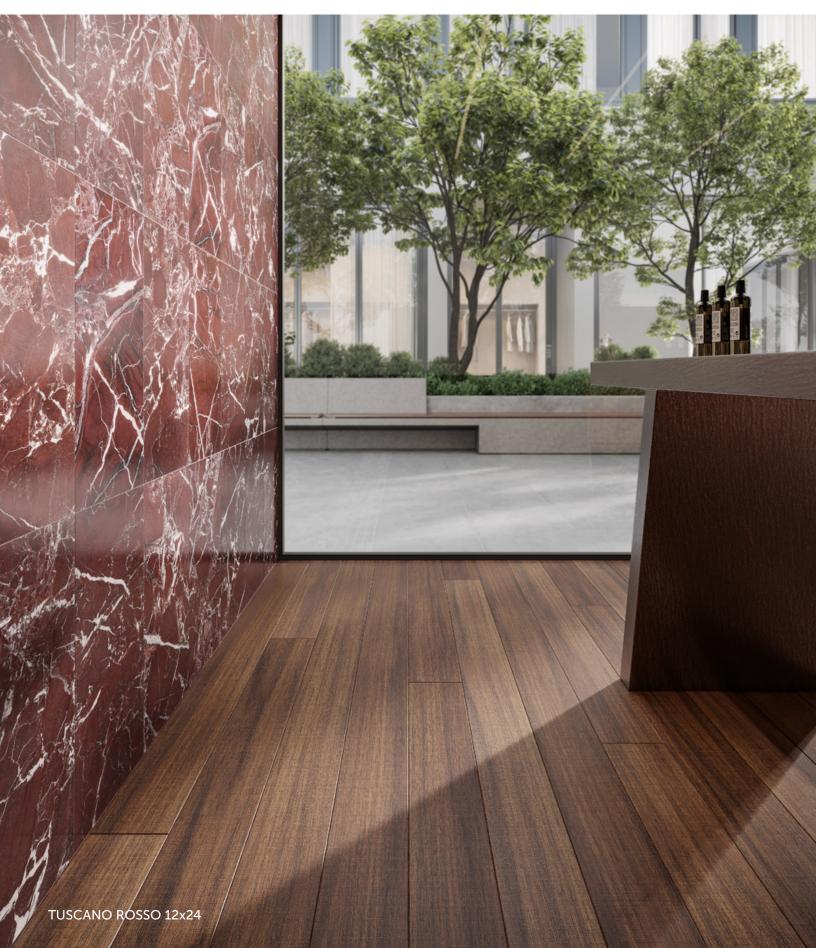

# TUSCANO ROSSO Stone

## **FIELD**

12x24 3x12

#### DESCRIPTION

Discover TUSCANO ROSSO, a stunning showcase of red marble's elegance. This exquisite series features deep maroon tiles, enriched with a harmonious blend of bold and delicate white veining, creating a captivating visual texture. Each piece in the TUSCANO ROSSO collection embodies the dramatic and luxurious essence of red marble, perfect for adding a touch of sophistication to any space.