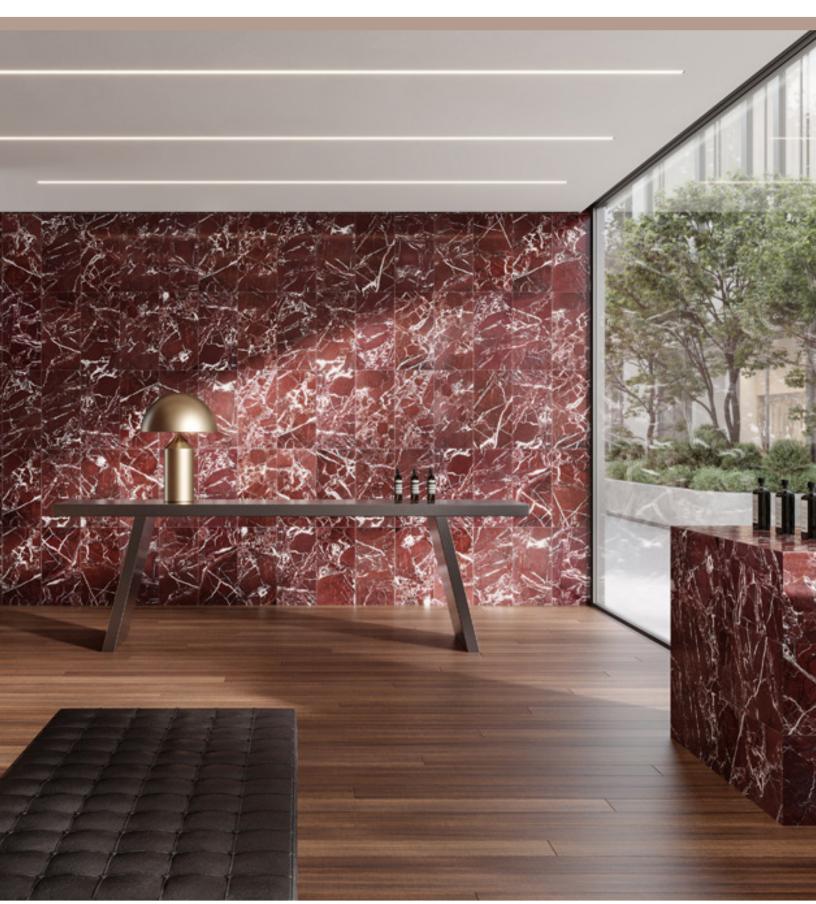

# TUSCANO ROSSO Stone

#### DESCRIPTION

Discover TUSCANO ROSSO, a stunning showcase of red marble's elegance. This exquisite series features deep maroon tiles, enriched with a harmonious blend of bold and delicate white veining, creating a captivating visual texture. Each piece in the TUSCANO ROSSO collection embodies the dramatic and luxurious essence of red marble, perfect for adding a touch of sophistication to any space.