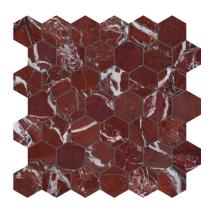

# TUSCANO ROSSO Stone











## **VARIATION**



12x24 Variation Panel of 32



## **FIELD**





12x24 3x12

## **MOSAICS**



1.25x4 Herringbone Mosaic



2" Hexagon Mosaic



2x6 Picket Mosaic

#### TRIM



0.55x12 Deco Bar



#### **AVAILABLE SIZES**

|               | FIELD |      | MOSAIC    |               |                       | TRIM               |
|---------------|-------|------|-----------|---------------|-----------------------|--------------------|
|               | 12x24 | 3x12 | 2"<br>Hex | 2x6<br>Picket | 1.25x4<br>Herringbone | 0.5x12<br>Deco Bar |
| Tuscano Rosso | Н     | Н    | Н         | Н             | Н                     | Н                  |

H= Honed

Lead times & product availability subject to change. Please contact an Architessa rep for lead times, samples, and availability.

#### DESCRIPTION

Discover TUSCANO ROSSO, a stunning showcase of red marble's elegance. This exquisite series features deep maroon til