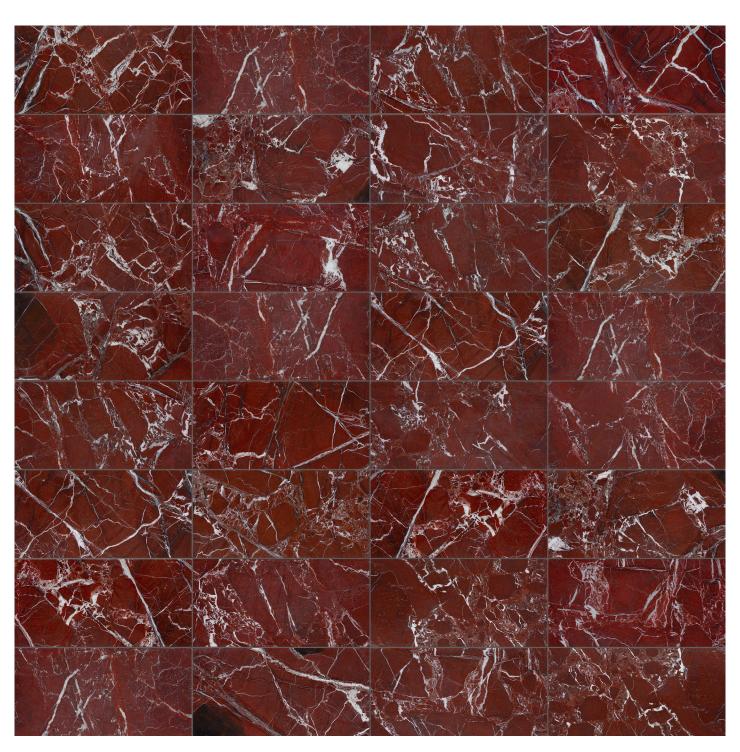

## **VARIATION**

12x24 Variation Panel of 32

#### DESCRIPTION

Discover TUSCANO ROSSO, a stunning showcase of red marble's elegance. This exquisite series features deep maroon tiles, enriched with a harmonious blend of bold and delicate white veining, creating a captivating visual texture. Each piece in the TUSCANO ROSSO collection embodies the dramatic and luxurious essence of red marble, perfect for adding a touch of sophistication to any space.