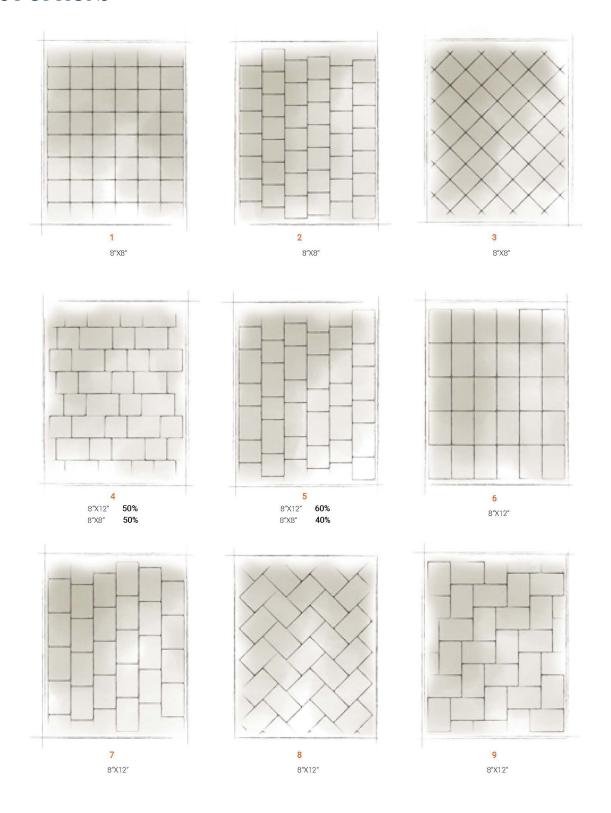

# LAYOUT OPTIONS

| AVAILABLE SIZES — |                   | FIELD |     |
|-------------------|-------------------|-------|-----|
|                   |                   | 8x12  | 8x8 |
|                   | Piasentina Greige | М     | М   |
|                   | Porfido Mix       | М     | М   |
|                   | Quartzite Bianco  | М     | М   |
|                   | Quartzite Grigio  | М     | М   |