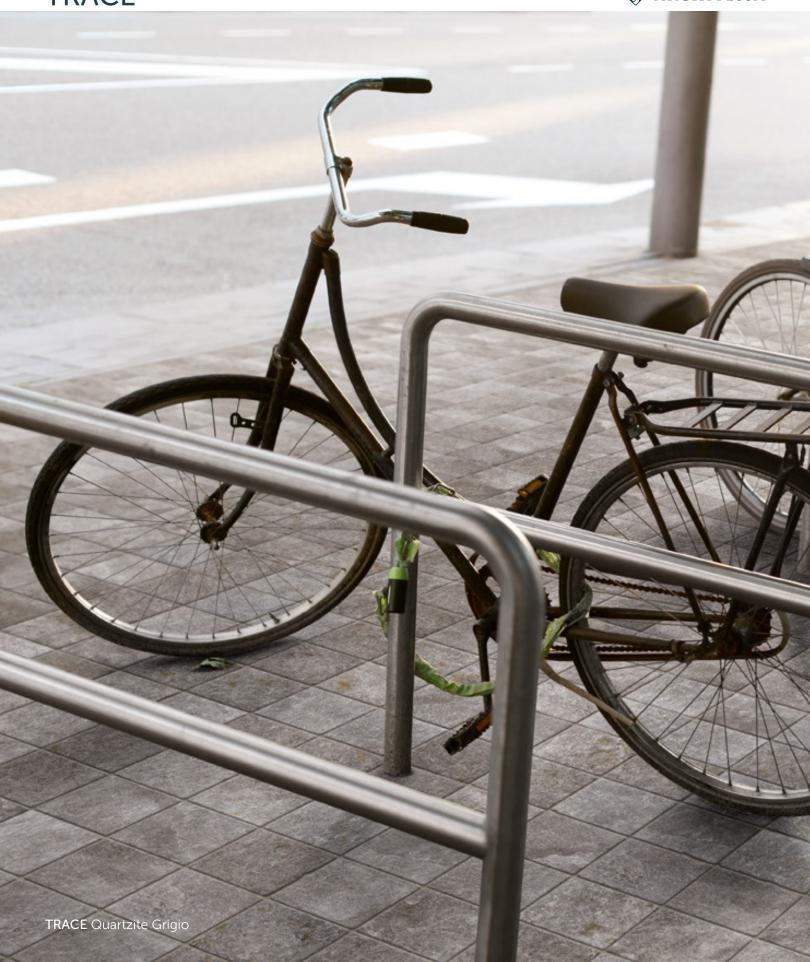

#### **DESCRIPTION**

TRACE porcelain paver tiles are an excellent choice for outdoor applications such as patios and outdoor living spaces. These durable exterior tiles come in two versatile sizes, 8x8 and 8x12, and are available in four earthy stone-look colors to complement any patio or outdoor space. TRACE has an R11 textured grip finish for slip resistance, ensuring that this tile is a safe choice for outdoor applications.