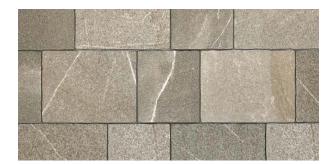

# **COLORS**

Quartzite Bianco

(panel)

Quartzite Grigio

(panel)

Piasentina Greige

(panel)

Porfido Mix