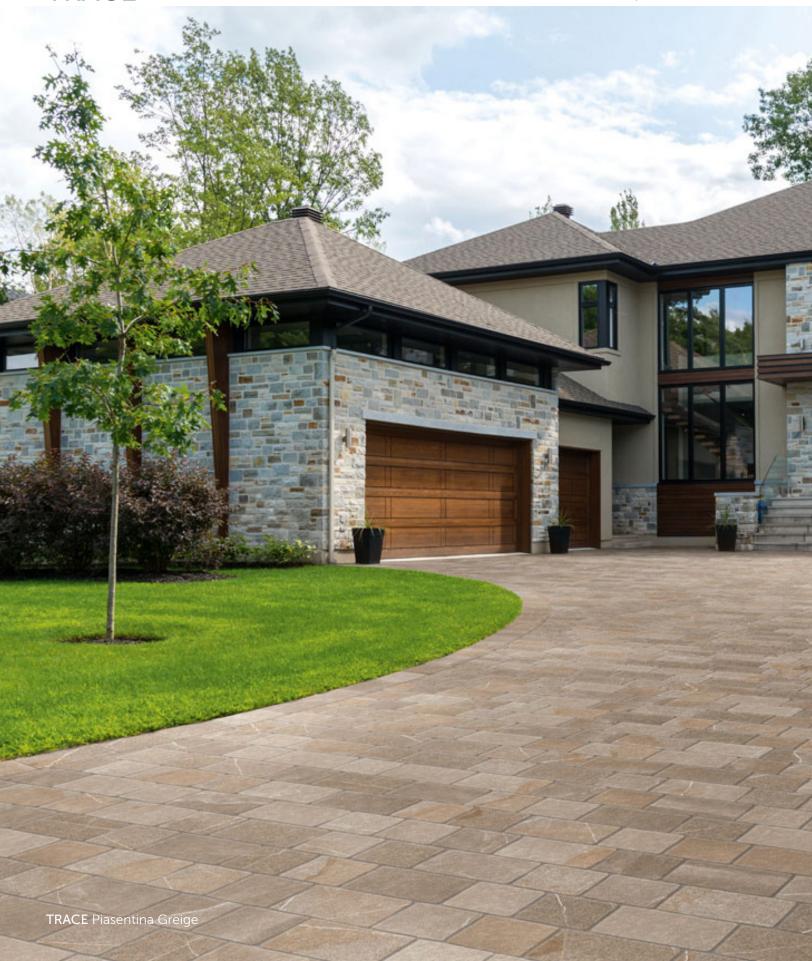

#### **DESCRIPTION**

TRACE porcelain paver tiles are an excellent choice for outdoor applications such as patios and outdoor living spaces. These durable exterior tiles come in two versatile sizes, 8x8 and 8x12, and are available in four earthy stone-look colors to complement any patio or outdoor space. TRACE has an R11 textured grip finish for slip resistance, ensuring that this tile is a safe choice for outdoor applications.