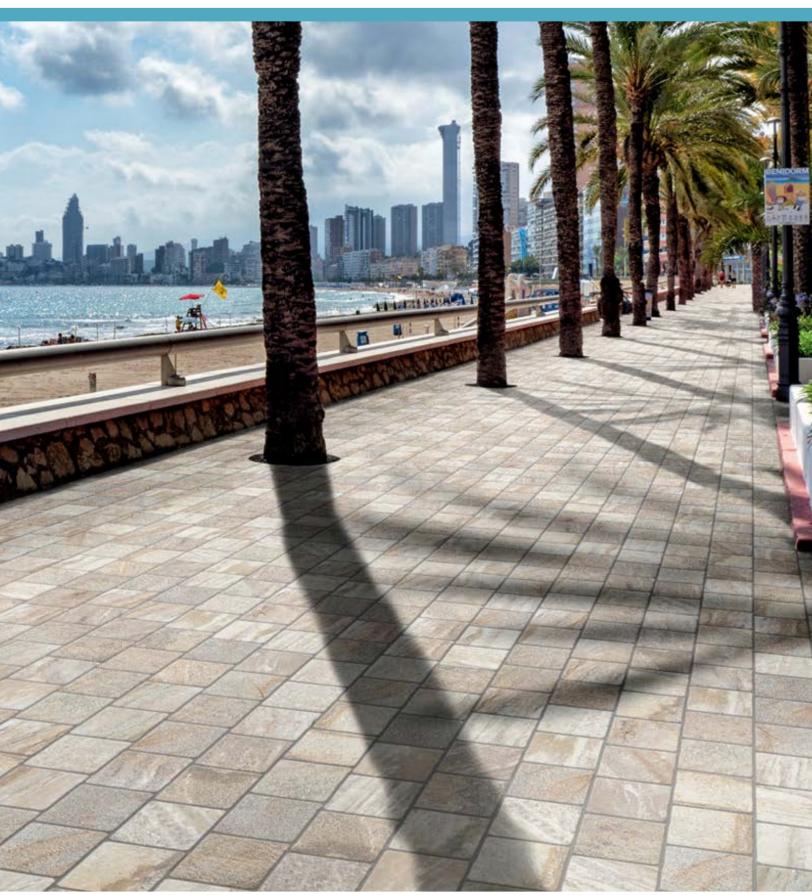

#### **DESCRIPTION**

TRACE porcelain paver tiles are an excellent choice for outdoor applications such as patios and outdoor living spaces. These durable exterior tiles come in two versatile sizes, 8x8 and 8x12, and are available in four earthy stone-look colors to complement any patio or outdoor space. TRACE has an R11 textured grip finish for slip resistance, ensuring that this tile is a safe choice for outdoor applications.