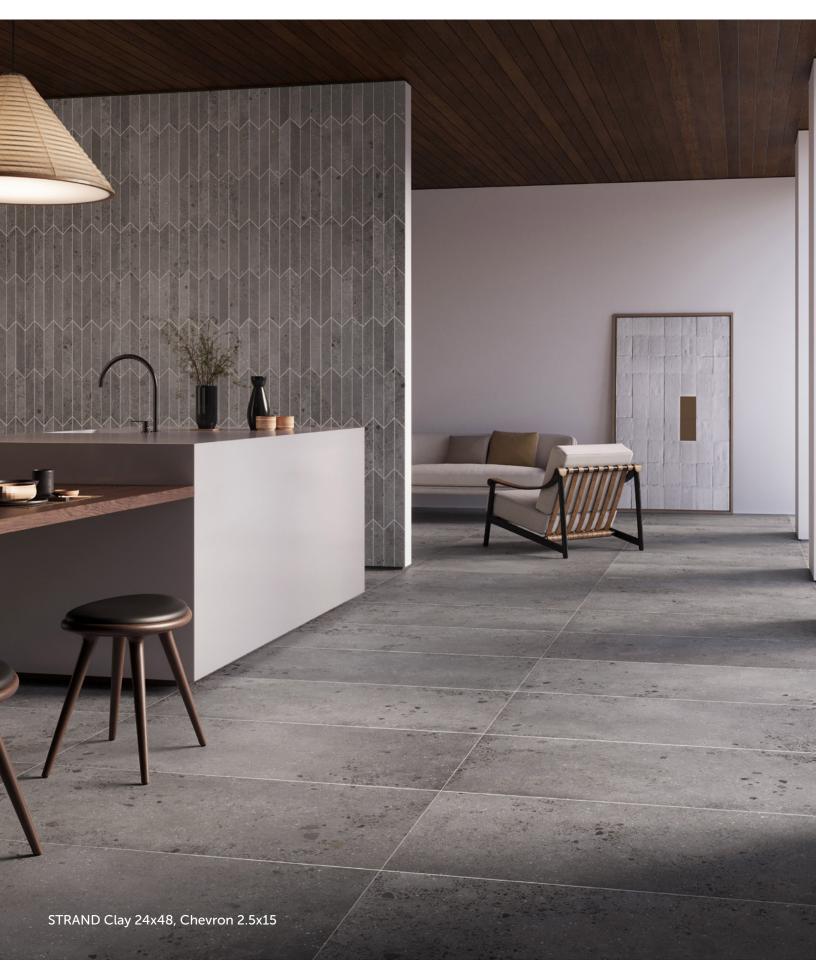

# COLORS

White

Ash

Clay

Coal

## **CHEVRON**

#### **DESCRIPTION**

Inspired by the sleek lines and raw beauty of contemporary urban architecture, STRAND concrete-look porcelain tile embodies modernity, sophistication, and practicality. With its handcrafted concrete look and feel, our collection captures the essence of the cosmopolitan urbanite. STRAND translates the dynamic energy of city life into a tangible, artistic medium. 4 colors of its signature pattern and an array of sizes make this collection as versatile as it is durable, being made from glazed porcelain.