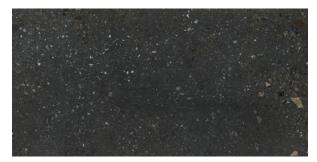

#### **DESCRIPTION**

Inspired by the sleek lines and raw beauty of contemporary urban architecture, STRAND concrete-look porcelain tile embodies modernity, sophistication, and practicality. With its handcrafted concrete look and feel, our collection captures the essence of the cosmopolitan urbanite. STRAND translates the dynamic energy of city life into a tangible, artistic medium. 4 colors of its signature pattern and an array of sizes make this collection as versatile as it is durable, being made from glazed porcelain.

#### TECHNICAL INFORMATION

TYPE: GLAZED PORCELAIN

ORIGIN: USA EDGE: RECTIFIED

THICKNESS: 8MM, 10MM (24x48)

LOOK: CONCRETE

SHADE VARIATION: V4 - SUBSTANTIAL VARIATION,

SURFACE ABRASION: N/A

TRAFFIC RATING: LIGHT COMMERCIAL, HEAVY