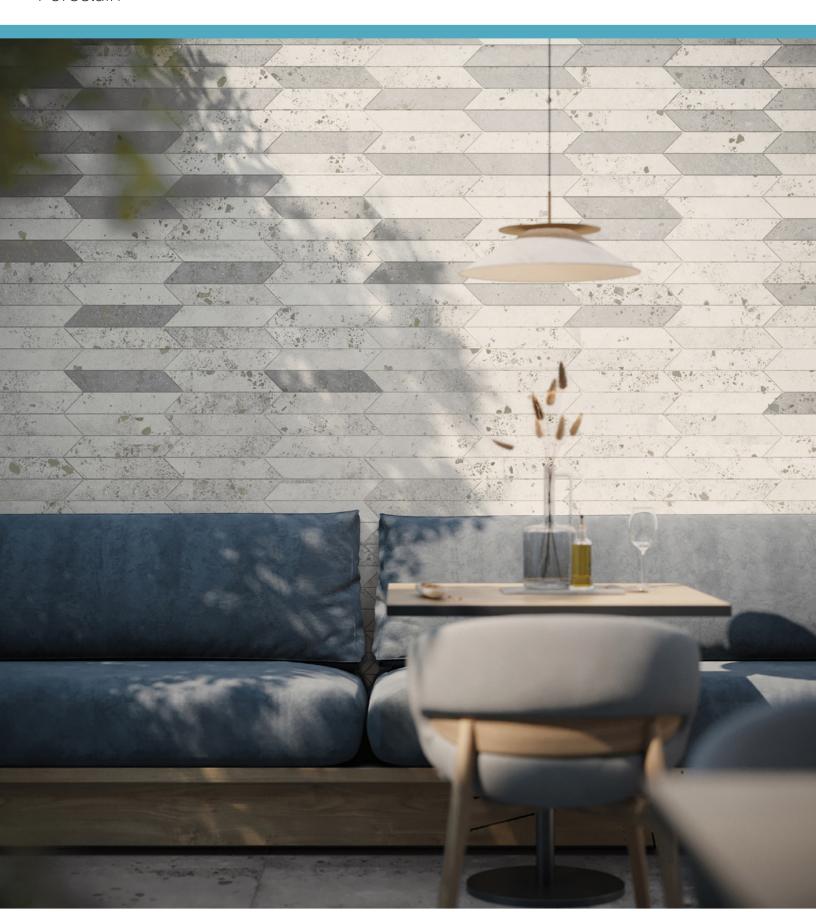

## **CHEVRON**

#### **DESCRIPTION**

Inspired by the sleek lines and raw beauty of contemporary urban architecture, STRAND concrete-look porcelain tile embodies modernity, sophistication, and practicality. With its handcrafted concrete look and feel, our collection captures the essence of the cosmopolitan urbanite. STRAND translates the dynamic energy of city life into a tangible, artistic medium. 4 colors of its signature pattern and an array of sizes make this collection as versatile as it is durable, being made from glazed porcelain.