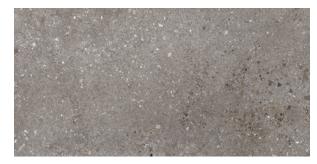

#### **DESCRIPTION**

Inspired by the sleek lines and raw beauty of contemporary urban architecture, STRAND concrete-look porcelain tile embodies modernity, sophistication, and practicality. With its handcrafted concrete look and feel, our collection captures the essence of the cosmopolitan urbanite. STRAND translates the dynamic energy of city life into a tangible, artistic medium. 4 colors of its signature pattern and an array of sizes make this collection as versatile as it is durable, being made from glazed porcelain.

#### TECHNICAL INFORMATION

TYPE: GLAZED PORCELAIN

ORIGIN: USA EDGE: RECTIFIED

THICKNESS: 8MM, 10MM (24x48)

LOOK: CONCRETE

SHADE VARIATION: V4 - SUBSTANTIAL VARIATION,

SURFACE ABRASION: N/A

TRAFFIC RATING: LIGHT COMMERCIAL, HEAVY