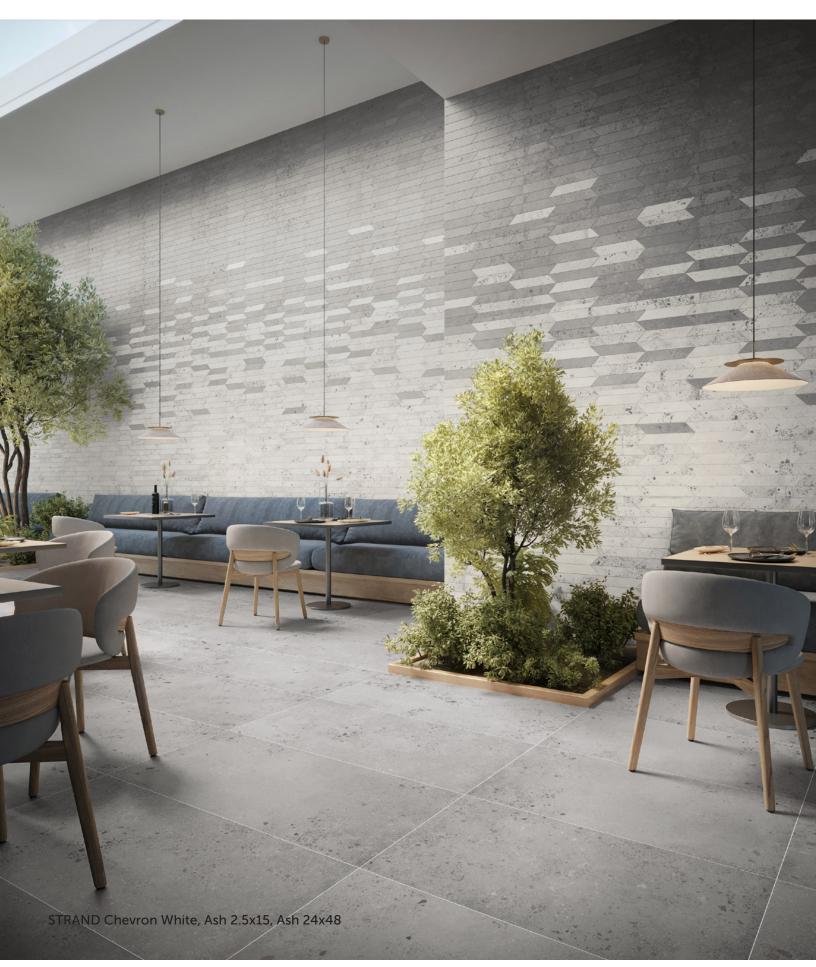

## **CHEVRON**

#### **DESCRIPTION**

Inspired by the sleek lines and raw beauty of contemporary urban architecture, STRAND concrete-look porcelain tile embodies modernity, sophistication, and practicality. With its handcrafted concrete look and feel, our collection captures the essence of the cosmopolitan urbanite. STRAND translates the dynamic energy of city life into a tangible, artistic medium. 4 colors of its signature pattern and an array of sizes make this collection as versatile as it is durable, being made from glazed porcelain.