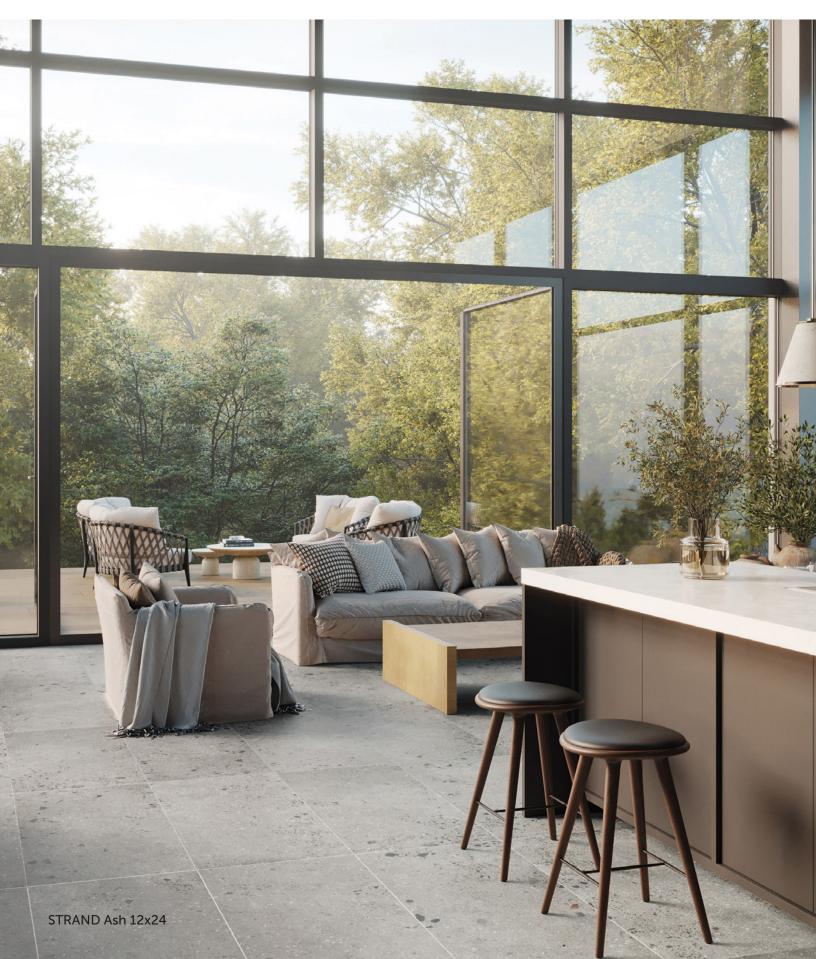

#### **DESCRIPTION**

Inspired by the sleek lines and raw beauty of contemporary urban architecture, STRAND concrete-look porcelain tile embodies modernity, sophistication, and practicality. With its handcrafted concrete look and feel, our collection captures the essence of the cosmopolitan urbanite. STRAND translates the dynamic energy of city life into a tangible, artistic medium. 4 colors of its signature pattern and an array of sizes make this collection as versatile as it is durable, being made from glazed porcelain.