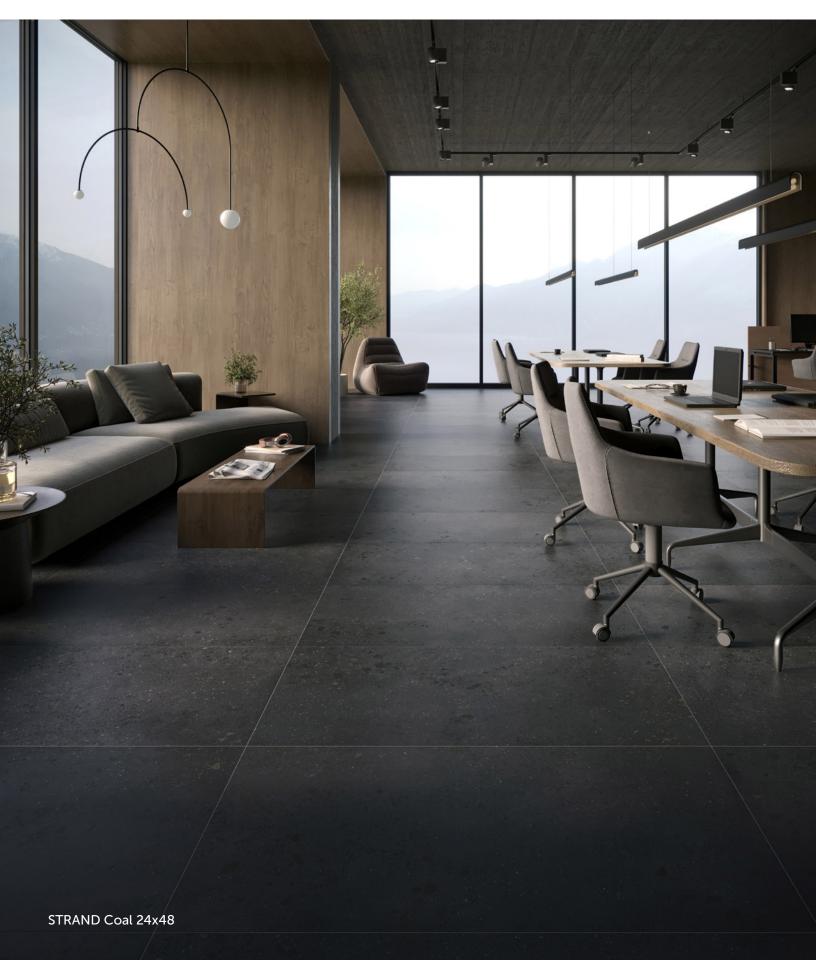

# COLORS

White

Ash

Clay

Coal

#### **DESCRIPTION**

Inspired by the sleek lines and raw beauty of contemporary urban architecture, STRAND concrete-look porcelain tile embodies modernity, sophistication, and practicality. With its handcrafted concrete look and feel, our collection captures the essence of the cosmopolitan urbanite. STRAND translates the dynamic energy of city life into a tangible, artistic medium. 4 colors of its signature pattern and an array of sizes make this collection as versatile as it is durable, being made from glazed porcelain.