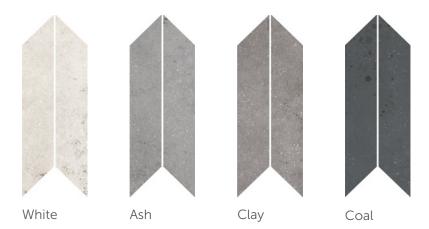

www.architessa.com







www.architessa.com





# COLORS



White



Ash



Clay



Coal



## **CHEVRON**



## 2x2 SQUARE



### **STRIPE**





| AVAILABLE SIZES | FIELD |       | DECO              | MOSAIC        |               | TRIM    |
|-----------------|-------|-------|-------------------|---------------|---------------|---------|
|                 | 24x48 | 12x24 | 2.5x15<br>Chevron | 1x6<br>Stripe | 2x2<br>Square | 3x12 BN |
| Ash             | N     | N     | N                 | N             | N             | N       |
| Clay            | N     | N     | N                 | N             | N             | N       |
| Coal            | N     | N     | N                 | N             | N             | N       |
| White           | N     | N     | N                 | N             | N             | N       |

N= Natural

Lead times & product availability subject to change. Please co