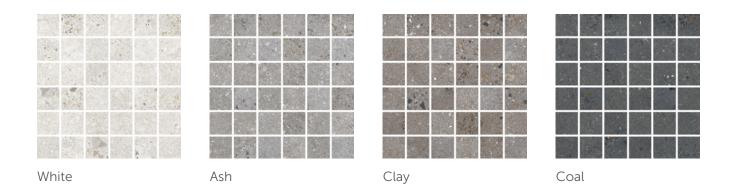

www.architessa.com







www.architessa.com





# COLORS



White



Ash



Clay



Coal



## **CHEVRON**



## 2x2 SQUARE



### **STRIPE**





| AVAILABLE SIZES | FIELD |       | DECO              | MOSAIC        |               | TRIM    |
|-----------------|-------|-------|-------------------|---------------|---------------|---------|
|                 | 24x48 | 12x24 | 2.5x15<br>Chevron | 1x6<br>Stripe | 2x2<br>Square | 3x12 BN |
| Ash             | N     | N     | N                 | N             | N             | N       |
| Clay            | N     | N     | N                 | N             | N             | N       |
| Coal            | N     | N     | N                 | N             | N             | N       |
| White           | N     | N     | N                 | N             | N             | N       |

N= Natural

Lead times & product availability subject to change. Please contact an Archites