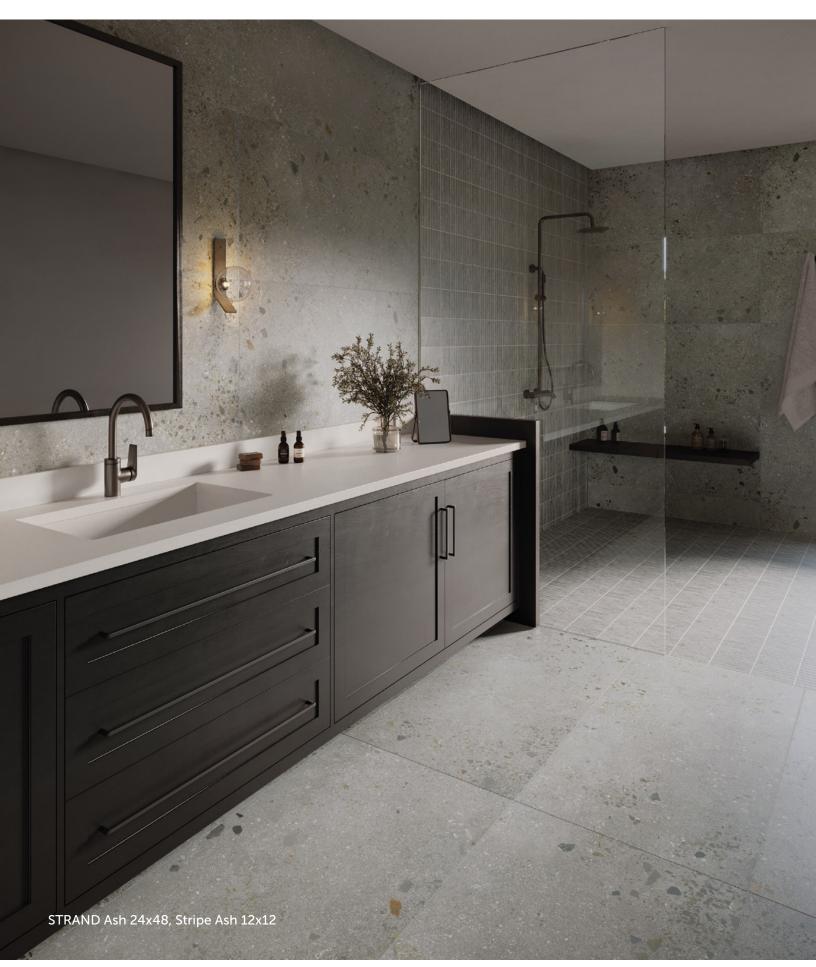

### **STRIPE**

| AVAILABLE SIZES | FIELD |       | DECO              | MOSAIC        |               | TRIM    |
|-----------------|-------|-------|-------------------|---------------|---------------|---------|
|                 | 24x48 | 12x24 | 2.5x15<br>Chevron | 1x6<br>Stripe | 2x2<br>Square | 3x12 BN |
| Ash             | N     | N     | N                 | N             | N             | N       |
| Clay            | N     | N     | N                 | N             | N             | N       |
| Coal            | N     | N     | N                 | N             | N             | N       |
| White           | N     | N     | N                 | N             | N             | N       |

#### **DESCRIPTION**

Inspired by the sleek lines and raw beauty of contemporary urban architecture, STRAND concrete-look porcelain tile embodies modernity, sophistication, and practicality. With its handcrafted concrete look and feel, our collection captures the essence of the cosmopolitan urbanite. STRAND translates the dynamic energy of city life into a tangible, artistic medium. 4 colors of its signature pattern and an array of sizes make this collection as versatile as it is durable, being made from glazed porcelain.