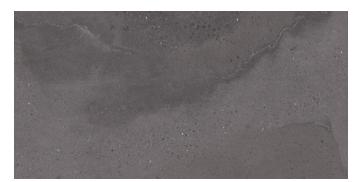

# **COLORS**

Mist

Sunlight

Twilight

Sand

Storm

| AVAILABLE SIZES FIELD |       | LD    | MOSAIC | TRIM    |
|-----------------------|-------|-------|--------|---------|
|                       | 24x48 | 12x24 | 2x2    | 3x12 BN |
| Mist                  | N     | N     | N      | N       |
| Sand                  | N     | N     | N      | N       |
| Storm                 | N     | N     | N      | N       |
| Sunlight              | N     | N     | N      | N       |
| Twilight              | N     | N     | N      | N       |