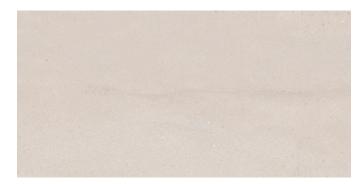

# **COLORS**

Mist

Sunlight

Twilight

Sand

Storm

| AVAILABLE SIZES FIELD |       | LD    | MOSAIC | TRIM    |
|-----------------------|-------|-------|--------|---------|
|                       | 24x48 | 12x24 | 2x2    | 3x12 BN |
| Mist                  | N     | N     | N      | N       |
| Sand                  | N     | N     | N      | N       |
| Storm                 | N     | N     | N      | N       |
| Sunlight              | N     | N     | N      | N       |
| Twilight              | N     | N     | N      | N       |