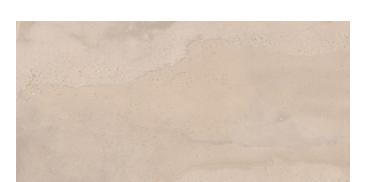

# **COLORS**

Mist

Sunlight

Twilight

Sand

Storm

| AVAILABLE SIZES FIELD |       | LD    | MOSAIC | TRIM    |
|-----------------------|-------|-------|--------|---------|
|                       | 24x48 | 12x24 | 2x2    | 3x12 BN |
| Mist                  | N     | N     | N      | N       |
| Sand                  | N     | N     | N      | N       |
| Storm                 | N     | N     | N      | N       |
| Sunlight              | N     | N     | N      | N       |
| Twilight              | N     | N     | N      | N       |