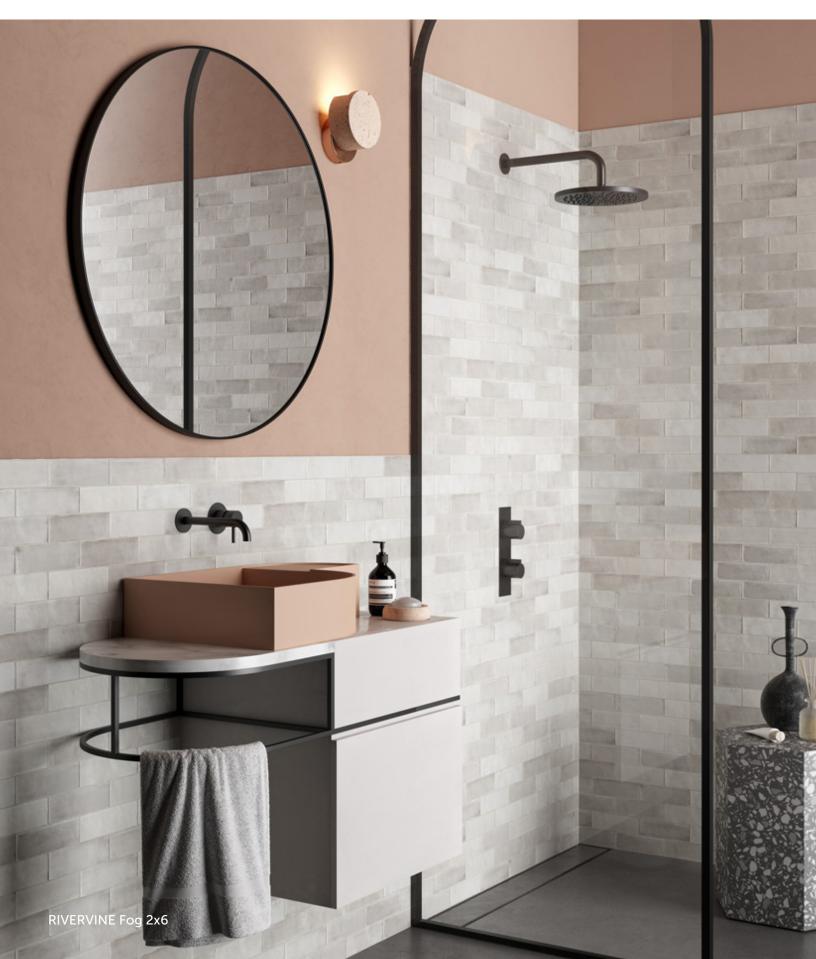

#### **DESCRIPTION**

Discover the elegance of RIVERVINE bricks, a perfect blend of traditional craftsmanship and modern minimalism. These 2x6 subway tiles are a testament to artisanal quality, featuring unique graphic and color shadings that create a depth reminiscent of handmade products. Each tile boasts irregular edges and dynamic surfaces, adding a touch of uniqueness to your space. The collection's matte finish elegantly contrasts vintage charm with a minimalist appeal.

### **COLORS**

| AVAILABLE SIZES — | WALL |
|-------------------|------|
|                   | 2x6  |
| Blanc             | М    |
| Cityscape         | М    |
| Dune              | М    |
| Fog               | М    |
| Garden            | М    |
| Ocean             | М    |
| Sea Glass         | М    |
| Water             | М    |