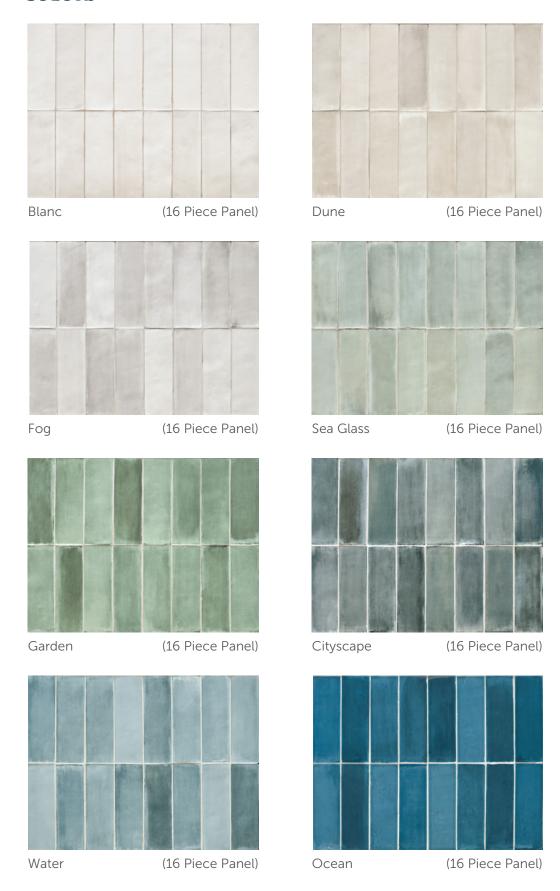

### **COLORS**

| AVAILABLE SIZES — | WALL |
|-------------------|------|
|                   | 2x6  |
| Blanc             | М    |
| Cityscape         | М    |
| Dune              | М    |
| Fog               | М    |
| Garden            | М    |
| Ocean             | М    |
| Sea Glass         | М    |
| Water             | М    |