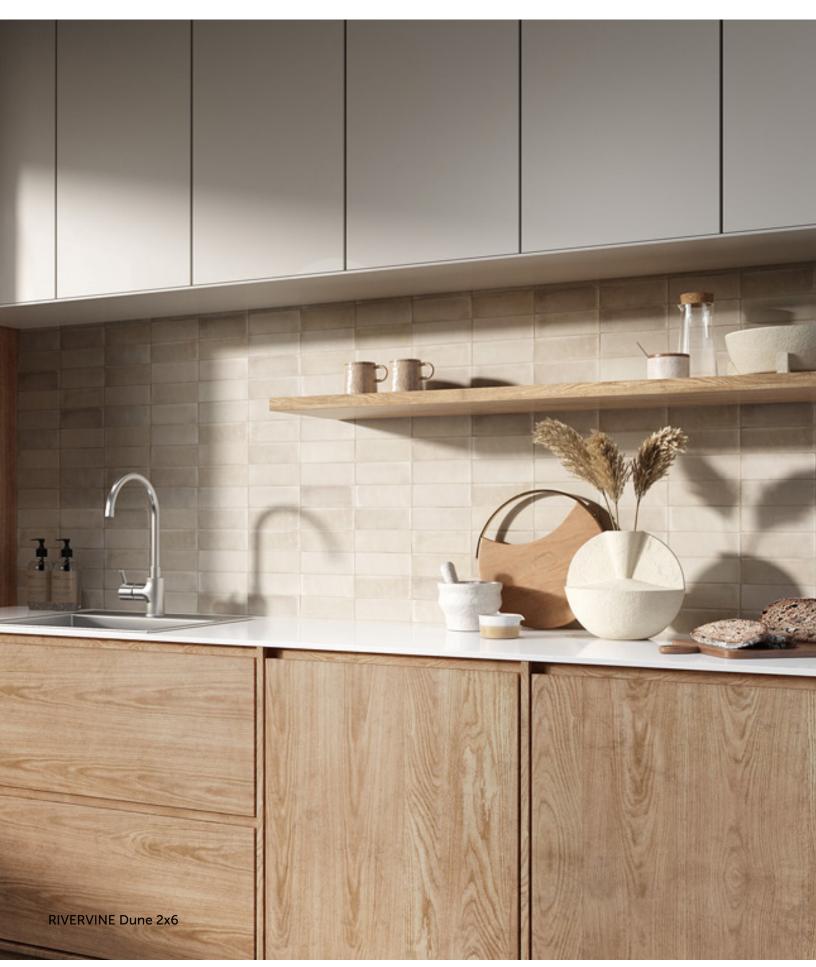

### **COLORS**

| AVAILABLE SIZES — | WALL |
|-------------------|------|
|                   | 2x6  |
| Blanc             | М    |
| Cityscape         | М    |
| Dune              | М    |
| Fog               | М    |
| Garden            | М    |
| Ocean             | М    |
| Sea Glass         | М    |
| Water             | М    |

#### **DESCRIPTION**

Discover the elegance of RIVERVINE bricks, a perfect blend of traditional craftsmanship and modern minimalism. These 2x6 subway tiles are a testament to artisanal quality, featuring unique graphic and color shadings that create a depth reminiscent of handmade products. Each tile boasts irregular edges and dynamic surfaces, adding a touch of uniqueness to your space. The collection's matte finish elegantly contrasts vintage charm with a minimalist appeal.