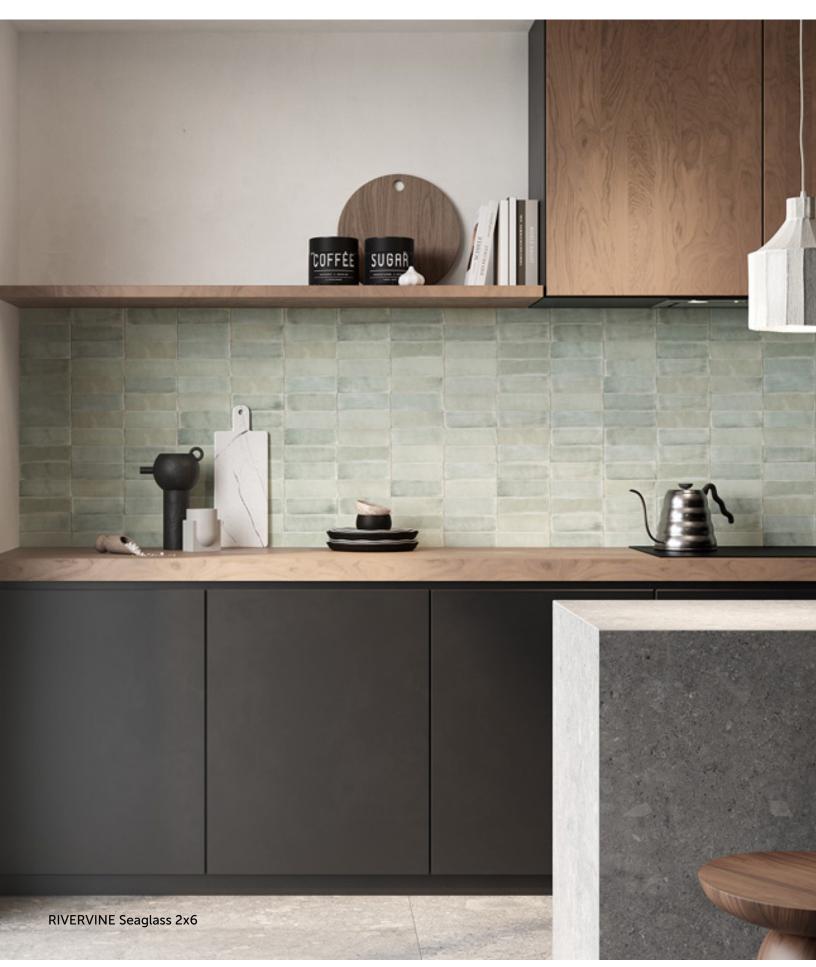

### **COLORS**

| AVAILABLE SIZES — | WALL |
|-------------------|------|
|                   | 2x6  |
| Blanc             | М    |
| Cityscape         | М    |
| Dune              | М    |
| Fog               | М    |
| Garden            | М    |
| Ocean             | М    |
| Sea Glass         | М    |
| Water             | М    |

#### **DESCRIPTION**

Discover the elegance of RIVERVINE bricks, a perfect blend of traditional craftsmanship and modern minimalism. These 2x6 subway tiles are a testament to artisanal quality, featuring unique graphic and color shadings that create a depth reminiscent of handmade products. Each tile boasts irregular edges and dynamic surfaces, adding a touch of uniqueness to your space. The collection's matte finish elegantly contrasts vintage charm with a minimalist appeal.