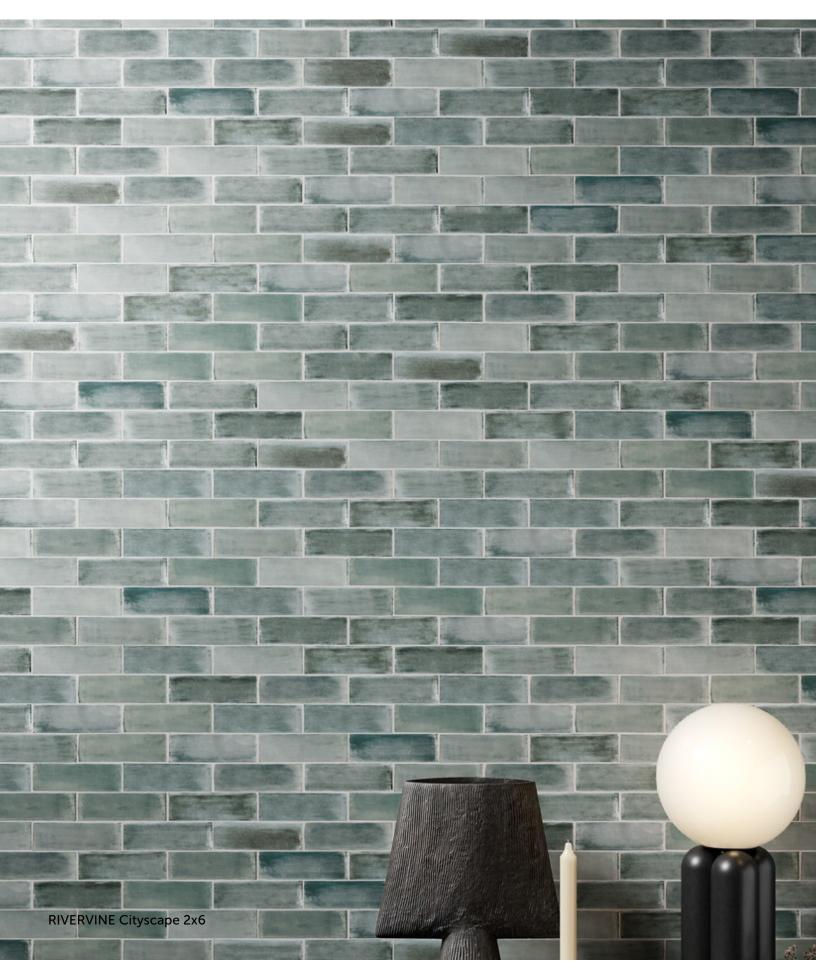

#### **DESCRIPTION**

Discover the elegance of RIVERVINE bricks, a perfect blend of traditional craftsmanship and modern minimalism. These 2x6 subway tiles are a testament to artisanal quality, featuring unique graphic and color shadings that create a depth reminiscent of handmade products. Each tile boasts irregular edges and dynamic surfaces, adding a touch of uniqueness to your space. The collection's matte finish elegantly contrasts vintage charm with a minimalist appeal.

### **COLORS**

| AVAILABLE SIZES — | WALL |
|-------------------|------|
|                   | 2x6  |
| Blanc             | М    |
| Cityscape         | М    |
| Dune              | М    |
| Fog               | М    |
| Garden            | М    |
| Ocean             | М    |
| Sea Glass         | М    |
| Water             | М    |