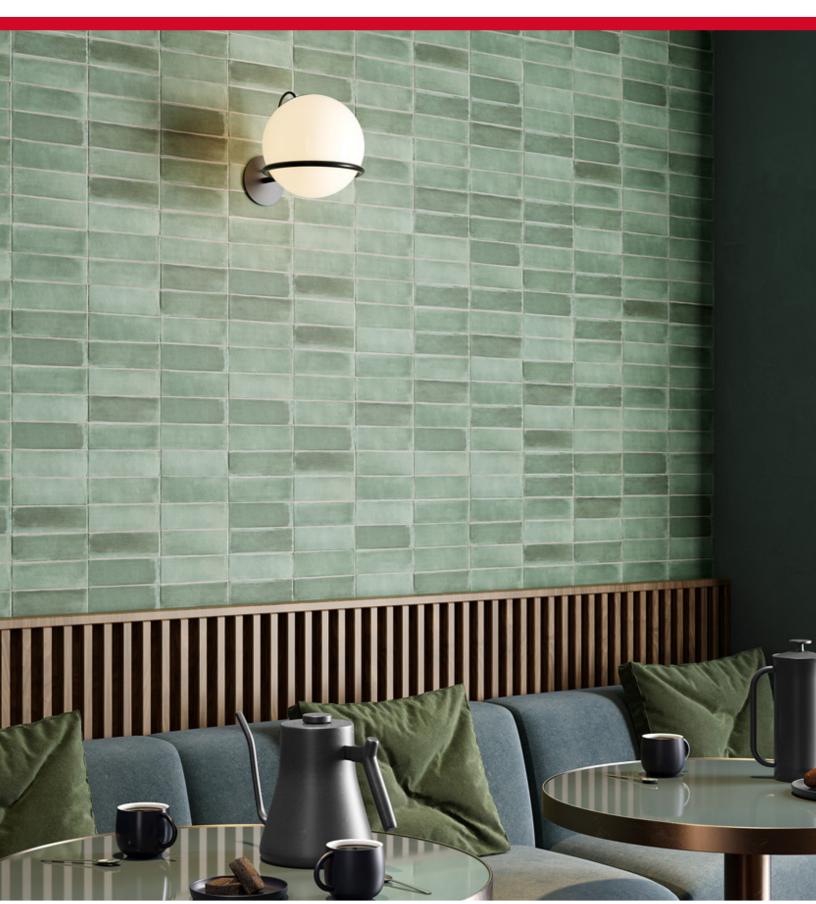

#### **DESCRIPTION**

Discover the elegance of RIVERVINE bricks, a perfect blend of traditional craftsmanship and modern minimalism. These 2x6 subway tiles are a testament to artisanal quality, featuring unique graphic and color shadings that create a depth reminiscent of handmade products. Each tile boasts irregular edges and dynamic surfaces, adding a touch of uniqueness to your space. The collection's matte finish elegantly contrasts vintage charm with a minimalist appeal.