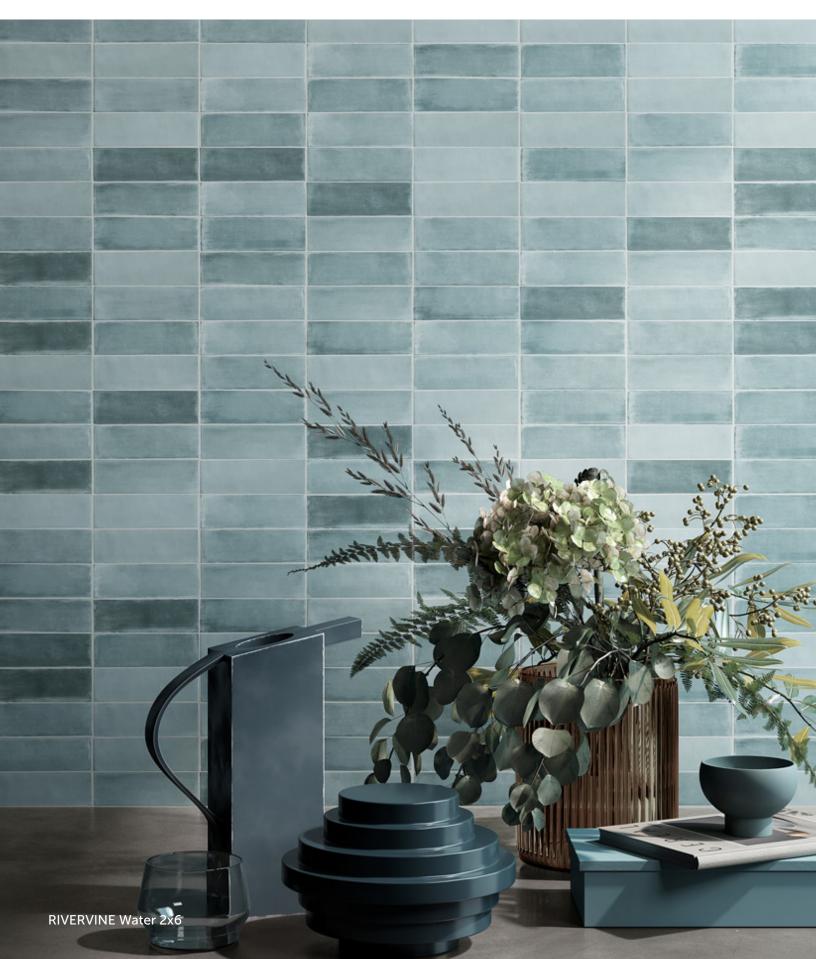

### **COLORS**

| AVAILABLE SIZES — | WALL |
|-------------------|------|
|                   | 2x6  |
| Blanc             | М    |
| Cityscape         | М    |
| Dune              | М    |
| Fog               | М    |
| Garden            | М    |
| Ocean             | М    |
| Sea Glass         | М    |
| Water             | М    |

#### **DESCRIPTION**

Discover the elegance of RIVERVINE bricks, a perfect blend of traditional craftsmanship and modern minimalism. These 2x6 subway tiles are a testament to artisanal quality, featuring unique graphic and color shadings that create a depth reminiscent of handmade products. Each tile boasts irregular edges and dynamic surfaces, adding a touch of uniqueness to your space. The collection's matte finish elegantly contrasts vintage charm with a minimalist appeal.