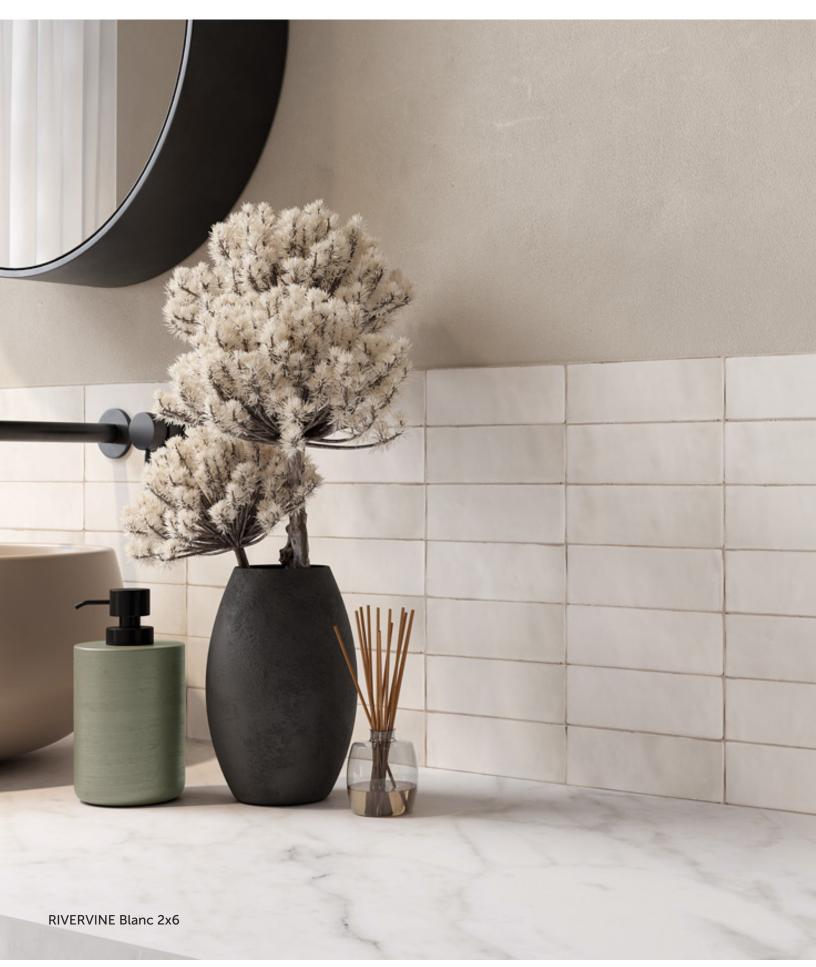

#### **DESCRIPTION**

Discover the elegance of RIVERVINE bricks, a perfect blend of traditional craftsmanship and modern minimalism. These 2x6 subway tiles are a testament to artisanal quality, featuring unique graphic and color shadings that create a depth reminiscent of handmade products. Each tile boasts irregular edges and dynamic surfaces, adding a touch of uniqueness to your space. The collection's matte finish elegantly contrasts vintage charm with a minimalist appeal.

### **COLORS**

| AVAILABLE SIZES — | WALL |
|-------------------|------|
|                   | 2x6  |
| Blanc             | М    |
| Cityscape         | М    |
| Dune              | М    |
| Fog               | М    |
| Garden            | М    |
| Ocean             | М    |
| Sea Glass         | М    |
| Water             | М    |