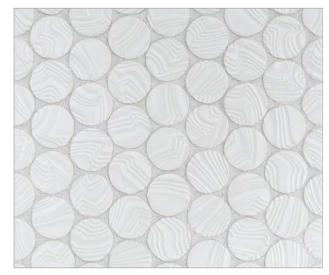

*Front Cover:* Dunes 3 pc Pattern in Sunset Bronze *Below:* Round Ripples 1.5" in White Sand

## NAMIBIA PATTERNS

Crescent 2"

Round Ripples 1.5"

Square Ripples 1.25 x 1.25"

Dunes 3 pc Pattern (4 x 8, 8 x 8, 8 x 12)

White Sand

Sunset Bronze

Dark Silver