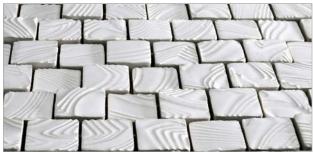

## NAMIBIA PATTERNS

Crescent 2"

Round Ripples 1.5"

Square Ripples 1.25 x 1.25"

Dunes 3 pc Pattern (4 x 8, 8 x 8, 8 x 12)

White Sand

Sunset Bronze

Dark Silver