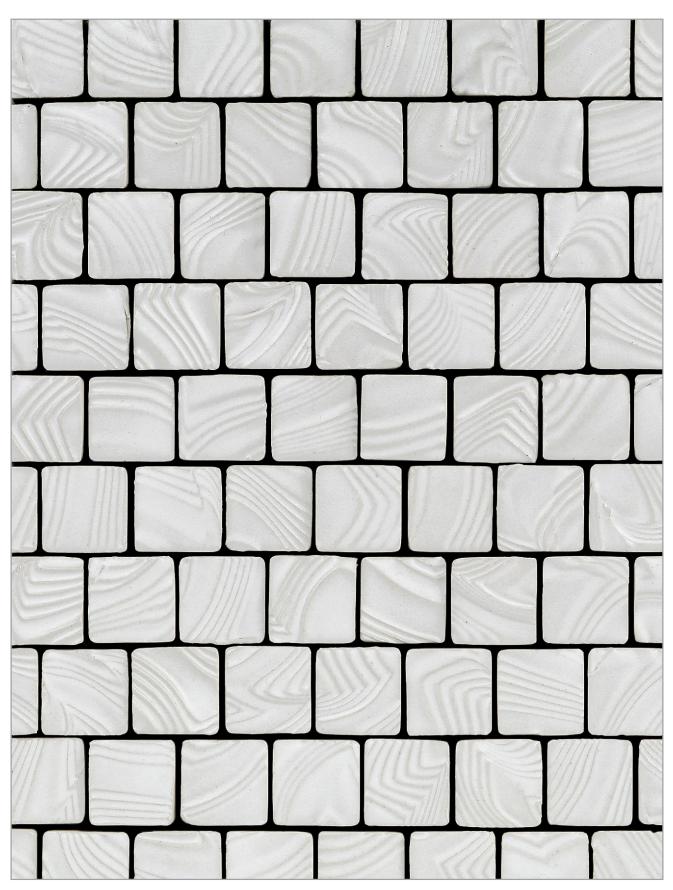

## NAMIBIA PATTERNS

Crescent 2"

Round Ripples 1.5"

Square Ripples 1.25 x 1.25"

Dunes 3 pc Pattern (4 x 8, 8 x 8, 8 x 12)

White Sand

Sunset Bronze

Dark Silver

*Front Cover:* Dunes 3 pc Pattern in Sunset Bronze *Below:* Round Ripples 1.5" in White Sand