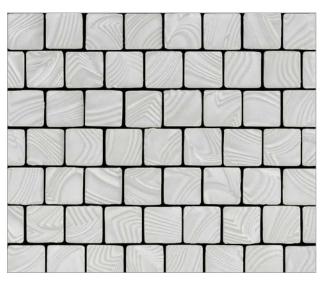

## NAMIBIA PATTERNS

Crescent 2"

Round Ripples 1.5"

Square Ripples 1.25 x 1.25"

Dunes 3 pc Pattern (4 x 8, 8 x 8, 8 x 12)

White Sand

Sunset Bronze

Dark Silver

*Front Cover:* Dunes 3 pc Pattern in Sunset Bronze *Below:* Round Ripples 1.5" in White Sand