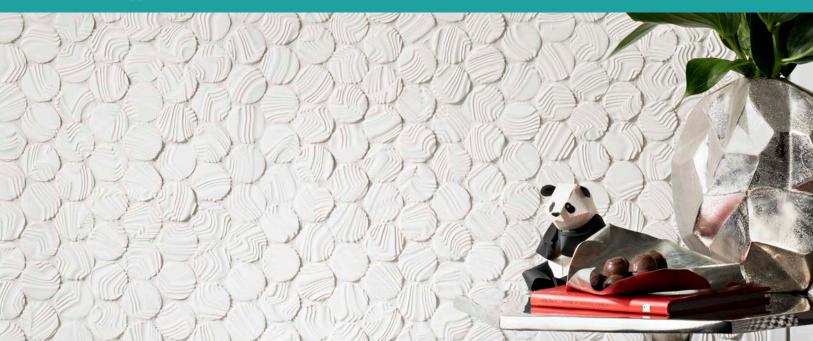

*Front Cover:* Dunes 3 pc Pattern in Sunset Bronze *Below:* Round Ripples 1.5" in White Sand