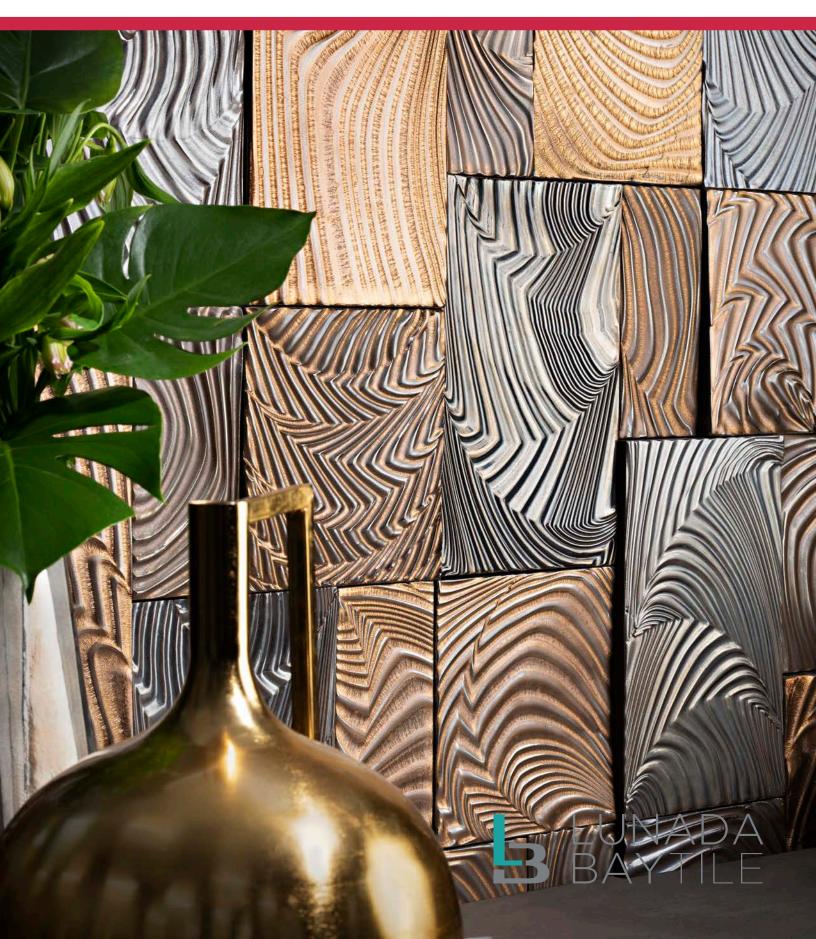

*Front Cover:* Dunes 3 pc Pattern in Sunset Bronze *Below:* Round Ripples 1.5" in White Sand

## Namibia

The clay pans, rocky outcrops, and endless rippling dunes of the Namibia desert landscape bring inspiration for this three-dimensional ceramic tile series. Each tile is sculpted by hand and no two tiles are the same. The undulating patterns engage a sense of adventure and rejuvenation — like the discovery of a hidden oasis.