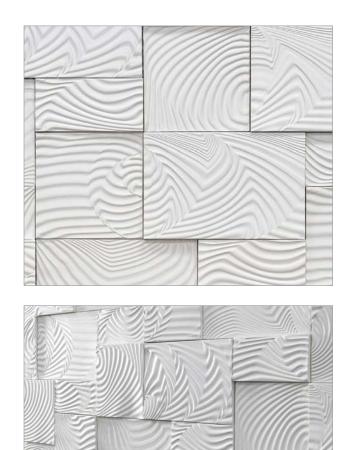

## NAMIBIA PATTERNS

Crescent 2"

Round Ripples 1.5"

Square Ripples 1.25 x 1.25"

Dunes 3 pc Pattern (4 x 8, 8 x 8, 8 x 12)

White Sand

Sunset Bronze

Dark Silver

## Namibia

The clay pans, rocky outcrops, and endless rippling dunes of the Namibia desert landscape bring inspiration for this three-dimensional ceramic tile series. Each tile is sculpted by hand and no two tiles are the same. The undulating patterns engage a sense of adventure and rejuvenation — like the discovery of a hidden oasis.