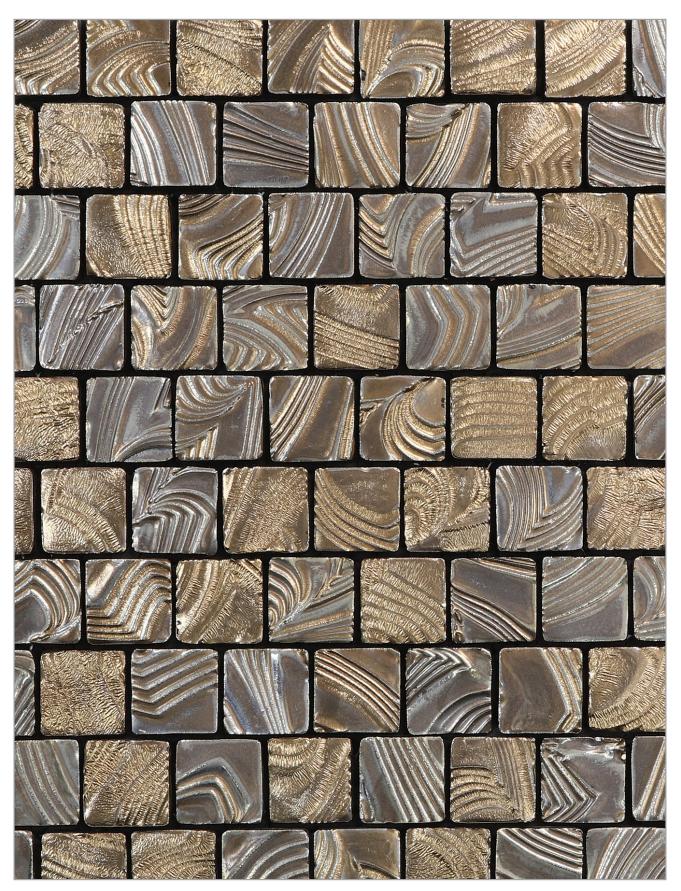

## NAMIBIA PATTERNS

Crescent 2"

Round Ripples 1.5"

Square Ripples 1.25 x 1.25"

Dunes 3 pc Pattern (4 x 8, 8 x 8, 8 x 12)

White Sand

Sunset Bronze

Dark Silver

## Namibia

The clay pans, rocky outcrops, and endless rippling dunes of the Namibia desert landscape bring inspiration for this three-dimensional ceramic tile series. Each tile is sculpted by hand and no two tiles are the same. The undulating patterns engage a sense of adventure and rejuvenation — like the discovery of a hidden oasis.