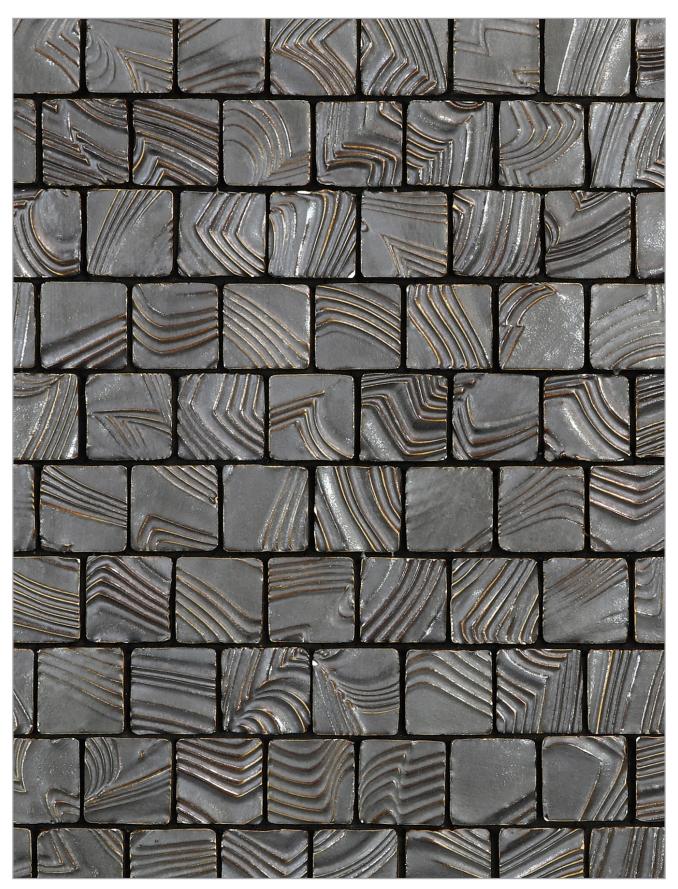

## NAMIBIA PATTERNS

Crescent 2"

Round Ripples 1.5"

Square Ripples 1.25 x 1.25"

Dunes 3 pc Pattern (4 x 8, 8 x 8, 8 x 12)

White Sand

Sunset Bronze

Dark Silver

## Namibia

The clay pans, rocky outcrops, and endless rippling dunes of the Namibia desert landscape bring inspiration for this three-dimensional ceramic tile series. Each tile is sculpted by hand and no two tiles are the same. The undulating patterns engage a sense of adventure and rejuvenation — like the discovery of a hidden oasis.