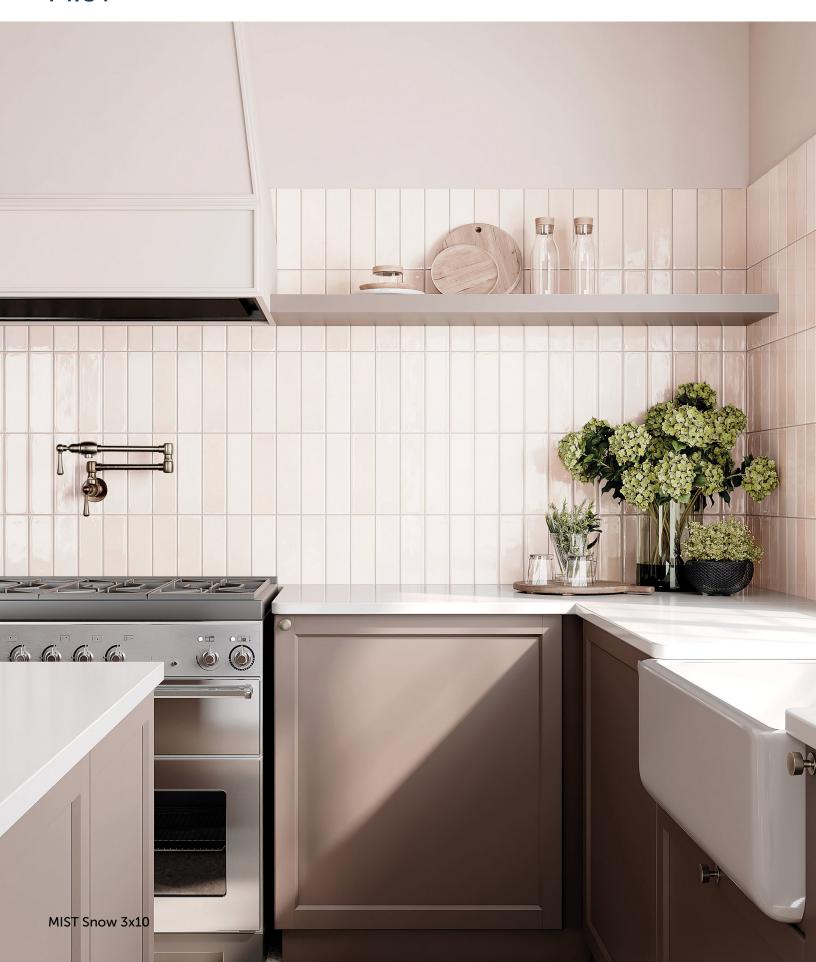

#### DESCRIPTION

MIST is inspired by a beautiful region in the tranquil Tennessee countryside where picturesque, clear lakes reflect the high hills and abundant colors surrounding them. MIST masterfully mimics this rippled reflection, featuring an artisanal watercolor ceramic technique crafted into glossy wall tiles. The handmade aesthetic brings a sense of natural design while adding a splash of modern charisma – helping you reflect your style.