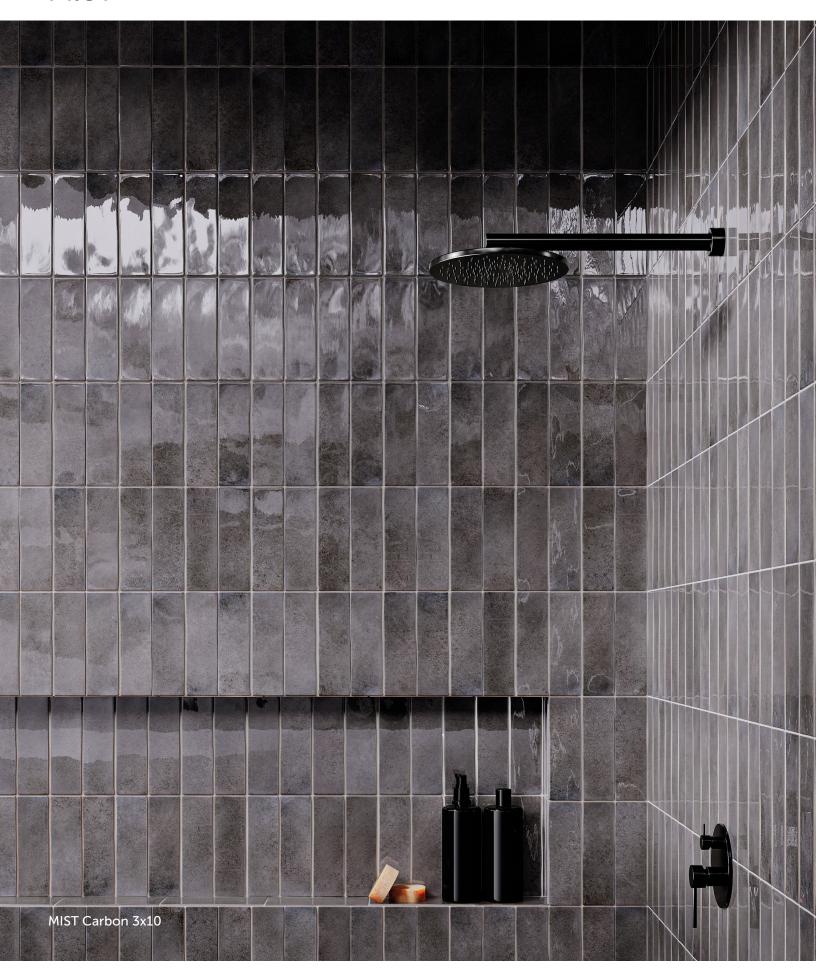

#### DESCRIPTION

MIST is inspired by a beautiful region in the tranquil Tennessee countryside where picturesque, clear lakes reflect the high hills and abundant colors surrounding them. MIST masterfully mimics this rippled reflection, featuring an artisanal watercolor ceramic technique crafted into glossy wall tiles. The handmade aesthetic brings a sense of natural design while adding a splash of modern charisma – helping you reflect your style.