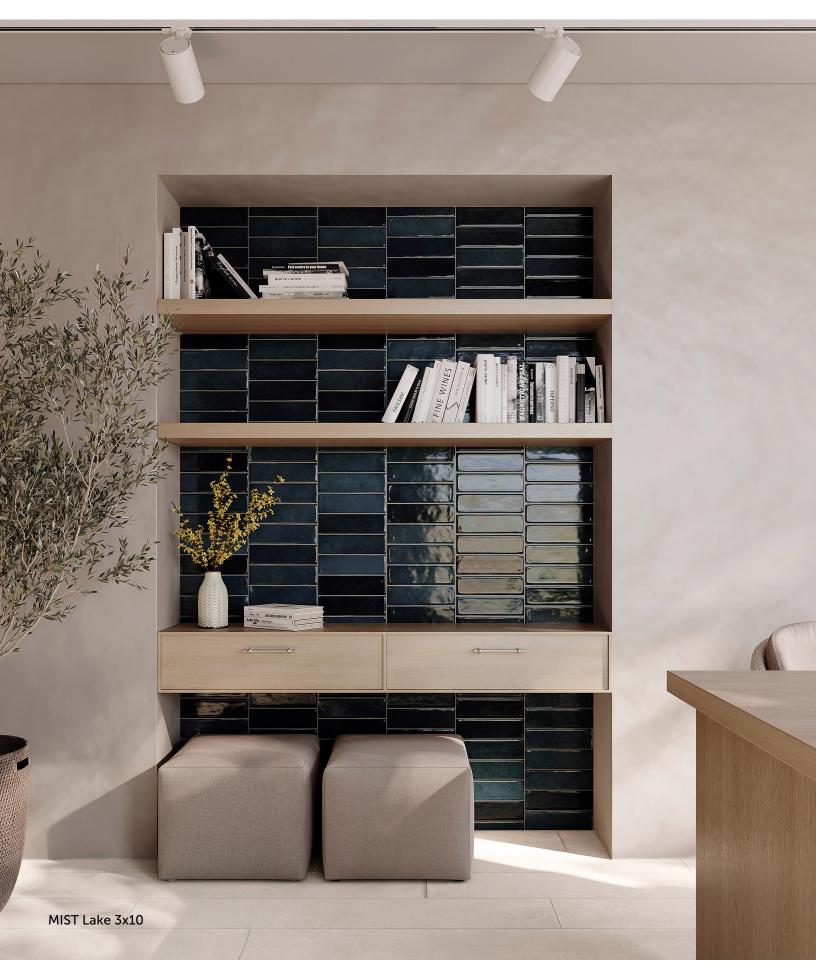

#### DESCRIPTION

MIST is inspired by a beautiful region in the tranquil Tennessee countryside where picturesque, clear lakes reflect the high hills and abundant colors surrounding them. MIST masterfully mimics this rippled reflection, featuring an artisanal watercolor ceramic technique crafted into glossy wall tiles. The handmade aesthetic brings a sense of natural design while adding a splash of modern charisma – helping you reflect your style.