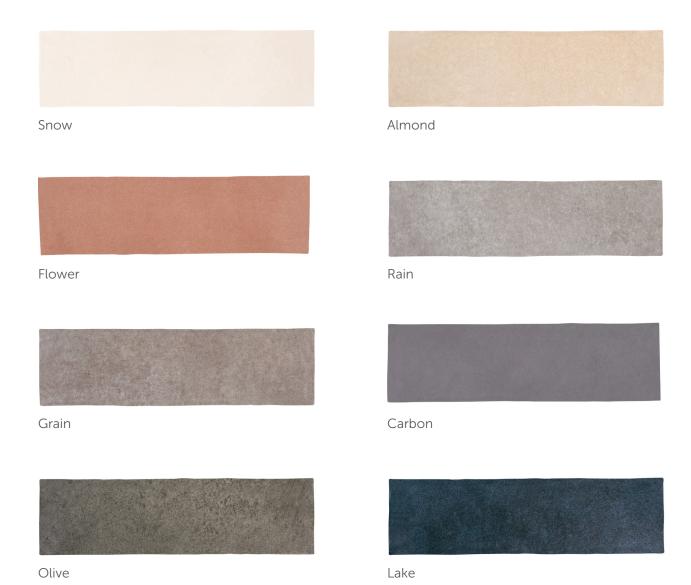

### **COLORS**

| AVAILABLE SIZES — | WALL |
|-------------------|------|
|                   | 3x10 |
| Almond            | G*   |
| Carbon            | G*   |
| Flower            | G    |
| Grain             | G*   |
| Lake              | G*   |
| Olive             | G    |
| Rain              | G    |
| Snow              | G*   |

G= Glossy | \*Stock Sizes

Lead times & product availability subject to change. Please contact an Architessa rep for lead times, samples, and availability.