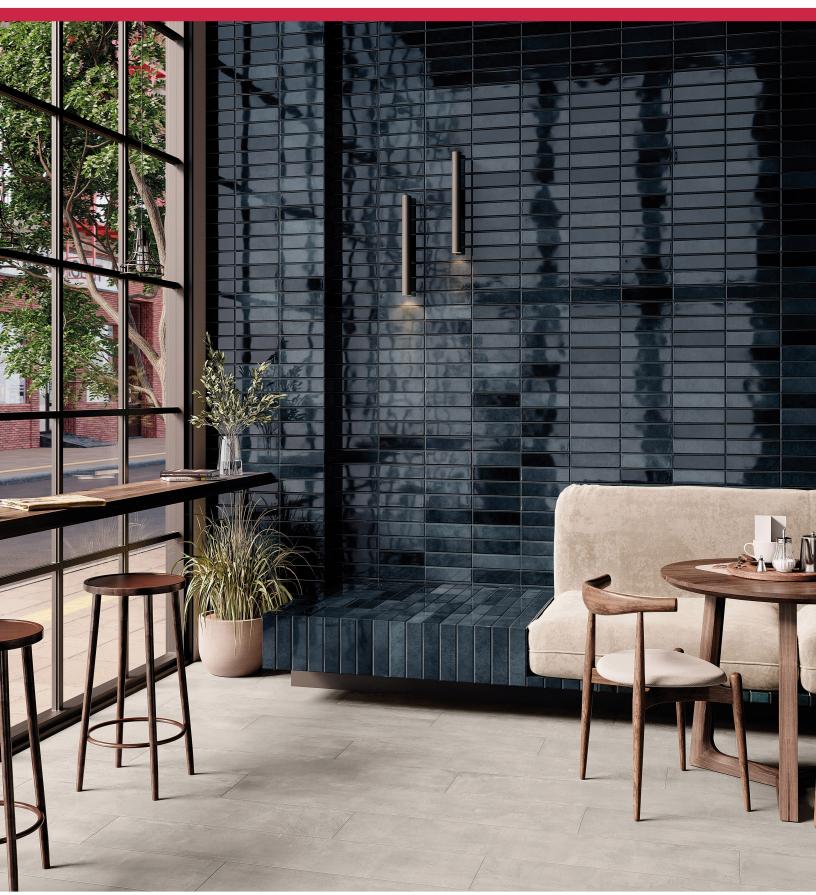

#### DESCRIPTION

MIST is inspired by a beautiful region in the tranquil Tennessee countryside where picturesque, clear lakes reflect the high hills and abundant colors surrounding them. MIST masterfully mimics this rippled reflection, featuring an artisanal watercolor ceramic technique crafted into glossy wall tiles. The handmade aesthetic brings a sense of natural design while adding a splash of modern charisma – helping you reflect your style.