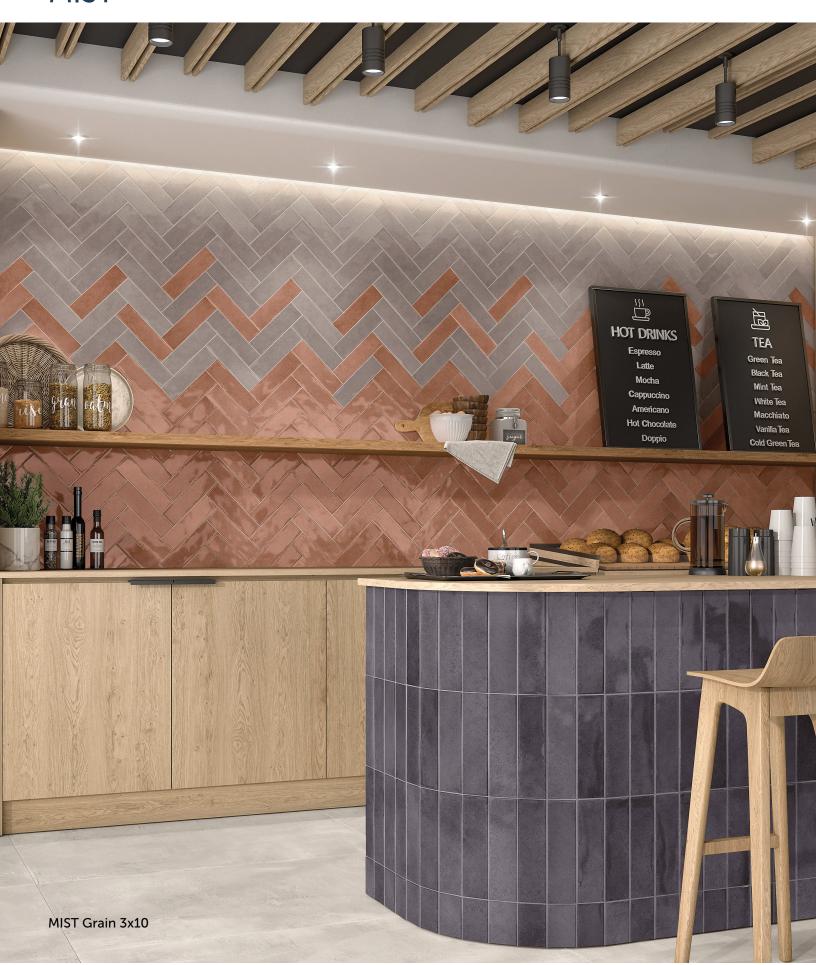

#### DESCRIPTION

MIST is inspired by a beautiful region in the tranquil Tennessee countryside where picturesque, clear lakes reflect the high hills and abundant colors surrounding them. MIST masterfully mimics this rippled reflection, featuring an artisanal watercolor ceramic technique crafted into glossy wall tiles. The handmade aesthetic brings a sense of natural design while adding a splash of modern charisma – helping you reflect your style.