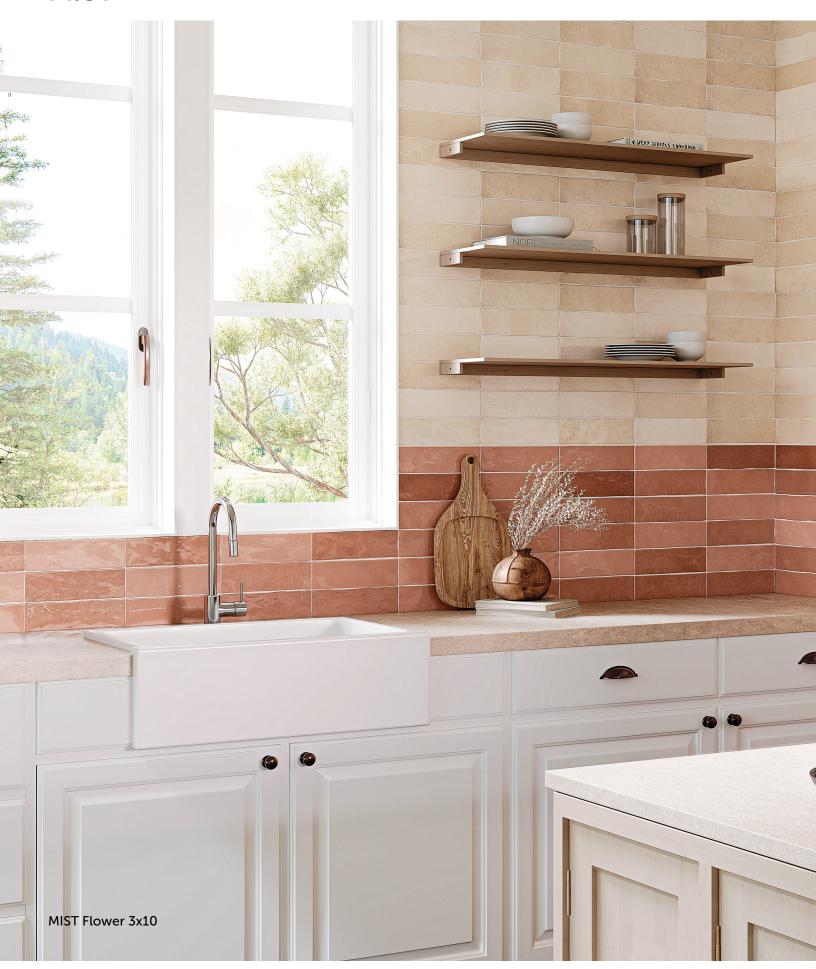

#### DESCRIPTION

MIST is inspired by a beautiful region in the tranquil Tennessee countryside where picturesque, clear lakes reflect the high hills and abundant colors surrounding them. MIST masterfully mimics this rippled reflection, featuring an artisanal watercolor ceramic technique crafted into glossy wall tiles. The handmade aesthetic brings a sense of natural design while adding a splash of modern charisma – helping you reflect your style.