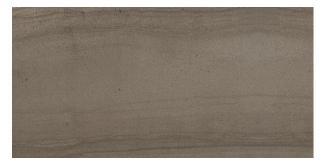

## **COLORS**

Mist

Smoke

Earth

Carbon

| AVAILABLE SIZES — | FIELD |       | MOSAIC             | TRIM       |
|-------------------|-------|-------|--------------------|------------|
|                   | 18x36 | 12x24 | 2x2<br>Basketweave | 3x12<br>BN |
| Carbon            | М     | M, P  | М                  | M, P       |
| Earth             | М     | M, P  | М                  | M, P       |
| Mist              | М     | M, P  | М                  | M, P       |
| Smoke             | М     | M, P  | М                  | M, P       |

#### DESCRIPTION

MIDAS is a stone look porcelain tile collection that can transform any room into a work of art. Warm colors and distinct veining create vivid, earthy patterns. MIDAS also pairs well with gold fixtures, living up to its name. This collection is available in field tile, large format tile, bull nose tile, and a 2x2 matching mosaic. Durable porcelain, neutral colors, and a variety of sizes make this collection as versatile as possible.