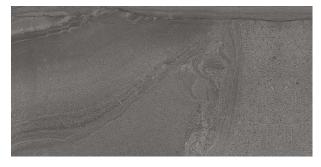

## **COLORS**

Mist

Smoke

Earth

Carbon

| AVAILABLE SIZES — | FIELD |       | MOSAIC             | TRIM       |
|-------------------|-------|-------|--------------------|------------|
|                   | 18x36 | 12x24 | 2x2<br>Basketweave | 3x12<br>BN |
| Carbon            | М     | M, P  | М                  | M, P       |
| Earth             | М     | M, P  | М                  | M, P       |
| Mist              | М     | M, P  | М                  | M, P       |
| Smoke             | М     | M, P  | М                  | M, P       |

#### DESCRIPTION

MIDAS is a stone look porcelain tile collection that can transform any room into a work of art. Warm colors and distinct veining create vivid, earthy patterns. MIDAS also pairs well with gold fixtures, living up to its name. This collection is available in field tile, large format tile, bull nose tile, and a 2x2 matching mosaic. Durable porcelain, neutral colors, and a variety of sizes make this collection as versatile as possible.