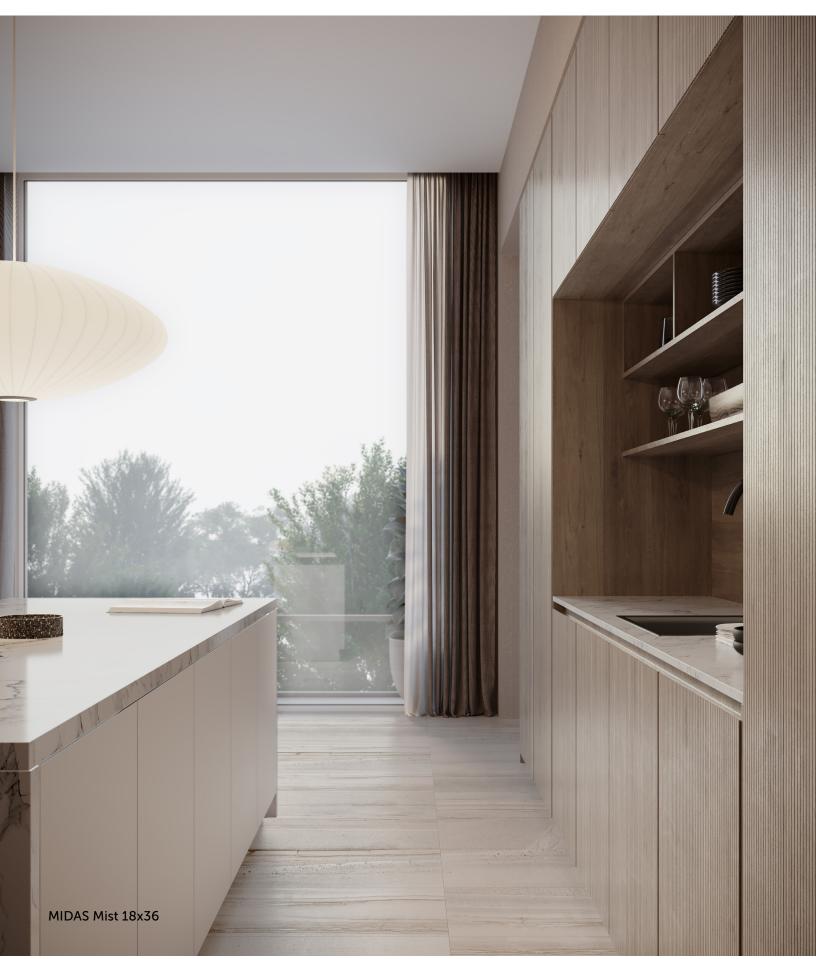

#### DESCRIPTION

MIDAS is a stone look porcelain tile collection that can transform any room into a work of art. Warm colors and distinct veining create vivid, earthy patterns. MIDAS also pairs well with gold fixtures, living up to its name. This collection is available in field tile, large format tile, bull nose tile, and a 2x2 matching mosaic. Durable porcelain, neutral colors, and a variety of sizes make this collection as versatile as possible.