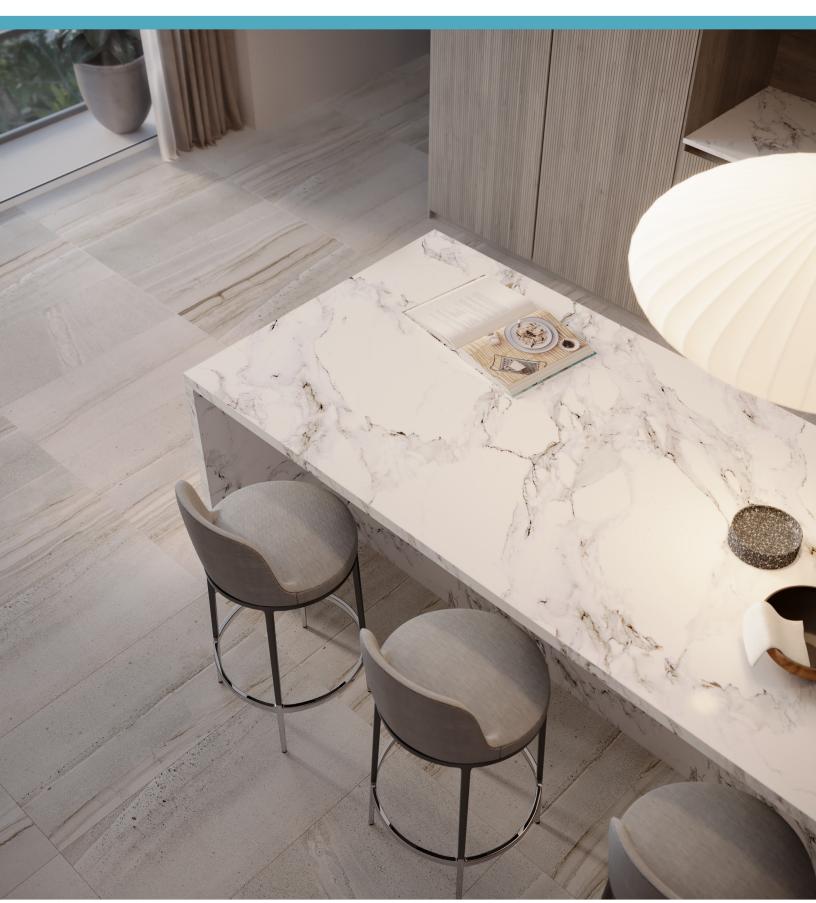

#### DESCRIPTION

MIDAS is a stone look porcelain tile collection that can transform any room into a work of art. Warm colors and distinct veining create vivid, earthy patterns. MIDAS also pairs well with gold fixtures, living up to its name. This collection is available in field tile, large format tile, bull nose tile, and a 2x2 matching mosaic. Durable porcelain, neutral colors, and a variety of sizes make this collection as versatile as possible.

### TECHNICAL INFORMATION

TYPE: GLAZED PORCELAIN

**ORIGIN: TURKEY** 

EDGE: PRESSED, RECTIFIED

THICKNESS: 9.8MM (12X24), 11MM (18X36),

9.7MM (BULLNOSE & MOSAIC)

LOOK: MARBLE

SHADE VARIATION: V3 - MODERATE VARIATION