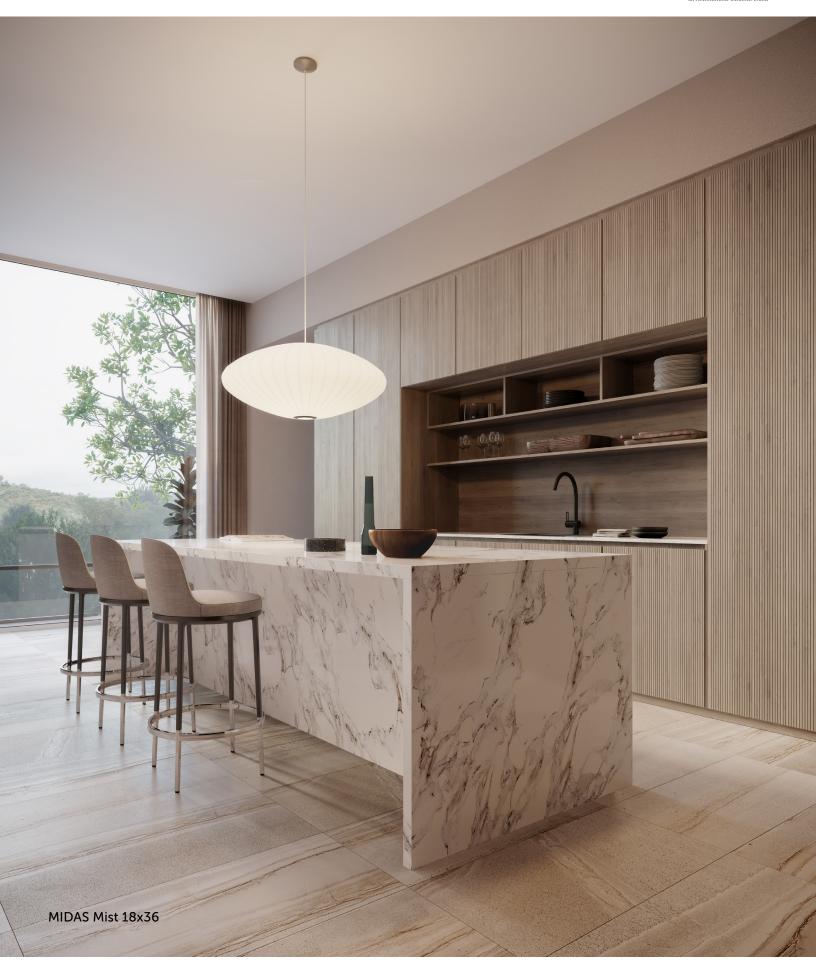

#### DESCRIPTION

MIDAS is a stone look porcelain tile collection that can transform any room into a work of art. Warm colors and distinct veining create vivid, earthy patterns. MIDAS also pairs well with gold fixtures, living up to its name. This collection is available in field tile, large format tile, bull nose tile, and a 2x2 matching mosaic. Durable porcelain, neutral colors, and a variety of sizes make this collection as versatile as possible.