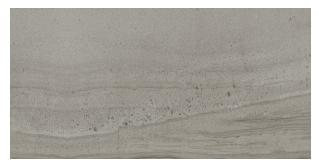

## **COLORS**

Mist

Smoke

Earth

Carbon

| AVAILABLE SIZES — | FIELD |       | MOSAIC             | TRIM       |
|-------------------|-------|-------|--------------------|------------|
|                   | 18x36 | 12x24 | 2x2<br>Basketweave | 3x12<br>BN |
| Carbon            | М     | M, P  | М                  | M, P       |
| Earth             | М     | M, P  | М                  | M, P       |
| Mist              | М     | M, P  | М                  | M, P       |
| Smoke             | М     | M, P  | М                  | M, P       |

#### DESCRIPTION

MIDAS is a stone look porcelain tile collection that can transform any room into a work of art. Warm colors and distinct veining create vivid, earthy patterns. MIDAS also pairs well with gold fixtures, living up to its name. This collection is available in field tile, large format tile, bull nose tile, and a 2x2 matching mosaic. Durable porcelain, neutral colors, and a variety of sizes make this collection as versatile as possible.