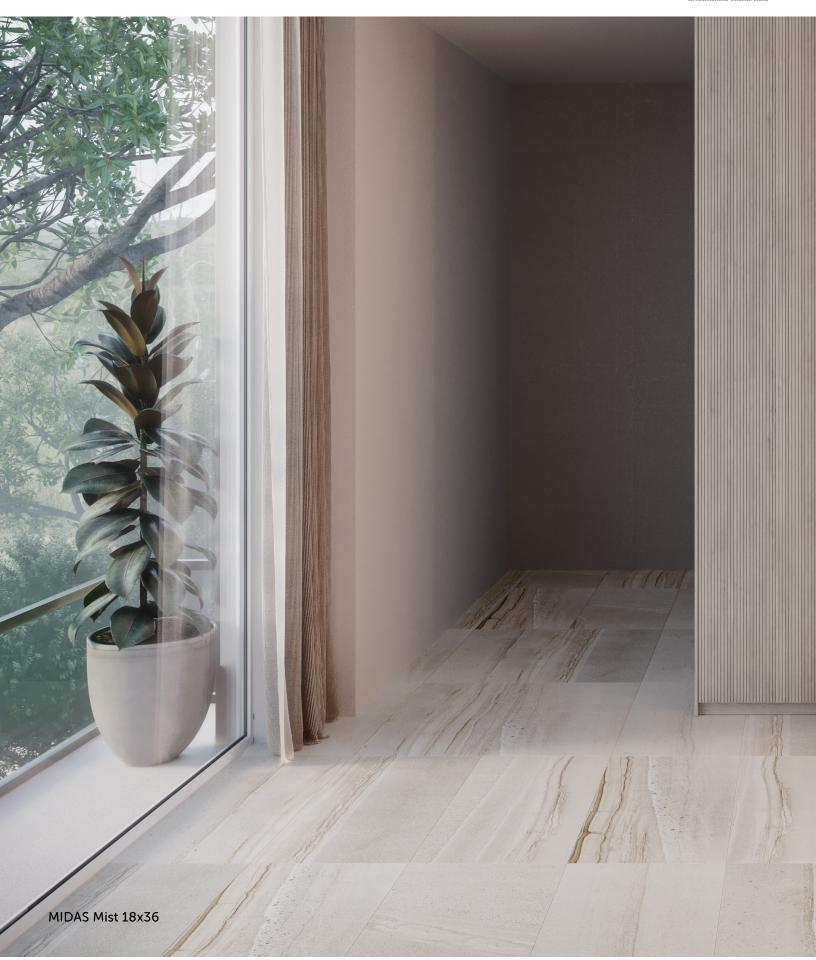

#### DESCRIPTION

MIDAS is a stone look porcelain tile collection that can transform any room into a work of art. Warm colors and distinct veining create vivid, earthy patterns. MIDAS also pairs well with gold fixtures, living up to its name. This collection is available in field tile, large format tile, bull nose tile, and a 2x2 matching mosaic. Durable porcelain, neutral colors, and a variety of sizes make this collection as versatile as possible.