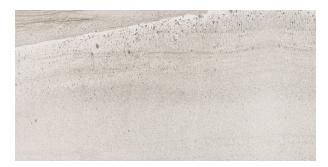

## **COLORS**

Mist

Smoke

Earth

Carbon

| AVAILABLE SIZES — | FIELD |       | MOSAIC             | TRIM       |
|-------------------|-------|-------|--------------------|------------|
|                   | 18x36 | 12x24 | 2x2<br>Basketweave | 3x12<br>BN |
| Carbon            | М     | M, P  | М                  | M, P       |
| Earth             | М     | M, P  | М                  | M, P       |
| Mist              | М     | M, P  | М                  | M, P       |
| Smoke             | М     | M, P  | М                  | M, P       |

#### DESCRIPTION

MIDAS is a stone look porcelain tile collection that can transform any room into a work of art. Warm colors and distinct veining create vivid, earthy patterns. MIDAS also pairs well with gold fixtures, living up to its name. This collection is available in field tile, large format tile, bull nose tile, and a 2x2 matching mosaic. Durable porcelain, neutral colors, and a variety of sizes make this collection as versatile as possible.